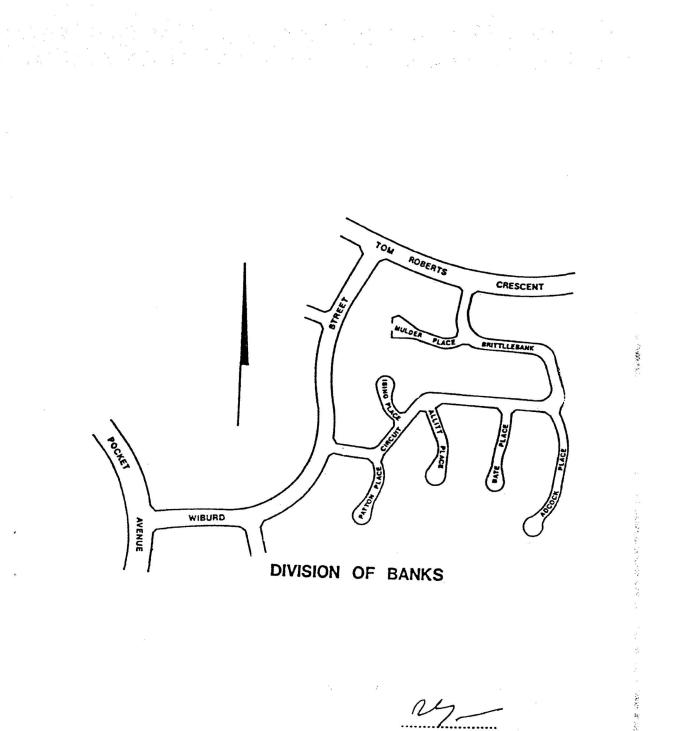

# LIST OF ADDITIONAL STREET NAMES WITH REFERENCE TO ORIGIN

DIVISION OF BANKS: BOTANISTS, THINGS BOTANICAL OR RELATING TO NATURAL HISTORY.

NAME

#### SIGNIFICANCE

WHITE PLACE

Cyril Tenison White (1890-1950) Botanist.

Delegate's Initials

1

ie ie

This is page we of Schedule 'A' to the Determination of the names of public places signed by the Delegate of the Minister on the 2/4 day of  $f_{eff}$  run. 1992.

-----

SCHEDULE 'B'

REVOCATIONS

DIVISION OF BANKS

BRITTLEBANK CRESCENT Now revoked (refer this Gazette for new BRITTLEBANK CIRCUIT) PATTON VIEWS Now revoked (refer this Gazette for new PATTON PLACE) BATE MEWS Now revoked (refer thsi Gazette for new BATE PLACE) Now revoked (refer this Gazette for new BRÖCKWAY GARDENS BROCKWAY CIRCUIT) ISING VIEW Now revoked (refer this Gazette for new ISING PLACE) Now revoked (refer this Gazette for new **READER VISTA** READER COURT) LUCKMAN MEWS Now revoked (refer this Gazette for new LUCKMAN PLACE)

#### VARIATION

**DIVISION OF BANKS** 

ALLITT PLACE

NEW LOCATION - now situated off Brittlebank Circuit.

ADCOCK PLACE

NEW LOCATION - now situated off Brittlebank Circuit.

MULDER PLACE

NEW LOCATION - now situated off Brittlebank Circuit.