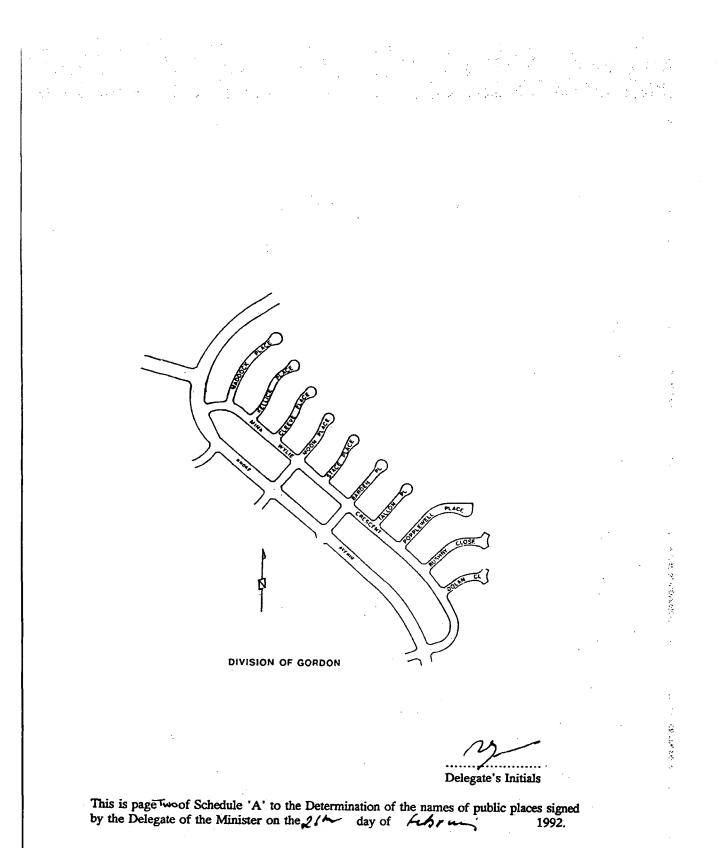

## DIVISION OF GORDON: SPORTSMEN AND SPORTSWOMEN

NAME

ORIGIN

## SIGNIFICANCE

DOLAN CLOSE

Jerry Dolan (1901-1986)

Footballer. First Western Australian Footballer to receive the National Football League's merit-award certificate.

.

- 17 - AU 18

**Delegate's** Initials

This is page one of Schedule 'A' to the Determination of the names of public places signed by the Delegate of the Minister on the 21 and ay of Library 1992.