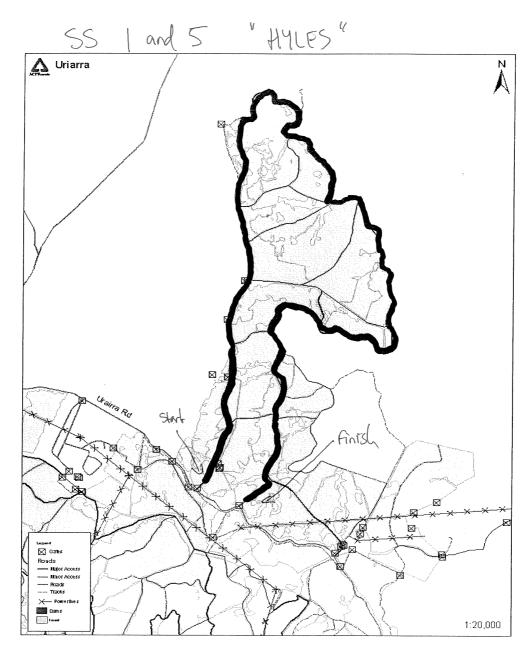

## Special stage means:

 (a) The competitive routes for the following special stages shown on Map 1, described as:

Special stage 1 (SS1) – Hyles Block 1; and Special stage 5 (SS5) – Hyles Block 2;

(b) The competitive routes for the following special stage shown on Map 2, described as:

Bill Wood Minister for Urban Services 2 December 2002

MAP 1

Brindabella Motor Sport Club Rallye Des Femmes – 7 December 2002

Special Stage 1 – Hyles Block 1

Special Stage 5 – Hyles Block 2

55 2 and 6 "Crusher" SS 3 and 7 "Sinclairs."