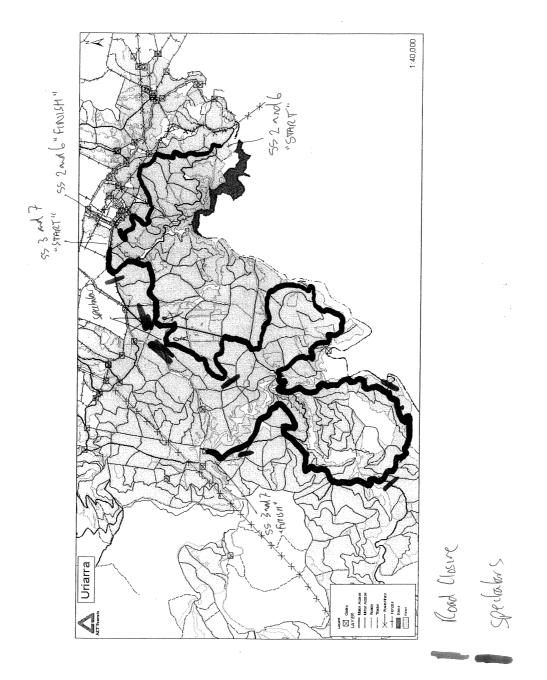

Special stage 2 (SS2) – Crusher 1; Special stage 3 (SS3) – Sinclairs 1; Special stage 6 (SS6) – Crusher 2; and Special stage 7 (SS7) – Sinclairs 2;

(c) The competitive route for the following special stage shown on Map 3, described as:

Brindabella Motor Sport Club Rallye Des Femmes – 7 December 2002

Special Stage 2 - Crusher 1

Special Stage 3 – Sinclairs 1

Special Stage 6 – Crusher 2

Special Stage 7 – Sinclairs 2

Load Closure

Brindabella Motor Sport Club Rallye Des Femmes – 7 December 2002