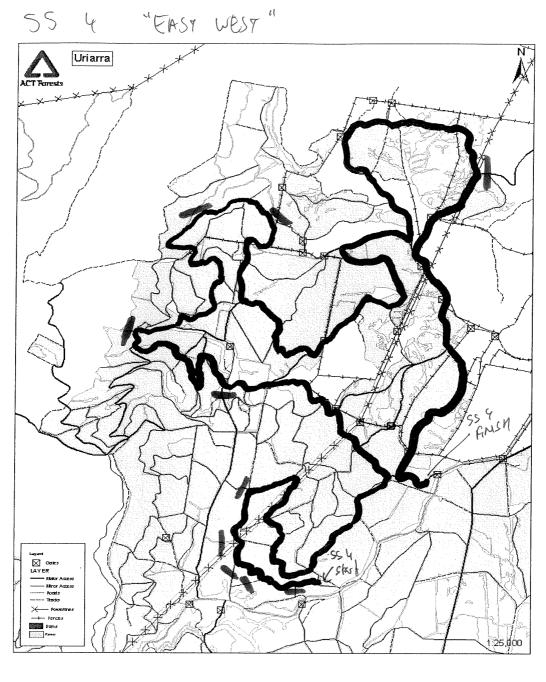

Special stage 4 (SS4) – East West;

This declaration has effect during the competitive 'green' special stages of the Brindabella Motor Sport Club 2002 Rallye Des Femmes on 7 December 2002.

Indicative start times for vehicles participating in each 'green' special stage, and rally control closure times, are set out in the attached Event Itinerary.

Special Stage 4 – East West