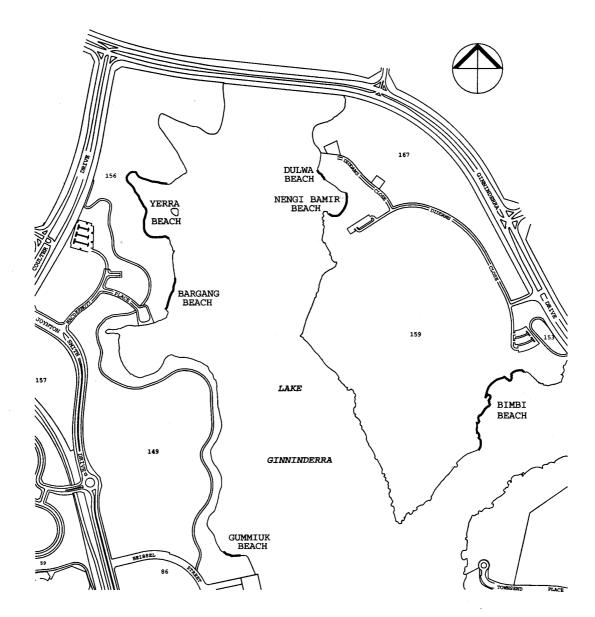

## Lake Ginninderra, Belconnen.

| NAME              | ORIGIN             | SIGNIFICANCE     |
|-------------------|--------------------|------------------|
| Bimbi Beach       | Ngunnawal Language | Bird             |
| Nengi Bamir Beach | Ngunnawal Language | See far (View)   |
| Dulwa Beach       | Ngunnawal Language | Casurina trees   |
| Bargang Beach     | Ngunnawal Language | Melliodora trees |
| Yerra Beach       | Ngunnawal Language | Swim             |
| Gummiuk Beach     | Ngunnawal Language | Bulrushes        |

LAKE GINNINDERRA