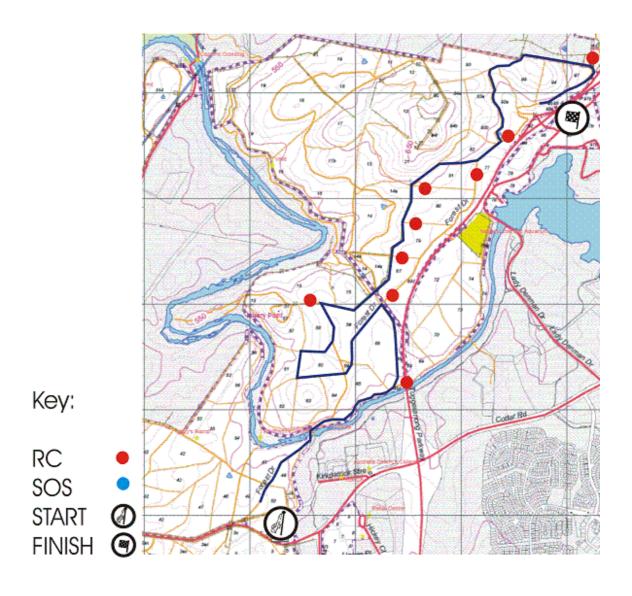

- Map 1 Special stage 1 Greenhills (roads marked in blue);
- Map 2 Special stage 2 Hyles I and special stage 6 Hyles II (roads marked in blue);
- Map 3 Special stage 3 East West I and special stage 7 –
  East West II (roads marked in blue);
- Map 4 Special stage 4 Murrays Corner I and special stage 9 Murrays Corner II (roads marked in blue);

### East West and Sherwood Forests "Boba Fett" Stage