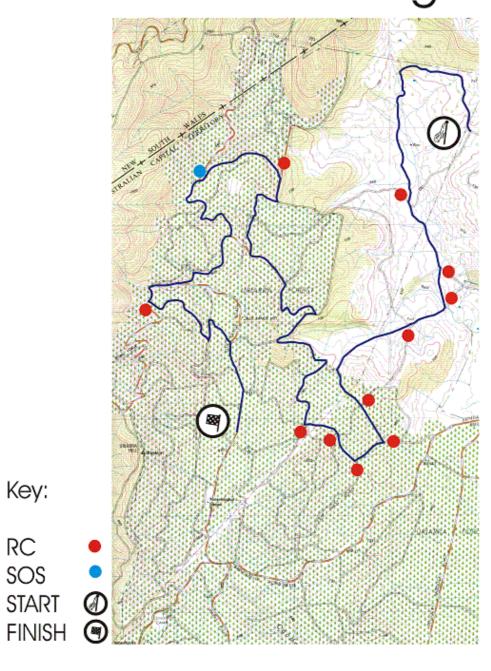

- Map 1 Special stage 1 Greenhills (roads marked in blue);
- Map 2 Special stage 2 Hyles I and special stage 6 Hyles II (roads marked in blue);
- Map 3 Special stage 3 East West I and special stage 7 –
  East West II (roads marked in blue);
- Map 4 Special stage 4 Murrays Corner I and special stage 9 Murrays Corner II (roads marked in blue);

## Murray's Corner Forest "Yoda" Stage

Key:

RC

SOS

**START** 

MAP 5 Special Stage 5 Special Stage 10