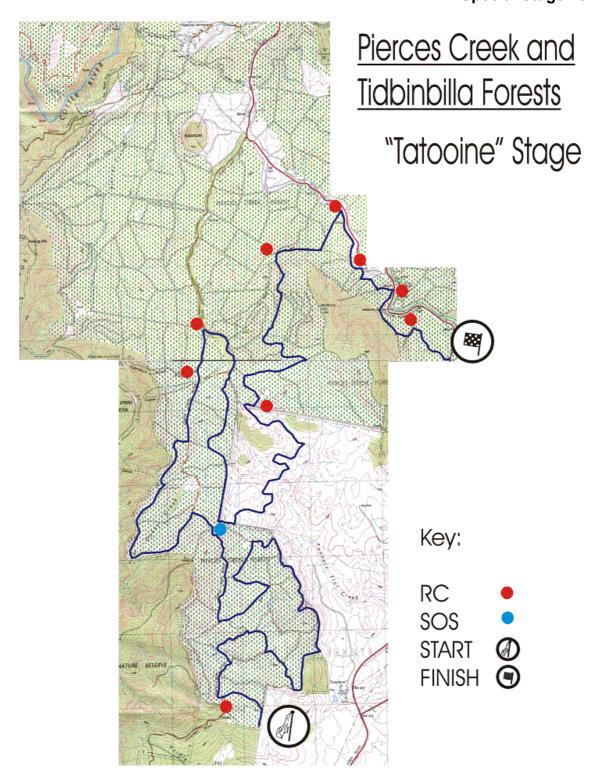

- Map 5 Special stage 5 Tidbinbilla I and special stage 10 Tidbinbilla II (roads marked in blue);
- Map 6 Special stage 8 Pierces East (roads marked in blue);