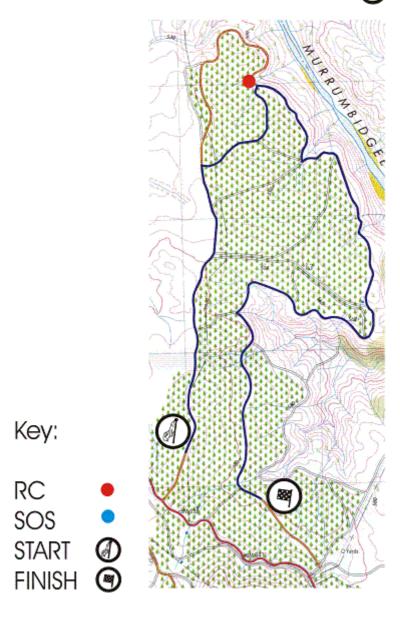

- Map 1 Special stage 1 Greenhills (roads marked in blue);
- Map 2 Special stage 2 Hyles I and special stage 6 Hyles II (roads marked in blue);
- Map 3 Special stage 3 East West I and special stage 7 –
  East West II (roads marked in blue);
- Map 4 Special stage 4 Murrays Corner I and special stage 9 Murrays Corner II (roads marked in blue);

### Greenhills Forest "Wookie" Stage