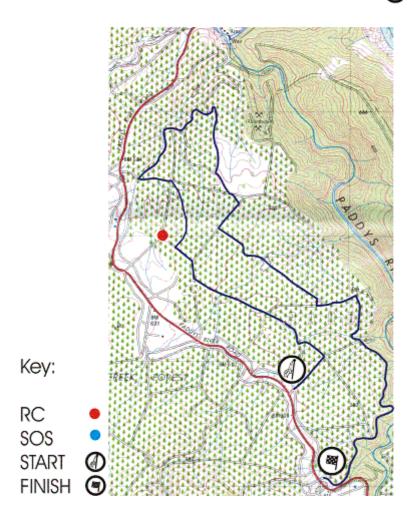

rays Corner I and special stage 9 Murrays Corner II (roads marked in blue);

- Map 5 Special stage 5 Tidbinbilla I and special stage 10 Tidbinbilla II (roads marked in blue);
- Map 6 Special stage 8 Pierces East (roads marked in blue);

#### 4 Expiry

This declaration expires on 13 May 2006.

#### 5 Definitions

For this declaration, an *event official* means an official of the 2006 BRM Silverstone Safari Rally.

John Hargreaves Minister for the Territory and Municipal Services

5 May 2006

### Greenhills Forest "Wookie" Stage



## <u>Hyles Block Forest</u> "Jabba" Stage



### East West and Sherwood Forests "Boba Fett" Stage



## Murray's Corner Forest "Yoda" Stage



Key:

RC

SOS

**START** 

MAP 5 Special Stage 5 Special Stage 10



### <u>Pierces East Forest</u> "Calrissian" Stage