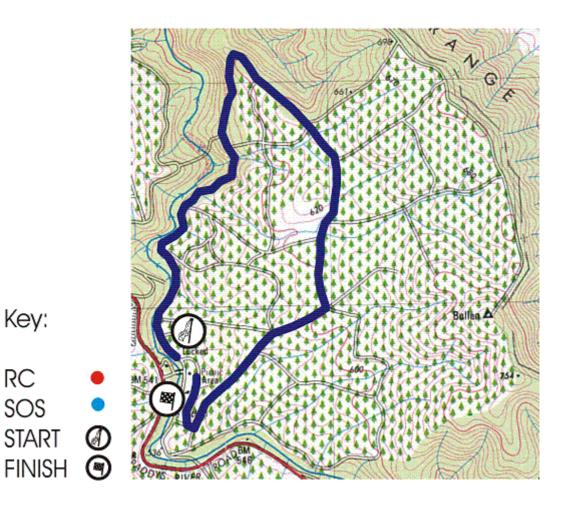

- Map 5 Special stage 5 Tidbinbilla I and special stage 10 Tidbinbilla II (roads marked in blue);
- Map 6 Special stage 8 Pierces East (roads marked in blue);

### <u>Pierces East Forest</u> "Calrissian" Stage