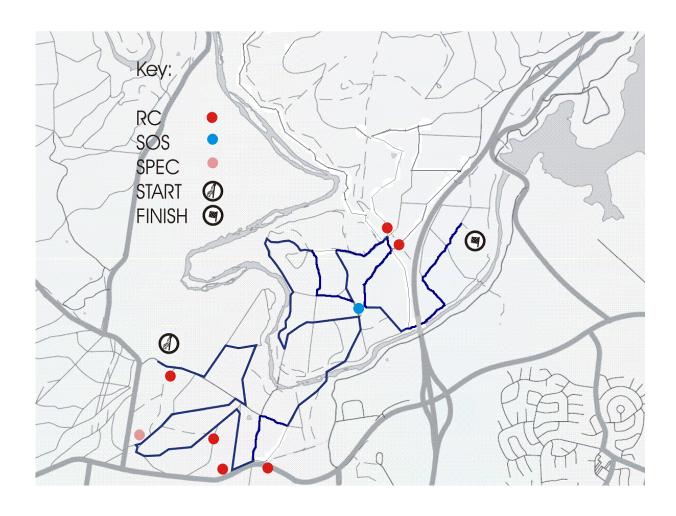

The special stages are shown on the attached maps:

- Special Stage 1 Greenhills 1;
- Special Stage 2 Bluetts 1;
- Special Stage 3 East West 1;
- Special Stage 4 Greenhills 2;
- Special Stage 5 Bluetts 2;
- Special Stage 6 Greenhills 3; and
- Special Stage 7 Bluetts 3.

## **GREENHILLS**

## **BLUETTS**

## **EAST WEST**