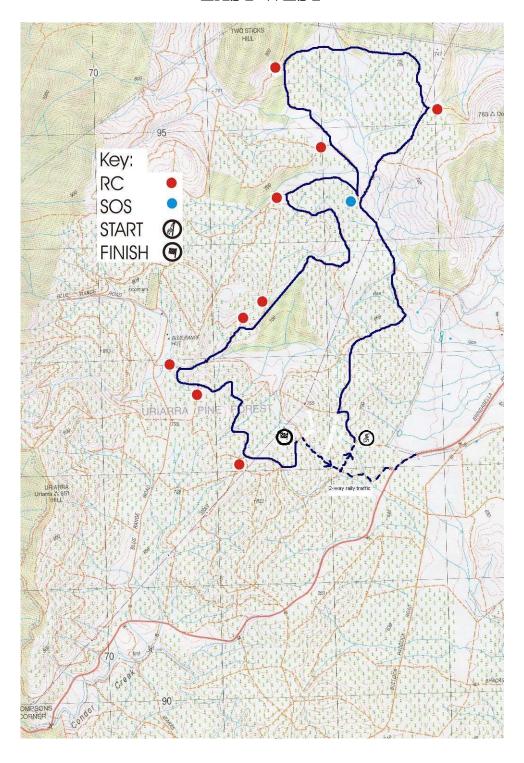

The special stages are shown on the attached maps:

- Special Stage 1 Greenhills 1;
- Special Stage 2 Bluetts 1;
- Special Stage 3 East West 1;
- Special Stage 4 Greenhills 2;
- Special Stage 5 Bluetts 2;
- Special Stage 6 Greenhills 3; and
- Special Stage 7 Bluetts 3.

## **EAST WEST**