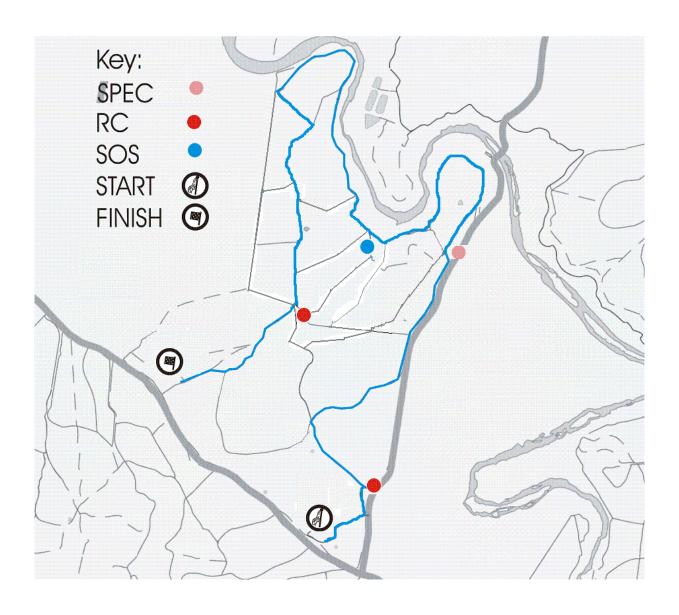

The special stages are shown on the attached maps:

- Special Stage 1 Greenhills 1;
- Special Stage 2 Bluetts 1;
- Special Stage 3 East West 1;
- Special Stage 4 Greenhills 2;
- Special Stage 5 Bluetts 2;
- Special Stage 6 Greenhills 3; and
- Special Stage 7 Bluetts 3.

## **BLUETTS**