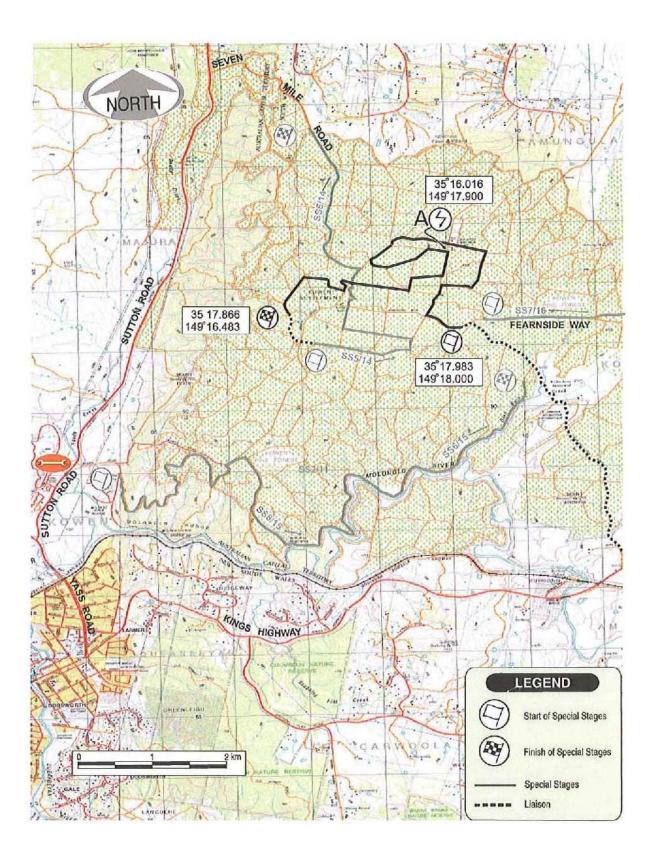

The special stages are shown on the attached maps:

- Special Stage Testing Sessions
- Special Stage Media Day;
- Special Stage 1 Tidbinbilla 1;
- Special Stage 2 Paddys 1;
- Special Stage 3 Uriarra 1;
- Special Stage 4 Jacks House 1;
- Special Stage 5 Old Depot 1;
- Special Stage 6 The Gorge 1;
- Special Stage 7 Fearnside 1;
- Special Stage 8 Jacks House 2;
- Special Stage 9 Old Depot 2;
- Special Stage 10 Tidbinbilla 2;
- Special Stage 11 Paddys 2;
- Special Stage 12 Uriarra 2;
- Special Stage 13 Jacks House 3;
- Special Stage 14 Old Depot 3;
- Special Stage 15 The Gorge 2;

# SS 6 & 15 - THE GORGE

SS 7 & 16 - FEARNSIDE