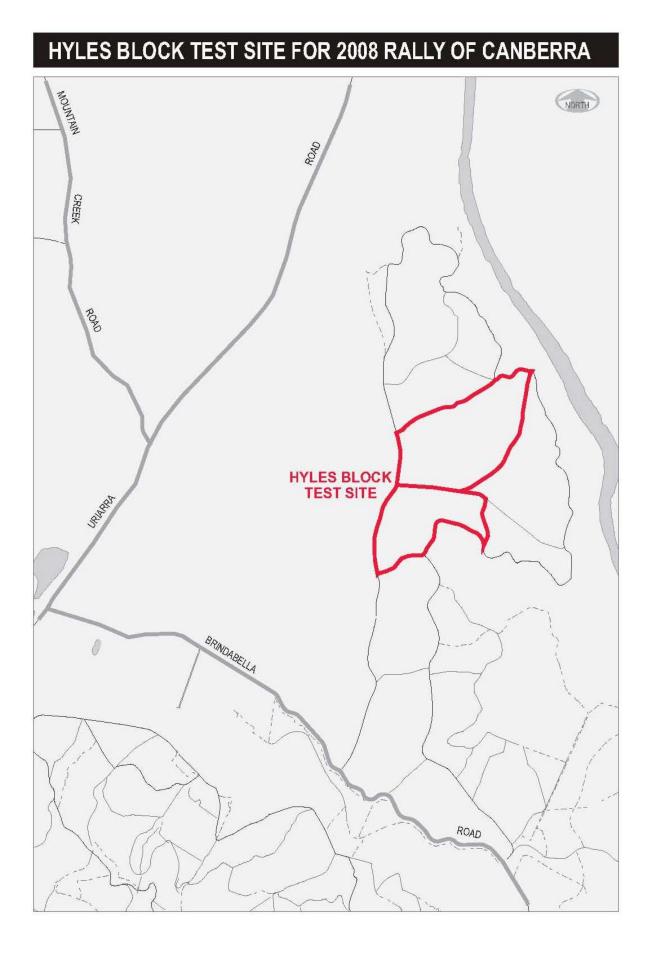

| Uriarra Region | Monday 5 May 2008<br>00:01am | Monday 12 May 2008<br>11:59pm | Testing: all day each day on Monday 5 May, Tuesday 6 May,<br>Wednesday 7 May and Monday 12 May<br>(Hyles Block)    |
|----------------|------------------------------|-------------------------------|--------------------------------------------------------------------------------------------------------------------|
|                |                              |                               | Reconnaissance: Thursday 8 May (and possibly Friday 9 May 2008)                                                    |
|                |                              |                               | Competition: Saturday 10 & Sunday 11 May 2008                                                                      |
|                |                              |                               |                                                                                                                    |
| Bluetts Forest | Monday 5 May 2008<br>00:01am | Monday 12 May 2008<br>11:59pm | Testing: all day each day on Monday 5 May, Tuesday 6 May,<br>Wednesday 7 May and Monday 12 May<br>(Bluetts Forest) |