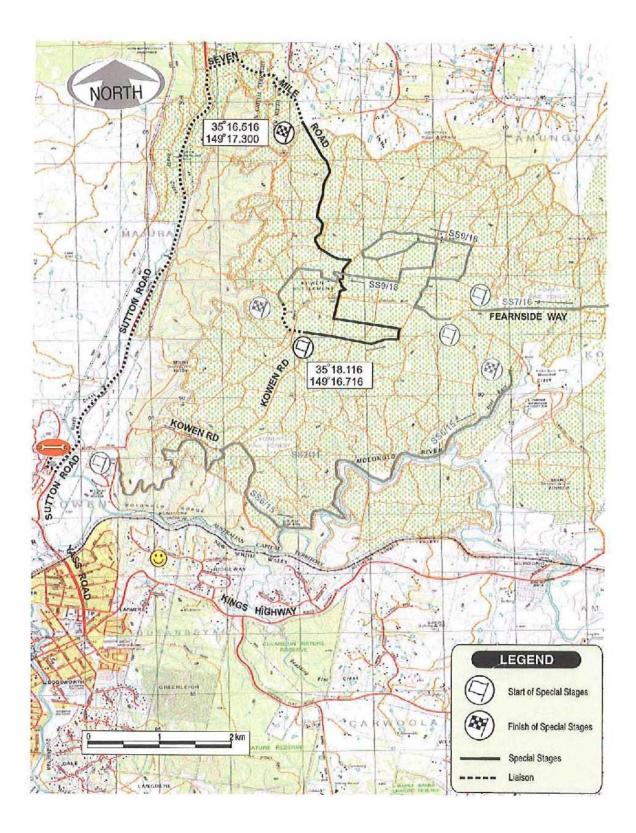

The special stages are shown on the attached maps:

- Special Stage Testing Sessions
- Special Stage Media Day;
- Special Stage 1 Tidbinbilla 1;
- Special Stage 2 Paddys 1;
- Special Stage 3 Uriarra 1;
- Special Stage 4 Jacks House 1;
- Special Stage 5 Old Depot 1;
- Special Stage 6 The Gorge 1;
- Special Stage 7 Fearnside 1;
- Special Stage 8 Jacks House 2;
- Special Stage 9 Old Depot 2;
- Special Stage 10 Tidbinbilla 2;
- Special Stage 11 Paddys 2;
- Special Stage 12 Uriarra 2;
- Special Stage 13 Jacks House 3;
- Special Stage 14 Old Depot 3;
- Special Stage 15 The Gorge 2;

# SS 5, 9,14 & 18 - OLD DEPOT

# SS 8 & 17 - JACKS HOUSE