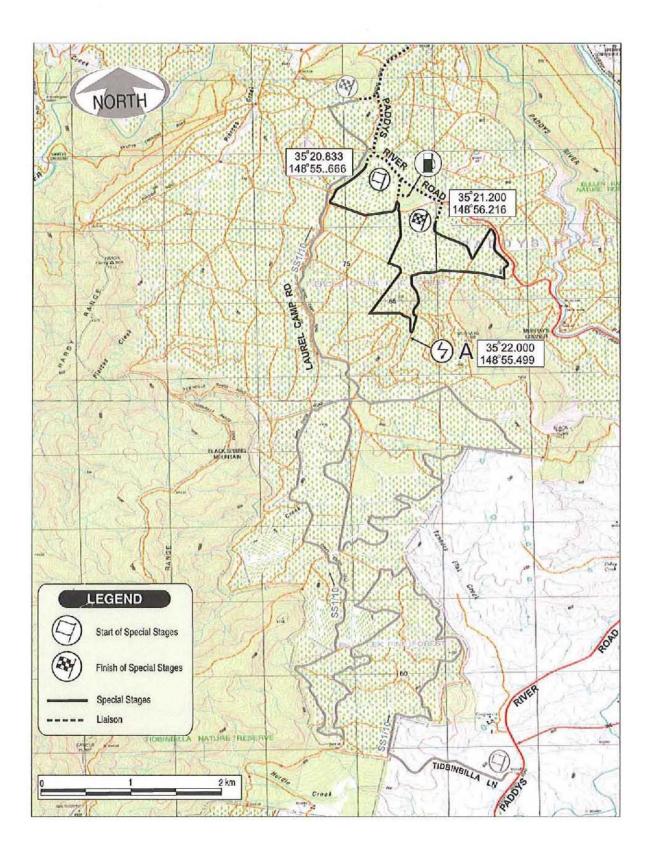

Tidbinbilla 1;
- Special Stage 2 Paddys 1;
- Special Stage 3 Uriarra 1;
- Special Stage 4 Jacks House 1;
- Special Stage 5 Old Depot 1;
- Special Stage 6 The Gorge 1;
- Special Stage 7 Fearnside 1;
- Special Stage 8 Jacks House 2;
- Special Stage 9 Old Depot 2;
- Special Stage 10 Tidbinbilla 2;
- Special Stage 11 Paddys 2;
- Special Stage 12 Uriarra 2;
- Special Stage 13 Jacks House 3;
- Special Stage 14 Old Depot 3;
- Special Stage 15 The Gorge 2;

- Special Stage 16 Fearnside 2; and
- Special Stage 17 Jacks House 4; and
- Special Stage 18 Old Depot 4.

John Hargreaves Minister for Territory & Municipal Services 1 May 2008











# MIOWERA TEST SITE FOR 2008 RALLY OF CANBERRA

# PIERCES EAST TEST SITE FOR 2008 RALLY OF CANBERRA





# SS 1 & 10 - TIDBINBILLA



# SS 2 & 11 - PADDYS



# SS 3 & 12 - URIARRA



# SS 4 & 13 - JACKS HOUSE



# SS 5, 9,14 & 18 - OLD DEPOT



# SS 6 & 15 - THE GORGE



SS 7 & 16 - FEARNSIDE



# SS 8 & 17 - JACKS HOUSE





# APRC RALLY OF CANBERRA DAY ONE – 10 MAY 2008



| тс        |                                         | SS                         | Liaison     |         | Target | 1 <sup>st</sup>     |
|-----------|-----------------------------------------|----------------------------|-------------|---------|--------|---------------------|
| SS        | Location                                | Dist                       | Dist        | Total   | Time   | APRC                |
|           |                                         |                            |             |         |        | Car Due             |
| Section 1 |