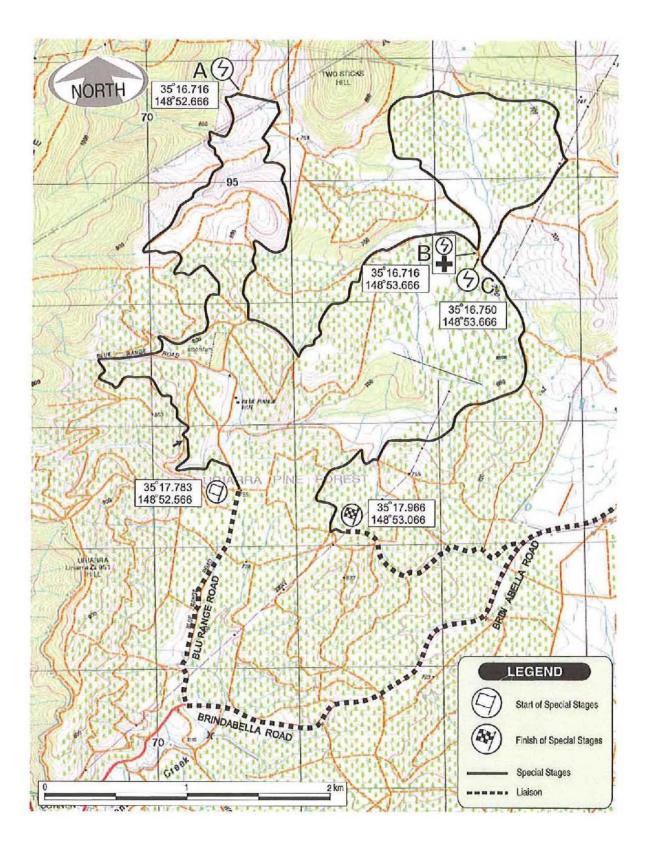

The special stages are shown on the attached maps:

- Special Stage Testing Sessions
- Special Stage Media Day;
- Special Stage 1 Tidbinbilla 1;
- Special Stage 2 Paddys 1;
- Special Stage 3 Uriarra 1;
- Special Stage 4 Jacks House 1;
- Special Stage 5 Old Depot 1;
- Special Stage 6 The Gorge 1;
- Special Stage 7 Fearnside 1;
- Special Stage 8 Jacks House 2;
- Special Stage 9 Old Depot 2;
- Special Stage 10 Tidbinbilla 2;
- Special Stage 11 Paddys 2;
- Special Stage 12 Uriarra 2;
- Special Stage 13 Jacks House 3;
- Special Stage 14 Old Depot 3;
- Special Stage 15 The Gorge 2;

# SS 3 & 12 - URIARRA

# SS 6 & 15 - THE GORGE

SS 7 & 16 - FEARNSIDE