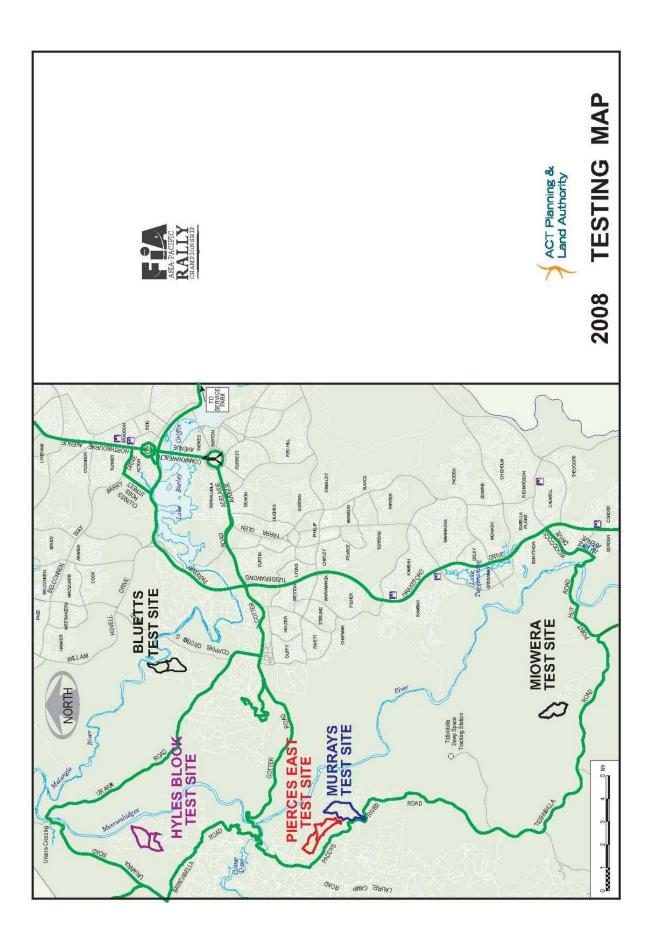

The special stages are shown on the attached maps:

- Special Stage Testing Sessions
- Special Stage Media Day;
- Special Stage 1 Tidbinbilla 1;
- Special Stage 2 Paddys 1;
- Special Stage 3 Uriarra 1;
- Special Stage 4 Jacks House 1;
- Special Stage 5 Old Depot 1;
- Special Stage 6 The Gorge 1;
- Special Stage 7 Fearnside 1;
- Special Stage 8 Jacks House 2;
- Special Stage 9 Old Depot 2;
- Special Stage 10 Tidbinbilla 2;
- Special Stage 11 Paddys 2;
- Special Stage 12 Uriarra 2;
- Special Stage 13 Jacks House 3;
- Special Stage 14 Old Depot 3;
- Special Stage 15 The Gorge 2;

# 2008 RALLY OF CANBERRA SCHEDULE OF ACTIVITIES AND FOREST CLOSURES

Opened Date/Time

Closed Date/Time

Forest Area

Activity

| Kowen Forest         | Wednesday 23 April 2008<br>05:00am | April 2008 Vvednesday 23 April 2008<br>4:00pm | Event Launch and Sponsors Day: stage set up from 7.00am to pull commencing down around 2.00pm                                       |
|----------------------|------------------------------------|-----------------------------------------------|-------------------------------------------------------------------------------------------------------------------------------------|
| Pierces Creek Forest | Monday 5 May 2008<br>00:01am       | Monday 12 May 2008<br>11:59pm                 | Testing: all day each day on Monday 5 May, Tuesday 6 May, Wednesday 7 May and Monday 12 May (Pierces East, Murrays Corner, Miowera) |
|                      |                                    |                                               | Reconnaissance: Thursday 8 May (and possibly Friday 9 May 2008)                                                                     |
|                      |                                    |                                               | Competition: Saturday 10 & Sunday 11 May 2008                                                                                       |
|                      |                                    |                                               |                                                                                                                                     |

| Uriarra Region | Monday 5 May 2008<br>00:01am | Monday 12 May 2008<br>11:59pm | Testing: all day each day on Monday 5 May, Tuesday 6 May,<br>Wednesday 7 May and Monday 12 May<br>(Hyles Block)    |
|----------------|------------------------------|-------------------------------|--------------------------------------------------------------------------------------------------------------------|
|                |                              |                               | Reconnaissance: Thursday 8 May (and possibly Friday 9 May 2008)                                                    |
|                |                              |                               | Competition: Saturday 10 & Sunday 11 May 2008                                                                      |
|                |                              |                               |                                                                                                                    |
| Bluetts Forest | Monday 5 May 2008<br>00:01am | Monday 12 May 2008<br>11:59pm | Testing: all day each day on Monday 5 May, Tuesday 6 May,<br>Wednesday 7 May and Monday 12 May<br>(Bluetts Forest) |