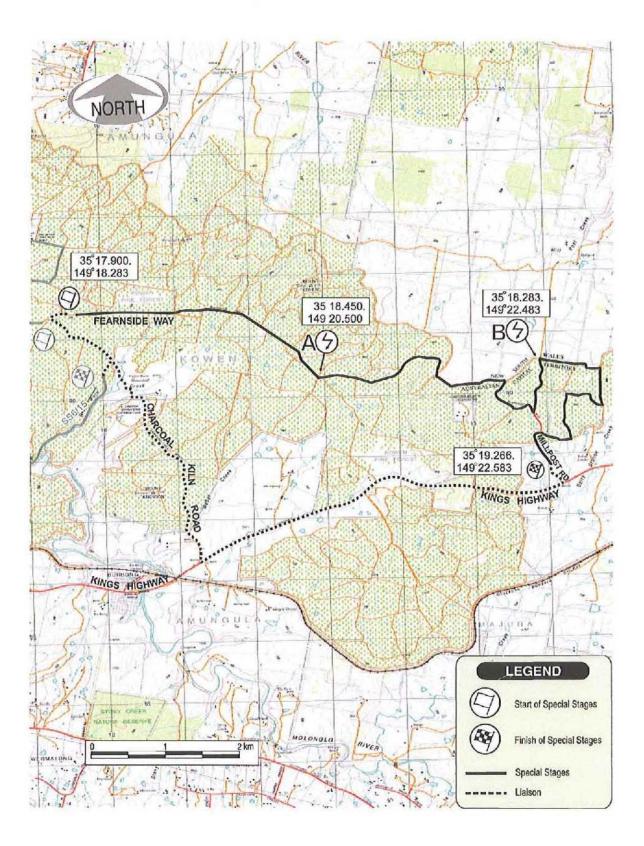

The special stages are shown on the attached maps:

- Special Stage Testing Sessions
- Special Stage Media Day;
- Special Stage 1 Tidbinbilla 1;
- Special Stage 2 Paddys 1;
- Special Stage 3 Uriarra 1;
- Special Stage 4 Jacks House 1;
- Special Stage 5 Old Depot 1;
- Special Stage 6 The Gorge 1;
- Special Stage 7 Fearnside 1;
- Special Stage 8 Jacks House 2;
- Special Stage 9 Old Depot 2;
- Special Stage 10 Tidbinbilla 2;
- Special Stage 11 Paddys 2;
- Special Stage 12 Uriarra 2;
- Special Stage 13 Jacks House 3;
- Special Stage 14 Old Depot 3;
- Special Stage 15 The Gorge 2;

# SS 6 & 15 - THE GORGE

SS 7 & 16 - FEARNSIDE