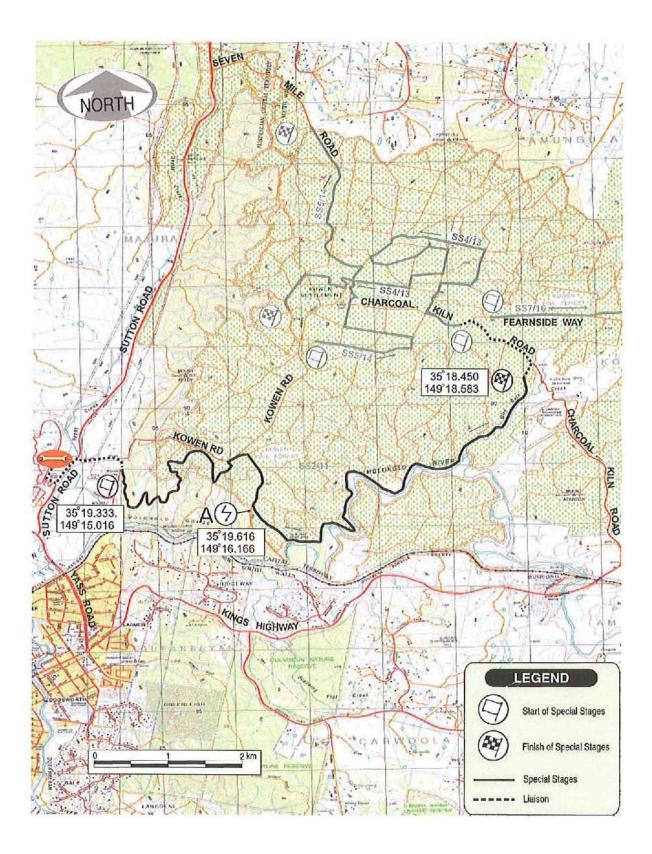

The special stages are shown on the attached maps:

- Special Stage Testing Sessions
- Special Stage Media Day;
- Special Stage 1 Tidbinbilla 1;
- Special Stage 2 Paddys 1;
- Special Stage 3 Uriarra 1;
- Special Stage 4 Jacks House 1;
- Special Stage 5 Old Depot 1;
- Special Stage 6 The Gorge 1;
- Special Stage 7 Fearnside 1;
- Special Stage 8 Jacks House 2;
- Special Stage 9 Old Depot 2;
- Special Stage 10 Tidbinbilla 2;
- Special Stage 11 Paddys 2;
- Special Stage 12 Uriarra 2;
- Special Stage 13 Jacks House 3;
- Special Stage 14 Old Depot 3;
- Special Stage 15 The Gorge 2;

# SS 4 & 13 - JACKS HOUSE

# SS 5, 9,14 & 18 - OLD DEPOT