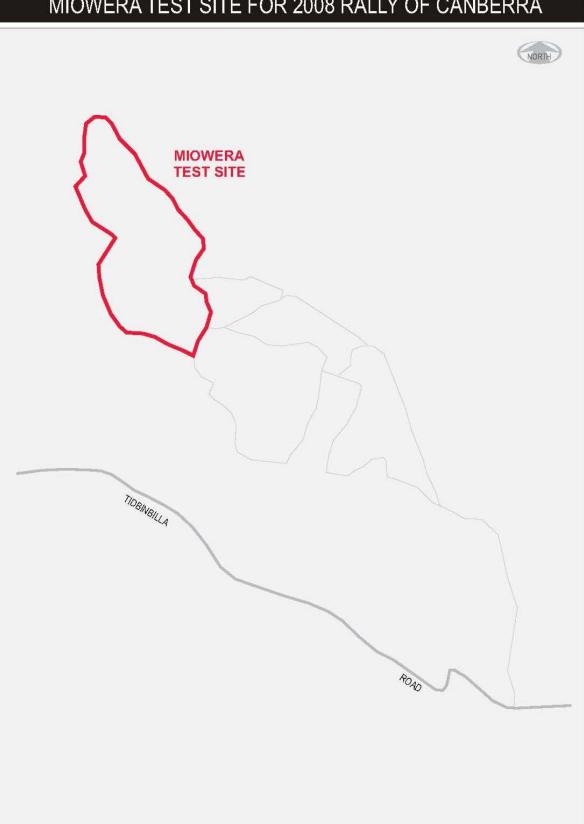

# MIOWERA TEST SITE FOR 2008 RALLY OF CANBERRA

# 2008 RALLY OF CANBERRA SCHEDULE OF ACTIVITIES AND FOREST CLOSURES

Opened Date/Time

Closed Date/Time

Forest Area

Activity

| Kowen Forest         | Wednesday 23 April 2008<br>05:00am | April 2008 Vvednesday 23 April 2008<br>4:00pm | Event Launch and Sponsors Day: stage set up from 7.00am to pull commencing down around 2.00pm                                       |
|----------------------|------------------------------------|-----------------------------------------------|-------------------------------------------------------------------------------------------------------------------------------------|
| Pierces Creek Forest | Monday 5 May 2008<br>00:01am       | Monday 12 May 2008<br>11:59pm                 | Testing: all day each day on Monday 5 May, Tuesday 6 May, Wednesday 7 May and Monday 12 May (Pierces East, Murrays Corner, Miowera) |
|                      |                                    |                                               | Reconnaissance: Thursday 8 May (and possibly Friday 9 May 2008)                                                                     |
|                      |                                    |                                               | Competition: Saturday 10 & Sunday 11 May 2008                                                                                       |
|                      |                                    |                                               |                                                                                                                                     |