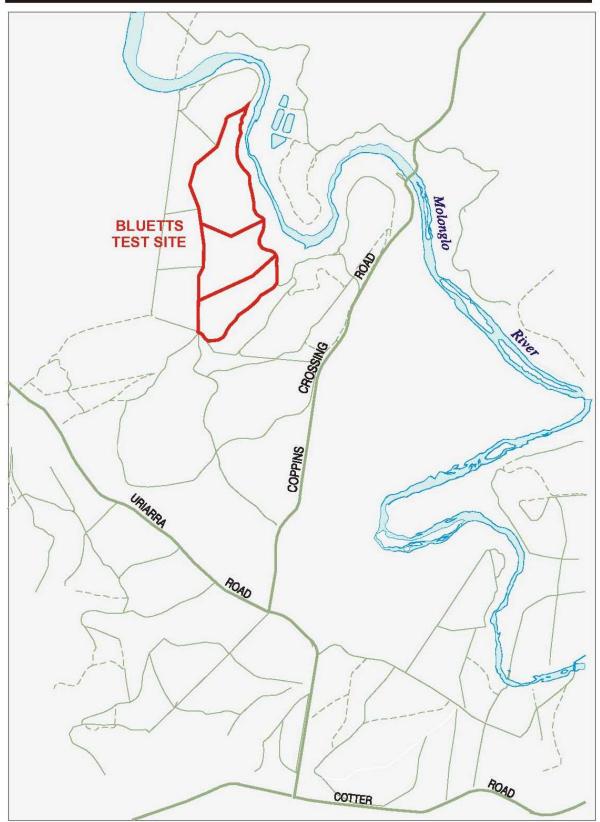

| Uriarra Region | Monday 5 May 2008<br>00:01am | Monday 12 May 2008<br>11:59pm | Testing: all day each day on Monday 5 May, Tuesday 6 May,<br>Wednesday 7 May and Monday 12 May<br>(Hyles Block)    |
|----------------|------------------------------|-------------------------------|--------------------------------------------------------------------------------------------------------------------|
|                |                              |                               | Reconnaissance: Thursday 8 May (and possibly Friday 9 May 2008)                                                    |
|                |                              |                               | Competition: Saturday 10 & Sunday 11 May 2008                                                                      |
|                |                              |                               |                                                                                                                    |
| Bluetts Forest | Monday 5 May 2008<br>00:01am | Monday 12 May 2008<br>11:59pm | Testing: all day each day on Monday 5 May, Tuesday 6 May,<br>Wednesday 7 May and Monday 12 May<br>(Bluetts Forest) |