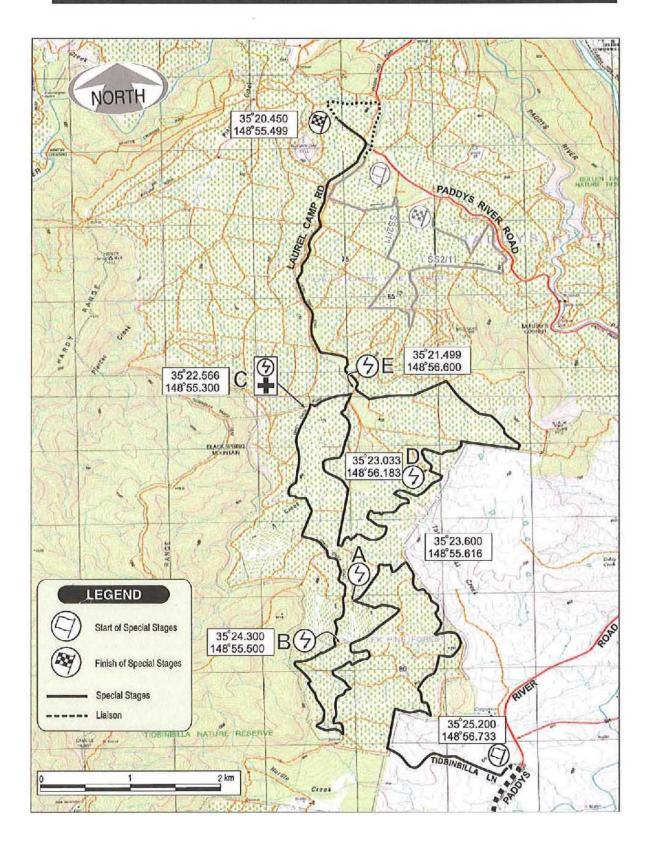

# SS 1 & 10 - TIDBINBILLA

# SS 2 & 11 - PADDYS

# SS 3 & 12 - URIARRA

# SS 4 & 13 - JACKS HOUSE

# SS 5, 9,14 & 18 - OLD DEPOT

# SS 6 & 15 - THE GORGE

SS 7 & 16 - FEARNSIDE

# SS 8 & 17 - JACKS HOUSE