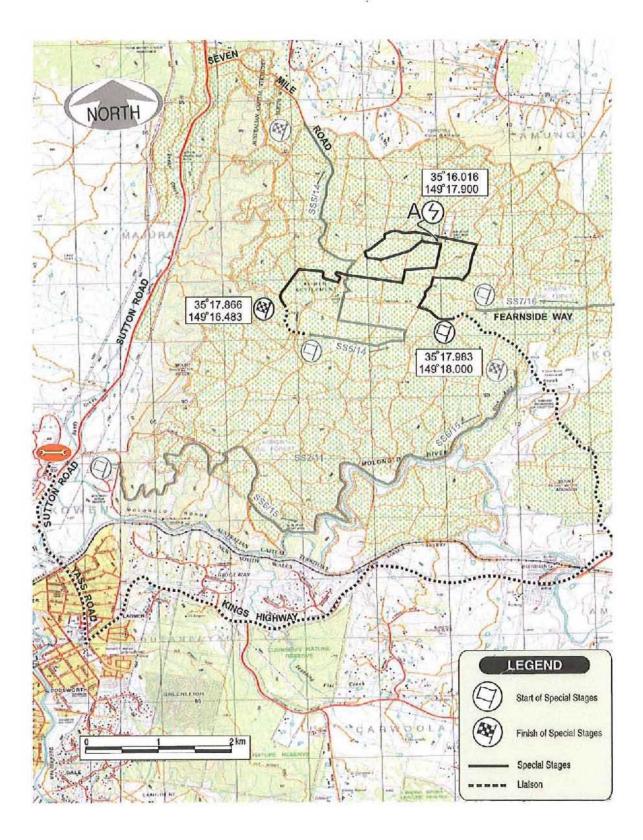

The special stages are shown on the attached maps:

- Special Stage Testing Sessions
- Special Stage Media Day;
- Special Stage 1 Tidbinbilla 1;
- Special Stage 2 Paddys 1;
- Special Stage 3 Uriarra 1;
- Special Stage 4 Jacks House 1;
- Special Stage 5 Old Depot 1;
- Special Stage 6 The Gorge 1;
- Special Stage 7 Fearnside 1;
- Special Stage 8 Jacks House 2;
- Special Stage 9 Old Depot 2;
- Special Stage 10 Tidbinbilla 2;
- Special Stage 11 Paddys 2;
- Special Stage 12 Uriarra 2;
- Special Stage 13 Jacks House 3;
- Special Stage 14 Old Depot 3;
- Special Stage 15 The Gorge 2;

# SS 6 & 15 - THE GORGE

SS 7 & 16 - FEARNSIDE