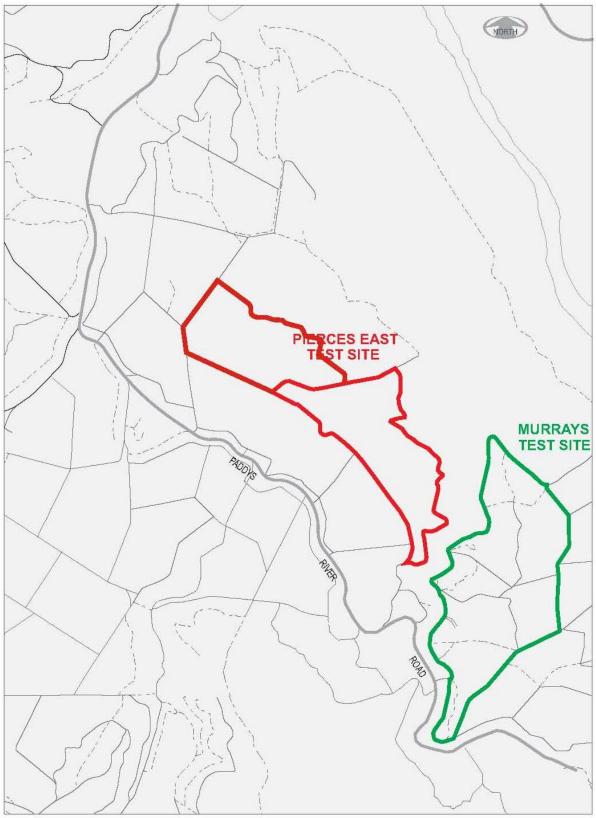

# PIERCES EAST TEST SITE FOR 2008 RALLY OF CANBERRA

# 2008 RALLY OF CANBERRA SCHEDULE OF ACTIVITIES AND FOREST CLOSURES

Opened Date/Time

Closed Date/Time

Forest Area

Activity

| Kowen Forest         | Wednesday 23 April 2008<br>05:00am | April 2008 Vvednesday 23 April 2008<br>4:00pm | Event Launch and Sponsors Day: stage set up from 7.00am to pull commencing down around 2.00pm                                       |
|----------------------|------------------------------------|-----------------------------------------------|-------------------------------------------------------------------------------------------------------------------------------------|
| Pierces Creek Forest | Monday 5 May 2008<br>00:01am       | Monday 12 May 2008<br>11:59pm                 | Testing: all day each day on Monday 5 May, Tuesday 6 May, Wednesday 7 May and Monday 12 May (Pierces East, Murrays Corner, Miowera) |
|                      |                                    |                                               | Reconnaissance: Thursday 8 May (and possibly Friday 9 May 2008)                                                                     |
|                      |                                    |                                               | Competition: Saturday 10 & Sunday 11 May 2008                                                                                       |
|                      |                                    |                                               |                                                                                                                                     |