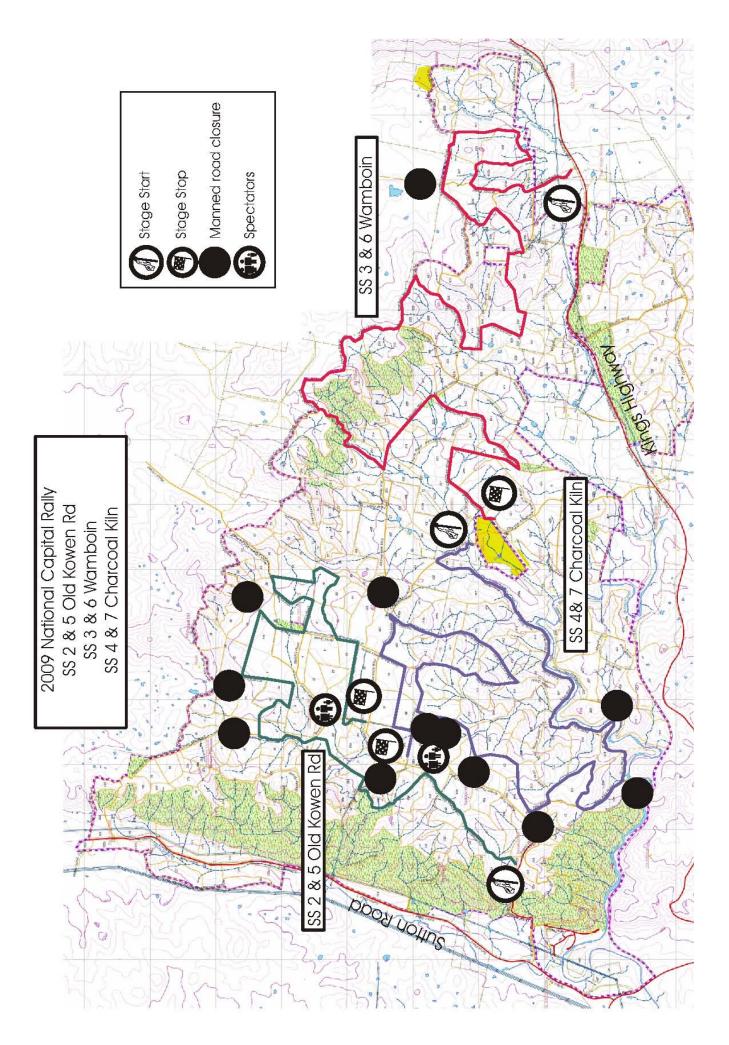

### 5 Definitions

In this instrument:

event means the 2009 National Capital Rally.

*special stage*, for the event, means a road or road related area identified for the event on the attached maps:

- Media Day;
- Special Stage 1 Castrol Corner;
- Special Stage 2 Old Kowen Road I;

- Special Stage 3 Wamboin I;
- Special Stage 4 Charcoal Kiln I;
- Special Stage 5 Old Kowen Road II;
- Special Stage 6 Wamboin II;
- Special Stage 7 Charcoal Kiln II;
- Special Stage 8 Bluetts;
- Special Stage 9 Greenhills.