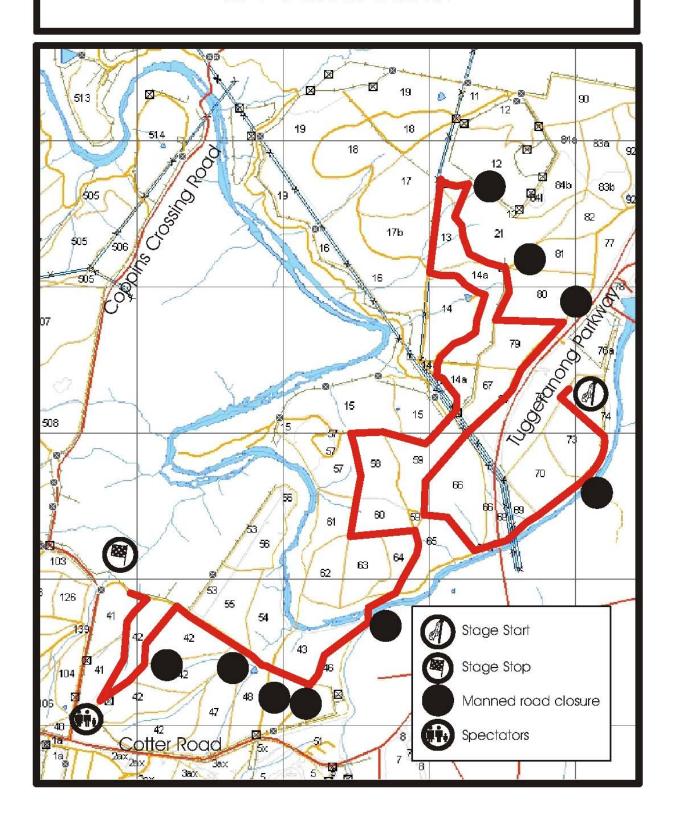

|
|          | ACT series event       | 262.02         | 123.93               |                            |                          |      |                                           |         |             |                               |       |                        |                         |                           |
|          |                        |                |                      |                            |                          |      |                                           |         |             |                               |       |                        |                         |                           |

# '09 Truss Me National Capital Rally Friday 20th Nov 1200hrs till 1430



# 2009 National Capital Rally SS 1 Castrol Corner





# 2009 National Capital Rally SS 8 Bluetts



# 2009 National Capital Rally SS 9 Greenhills