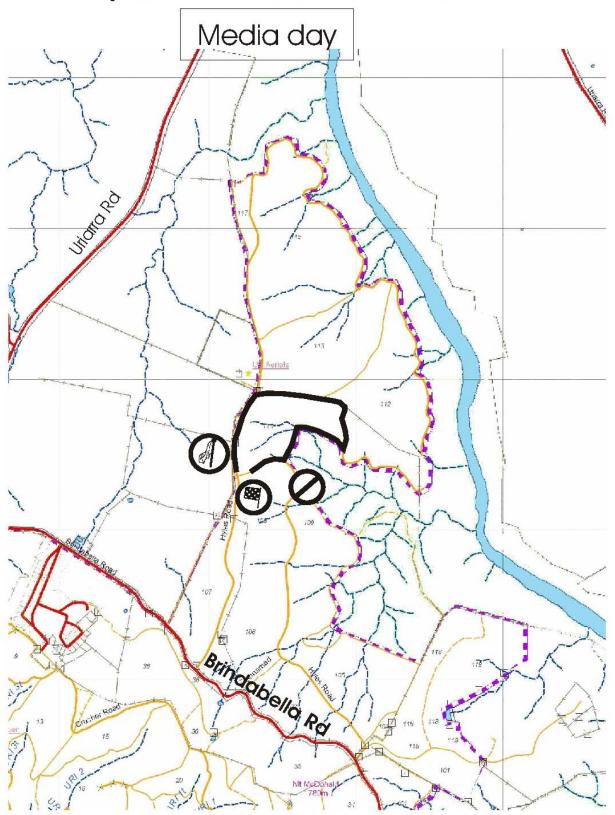

### 5 Definitions

In this instrument:

event means the 2009 National Capital Rally.

*special stage*, for the event, means a road or road related area identified for the event on the attached maps:

- Media Day;
- Special Stage 1 Castrol Corner;
- Special Stage 2 Old Kowen Road I;

# '09 Truss Me National Capital Rally Friday 20th Nov 1200hrs till 1430