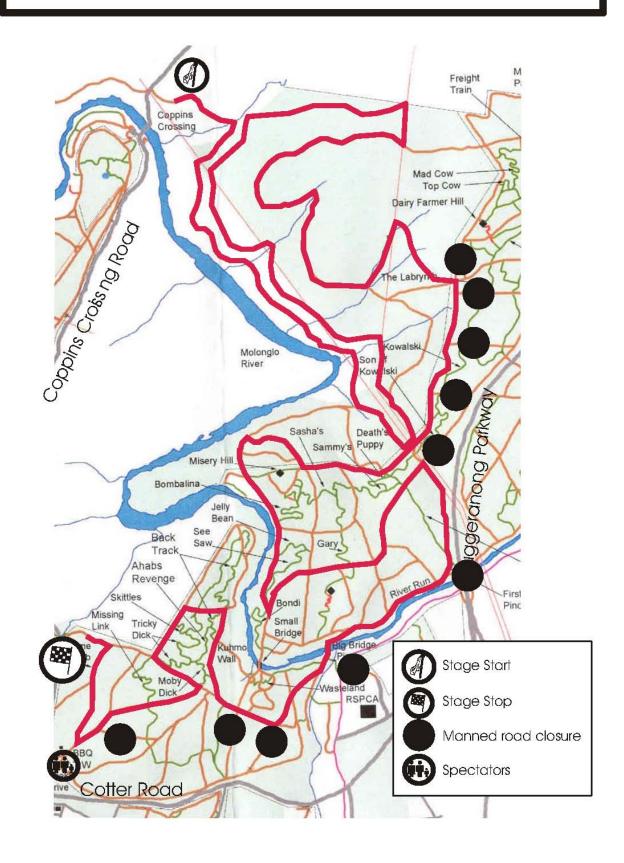

### 5 Definitions

In this instrument:

event means the 2009 National Capital Rally.

*special stage*, for the event, means a road or road related area identified for the event on the attached maps:

- Media Day;
- Special Stage 1 Castrol Corner;
- Special Stage 2 Old Kowen Road I;

- Special Stage 3 Wamboin I;
- Special Stage 4 Charcoal Kiln I;
- Special Stage 5 Old Kowen Road II;
- Special Stage 6 Wamboin II;
- Special Stage 7 Charcoal Kiln II;
- Special Stage 8 Bluetts;
- Special Stage 9 Greenhills.