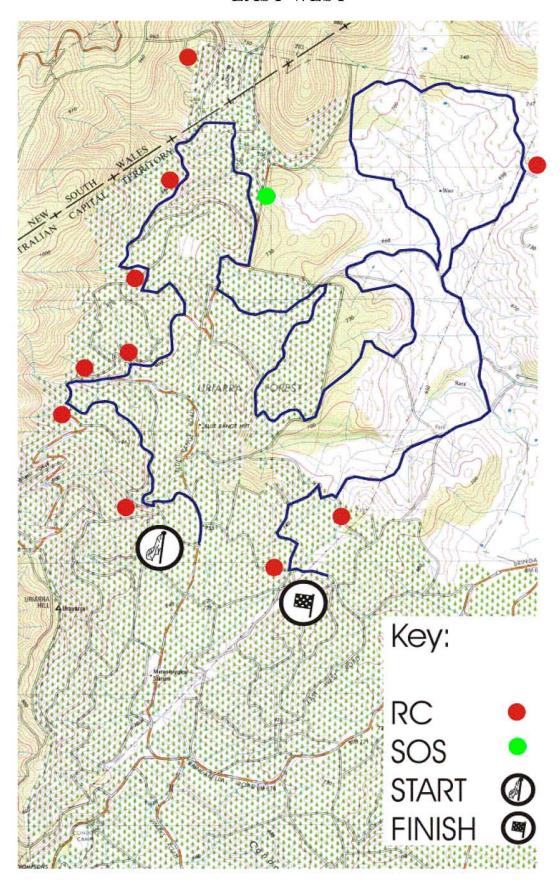

|         | TOTAL               | 148.70                      | 140.40                      | 289.10                    | 1:35                    | 7:13                               |       |       |       |       |        |         |                        |

2 minute gaps for the entire event

# **Special Stage 1**

## **PIPELINE**



# **Special Stage 2**

# **BLUETTS**



# Special Stage 3 & 6

## EAST WEST



# Special Stage 4 & 7 HYLES



Special Stage 5 & 8 Sugarloaf