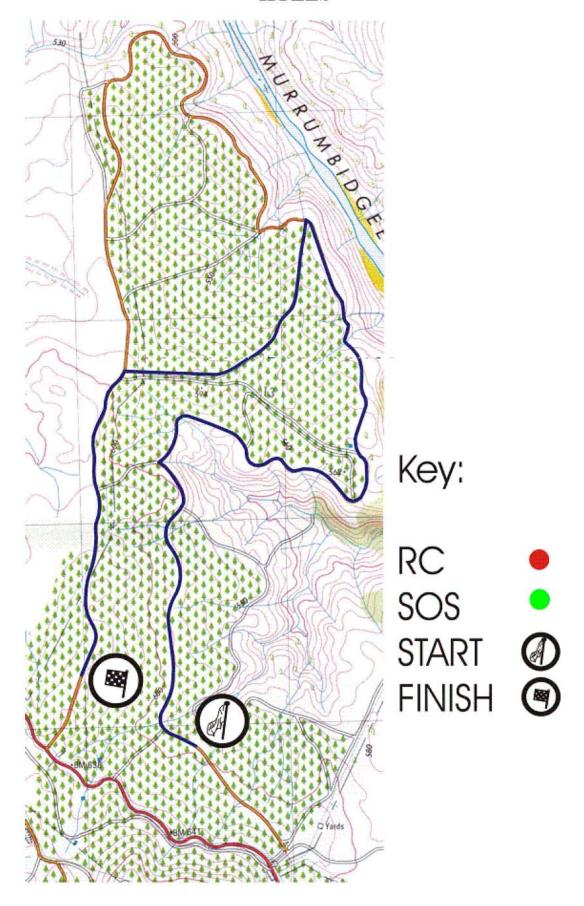

|         | TOTAL               | 148.70                      | 140.40                      | 289.10                    | 1:35                    | 7:13                               |       |       |       |       |        |         |                        |

2 minute gaps for the entire event

# **Special Stage 1**

## **PIPELINE**



# **Special Stage 2**

# **BLUETTS**



# Special Stage 3 & 6

## EAST WEST



# Special Stage 4 & 7 HYLES



Special Stage 5 & 8 Sugarloaf