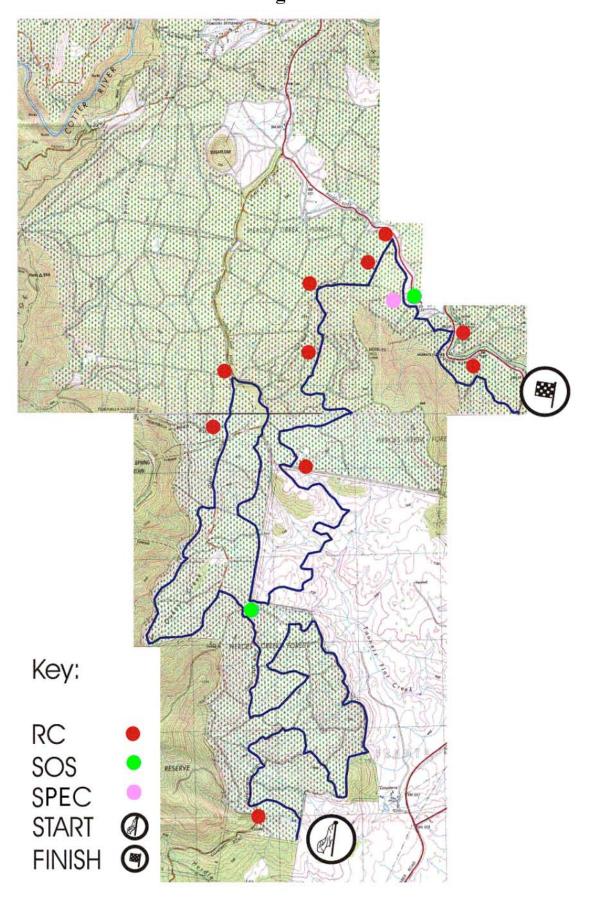

### 5 Definitions

In this instrument:

event means the 2009 Converga Safari Rally.

*special stage*, in relation to the event, means a road or road related area identified for the event on the attached maps:

- Special Stage 1 Pipeline;
- Special Stage 2 Bluetts1;
- Special Stage 3 East West I;

- Special Stage 4 Hyles I;
- Special Stage 5 Sugarloaf I;
- Special Stage 6 East West II;
- Special Stage 7 Hyles II;
- Special Stage 8 Sugarloaf II.