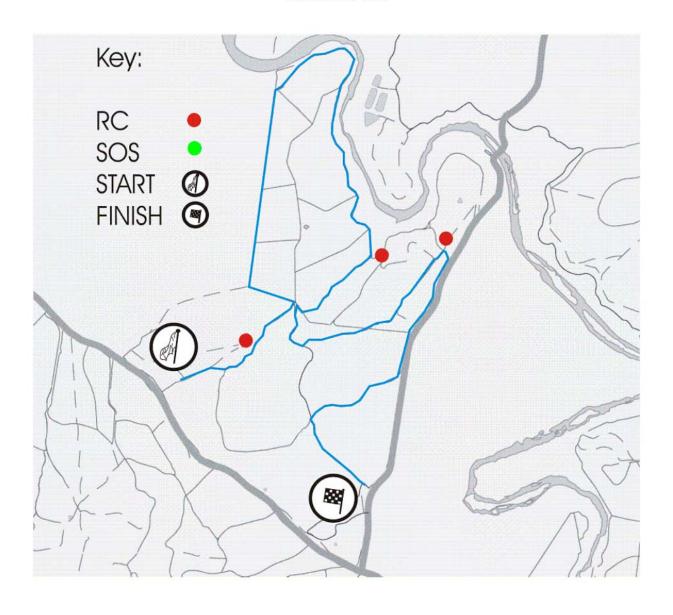

|         | TOTAL               | 148.70                      | 140.40                      | 289.10                    | 1:35                    | 7:13                               |       |       |       |       |        |         |                        |

2 minute gaps for the entire event

# **Special Stage 1**

## **PIPELINE**



# **Special Stage 2**

# **BLUETTS**



# Special Stage 3 & 6

## EAST WEST



# Special Stage 4 & 7 HYLES



Special Stage 5 & 8 Sugarloaf