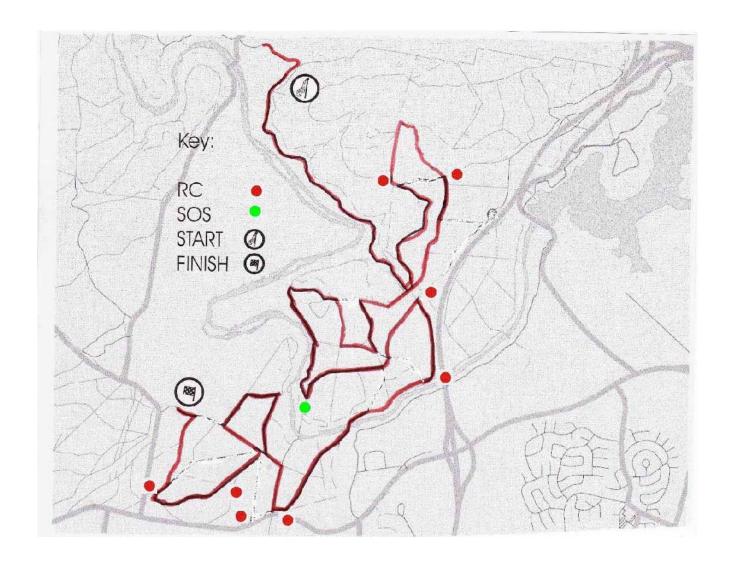

|         | TOTAL               | 148.70                      | 140.40                      | 289.10                    | 1:35                    | 7:13                               |       |       |       |       |        |         |                        |

2 minute gaps for the entire event

# **Special Stage 1**

## **PIPELINE**



# **Special Stage 2**

# **BLUETTS**



# Special Stage 3 & 6

## EAST WEST



# Special Stage 4 & 7 HYLES



Special Stage 5 & 8 Sugarloaf