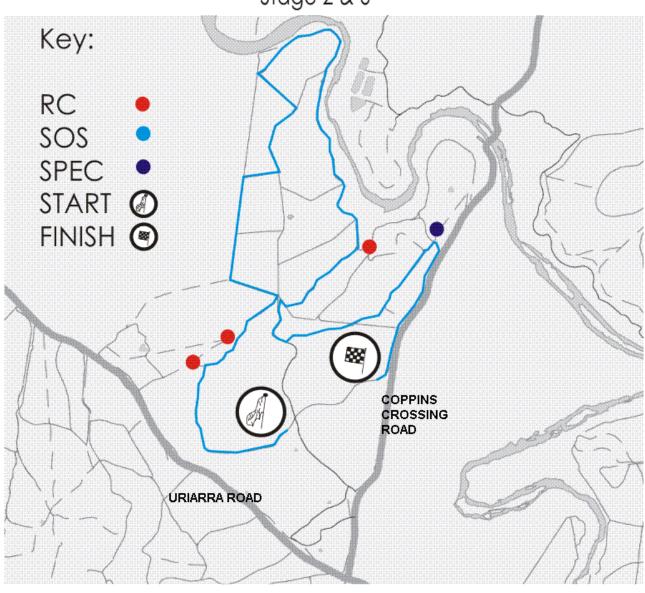

- Special Stage 1 Zoo Pipeline I;
- Special Stage 2 Bluetts I;
- Special Stage 3 Sherwood I;

- Special Stage 4 The Vomitron I;
- Special Stage 5 Zoo Pipeline II;
- Special Stage 6 Bluetts II;
- Special Stage 7 Sherwood II; and
- Special Stage 8 The Vomitron II;

# Bluetts Stage SPONSORED BY

Stage 2 & 6