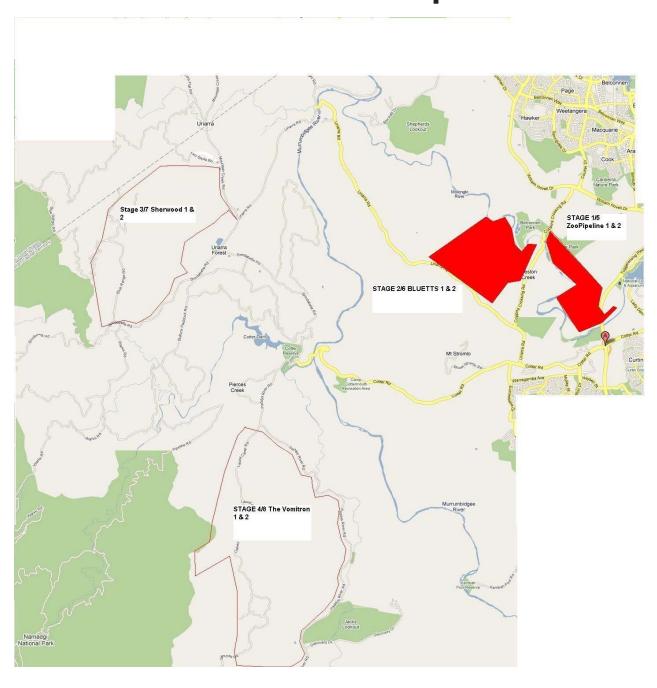

### 5 Definitions

In this instrument:

event means the 2010 PCD Engineering Mini Corsa Rally.

*special stage*, for the event, means a road or road related area identified for the event on the attached maps:

- Special Stage 1 Zoo Pipeline I;
- Special Stage 2 Bluetts I;
- Special Stage 3 Sherwood I;

- Special Stage 4 The Vomitron I;
- Special Stage 5 Zoo Pipeline II;
- Special Stage 6 Bluetts II;
- Special Stage 7 Sherwood II; and
- Special Stage 8 The Vomitron II;