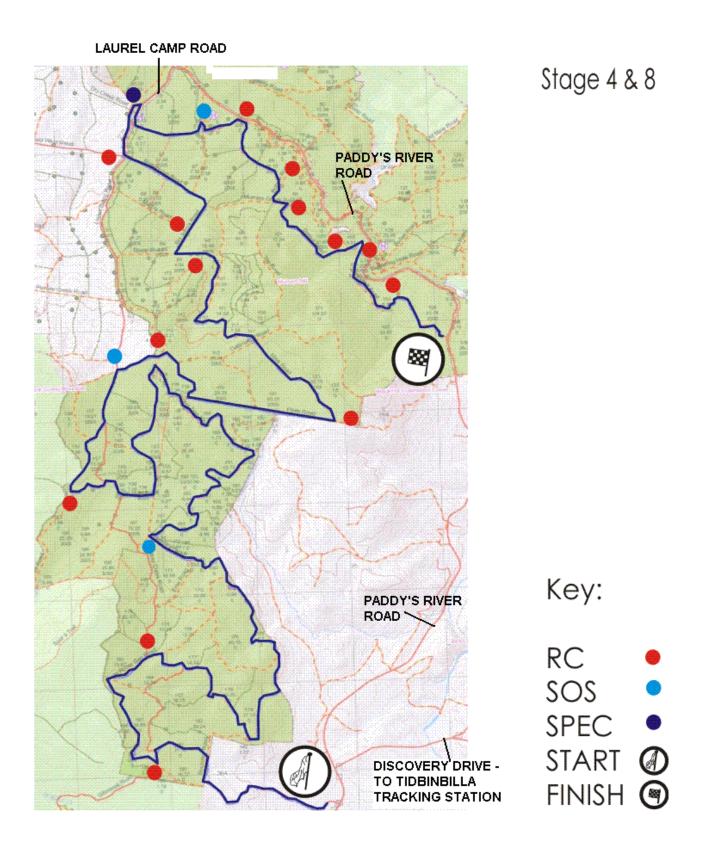

### 5 Definitions

In this instrument:

event means the 2010 PCD Engineering Mini Corsa Rally.

*special stage*, for the event, means a road or road related area identified for the event on the attached maps:

- Special Stage 1 Zoo Pipeline I;
- Special Stage 2 Bluetts I;
- Special Stage 3 Sherwood I;

- Special Stage 4 The Vomitron I;
- Special Stage 5 Zoo Pipeline II;
- Special Stage 6 Bluetts II;
- Special Stage 7 Sherwood II; and
- Special Stage 8 The Vomitron II;

# The Vomitron Stage

SPONSORED BY