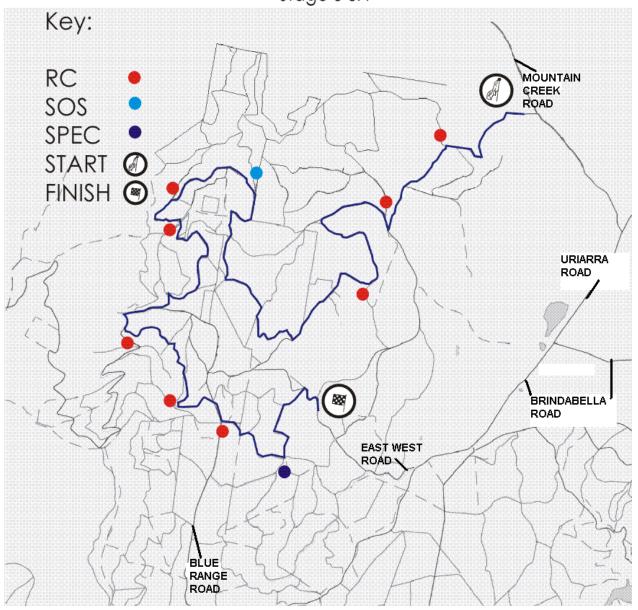

### 5 Definitions

In this instrument:

event means the 2010 PCD Engineering Mini Corsa Rally.

*special stage*, for the event, means a road or road related area identified for the event on the attached maps:

- Special Stage 1 Zoo Pipeline I;
- Special Stage 2 Bluetts I;
- Special Stage 3 Sherwood I;

- Special Stage 4 The Vomitron I;
- Special Stage 5 Zoo Pipeline II;
- Special Stage 6 Bluetts II;
- Special Stage 7 Sherwood II; and
- Special Stage 8 The Vomitron II;

# Bluetts Stage SPONSORED BY

Stage 2 & 6

# Sherwood SPONSORED BY

Stage 3 & 7