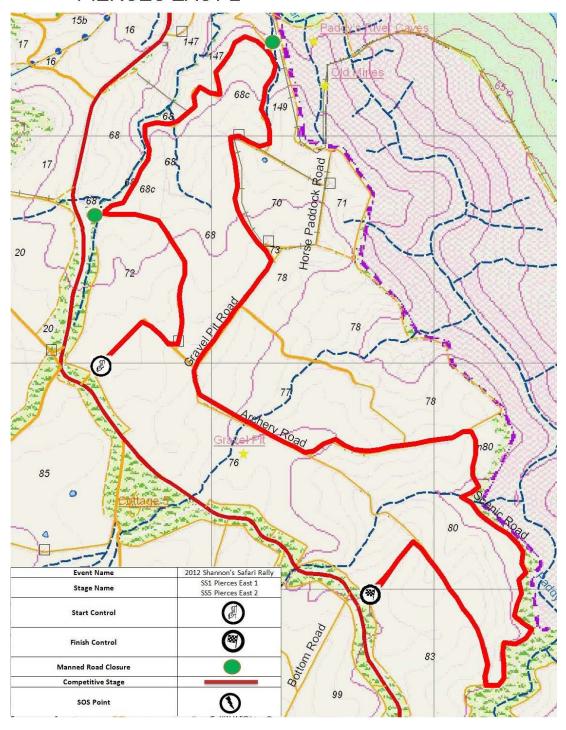

*special stage*, for the event, means a road or road related area identified for the event on the attached maps:

• Special Stage 1 — Pierces East 1;

- Special Stage 2 Tidbinbilla 1;
- Special Stage 3 Blue Range 1;
- Special Stage 4 Bluetts 1;
- Special Stage 5 Pierces East 2;
- Special Stage 6 Tidbinbilla 2;
- Special Stage 7 Blue Range 2; and
- Special Stage 8 Bluetts 2.

# PIERCES EAST 2