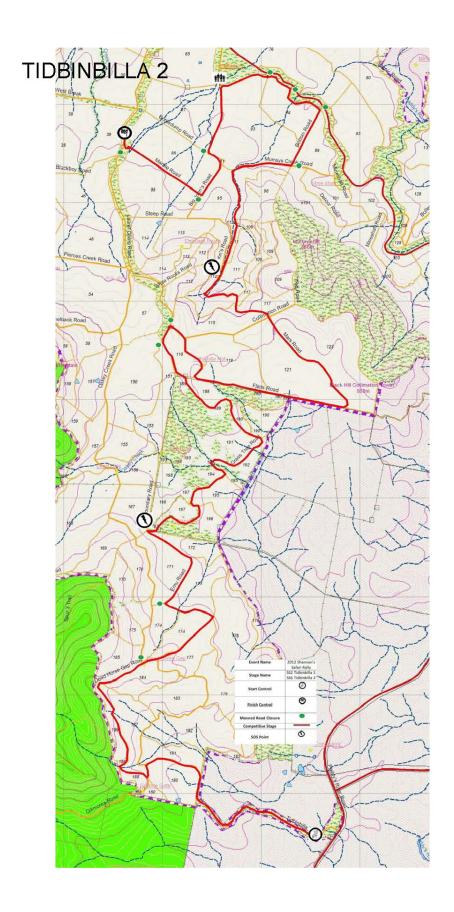

*special stage*, for the event, means a road or road related area identified for the event on the attached maps:

• Special Stage 1 — Pierces East 1;

- Special Stage 2 Tidbinbilla 1;
- Special Stage 3 Blue Range 1;
- Special Stage 4 Bluetts 1;
- Special Stage 5 Pierces East 2;
- Special Stage 6 Tidbinbilla 2;
- Special Stage 7 Blue Range 2; and
- Special Stage 8 Bluetts 2.