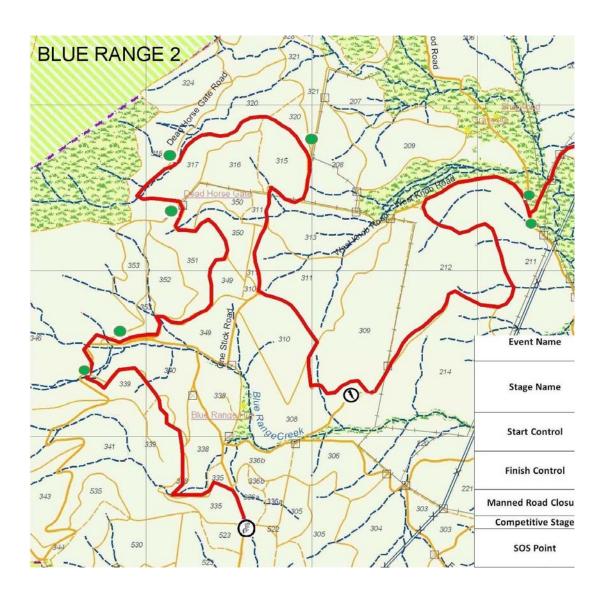

*special stage*, for the event, means a road or road related area identified for the event on the attached maps:

• Special Stage 1 — Pierces East 1;

- Special Stage 2 Tidbinbilla 1;
- Special Stage 3 Blue Range 1;
- Special Stage 4 Bluetts 1;
- Special Stage 5 Pierces East 2;
- Special Stage 6 Tidbinbilla 2;
- Special Stage 7 Blue Range 2; and
- Special Stage 8 Bluetts 2.