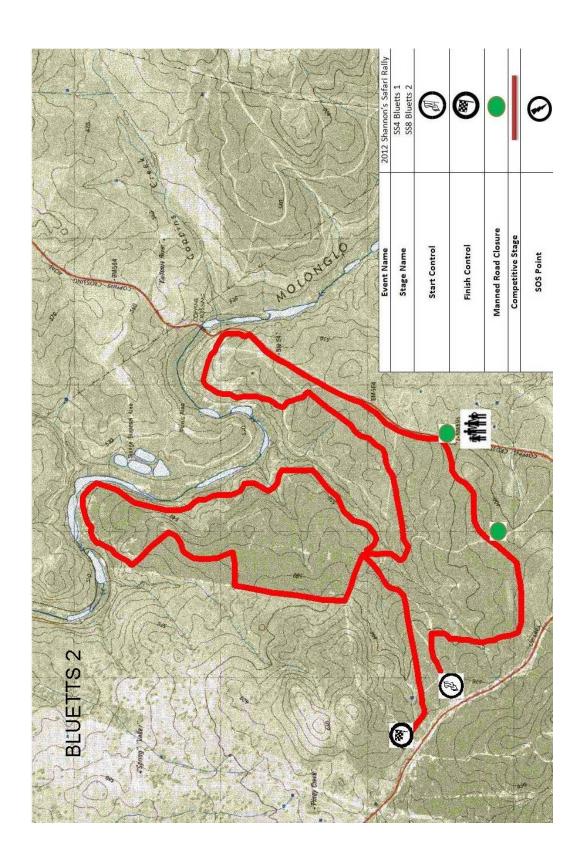

*special stage*, for the event, means a road or road related area identified for the event on the attached maps:

• Special Stage 1 — Pierces East 1;

- Special Stage 2 Tidbinbilla 1;
- Special Stage 3 Blue Range 1;
- Special Stage 4 Bluetts 1;
- Special Stage 5 Pierces East 2;
- Special Stage 6 Tidbinbilla 2;
- Special Stage 7 Blue Range 2; and
- Special Stage 8 Bluetts 2.