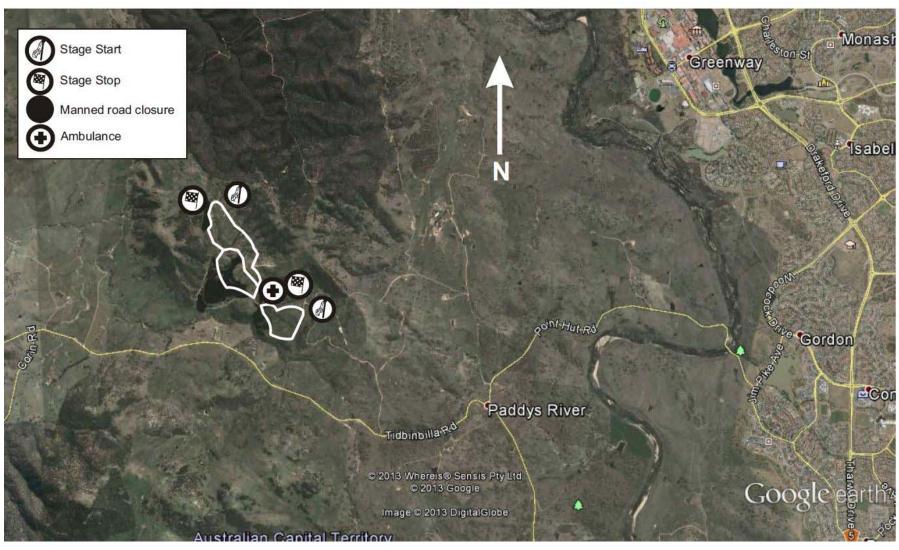

*special stage*, for the event, means a road or road related area identified for the event on the attached map:

• Special Stage 1 – Miowera

## 2015 Rally Test Day Miowera August 28th 2015