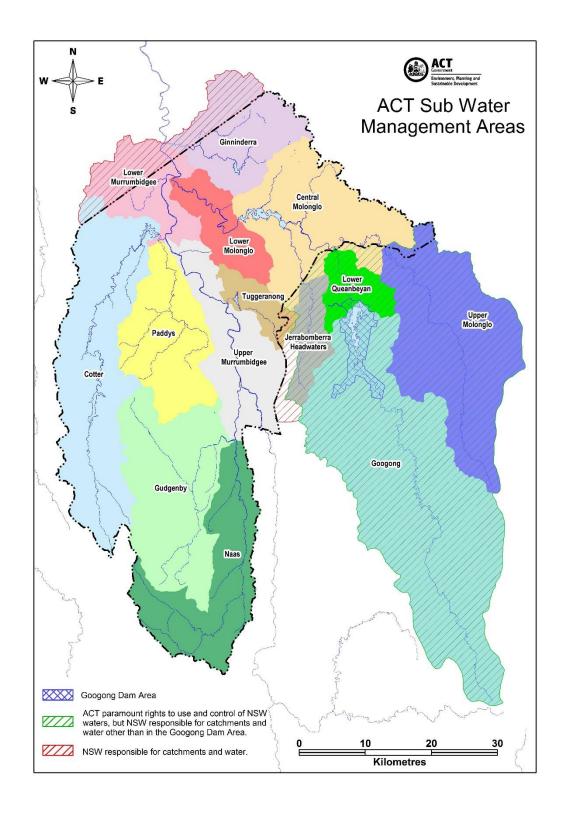

## 3 Determination of water management areas

I determine areas for managing the water resources of the Territory as described in schedule 1 and shown in the map in schedule 2.

## Schedule 1 Sub-water management areas and corresponding sub-catchment areas

(see cl 3)

| Water management areas                        | Includes                                                                    |
|-----------------------------------------------|-----------------------------------------------------------------------------|
| ACT Water Resource Plan (Surface Water) Area  | All parts of the ACT plus the Googong<br>Dam and Foreshores                 |
| ACT Water Resource Plan<br>(Groundwater) Area | All parts of the ACT plus the Googong<br>Dam and Foreshores                 |
| Sub-Water Management Areas                    | Includes sub-catchments                                                     |
| Upper Murrumbidgee                            | Michelago, Tharwa, Kambah, Guises,<br>Tennent                               |
| Lower Murrumbidgee                            | Uriarra, Woodstock                                                          |
| Naas                                          | Naas                                                                        |
| Gudgenby                                      | Gudgenby                                                                    |
| Cotter                                        | Corin, Bendora, Lower Cotter                                                |
| Paddys                                        | Paddys                                                                      |
| Tuggeranong                                   | Tuggeranong                                                                 |
| Upper Molonglo                                | Upper Molonglo                                                              |
| Central Molonglo                              | Kowen, Fyshwick, Jerrabomberra, Lake<br>Burley Griffin, Woolshed, Sullivans |
| Lower Molonglo                                | Coppins, Woden, Weston                                                      |
| Lower Queanbeyan                              | Lower Queanbeyan                                                            |
| Jerrabomberra headwaters                      | Jerrabomberra headwaters                                                    |
| Googong catchment                             | Tinderry, Googong, Burra                                                    |
| Ginninderra                                   | Gungahlin, Lake Ginninderra, Parkwood                                       |

## Schedule 2 Map showing sub-water management areas

(see cl 3)