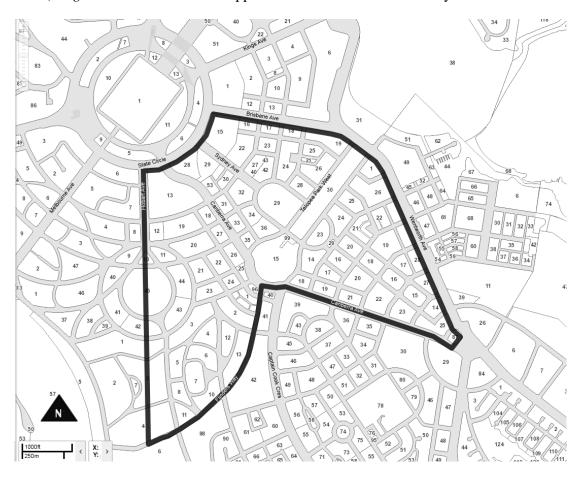

# Schedule - Road and road related areas where specified road transport legislation is to be disapplied for the 2022 fixtures at Manuka Oval

(see clause 3)

The area where section 205 (Parking for longer than indicated) of the *Road Transport (Road Rules) Regulation 2017* is to be disapplied is within the area marked by a thick dark line.