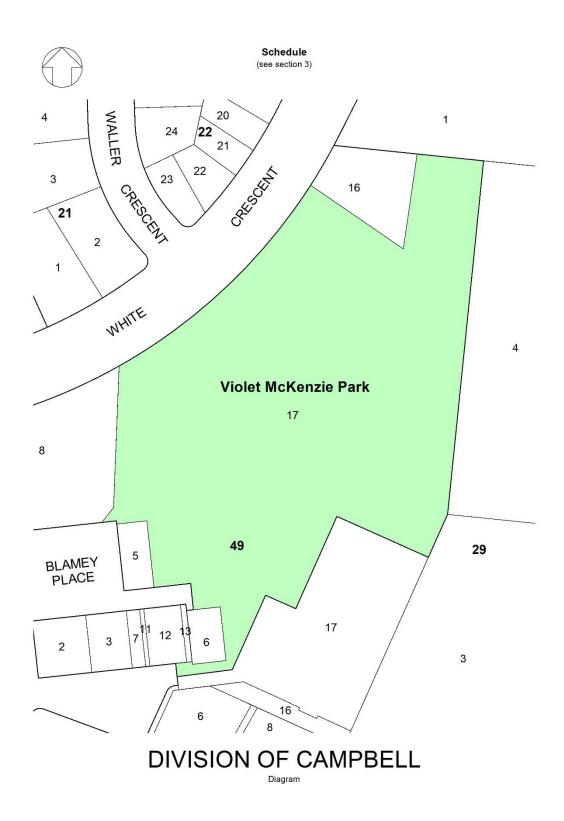

#### 3 Determination of Place Name

I determine the place name as indicated in the schedule.

Ben Ponton Delegate of the Minister for Planning and Land Management 15 May 2023

### **Division of Campbell - Defence personnel**

The location of the public place with the following name is indicated on the associated diagram.

| NAME                    | ORIGIN                          | SIGNIFICANCE                                                                                                                                                                                                                                                                                                                                                                                                                                                                                                                                                                                                                                                                                                                                                                                                                                                                                                                                                                                                                                                                                                                                                                                                                                                                                                                                                                                                                                                                                                                                                                                                                                                                                                           |
|-------------------------|---------------------------------|------------------------------------------------------------------------------------------------------------------------------------------------------------------------------------------------------------------------------------------------------------------------------------------------------------------------------------------------------------------------------------------------------------------------------------------------------------------------------------------------------------------------------------------------------------------------------------------------------------------------------------------------------------------------------------------------------------------------------------------------------------------------------------------------------------------------------------------------------------------------------------------------------------------------------------------------------------------------------------------------------------------------------------------------------------------------------------------------------------------------------------------------------------------------------------------------------------------------------------------------------------------------------------------------------------------------------------------------------------------------------------------------------------------------------------------------------------------------------------------------------------------------------------------------------------------------------------------------------------------------------------------------------------------------------------------------------------------------|
| Violet McKenzie<br>Park | Florence Violet<br>McKenzie OBE | Electrical engineer, signals trainer, women's advocate                                                                                                                                                                                                                                                                                                                                                                                                                                                                                                                                                                                                                                                                                                                                                                                                                                                                                                                                                                                                                                                                                                                                                                                                                                                                                                                                                                                                                                                                                                                                                                                                                                                                 |
|                         | (1890–1982)                     | Florence Violet McKenzie, née Wallace, known<br>affectionately as 'Mrs Mac', made an important<br>contribution to the Women's Royal Australian<br>Naval Service (WRANS) during the Second<br>World War.<br>A pioneer in Australian radio and electrical<br>engineering, she was committed to technical<br>education and training, especially for women.<br>McKenzie set up her own electrical contracting<br>business, graduating with a Diploma in Electrical<br>Engineering from Sydney Technical College. In<br>the early 1920s she opened 'The Wireless Shop'<br>in Sydney's Royal Arcade and co-founded 'The<br>Wireless Weekly' (1922), Australia's first weekly<br>radio magazine. McKenzie became a certified<br>radio telegraphist, a member of the Wireless<br>Institute of Australia, and the holder of an<br>amateur wireless licence. In 1938, she was elected<br>treasurer of the Australian Women's Flying Club<br>and began training female pilots in Morse code.<br>With war looming, McKenzie established the<br>Women's Emergency Signalling Corps, offering<br>free training in Morse code, visual signalling and<br>international code. McKenzie campaigned<br>tirelessly to have her female trainees accepted into<br>the armed forces. In 1941, she accompanied<br>fourteen of her trainees to HMAS Harman<br>communications station in Canberra. From the<br>initial intake, WRANS expanded to more than<br>2,500 personnel by the end of the Second World<br>War. Thousands of men and women passed<br>through her signal instruction school and in 1950,<br>McKenzie was appointed an Officer of the Order<br>of the British Empire for her work with the<br>Women's Emergency Signal Corps. |
|                         | (née Wallace)                   |                                                                                                                                                                                                                                                                                                                                                                                                                                                                                                                                                                                                                                                                                                                                                                                                                                                                                                                                                                                                                                                                                                                                                                                                                                                                                                                                                                                                                                                                                                                                                                                                                                                                                                                        |
| (née Walla              | (F.V Wallace)                   |                                                                                                                                                                                                                                                                                                                                                                                                                                                                                                                                                                                                                                                                                                                                                                                                                                                                                                                                                                                                                                                                                                                                                                                                                                                                                                                                                                                                                                                                                                                                                                                                                                                                                                                        |