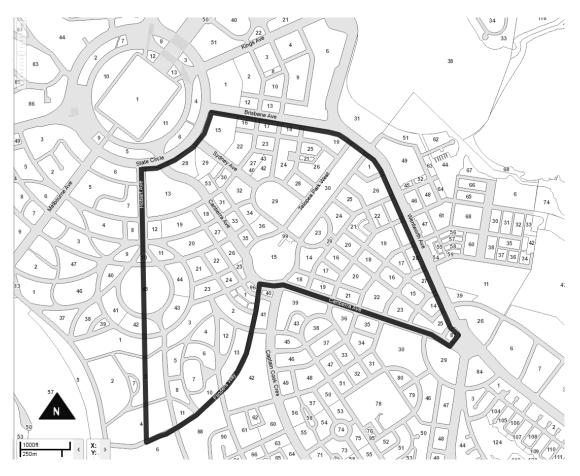

### Schedule 1

The area where section 205 (Parking for longer than indicated) of the *Road Transport (Road Rules) Regulation 2017* is to be disapplied is within the area marked by a thick dark line.