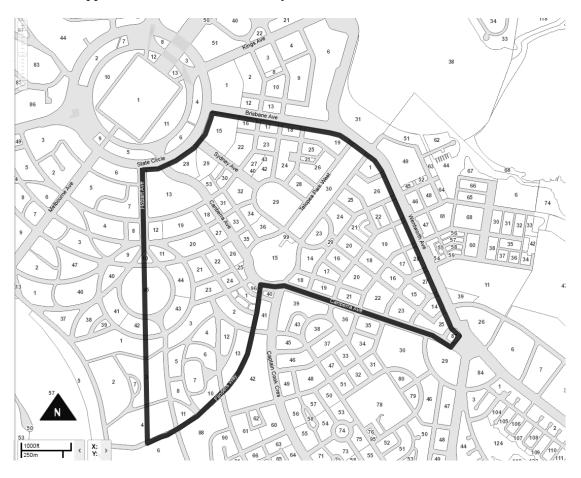

## Schedule 1

Section 205 (Parking for longer than indicated) of the *Road Transport (Road Rules) Regulation 2017* is disapplied within the area marked by a thick dark line.