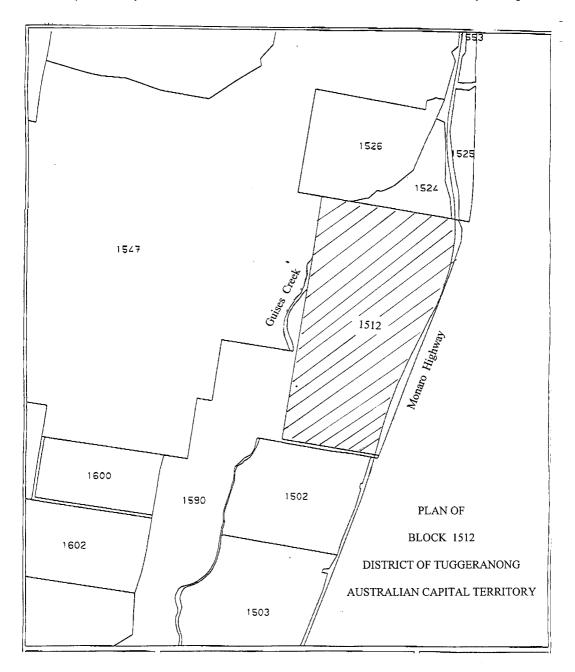

#### **DECLARATION NO. 1 OF 1998**

Under Subsection 23(1) of the Animal Diseases Act 1993, I declare that the attached diagram depicting an area of land to be an endemic stock diseases quarantine area.

The endemic disease is Ovine Johne's Disease.

The species that this declaration relates to are sheep, goats and deer but excludes fallow deer.

The area depicted in the attached diagram is Tuggeranong District Block 1512.