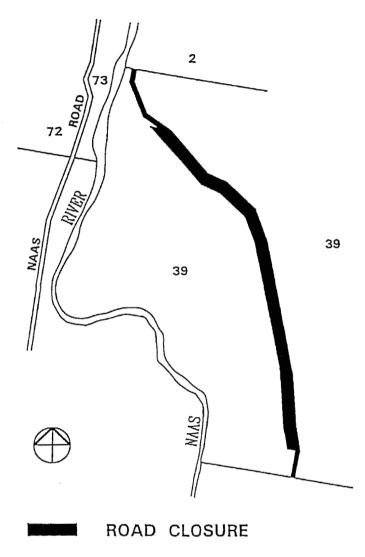

## NOTIFICATION OF ROAD CLOSURE

Pursuant to section 20 of the Public Roads Act 1902 (NSW) I close the road described below.

Etem 9.10.97

ELIZABETH ANNE FOWLER Delegate of the Minister

The former New South Wales road reserve within Block 39 in the District of Booth, shown in thick black lines on the plan annexed hereto.

**DISTRICT OF BOOTH** 

This is the plan annexed to Instrument No. R39/97 signed on this day of a Charley, 1997.

Delegate's Initials

NOTE: The closure is for a road that is not required under current planning proposals.