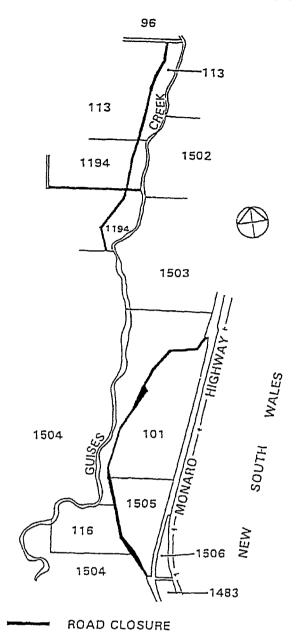

## NOTIFICATION OF ROAD CLOSURES

Pursuant to section 20 of the Public Roads Act 1902 (NSW) I close the roads described below.

ETC DATE 78 CC-1012~ 1997

ELIZABETH ANNE FOWLER

Delegate of the Minister

The former New South Wales road reserves within Blocks 101, 113, 116, 1194, 1504 and 1505 in the District of Tuggeranong, shown in thick black lines on the plan annexed hereto.

DISTRICT OF TUGGERANONG

This is the plan annexed to Instrument No. R42/97 signed on this day of 25 , 1997.

Delegate's Initials

NOTE: The closures are for roads that are not required under current leasing proposals.