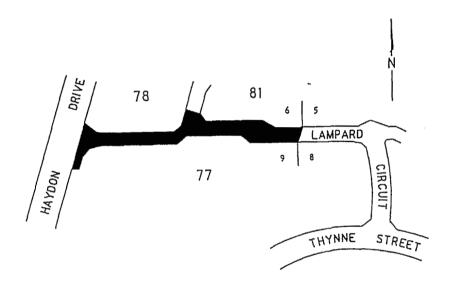

The land within Sections 77, 78 and 81 in the Division of Bruce in the District of Belconnen, shown in thick black lines on the plan annexed hereto.

ROAD OPENING
DIVISION OF BRUCE

This is the plan annexed to Instrument No. R48/97 signed on this day of  $\frac{1}{1}$ , 1997.