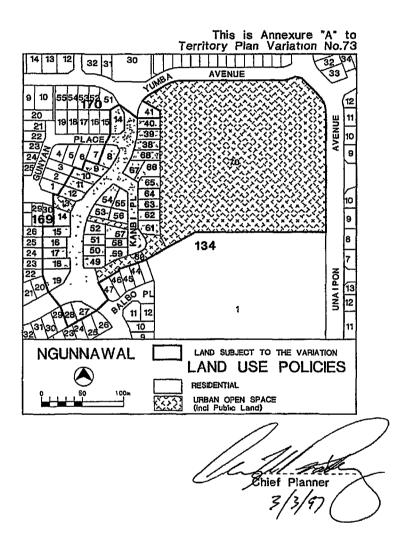

#### DIVISION OF NGUNNAWAL

(Variation No.73)

I, Gary Prattley, Chief Planner of the Australian Capital Territory Planning Authority, in accordance with section 32 of the Land (Planning and Environment) Act 1991, vary the Territory Plan to specify that land identified on the map at Annexure "A", being land within the Division of Ngunnawal, may be used for the purposes indicated in the Annexure

Øð Gary Prattley

Chief Planner

Dated this 3rd day of MARCH 1997

Australian Capital Territory Gazette No. S69, 14 March 1997