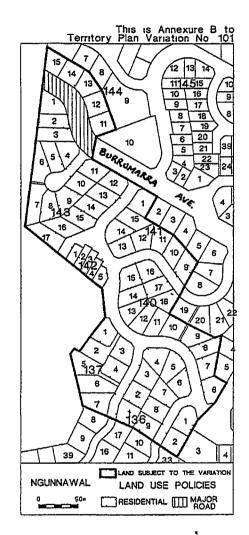

## VARIATION TO THE TERRITORY PLAN IN RELATION TO DEFINED LAND **DIVISION OF NGUNNAWAL**

(Variation No. 101)

Under subsection 32(1) of the Land (Planning and Environment) Act 1991, I vary the Territory Plan to specify that all land identified on the maps at Annexures A and B, being land within the Division of Ngunnawal, may be used for the purposes indicated in the Annexures