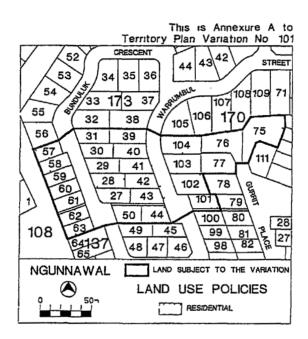

## VARIATION TO THE TERRITORY PLAN IN RELATION TO DEFINED LAND **DIVISION OF NGUNNAWAL**

(Variation No. 101)

Under subsection 32(1) of the Land (Planning and Environment) Act 1991, I vary the Territory Plan to specify that all land identified on the maps at Annexures A and B, being land within the Division of Ngunnawal, may be used for the purposes indicated in the Annexures