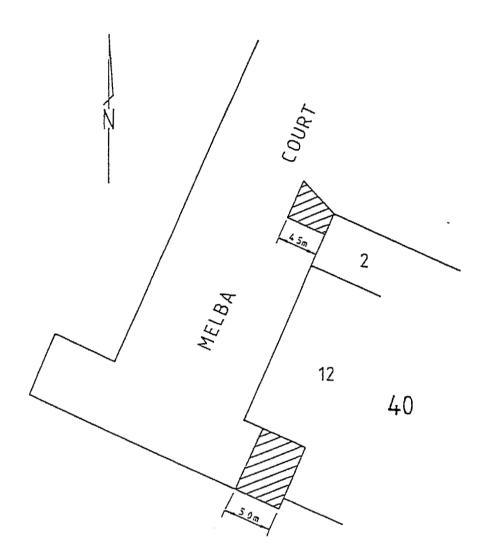

## NOTIFICATION OF ROAD CLOSURE

Pursuant to section 20 of the Public Roads Act 1902 (NSW) I close parts of the road described below

jefter um

. DATE. 27.98

LINCOLN JAMES HAWKINS Delegate of the Minister

Parts of the road known as Melba Court adjacent to Section 40 in the Division of Melba in the District of Belconnen, shown hatched on the plan annexed hereto

. •

DIVISION OF MELBA

This is the plan annexed to Instrument No R21/98 signed on this 2 ~ day of . 1998

á

Delegate's Initials

NOTE The closures are for parts of a road that are not required as part of the new leasing proposal over Blocks 2 and 12 Section 40