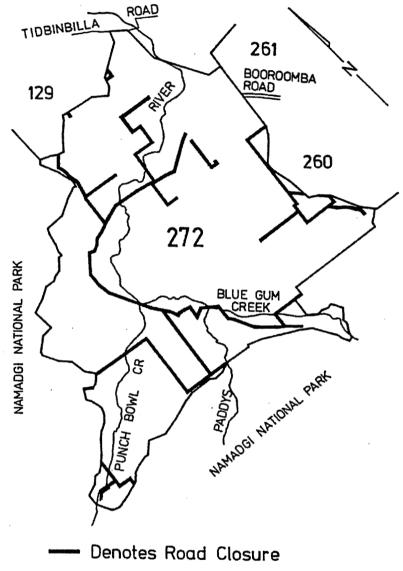

## NOTIFICATION OF ROAD CLOSURES

Pursuant to section 20 of the Public Roads Act 1902 (NSW) I close the roads described below.

OATE 22 nd July 98

LINCOLN JAMES HAWKINS

Delegate of the Minister

Former New South Wales roads and Reserved roads within Block 272 in the District of Paddys River, shown in thick black lines on the plan annexed hereto.

Denotes Road Closure
District of PADDYS RIVER

This is the plan annexed to Instrument No. R28/98 signed on this 22 had day of they , 1998.

Delegate's Initials

NOTE: The closures are for roads that are not required under current leasing proposals.