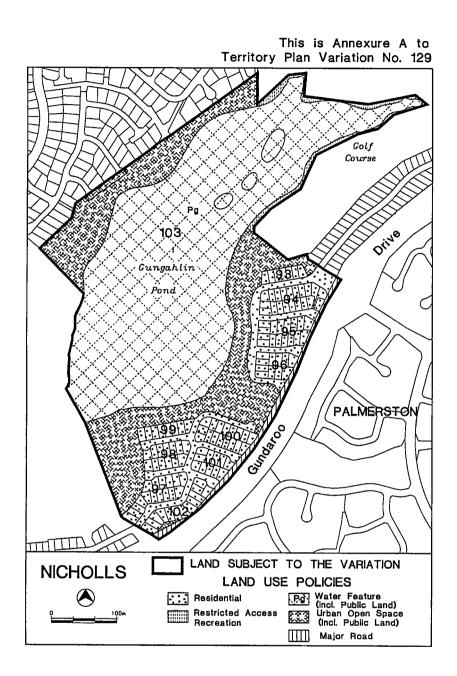

## **DIVISION OF NICHOLLS**

(Variation No. 129)

Under subsection 32(1) of the Land (Planning and Environment) Act 1991, I vary the Territory Plan to specify that the land identified on the map at Annexure A, being land within the Division of Nicholls, may be used for the purposes indicated in the Annexure.