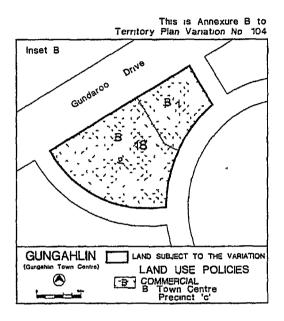

### (Variation No. 104)

Under subsection 32(1) of the Land (Planning and Environment) Act 1991, I vary the Territory Plan to specify that all land identified on the maps at Annexures A and B, being land within the Division of Gungahlin, may be used for the purposes indicated in the Annexures