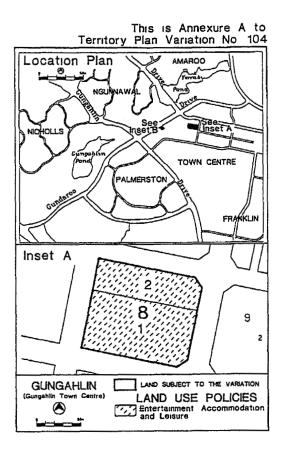

### (Variation No. 104)

Under subsection 32(1) of the Land (Planning and Environment) Act 1991, I vary the Territory Plan to specify that all land identified on the maps at Annexures A and B, being land within the Division of Gungahlin, may be used for the purposes indicated in the Annexures