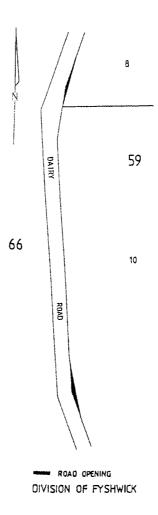

The land known as Dairy Road adjacent to Blocks 8 and 10 Section 59 in the Division of Fyshwick in the District of Canberra Central (being formerly part of Block 7 Section 59 in the Division of Fyshwick and part of Block 369 Canberra Central District) shown in thick black lines on the plan annexed hereto.

This is the plan annexed to Instrument No. R16/99 signed on this day of fine , 1999.

Delegate's Initials