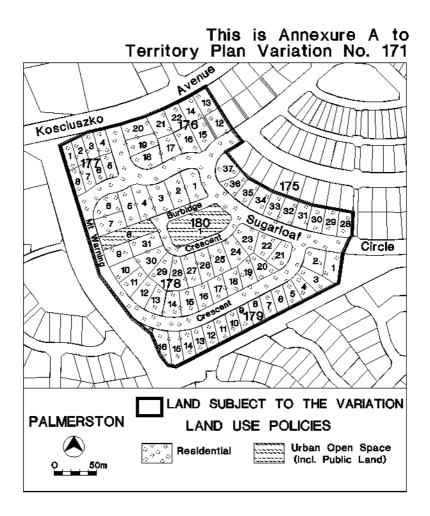

## VARIATION TO THE TERRITORY PLAN IN RELATION TO DEFINED LAND DIVISION OF PALMERSTON

(Variation No. 171)

Under subsection 32(1) of the *Land (Planning and Environment) Act 1991*, I vary the Territory Plan to specify that the land identified on the map at Annexure A, being land within the Division of Palmerston, may be used for the purposes indicated in the Annexure.