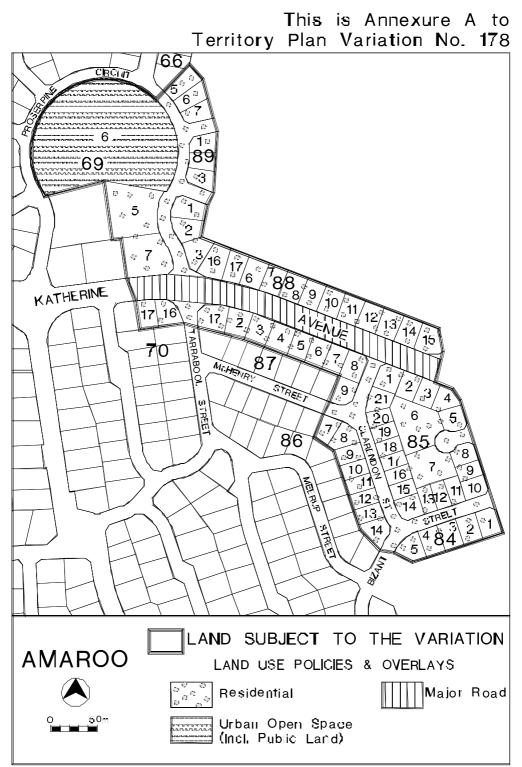

## DIVISION OF AMAROO

(Variation No. 178)

Under subsection 32(1) of the Land (Planning and Environment) Act 1991, I vary the Territory Plan to specify that the land identified on the map at Annexure A being land within the Division of Amaroo, may be used for the purposes indicated in the Annexure.