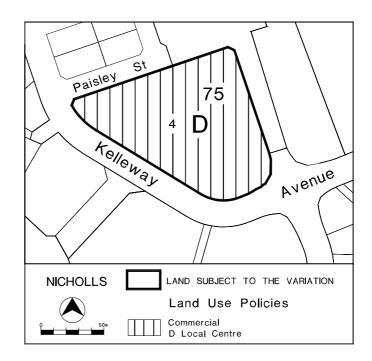

Under subsection 32(1) of the *Land (Planning and Environment) Act 1991*, I vary the Territory Plan to specify that the land identified on the map at Annexure A, being land within the Division of Nicholls, may be used for the purposes indicated in the Annexure.

## THIS IS PAGE ONE OF ANNEXURE A TO NOTIFIABLE INSTRUMENT NI 149of2002

Lincoln James Hawkins Australian Capital Territory Planning Authority 27 May 2002