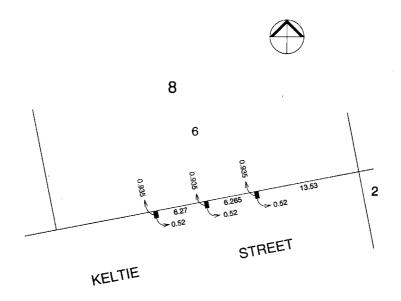

## Public Roads Notice to Close parts of a Public Road 2003 (R42/03)

| A Public Road 2003 (R42/03)  Notifiable Instrument No. NI2003-499                                                                                                                                                   |                            |
|---------------------------------------------------------------------------------------------------------------------------------------------------------------------------------------------------------------------|----------------------------|
|                                                                                                                                                                                                                     |                            |
| Public Roads Act 1902, section 2 road).                                                                                                                                                                             | 20 (Closing of unnecessary |
|                                                                                                                                                                                                                     |                            |
| I close the parts of the road reserve known as Keltie Street adjacen<br>to Block 6 Section 8 in the Division of Phillip, in the District of Woder<br>Valley, shown in thick black lines on the plan annexed hereto. |                            |
|                                                                                                                                                                                                                     |                            |
|                                                                                                                                                                                                                     |                            |
|                                                                                                                                                                                                                     |                            |
| John Douglas Meyer                                                                                                                                                                                                  | DATE 8/12/03               |
| Delegate of the Minister                                                                                                                                                                                            |                            |
|                                                                                                                                                                                                                     |                            |

## ROAD CLOSURE

## DIVISION OF PHILLIP

This is the plan annexed to Notice to Close parts of a Public Road 2003 (R42/03) signed on this Except day of December 2003.

Delegate's Initials