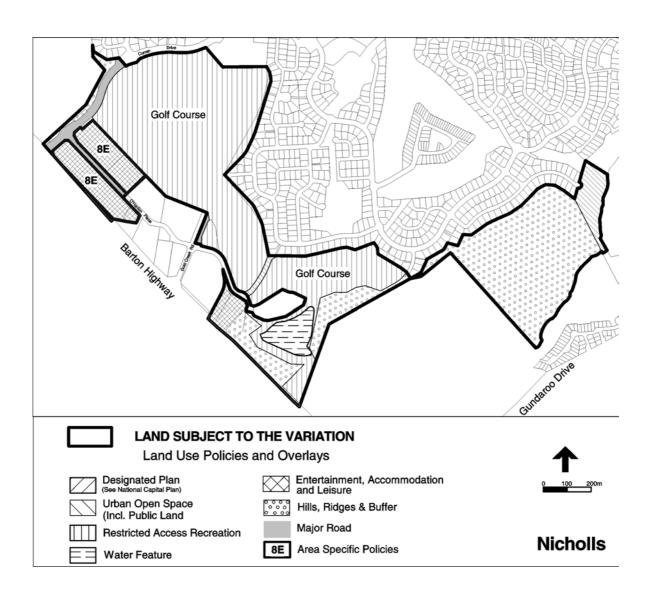

## Land (Planning and Environment) Territory Plan (Defined Land Variation No 239 - Division of Nicholls) Approval 2004\*

Notifiable instrument NI2004 —120

made under the

Land (Planning and Environment) Act 1991, s32 (1) (Plan variation in relation to defined land)

Under subsection 32(1) of the *Land (Planning and Environment) Act 1991*, I vary the Territory Plan to specify that the land identified on the maps at Annexure A and B being land within the Division of Nicholls, may be used for the purposes indicated in the Annexure.

Neil Savery Australian Capital Territory Planning and Land Authority

Date: 21/04/2004

## THIS IS PAGE ONE OF ANNEXURE A TO NOTIFIABLE INSTRUMENT NI2004-120



## THIS IS PAGE ONE OF ANNEXURE B TO NOTIFIABLE INSTRUMENT NI2004-120