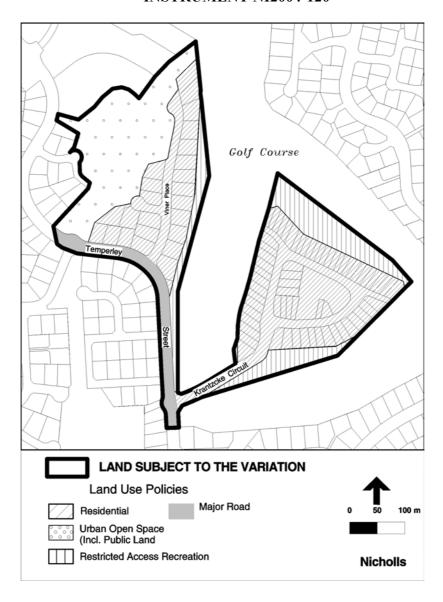

## Land (Planning and Environment) Territory Plan (Defined Land Variation No 239 - Division of Nicholls) Approval 2004\*

Notifiable instrument NI2004 —120

made under the

Land (Planning and Environment) Act 1991, s32 (1) (Plan variation in relation to defined land)

Under subsection 32(1) of the *Land (Planning and Environment) Act 1991*, I vary the Territory Plan to specify that the land identified on the maps at Annexure A and B being land within the Division of Nicholls, may be used for the purposes indicated in the Annexure.

Neil Savery Australian Capital Territory Planning and Land Authority

Date: 21/04/2004

## THIS IS PAGE ONE OF ANNEXURE A TO NOTIFIABLE INSTRUMENT NI2004-120



## THIS IS PAGE ONE OF ANNEXURE B TO NOTIFIABLE INSTRUMENT NI2004-120