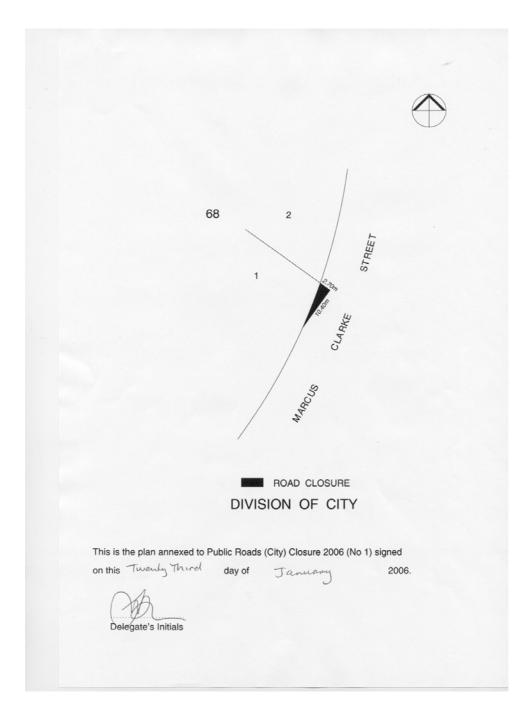

## Notifiable Instrument No. NI2006-35

made under the

Public Roads Act 1902, section 20 (Closing of roads).

I close the part of the road reserve known as Marcus Clarke Street, adjacent to Block 1 Section 68, in the Division of City, in the District of Canberra Central shown in a thick black line on the plan annexed hereto.