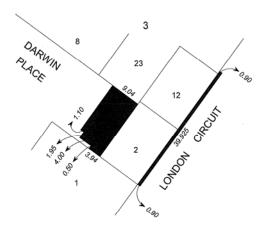

## R03/08

**Notifiable instrument NI2008-25** 

made under the

Public Roads Act 1902, section 20 (Closing of roads).

I close the portion of the road reserve known as Darwin Place adjacent to Blocks 1, 2 and 23 Section 3; and a segment of the road reserve known as London Circuit adjacent to Blocks 2, 12 and 23 Section 3 in the Division of City, in the District of Canberra Central as identified on the plan annexed hereto.

Ron Jarman Acting Chief Surveyor Delegate of the Minister

23 January 2008

Note: Dimensions are in metres

## ROAD CLOSURE

DIVISION OF CITY

This is the plan annexed to Public Roads (City) Closure Notice 2008 (No 1) signed on this twenty think day of Jawary 2008.

Delegate's Initials