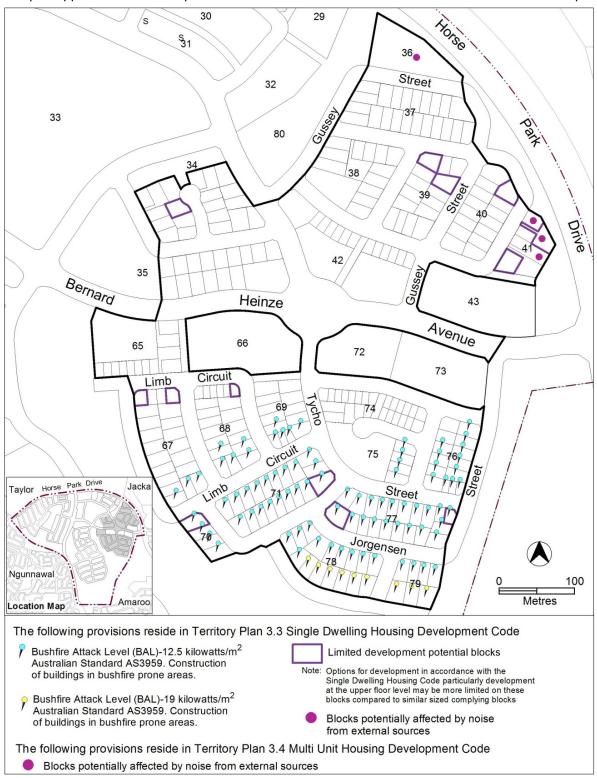

# **OP3 – Moncrieff residential area**

This part applies to blocks and parcels identified in area OP3 shown on the Moncrieff Precinct Map.

Figure 7 Moncrieff residential area ongoing provisions

NI2008-27