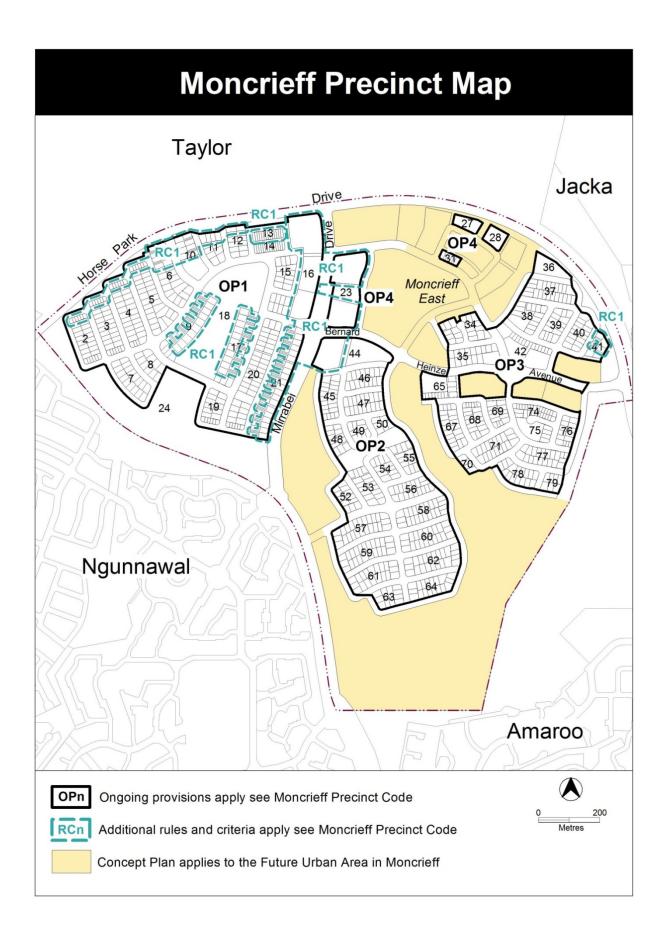

# Additional rules and criteria

This part applies to blocks and parcels identified in the Moncrieff Precinct Map (RCn). It should be read in conjunction with the relevant zone development code and related codes.

# **RC1 – Residential**

This part applies to blocks and parcels identified in area RC1 shown on the Moncrieff Precinct Map.

# Other ongoing provisions

This part applies to blocks and parcels identified as ongoing provisions (OPn) in the Moncrieff Precinct Map. It should be read in conjunction with the relevant zone development code and related codes.

# **OP1 – Moncrieff residential area**

This part applies to blocks and parcels identified in area OP1 shown on the Moncrieff Precinct Map.

Figure 5 Moncrieff residential area ongoing provisions

# **OP2 – Moncrieff residential area**

This part applies to blocks and parcels identified in area OP2 shown on the Moncrieff Precinct Map.

Figure 6 Moncrieff residential area ongoing provisions

# **OP3 – Moncrieff residential area**

This part applies to blocks and parcels identified in area OP3 shown on the Moncrieff Precinct Map.

Figure 7 Moncrieff residential area ongoing provisions

NI2008-27

# **OP4 – Moncrieff residential area**

This part applies to blocks and parcels identified in area OP4 shown on the Moncrieff Precinct Map.

S Surveillance block

The following provisions reside in Territory Plan 3.4 Multi Unit Housing Development Code