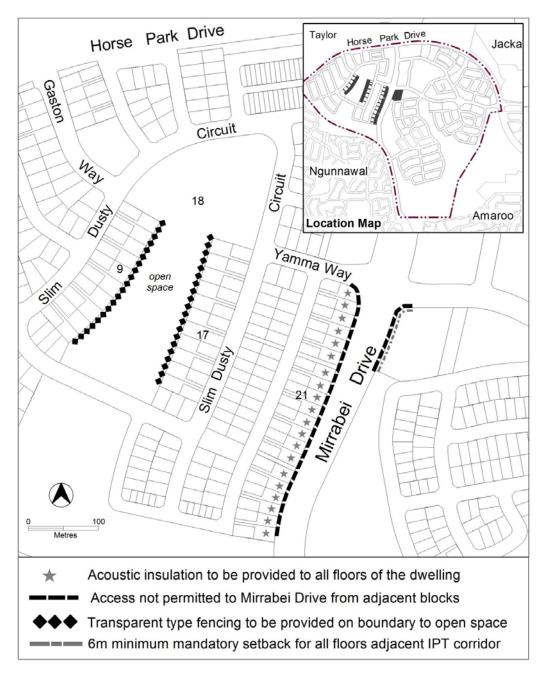

### Element 1: Building and site controls

| Rules                                                                                 | Criteria                                                           |  |  |
|---------------------------------------------------------------------------------------|--------------------------------------------------------------------|--|--|
| 1.1 Setbacks                                                                          |                                                                    |  |  |
| R1                                                                                    |                                                                    |  |  |
| This rule applies to blocks identified in Figure 1.                                   | This is a mandatory requirement. There is no applicable criterion. |  |  |
| Additional zero boundary setback to permit                                            |                                                                    |  |  |
| garage construction.                                                                  |                                                                    |  |  |
| R2                                                                                    |                                                                    |  |  |
| This rule applies to blocks or parcels in locations identified in Figure 3.           | This is a mandatory requirement. There is no applicable criterion. |  |  |
| Transparent type fencing to be provided on                                            |                                                                    |  |  |
| boundary to open space in accordance with  Residential Boundary Fences General Code – |                                                                    |  |  |
| part 2.5 Battle Axe Blocks and Blocks with                                            |                                                                    |  |  |
| frontages to Open Space.                                                              |                                                                    |  |  |
| R3                                                                                    |                                                                    |  |  |
| This rule applies to blocks or parcels in locations identified in Figures 2 and 3.    | This is a mandatory requirement. There is no applicable criterion. |  |  |
| Access is not permitted to Mirrabei Drive from adjacent blocks.                       |                                                                    |  |  |
| R4                                                                                    |                                                                    |  |  |
| This rule applies to blocks or parcels in locations                                   | This is a mandatory requirement. There is no                       |  |  |
| identified in Figures 2 and 3.                                                        | applicable criterion.                                              |  |  |
| Minimum setback of 6m applies to all floors                                           |                                                                    |  |  |
| adjacent to the future Intertown Public Transport                                     |                                                                    |  |  |
| (IPT) corridor.                                                                       |                                                                    |  |  |

# **Element 2: Amenity**

| Rules                                                                                                                                                                                                       | Criteria                                                           |  |  |
|-------------------------------------------------------------------------------------------------------------------------------------------------------------------------------------------------------------|--------------------------------------------------------------------|--|--|
| 2.1 Acoustic mitigation measures                                                                                                                                                                            |                                                                    |  |  |
| R5                                                                                                                                                                                                          |                                                                    |  |  |
| This rule applies to blocks or parcels in locations identified in Figures 1, 2 and 4.                                                                                                                       | This is a mandatory requirement. There is no applicable criterion. |  |  |
| Acoustic insulation to be provided to the upper floor level of the dwelling in accordance with AS/NZS 2107:2000 Acoustics – Recommended design sound levels and reverberation times for building interiors. |                                                                    |  |  |
| R6                                                                                                                                                                                                          |                                                                    |  |  |
| This rule applies to blocks or parcels in locations identified in Figure 3.                                                                                                                                 | This is a mandatory requirement. There is no applicable criterion. |  |  |
| Acoustic insulation to be provided to all floors of the dwelling in accordance with AS/NZS 2107:2000 Acoustics – Recommended design sound levels and reverberation times for building interiors.            |                                                                    |  |  |
| R7                                                                                                                                                                                                          |                                                                    |  |  |
| This rule applies to blocks or parcels in locations identified in Figure 2.                                                                                                                                 | This is a mandatory requirement. There is no applicable criterion. |  |  |
| Multi unit site along Horse Park Drive and Mirrabei Drive to be assessed for acoustic requirements on an individual basis.                                                                                  |                                                                    |  |  |
| R8                                                                                                                                                                                                          |                                                                    |  |  |
| This rule applies to blocks or parcels in locations identified in Figures 1, 2 and 4.  Acoustic privacy fencing to be provided by the lessee.                                                               | This is a mandatory requirement. There is no applicable criterion. |  |  |
| See Diagram 1 for an elevation of a typical acoustic privacy fence                                                                                                                                          |                                                                    |  |  |
| R9                                                                                                                                                                                                          |                                                                    |  |  |
| This rule applies to blocks or parcels in locations identified in Figure 2.                                                                                                                                 | This is a mandatory requirement. There is no applicable criterion. |  |  |
| Multi unit sites are to be assessed for acoustic requirements on an individual basis taking into consideration the future IPT corridor and associated terminus.                                             |                                                                    |  |  |

Figure 1 Moncrieff residential area 1

Figure 2 Moncrieff residential area 2

Diagram 1 Elevation of acoustic privacy fence

Figure 3 Moncrieff residential area 3

Effective: 11 November 2015

Figure 4 Moncrieff residential area 4