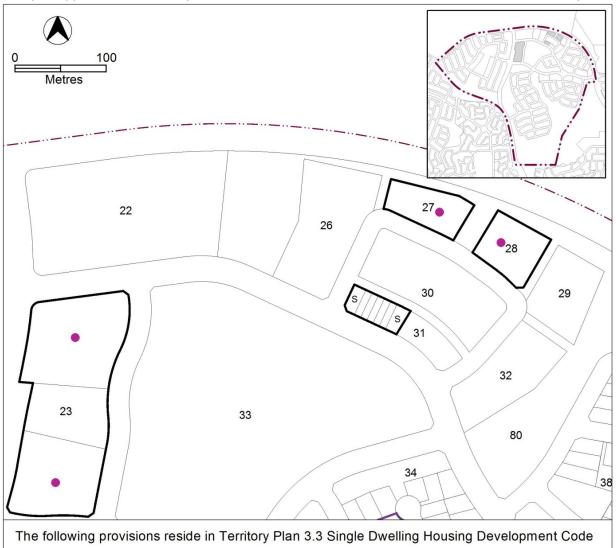

# **OP4 – Moncrieff residential area**

This part applies to blocks and parcels identified in area OP4 shown on the Moncrieff Precinct Map.

S Surveillance block

The following provisions reside in Territory Plan 3.4 Multi Unit Housing Development Code

Blocks potentially affected by noise from external sources

Figure 8 Moncrieff residential area ongoing provisions