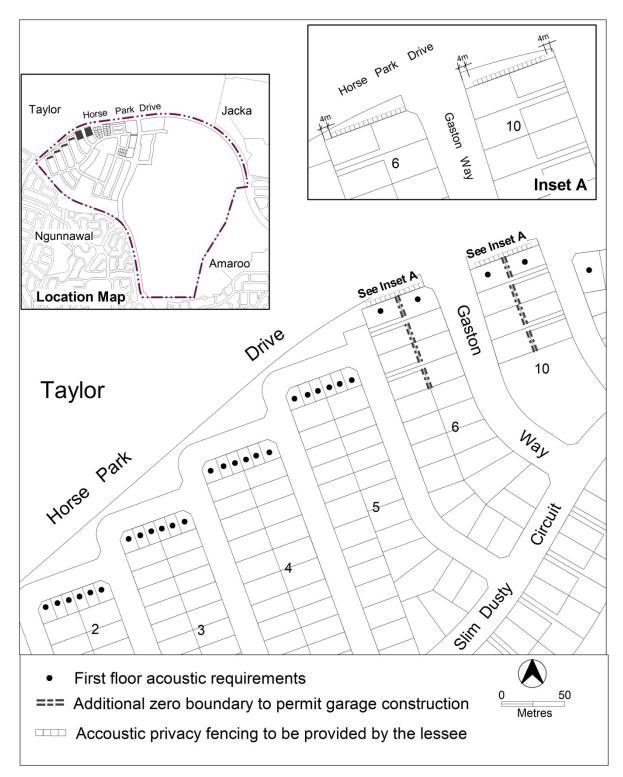

### Element 1: Building and site controls

| Rules                                                                                 | Criteria                                                           |  |  |
|---------------------------------------------------------------------------------------|--------------------------------------------------------------------|--|--|
| 1.1 Setbacks                                                                          |                                                                    |  |  |
| R1                                                                                    |                                                                    |  |  |
| This rule applies to blocks identified in Figure 1.                                   | This is a mandatory requirement. There is no applicable criterion. |  |  |
| Additional zero boundary setback to permit                                            |                                                                    |  |  |
| garage construction.                                                                  |                                                                    |  |  |
| R2                                                                                    |                                                                    |  |  |
| This rule applies to blocks or parcels in locations identified in Figure 3.           | This is a mandatory requirement. There is no applicable criterion. |  |  |
| Transparent type fencing to be provided on                                            |                                                                    |  |  |
| boundary to open space in accordance with  Residential Boundary Fences General Code – |                                                                    |  |  |
| part 2.5 Battle Axe Blocks and Blocks with                                            |                                                                    |  |  |
| frontages to Open Space.                                                              |                                                                    |  |  |
| R3                                                                                    |                                                                    |  |  |
| This rule applies to blocks or parcels in locations identified in Figures 2 and 3.    | This is a mandatory requirement. There is no applicable criterion. |  |  |
| Access is not permitted to Mirrabei Drive from adjacent blocks.                       |                                                                    |  |  |
| R4                                                                                    |                                                                    |  |  |
| This rule applies to blocks or parcels in locations                                   | This is a mandatory requirement. There is no                       |  |  |
| identified in Figures 2 and 3.                                                        | applicable criterion.                                              |  |  |
| Minimum setback of 6m applies to all floors                                           |                                                                    |  |  |
| adjacent to the future Intertown Public Transport                                     |                                                                    |  |  |
| (IPT) corridor.                                                                       |                                                                    |  |  |

# **Element 2: Amenity**

| Rules                                                                                                                                                                                                       | Criteria                                                           |  |  |
|-------------------------------------------------------------------------------------------------------------------------------------------------------------------------------------------------------------|--------------------------------------------------------------------|--|--|
| 2.1 Acoustic mitigation measures                                                                                                                                                                            |                                                                    |  |  |
| R5                                                                                                                                                                                                          |                                                                    |  |  |
| This rule applies to blocks or parcels in locations identified in Figures 1, 2 and 4.                                                                                                                       | This is a mandatory requirement. There is no applicable criterion. |  |  |
| Acoustic insulation to be provided to the upper floor level of the dwelling in accordance with AS/NZS 2107:2000 Acoustics – Recommended design sound levels and reverberation times for building interiors. |                                                                    |  |  |
| R6                                                                                                                                                                                                          |                                                                    |  |  |
| This rule applies to blocks or parcels in locations identified in Figure 3.                                                                                                                                 | This is a mandatory requirement. There is no applicable criterion. |  |  |
| Acoustic insulation to be provided to all floors of the dwelling in accordance with AS/NZS 2107:2000 Acoustics – Recommended design sound levels and reverberation times for building interiors.            |                                                                    |  |  |
| R7                                                                                                                                                                                                          |                                                                    |  |  |
| This rule applies to blocks or parcels in locations identified in Figure 2.                                                                                                                                 | This is a mandatory requirement. There is no applicable criterion. |  |  |
| Multi unit site along Horse Park Drive and Mirrabei Drive to be assessed for acoustic requirements on an individual basis.                                                                                  |                                                                    |  |  |
| R8                                                                                                                                                                                                          |                                                                    |  |  |
| This rule applies to blocks or parcels in locations identified in Figures 1, 2 and 4.  Acoustic privacy fencing to be provided by the lessee.                                                               | This is a mandatory requirement. There is no applicable criterion. |  |  |
| See Diagram 1 for an elevation of a typical acoustic privacy fence                                                                                                                                          |                                                                    |  |  |
| R9                                                                                                                                                                                                          |                                                                    |  |  |
| This rule applies to blocks or parcels in locations identified in Figure 2.                                                                                                                                 | This is a mandatory requirement. There is no applicable criterion. |  |  |
| Multi unit sites are to be assessed for acoustic requirements on an individual basis taking into consideration the future IPT corridor and associated terminus.                                             |                                                                    |  |  |

Figure 1 Moncrieff residential area 1

Figure 2 Moncrieff residential area 2

Diagram 1 Elevation of acoustic privacy fence

Figure 3 Moncrieff residential area 3

Effective: 11 November 2015

Figure 4 Moncrieff residential area 4