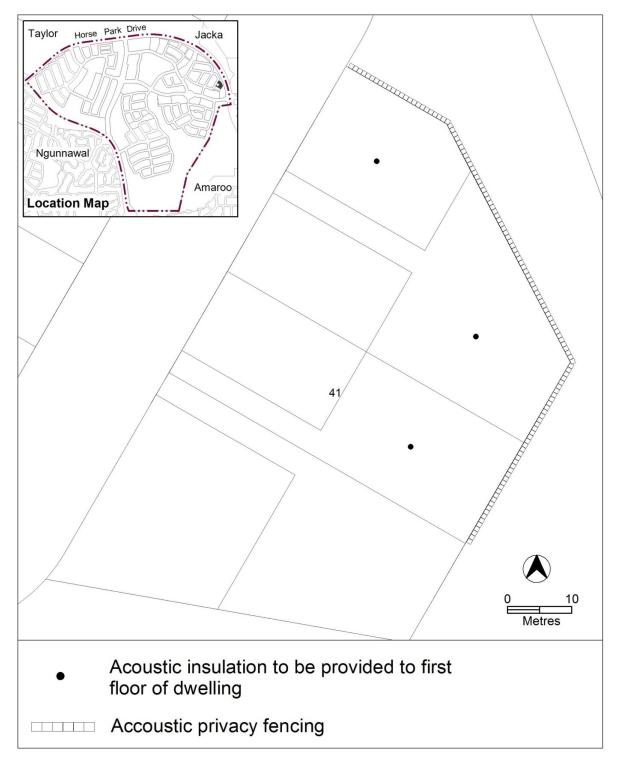

# **OP1 – Moncrieff residential area**

This part applies to blocks and parcels identified in area OP1 shown on the Moncrieff Precinct Map.

Figure 5 Moncrieff residential area ongoing provisions

# **OP2 – Moncrieff residential area**

This part applies to blocks and parcels identified in area OP2 shown on the Moncrieff Precinct Map.

Figure 6 Moncrieff residential area ongoing provisions

# **OP3 – Moncrieff residential area**

This part applies to blocks and parcels identified in area OP3 shown on the Moncrieff Precinct Map.

Figure 7 Moncrieff residential area ongoing provisions

NI2008-27

# **OP4 – Moncrieff residential area**

This part applies to blocks and parcels identified in area OP4 shown on the Moncrieff Precinct Map.

S Surveillance block

The following provisions reside in Territory Plan 3.4 Multi Unit Housing Development Code