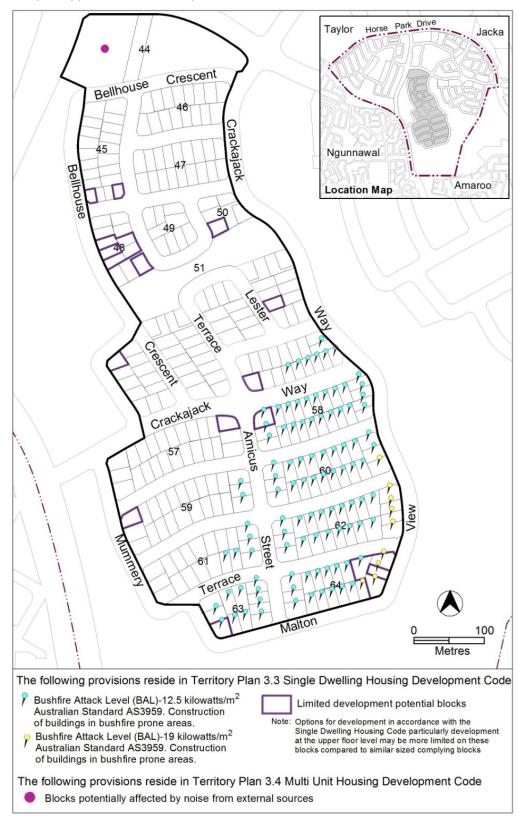

# **OP2 – Moncrieff residential area**

This part applies to blocks and parcels identified in area OP2 shown on the Moncrieff Precinct Map.

Figure 6 Moncrieff residential area ongoing provisions