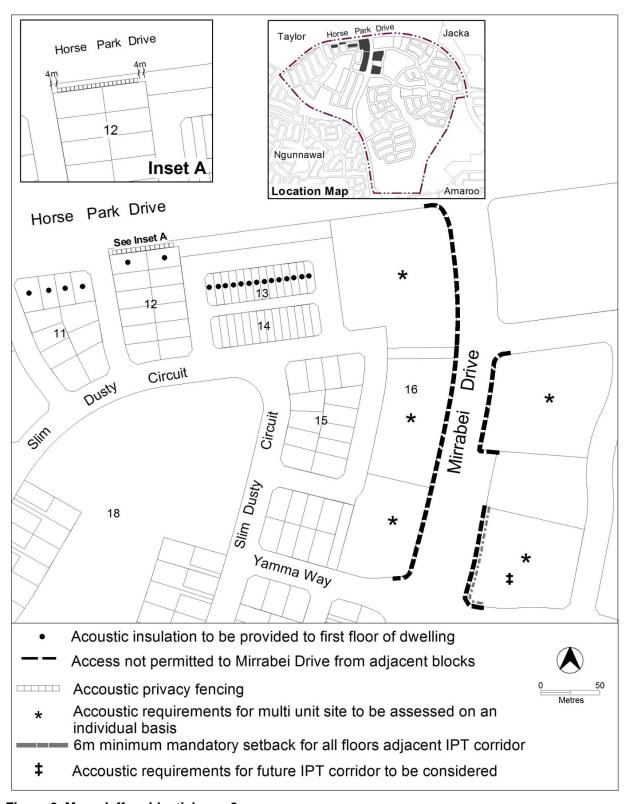

### Element 1: Building and site controls

| Rules                                                                                 | Criteria                                                           |  |  |
|---------------------------------------------------------------------------------------|--------------------------------------------------------------------|--|--|
| 1.1 Setbacks                                                                          |                                                                    |  |  |
| R1                                                                                    |                                                                    |  |  |
| This rule applies to blocks identified in Figure 1.                                   | This is a mandatory requirement. There is no applicable criterion. |  |  |
| Additional zero boundary setback to permit                                            |                                                                    |  |  |
| garage construction.                                                                  |                                                                    |  |  |
| R2                                                                                    |                                                                    |  |  |
| This rule applies to blocks or parcels in locations identified in Figure 3.           | This is a mandatory requirement. There is no applicable criterion. |  |  |
| Transparent type fencing to be provided on                                            |                                                                    |  |  |
| boundary to open space in accordance with  Residential Boundary Fences General Code – |                                                                    |  |  |
| part 2.5 Battle Axe Blocks and Blocks with                                            |                                                                    |  |  |
| frontages to Open Space.                                                              |                                                                    |  |  |
| R3                                                                                    |                                                                    |  |  |
| This rule applies to blocks or parcels in locations identified in Figures 2 and 3.    | This is a mandatory requirement. There is no applicable criterion. |  |  |
| Access is not permitted to Mirrabei Drive from adjacent blocks.                       |                                                                    |  |  |
| R4                                                                                    |                                                                    |  |  |
| This rule applies to blocks or parcels in locations                                   | This is a mandatory requirement. There is no                       |  |  |
| identified in Figures 2 and 3.                                                        | applicable criterion.                                              |  |  |
| Minimum setback of 6m applies to all floors                                           |                                                                    |  |  |
| adjacent to the future Intertown Public Transport                                     |                                                                    |  |  |
| (IPT) corridor.                                                                       |                                                                    |  |  |

# **Element 2: Amenity**

| Rules                                                                                                                                                                                                       | Criteria                                                           |  |  |
|-------------------------------------------------------------------------------------------------------------------------------------------------------------------------------------------------------------|--------------------------------------------------------------------|--|--|
| 2.1 Acoustic mitigation measures                                                                                                                                                                            |                                                                    |  |  |
| R5                                                                                                                                                                                                          |                                                                    |  |  |
| This rule applies to blocks or parcels in locations identified in Figures 1, 2 and 4.                                                                                                                       | This is a mandatory requirement. There is no applicable criterion. |  |  |
| Acoustic insulation to be provided to the upper floor level of the dwelling in accordance with AS/NZS 2107:2000 Acoustics – Recommended design sound levels and reverberation times for building interiors. |                                                                    |  |  |
| R6                                                                                                                                                                                                          |                                                                    |  |  |
| This rule applies to blocks or parcels in locations identified in Figure 3.                                                                                                                                 | This is a mandatory requirement. There is no applicable criterion. |  |  |
| Acoustic insulation to be provided to all floors of the dwelling in accordance with AS/NZS 2107:2000 Acoustics – Recommended design sound levels and reverberation times for building interiors.            |                                                                    |  |  |
| R7                                                                                                                                                                                                          |                                                                    |  |  |
| This rule applies to blocks or parcels in locations identified in Figure 2.                                                                                                                                 | This is a mandatory requirement. There is no applicable criterion. |  |  |
| Multi unit site along Horse Park Drive and Mirrabei Drive to be assessed for acoustic requirements on an individual basis.                                                                                  |                                                                    |  |  |
| R8                                                                                                                                                                                                          |                                                                    |  |  |
| This rule applies to blocks or parcels in locations identified in Figures 1, 2 and 4.  Acoustic privacy fencing to be provided by the lessee.                                                               | This is a mandatory requirement. There is no applicable criterion. |  |  |
| See Diagram 1 for an elevation of a typical acoustic privacy fence                                                                                                                                          |                                                                    |  |  |
| R9                                                                                                                                                                                                          |                                                                    |  |  |
| This rule applies to blocks or parcels in locations identified in Figure 2.                                                                                                                                 | This is a mandatory requirement. There is no applicable criterion. |  |  |
| Multi unit sites are to be assessed for acoustic requirements on an individual basis taking into consideration the future IPT corridor and associated terminus.                                             |                                                                    |  |  |

Figure 1 Moncrieff residential area 1

Figure 2 Moncrieff residential area 2

Diagram 1 Elevation of acoustic privacy fence

Figure 3 Moncrieff residential area 3

Effective: 11 November 2015

Figure 4 Moncrieff residential area 4