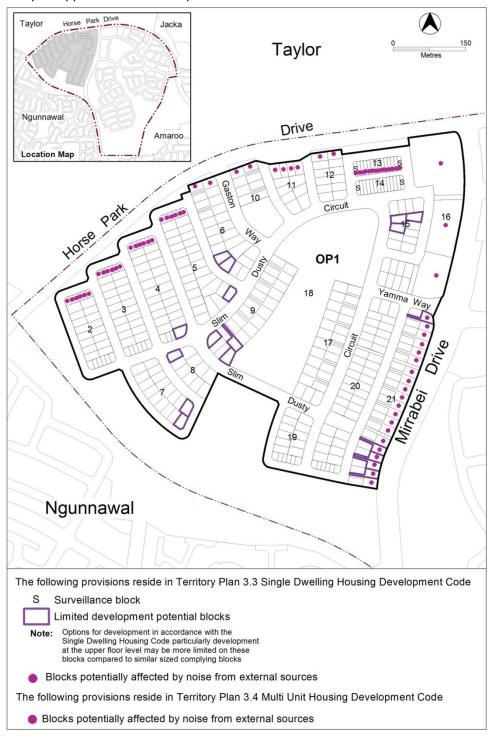

# **OP1 – Moncrieff residential area**

This part applies to blocks and parcels identified in area OP1 shown on the Moncrieff Precinct Map.

Figure 5 Moncrieff residential area ongoing provisions