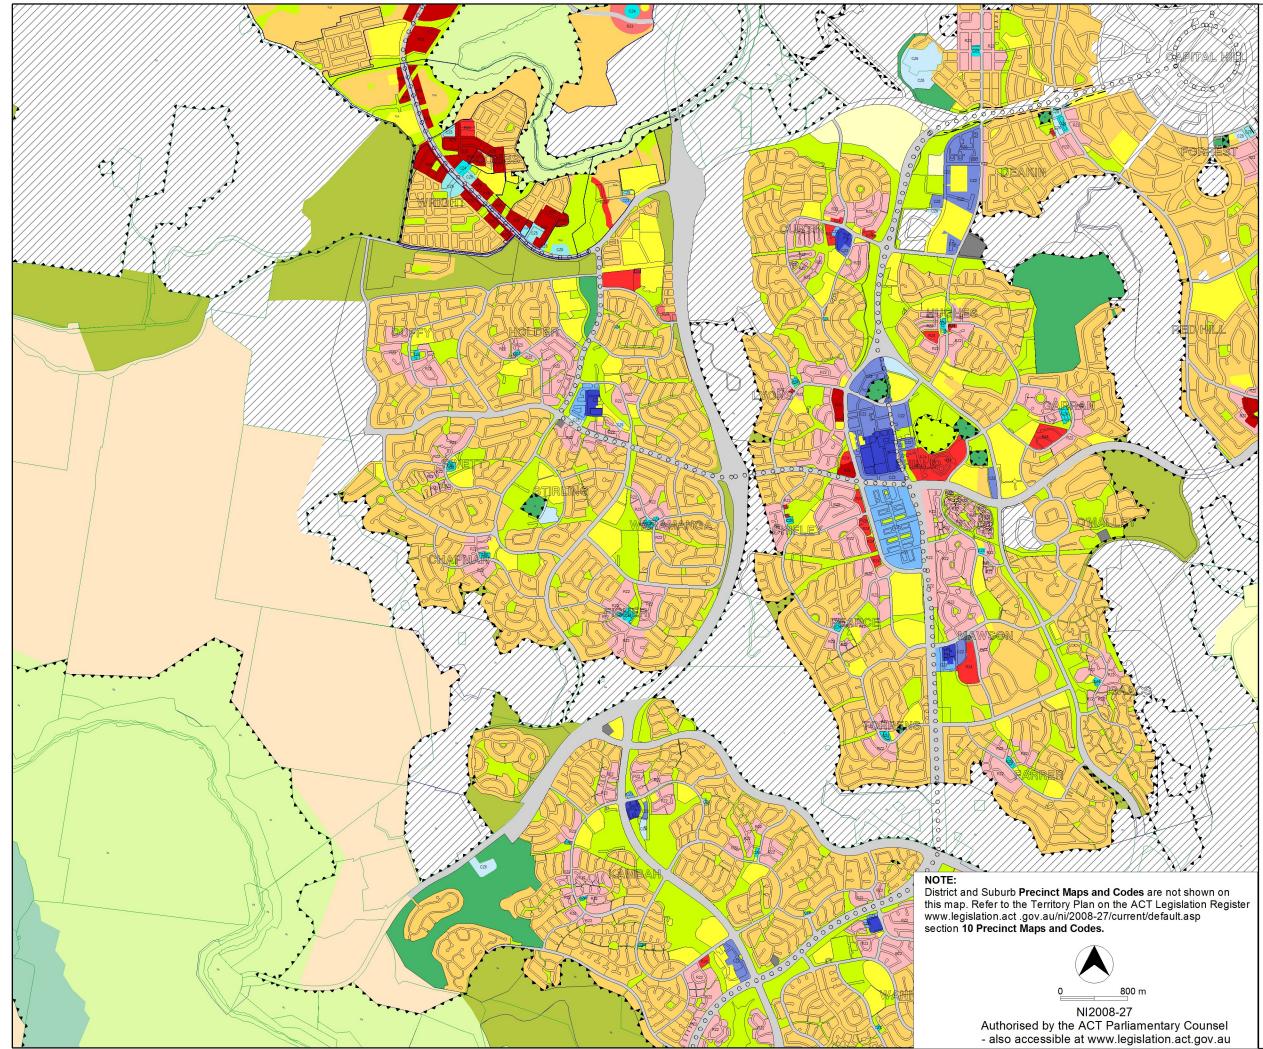

## ZONES

| ZONES                                                                                                                                        |                                                                                                        |
|----------------------------------------------------------------------------------------------------------------------------------------------|--------------------------------------------------------------------------------------------------------|
| (Refer to the Territory Plan at ACT Legislation Register<br>www.legislation.act .gov.au/ni/2008-27/current/default.asp)<br>Designated Areas: |                                                                                                        |
| See National Capital Plan Residential:                                                                                                       |                                                                                                        |
| Residenti                                                                                                                                    | RZ1 - Suburban                                                                                         |
|                                                                                                                                              | RZ2 - Suburban Core                                                                                    |
|                                                                                                                                              | RZ3 - Urban Residential                                                                                |
|                                                                                                                                              | RZ4 - Medium Density Residential                                                                       |
|                                                                                                                                              | RZ5 - High Density Residential                                                                         |
| Commerc                                                                                                                                      |                                                                                                        |
|                                                                                                                                              | CZ1 - Core                                                                                             |
|                                                                                                                                              | CZ2 - Business<br>CZ3 - Services                                                                       |
|                                                                                                                                              | CZ4 - Local Centre                                                                                     |
|                                                                                                                                              | CZ5 - Mixed Use                                                                                        |
|                                                                                                                                              | CZ6 - Leisure and Accommodation                                                                        |
| Industrial                                                                                                                                   |                                                                                                        |
|                                                                                                                                              | IZ1 - General Industrial<br>IZ2 - Mixed Use Industrial                                                 |
| Communi                                                                                                                                      |                                                                                                        |
| Commun                                                                                                                                       | ty Facility:<br>CFZ - Community Facility                                                               |
| Parks and                                                                                                                                    | Recreation:                                                                                            |
|                                                                                                                                              | PRZ1 - Urban Open Space                                                                                |
|                                                                                                                                              | PRZ2 - Restricted Access Recreation                                                                    |
| Transport                                                                                                                                    | and Services:                                                                                          |
|                                                                                                                                              | TSZ1 - Transport                                                                                       |
|                                                                                                                                              | TSZ2 - Services                                                                                        |
| Non-Urban:<br>NUZ1 - Broadacre                                                                                                               |                                                                                                        |
|                                                                                                                                              | NUZ2 - Rural                                                                                           |
|                                                                                                                                              | NUZ3 - Hills, Ridges and Buffer                                                                        |
|                                                                                                                                              | NUZ4 - River Corridor                                                                                  |
|                                                                                                                                              | NUZ5 - Mountains and Bushland                                                                          |
| OVERLAYS                                                                                                                                     |                                                                                                        |
| s                                                                                                                                            | Special Requirements apply                                                                             |
|                                                                                                                                              | under National Capital Plan                                                                            |
| FUA                                                                                                                                          | Future Urban Area                                                                                      |
|                                                                                                                                              | Special Requirements apply flanking<br>Main Avenues and Approach Routes<br>(see National Capital Plan) |
| 00000                                                                                                                                        | Intertown Public Transport Route                                                                       |
|                                                                                                                                              | Public Land, arrows point inwards                                                                      |
|                                                                                                                                              | and encompass the type of public<br>land reserve listed below                                          |
|                                                                                                                                              | (see also Chapter 10 of the Planning                                                                   |
|                                                                                                                                              | and Development Act 2007)                                                                              |
| Pa-i                                                                                                                                         | Type of Public Land Reserve:<br>(see also Schedule 3 of the Planning<br>and Development Act 2007)      |
|                                                                                                                                              | Pa - a wilderness area<br>Pb - a national park                                                         |
|                                                                                                                                              | Pc - a nature reserve                                                                                  |
|                                                                                                                                              | Pd - a special purpose reserve<br>Pe - an urban open space                                             |
|                                                                                                                                              | Pf - a cemetery or burial ground<br>Pg - the protection of water supply                                |
|                                                                                                                                              | Ph - a lake                                                                                            |
|                                                                                                                                              | Pi - a sport and recreation reserve                                                                    |
|                                                                                                                                              |                                                                                                        |
|                                                                                                                                              | TERRITORY PLAN MAP                                                                                     |
|                                                                                                                                              | Zones and Overlays                                                                                     |
|                                                                                                                                              | Woden Valley                                                                                           |
|                                                                                                                                              | and Weston Creek                                                                                       |
|                                                                                                                                              | Incorporating amendments to                                                                            |
|                                                                                                                                              | 20 January 2017                                                                                        |