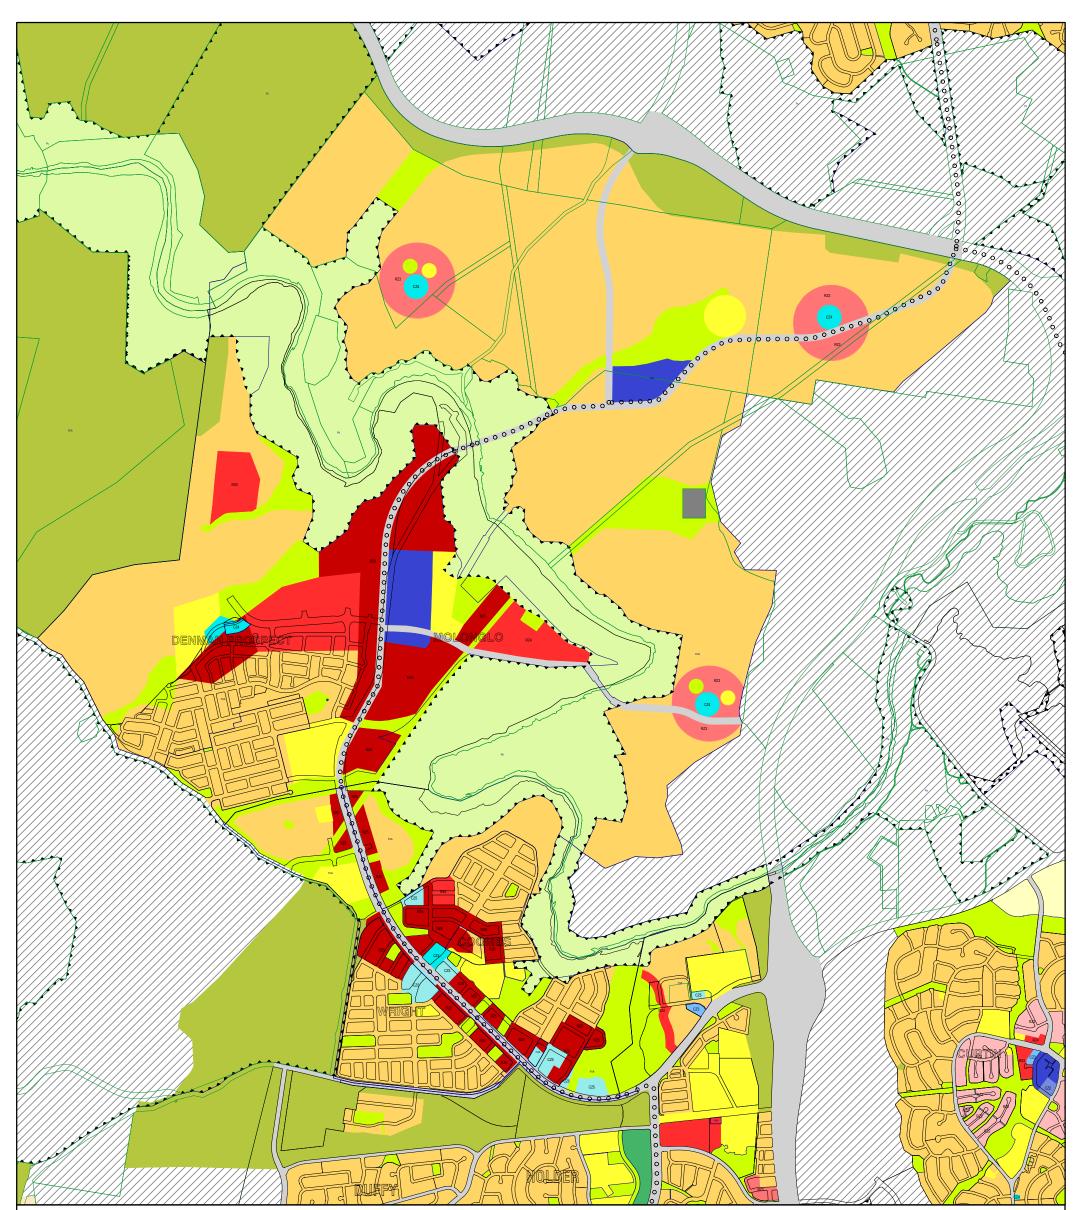

# **Territory Plan Zones and Overlays**

(Refer to the Territory Plan at ACT Legislation Register www.legislation.act .gov.au/ni/2008-27/current/default.asp)

#### **Designated Areas:**

See National Capital Plan

#### **Residential:**

RZ1 - Suburban RZ2 - Suburban Core

## RZ3 - Urban Residential RZ4 - Medium Density Residential RZ5 - High Density Residential

#### Commercial:

CZ1 - Core CZ2 - Business CZ3 - Services CZ4 - Local Centre CZ5 - Mixed Use CZ6 - Leisure and Accommodation

#### Industrial:

IZ1 - General Industrial

IZ2 - Mixed Use Industrial

# Community Facility:

CFZ - Community Facility

#### Parks and Recreation:

PRZ1 - Urban Open Space

PRZ2 - Restricted Access Recreation

### Transport and Services:

TSZ1 - Transport TSZ2 - Services

## Non-Urban:

NUZ1 - Broadacre

- NUZ2 Rural
- NUZ3 Hills, Ridges and Buffer
- NUZ4 River Corridor
- NUZ5 Mountains and Bushland

- National Land subject to a Α master plan under applicable Commonwealth legislation
  - Special Requirements apply under National Capital Plan
  - National Land proposed for urban development

Future Urban Area

Special Requirements apply flanking Main Avenues and Approach Routes (see National Capital Plan)

00000 Intertown Public Transport Route

#### NOTE:

District and Suburb Precinct Maps and Codes are not shown on this map. Refer to the Territory Plan on the ACT Legislation Register www.legislation.act.gov.au/ni/2008-27/current/default.asp section 10 Precinct Maps and Codes.

**Type of Public Land Reserve:** (see also Schedule 3 of the Planning and Development Act 2007)

- Pa a wilderness area
- Pb a national park Pc a nature reserve
- Pd a special purpose reserve

- Pe an urban open space Pf a cemetery or burial ground Pg the protection of water supply

Pa-i

Ph - a lake Pi - a sport and recreation reserve

# **TERRITORY PLAN MAP Zones and Overlays** Molonglo

Incorporating amendments to: 22 September 2017

Authorised by the ACT Parliamentary Counsel - also accessible at www.legislation.act.gov.au

S

U

FUA