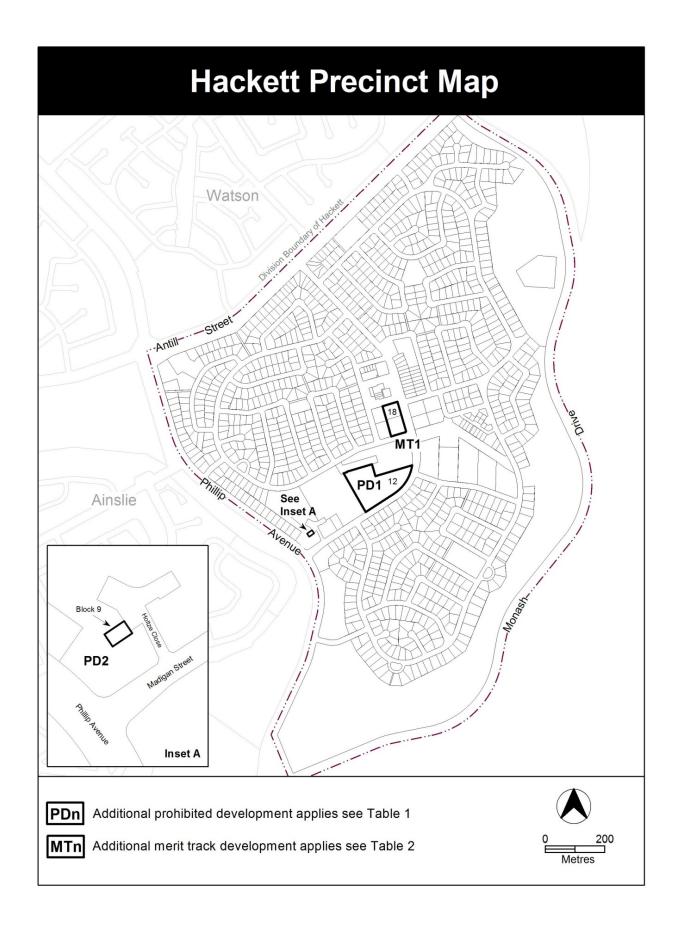

## **Hackett Precinct Map**

## **Assessment Tracks**

The following tables identify the additional prohibited development and additional merit track development for blocks and parcels shown in the Hackett Precinct Map (identified as PDn or MTn). Development that is exempt from requiring development approval, other prohibited development and the minimum assessment track applicable to each development proposal is set out in the relevant zone development table.

Table 1 - Additional prohibited development

| Additional prohibited development |      |                                |  |
|-----------------------------------|------|--------------------------------|--|
| Suburb precinct map label         | Zone | Development                    |  |
| PD1                               | CFZ  | retirement village             |  |
|                                   |      | supportive housing             |  |
| PD2                               | CFZ  | child care centre              |  |
|                                   |      | community theatre              |  |
|                                   |      | educational establishment      |  |
|                                   |      | emergency services facility    |  |
|                                   |      | hospital                       |  |
|                                   |      | minor road                     |  |
|                                   |      | outdoor recreation facility    |  |
|                                   |      | residential care accommodation |  |
|                                   |      | retirement village             |  |
|                                   |      | subdivision                    |  |
|                                   |      | supportive housing             |  |

Table 2 - Additional merit track development

| Additional merit track development that may be approved subject to assessment |      |               |
|-------------------------------------------------------------------------------|------|---------------|
| Suburb precinct map label                                                     | Zone | Development   |
| MT1                                                                           | RZ2  | COMMUNITY USE |