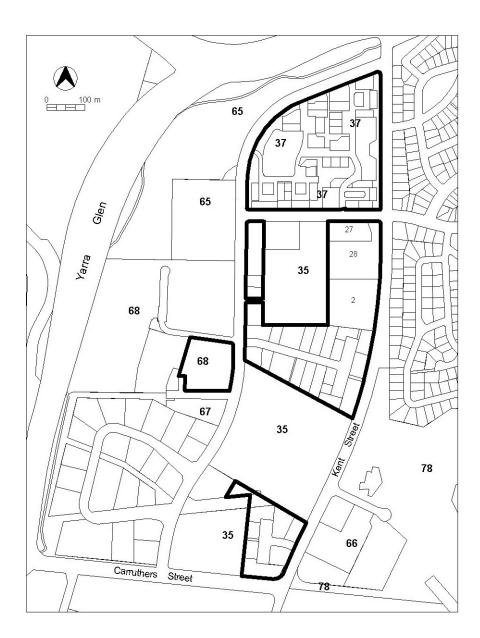

| MINIMUM ASSESSMENT TRACK<br>MERIT                                                                                                                                                                                            |                                      |                                                       |  |  |
|------------------------------------------------------------------------------------------------------------------------------------------------------------------------------------------------------------------------------|--------------------------------------|-------------------------------------------------------|--|--|
| Development application required and assessed in the Merit Track, unless specified in Schedule 4                                                                                                                             |                                      |                                                       |  |  |
| of the Planning and Development Act 2007 (as Impact Track) or listed as prohibited in the Site<br>Specific section below                                                                                                     |                                      |                                                       |  |  |
| areas and                                                                                                                                                                                                                    | the additional developments a        |                                                       |  |  |
| Site Identifier                                                                                                                                                                                                              | Additional Development               | Code                                                  |  |  |
| Belconnen Section 43 Block 2,<br>Section 44 Blocks 10 and 11,<br>Section 50 Blocks 7 and 8 and<br>Section 152 Blocks 5 and 6<br>(refer Town Centre Precinct<br>Code)                                                         | Service station                      |                                                       |  |  |
| Deakin, All blocks (Figure 1)                                                                                                                                                                                                | Defence installation                 |                                                       |  |  |
|                                                                                                                                                                                                                              | Scientific research                  |                                                       |  |  |
|                                                                                                                                                                                                                              | establishment                        |                                                       |  |  |
| Griffith Sections 18, 19, 25, 26,<br>84 and 87, Kingston Section<br>14 and Fyshwick Section 6<br>(Canberra Avenue Corridor)<br>(Figure 3)                                                                                    | Scientific research<br>establishment |                                                       |  |  |
| Griffith Section 19 Block 2 and<br>Section 25 Blocks 1 and 2<br>(Figure 3)                                                                                                                                                   | Service station                      | No development code applies.<br>Refer to the relevant |  |  |
| Group Centres (refer Group                                                                                                                                                                                                   | Funeral parlour                      | Precinct Code.                                        |  |  |
| Centres Precinct Code)                                                                                                                                                                                                       | Light industry                       |                                                       |  |  |
| ,                                                                                                                                                                                                                            | Veterinary hospital                  |                                                       |  |  |
| Group Centres (refer Group<br>Centres Precinct Code)<br>except Griffith Section 2 and<br>Kingston Sections 19, 20 and<br>22                                                                                                  | Service station                      |                                                       |  |  |
| Kambah Sections 274, 275                                                                                                                                                                                                     | Service station                      |                                                       |  |  |
| and 277 (Drakeford Drive                                                                                                                                                                                                     | Store                                |                                                       |  |  |
| Corridor) (Figure 4)                                                                                                                                                                                                         | Scientific research                  |                                                       |  |  |
|                                                                                                                                                                                                                              | establishment                        |                                                       |  |  |
|                                                                                                                                                                                                                              | Warehouse                            |                                                       |  |  |
| Phillip Section 1 Block 7<br>(Yamba Drive Corridor)<br>(Figure 5)                                                                                                                                                            | Scientific research<br>establishment |                                                       |  |  |
| MINIMUM ASSESSMENT TRACK<br>IMPACT<br>Development application required and assessed in the Impact Track.                                                                                                                     |                                      |                                                       |  |  |
|                                                                                                                                                                                                                              |                                      |                                                       |  |  |
| <ol> <li>A development that is not an Exempt, Code Track or Merit Track development where the<br/>development is allowed under an existing lease, (see section 134 of the Planning and<br/>Development Act 2007).</li> </ol> |                                      |                                                       |  |  |
| 2. A development that would be permissible under the National Capital Plan but which is identified as prohibited development in this Table.                                                                                  |                                      |                                                       |  |  |
| <ol> <li>Development specified in Schedule 4 of the Planning and Development Act 2007 and not<br/>listed as prohibited development in this Table.</li> </ol>                                                                 |                                      |                                                       |  |  |
| 4. Development declared under Section 123 and Section 124 of the Planning and Development Act 2007 and not listed as prohibited development in this Table.                                                                   |                                      |                                                       |  |  |
| 5. Any development not listed in this Table.                                                                                                                                                                                 |                                      |                                                       |  |  |

| PROHIBITED DEVELOPMENT<br>A development application can not be made             |                                                                             |  |
|---------------------------------------------------------------------------------|-----------------------------------------------------------------------------|--|
| Site Identifier                                                                 | Development                                                                 |  |
| Deakin (Figure 1)                                                               | Indoor entertainment facility                                               |  |
|                                                                                 | Tourist facility                                                            |  |
|                                                                                 | Tourist resort                                                              |  |
| Deakin except on Section 35 Blocks 2 and 28                                     | COMMERCIAL ACCOMMODATION USE                                                |  |
| (Figure 1)                                                                      | RESIDENTIAL USE                                                             |  |
| Deakin except on Section 35 Block 28<br>(Figure 1)                              | Club                                                                        |  |
| Deakin Section 35 Block 27 (Figure 1)                                           | All uses except Health facility                                             |  |
| Griffith Section 18 19 25 26 84 and 87                                          | Drink establishment                                                         |  |
| (Canberra Avenue Corridor) (Figure 3)                                           | Indoor entertainment facility                                               |  |
| Kambah Section 274, 275 and 277 (Drakeford Drive Corridor) (Figure 4)           | Tourist facility                                                            |  |
| Kingston Section 14 Fyshwick Section 6<br>(Canberra Avenue Corridor) (Figure 3) | Tourist resort                                                              |  |
| Griffith Section 2 (Manuka Group Centre)                                        | Club                                                                        |  |
| (Figure 2)                                                                      | Drink establishment                                                         |  |
| Kingston Section 19 and 20 (Kingston Group Centre) (Figure 2)                   | Indoor entertainment facility                                               |  |
|                                                                                 | Indoor recreation facility                                                  |  |
|                                                                                 | Restaurant                                                                  |  |
|                                                                                 | Shop (except for Arts, craft and sculpture dealer                           |  |
|                                                                                 | and Personal services)                                                      |  |
|                                                                                 | Tourist facility                                                            |  |
|                                                                                 | Tourist resort                                                              |  |
| Kingston Section 22 (Kingston Group Centre)                                     | Club                                                                        |  |
| (Figure 2)                                                                      | Drink establishment                                                         |  |
| Mawson Section 57 (Mawson Group Centre)                                         | Indoor entertainment facility<br>SHOP (except for Arts, craft and sculpture |  |
| (Figure 9)                                                                      | dealer and Personal services)                                               |  |
| Phillip Section 23, 79 part and 104 (Woden<br>Town Centre) (Figure 7)           | RESIDENTIAL USE                                                             |  |
| Phillip Section 1 Block 7 (Yamba Drive                                          | Drink establishment                                                         |  |
| Corridor (Figure 5)                                                             | Indoor entertainment facility                                               |  |
|                                                                                 | Restaurant (except where ancillary to other                                 |  |
|                                                                                 | permitted use)                                                              |  |
|                                                                                 | SHOP                                                                        |  |
|                                                                                 | Tourist facility                                                            |  |
| Turner Section 24, 35 and 45 (City Centre)<br>(Figure 6)                        | COMMERCIAL ACCOMMODATION USE<br>(except Guest house)                        |  |
|                                                                                 | Drink establishment                                                         |  |
|                                                                                 | Emergency services facility                                                 |  |
|                                                                                 | Financial establishment                                                     |  |
|                                                                                 | Indoor entertainment facility                                               |  |
|                                                                                 | Place of assembly                                                           |  |
|                                                                                 | Restaurant                                                                  |  |
|                                                                                 | Serviced apartments                                                         |  |
|                                                                                 | SHOP                                                                        |  |
| Turner Section 41 and 43 (City Centre)                                          | Place of assembly                                                           |  |
| (Figure 6)                                                                      | Place of worship                                                            |  |
|                                                                                 | SHOP (except for Personal services)                                         |  |
| Wanniassa Section 132, (Erindale Group                                          | SHOP (except for Arts, craft and sculpture                                  |  |
| Centre) (Figure 8)                                                              | dealer and Personal services)                                               |  |

Figure 1 Deakin Office Sites

Figure 2 Manuka (Griffith) and Kingston Group Centres

Figure 3 Canberra Avenue Corridor

Figure 4 Drakeford Drive Corridor (Kambah)

Figure 5 Yamba Drive Corridor (Phillip)

Figure 6 City Centre (Braddon and Turner)