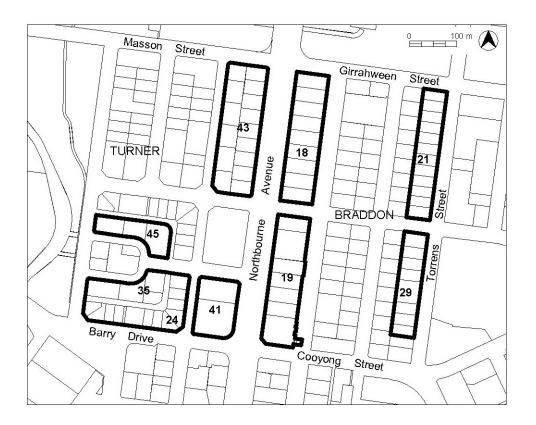

|                                                                                                                                     | DEVELOPMENT                                                           |  |
|-------------------------------------------------------------------------------------------------------------------------------------|-----------------------------------------------------------------------|--|
| A development application can not be made<br>Any development not listed as assessable development in this Table and that appears in |                                                                       |  |
| Volume 2 Section 3 – Definitions are prohibited                                                                                     |                                                                       |  |
| Agriculture                                                                                                                         | Mining industry                                                       |  |
| Airport                                                                                                                             | Mobile home park                                                      |  |
| Animal care facility                                                                                                                | Municipal depot                                                       |  |
| Animal husbandry                                                                                                                    | Nature conservation area                                              |  |
| Aquatic recreation facility                                                                                                         | Offensive industry                                                    |  |
| Boarding house                                                                                                                      | Overnight camping area                                                |  |
| Bulk landscape supplies                                                                                                             | Plant and equipment hire establishment                                |  |
| Caravan park/camping ground                                                                                                         | Plantation forestry                                                   |  |
| Cemetery                                                                                                                            | Playing field                                                         |  |
| Corrections facility                                                                                                                | Produce market                                                        |  |
| Defence installation                                                                                                                | Railway use                                                           |  |
| Drive-in cinema                                                                                                                     | Recycling facility                                                    |  |
| Farm Tourism                                                                                                                        | Road                                                                  |  |
| Freight transport facility                                                                                                          | Sand and gravel extraction                                            |  |
| Funeral parlour                                                                                                                     | Scientific research establishment                                     |  |
| General industry                                                                                                                    | Service station                                                       |  |
| Group or organised camp                                                                                                             | Stock/sale yard                                                       |  |
| Hazardous industry                                                                                                                  | Store                                                                 |  |
| Hazardous waste facility                                                                                                            | Transport depot                                                       |  |
| Incineration facility                                                                                                               | Vehicle sales                                                         |  |
| Industrial trades                                                                                                                   | Veterinary hospital                                                   |  |
| Land fill site                                                                                                                      | Warehouse                                                             |  |
| Land management facility                                                                                                            | Waste transfer station                                                |  |
| Light industry (except for Craft workshop)                                                                                          | Woodlot                                                               |  |
| Liquid fuel depot                                                                                                                   | Zoological facility                                                   |  |
| MAJOR UTILITY INSTALLATION                                                                                                          |                                                                       |  |
|                                                                                                                                     | prohibited in those areas. These areas and the ments are listed below |  |
| Site Identifier                                                                                                                     | Development                                                           |  |
| Braddon Section 18 and 19 (City Centre)                                                                                             | Place of assembly                                                     |  |
| (Figure 6)                                                                                                                          | Place of worship                                                      |  |
|                                                                                                                                     | SHOP (except for Personal services)                                   |  |
| Braddon Section 21 and 29 (City Centre)                                                                                             | Club                                                                  |  |
| (Figure 6)                                                                                                                          | COMMERCIAL ACCOMMODATION USE                                          |  |
|                                                                                                                                     | Community theatre                                                     |  |
|                                                                                                                                     | Cultural facility                                                     |  |
|                                                                                                                                     | Drink establishment                                                   |  |
|                                                                                                                                     | Educational establishment                                             |  |
|                                                                                                                                     | Emergency services facility                                           |  |
|                                                                                                                                     | Financial establishment                                               |  |
|                                                                                                                                     |                                                                       |  |
|                                                                                                                                     | Indoor entertainment facility                                         |  |
|                                                                                                                                     | Indoor recreation facility                                            |  |
|                                                                                                                                     | Outdoor recreation facility                                           |  |
|                                                                                                                                     | Place of assembly                                                     |  |
|                                                                                                                                     | Place of worship                                                      |  |
|                                                                                                                                     | Religious associated use                                              |  |
|                                                                                                                                     | Restaurant                                                            |  |
|                                                                                                                                     |                                                                       |  |
|                                                                                                                                     | SHOP                                                                  |  |
|                                                                                                                                     | Tourist facility                                                      |  |

| PROHIBITED DEVELOPMENT<br>A development application can not be made             |                                                                             |  |
|---------------------------------------------------------------------------------|-----------------------------------------------------------------------------|--|
| Site Identifier                                                                 | Development                                                                 |  |
| Deakin (Figure 1)                                                               | Indoor entertainment facility                                               |  |
|                                                                                 | Tourist facility                                                            |  |
|                                                                                 | Tourist resort                                                              |  |
| Deakin except on Section 35 Blocks 2 and 28                                     | COMMERCIAL ACCOMMODATION USE                                                |  |
| (Figure 1)                                                                      | RESIDENTIAL USE                                                             |  |
| Deakin except on Section 35 Block 28<br>(Figure 1)                              | Club                                                                        |  |
| Deakin Section 35 Block 27 (Figure 1)                                           | All uses except Health facility                                             |  |
| Griffith Section 18 19 25 26 84 and 87                                          | Drink establishment                                                         |  |
| (Canberra Avenue Corridor) (Figure 3)                                           | Indoor entertainment facility                                               |  |
| Kambah Section 274, 275 and 277 (Drakeford Drive Corridor) (Figure 4)           | Tourist facility                                                            |  |
| Kingston Section 14 Fyshwick Section 6<br>(Canberra Avenue Corridor) (Figure 3) | Tourist resort                                                              |  |
| Griffith Section 2 (Manuka Group Centre)                                        | Club                                                                        |  |
| (Figure 2)                                                                      | Drink establishment                                                         |  |
| Kingston Section 19 and 20 (Kingston Group Centre) (Figure 2)                   | Indoor entertainment facility                                               |  |
|                                                                                 | Indoor recreation facility                                                  |  |
|                                                                                 | Restaurant                                                                  |  |
|                                                                                 | Shop (except for Arts, craft and sculpture dealer                           |  |
|                                                                                 | and Personal services)                                                      |  |
|                                                                                 | Tourist facility                                                            |  |
|                                                                                 | Tourist resort                                                              |  |
| Kingston Section 22 (Kingston Group Centre)                                     | Club                                                                        |  |
| (Figure 2)                                                                      | Drink establishment                                                         |  |
| Mawson Section 57 (Mawson Group Centre)                                         | Indoor entertainment facility<br>SHOP (except for Arts, craft and sculpture |  |
| (Figure 9)                                                                      | dealer and Personal services)                                               |  |
| Phillip Section 23, 79 part and 104 (Woden<br>Town Centre) (Figure 7)           | RESIDENTIAL USE                                                             |  |
| Phillip Section 1 Block 7 (Yamba Drive                                          | Drink establishment                                                         |  |
| Corridor (Figure 5)                                                             | Indoor entertainment facility                                               |  |
|                                                                                 | Restaurant (except where ancillary to other                                 |  |
|                                                                                 | permitted use)                                                              |  |
|                                                                                 | SHOP                                                                        |  |
|                                                                                 | Tourist facility                                                            |  |
| Turner Section 24, 35 and 45 (City Centre)<br>(Figure 6)                        | COMMERCIAL ACCOMMODATION USE<br>(except Guest house)                        |  |
|                                                                                 | Drink establishment                                                         |  |
|                                                                                 | Emergency services facility                                                 |  |
|                                                                                 | Financial establishment                                                     |  |
|                                                                                 | Indoor entertainment facility                                               |  |
|                                                                                 | Place of assembly                                                           |  |
|                                                                                 | Restaurant                                                                  |  |
|                                                                                 | Serviced apartments                                                         |  |
|                                                                                 | SHOP                                                                        |  |
| Turner Section 41 and 43 (City Centre)                                          | Place of assembly                                                           |  |
| (Figure 6)                                                                      | Place of worship                                                            |  |
|                                                                                 | SHOP (except for Personal services)                                         |  |
| Wanniassa Section 132, (Erindale Group                                          | SHOP (except for Arts, craft and sculpture                                  |  |
| Centre) (Figure 8)                                                              | dealer and Personal services)                                               |  |

Figure 1 Deakin Office Sites

Figure 2 Manuka (Griffith) and Kingston Group Centres

Figure 3 Canberra Avenue Corridor

Figure 4 Drakeford Drive Corridor (Kambah)

Figure 5 Yamba Drive Corridor (Phillip)

Figure 6 City Centre (Braddon and Turner)