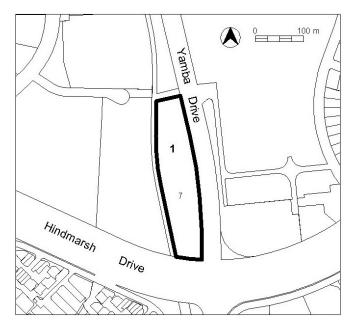

| MINIMUM ASSESSMENT TRACK<br>MERIT                                                                                                                                                                                            |                                      |                                                       |  |  |
|------------------------------------------------------------------------------------------------------------------------------------------------------------------------------------------------------------------------------|--------------------------------------|-------------------------------------------------------|--|--|
| Development application required and assessed in the Merit Track, unless specified in Schedule 4                                                                                                                             |                                      |                                                       |  |  |
| of the Planning and Development Act 2007 (as Impact Track) or listed as prohibited in the Site<br>Specific section below                                                                                                     |                                      |                                                       |  |  |
| areas and                                                                                                                                                                                                                    | the additional developments a        |                                                       |  |  |
| Site Identifier                                                                                                                                                                                                              | Additional Development               | Code                                                  |  |  |
| Belconnen Section 43 Block 2,<br>Section 44 Blocks 10 and 11,<br>Section 50 Blocks 7 and 8 and<br>Section 152 Blocks 5 and 6<br>(refer Town Centre Precinct<br>Code)                                                         | Service station                      |                                                       |  |  |
| Deakin, All blocks (Figure 1)                                                                                                                                                                                                | Defence installation                 |                                                       |  |  |
|                                                                                                                                                                                                                              | Scientific research                  |                                                       |  |  |
|                                                                                                                                                                                                                              | establishment                        |                                                       |  |  |
| Griffith Sections 18, 19, 25, 26,<br>84 and 87, Kingston Section<br>14 and Fyshwick Section 6<br>(Canberra Avenue Corridor)<br>(Figure 3)                                                                                    | Scientific research<br>establishment |                                                       |  |  |
| Griffith Section 19 Block 2 and<br>Section 25 Blocks 1 and 2<br>(Figure 3)                                                                                                                                                   | Service station                      | No development code applies.<br>Refer to the relevant |  |  |
| Group Centres (refer Group                                                                                                                                                                                                   | Funeral parlour                      | Precinct Code.                                        |  |  |
| Centres Precinct Code)                                                                                                                                                                                                       | Light industry                       |                                                       |  |  |
| ,                                                                                                                                                                                                                            | Veterinary hospital                  |                                                       |  |  |
| Group Centres (refer Group<br>Centres Precinct Code)<br>except Griffith Section 2 and<br>Kingston Sections 19, 20 and<br>22                                                                                                  | Service station                      |                                                       |  |  |
| Kambah Sections 274, 275                                                                                                                                                                                                     | Service station                      |                                                       |  |  |
| and 277 (Drakeford Drive                                                                                                                                                                                                     | Store                                |                                                       |  |  |
| Corridor) (Figure 4)                                                                                                                                                                                                         | Scientific research                  |                                                       |  |  |
|                                                                                                                                                                                                                              | establishment                        |                                                       |  |  |
|                                                                                                                                                                                                                              | Warehouse                            |                                                       |  |  |
| Phillip Section 1 Block 7<br>(Yamba Drive Corridor)<br>(Figure 5)                                                                                                                                                            | Scientific research<br>establishment |                                                       |  |  |
| MINIMUM ASSESSMENT TRACK<br>IMPACT<br>Development application required and assessed in the Impact Track.                                                                                                                     |                                      |                                                       |  |  |
|                                                                                                                                                                                                                              |                                      |                                                       |  |  |
| <ol> <li>A development that is not an Exempt, Code Track or Merit Track development where the<br/>development is allowed under an existing lease, (see section 134 of the Planning and<br/>Development Act 2007).</li> </ol> |                                      |                                                       |  |  |
| 2. A development that would be permissible under the National Capital Plan but which is identified as prohibited development in this Table.                                                                                  |                                      |                                                       |  |  |
| <ol> <li>Development specified in Schedule 4 of the Planning and Development Act 2007 and not<br/>listed as prohibited development in this Table.</li> </ol>                                                                 |                                      |                                                       |  |  |
| 4. Development declared under Section 123 and Section 124 of the Planning and Development Act 2007 and not listed as prohibited development in this Table.                                                                   |                                      |                                                       |  |  |
| 5. Any development not listed in this Table.                                                                                                                                                                                 |                                      |                                                       |  |  |

| PROHIBITED DEVELOPMENT<br>A development application can not be made             |                                                                             |  |
|---------------------------------------------------------------------------------|-----------------------------------------------------------------------------|--|
| Site Identifier                                                                 | Development                                                                 |  |
| Deakin (Figure 1)                                                               | Indoor entertainment facility                                               |  |
|                                                                                 | Tourist facility                                                            |  |
|                                                                                 | Tourist resort                                                              |  |
| Deakin except on Section 35 Blocks 2 and 28                                     | COMMERCIAL ACCOMMODATION USE                                                |  |
| (Figure 1)                                                                      | RESIDENTIAL USE                                                             |  |
| Deakin except on Section 35 Block 28<br>(Figure 1)                              | Club                                                                        |  |
| Deakin Section 35 Block 27 (Figure 1)                                           | All uses except Health facility                                             |  |
| Griffith Section 18 19 25 26 84 and 87                                          | Drink establishment                                                         |  |
| (Canberra Avenue Corridor) (Figure 3)                                           | Indoor entertainment facility                                               |  |
| Kambah Section 274, 275 and 277 (Drakeford Drive Corridor) (Figure 4)           | Tourist facility                                                            |  |
| Kingston Section 14 Fyshwick Section 6<br>(Canberra Avenue Corridor) (Figure 3) | Tourist resort                                                              |  |
| Griffith Section 2 (Manuka Group Centre)                                        | Club                                                                        |  |
| (Figure 2)                                                                      | Drink establishment                                                         |  |
| Kingston Section 19 and 20 (Kingston Group Centre) (Figure 2)                   | Indoor entertainment facility                                               |  |
|                                                                                 | Indoor recreation facility                                                  |  |
|                                                                                 | Restaurant                                                                  |  |
|                                                                                 | Shop (except for Arts, craft and sculpture dealer                           |  |
|                                                                                 | and Personal services)                                                      |  |
|                                                                                 | Tourist facility                                                            |  |
|                                                                                 | Tourist resort                                                              |  |
| Kingston Section 22 (Kingston Group Centre)                                     | Club                                                                        |  |
| (Figure 2)                                                                      | Drink establishment                                                         |  |
| Mawson Section 57 (Mawson Group Centre)                                         | Indoor entertainment facility<br>SHOP (except for Arts, craft and sculpture |  |
| (Figure 9)                                                                      | dealer and Personal services)                                               |  |
| Phillip Section 23, 79 part and 104 (Woden<br>Town Centre) (Figure 7)           | RESIDENTIAL USE                                                             |  |
| Phillip Section 1 Block 7 (Yamba Drive                                          | Drink establishment                                                         |  |
| Corridor (Figure 5)                                                             | Indoor entertainment facility                                               |  |
|                                                                                 | Restaurant (except where ancillary to other                                 |  |
|                                                                                 | permitted use)                                                              |  |
|                                                                                 | SHOP                                                                        |  |
|                                                                                 | Tourist facility                                                            |  |
| Turner Section 24, 35 and 45 (City Centre)<br>(Figure 6)                        | COMMERCIAL ACCOMMODATION USE<br>(except Guest house)                        |  |
|                                                                                 | Drink establishment                                                         |  |
|                                                                                 | Emergency services facility                                                 |  |
|                                                                                 | Financial establishment                                                     |  |
|                                                                                 | Indoor entertainment facility                                               |  |
|                                                                                 | Place of assembly                                                           |  |
|                                                                                 | Restaurant                                                                  |  |
|                                                                                 | Serviced apartments                                                         |  |
|                                                                                 | SHOP                                                                        |  |
| Turner Section 41 and 43 (City Centre)                                          | Place of assembly                                                           |  |
| (Figure 6)                                                                      | Place of worship                                                            |  |
|                                                                                 | SHOP (except for Personal services)                                         |  |
| Wanniassa Section 132, (Erindale Group                                          | SHOP (except for Arts, craft and sculpture                                  |  |
| Centre) (Figure 8)                                                              | dealer and Personal services)                                               |  |

Figure 1 Deakin Office Sites

Figure 2 Manuka (Griffith) and Kingston Group Centres

Figure 3 Canberra Avenue Corridor

Figure 4 Drakeford Drive Corridor (Kambah)

Figure 5 Yamba Drive Corridor (Phillip)

Figure 6 City Centre (Braddon and Turner)