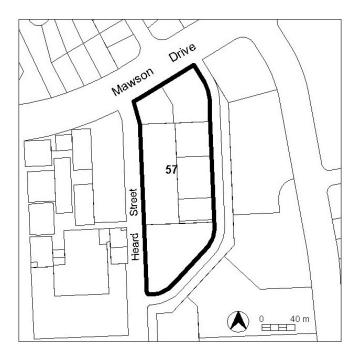

| PROHIBITED DEVELOPMENT<br>A development application can not be made             |                                                                             |  |
|---------------------------------------------------------------------------------|-----------------------------------------------------------------------------|--|
| Site Identifier                                                                 | Development                                                                 |  |
| Deakin (Figure 1)                                                               | Indoor entertainment facility                                               |  |
|                                                                                 | Tourist facility                                                            |  |
|                                                                                 | Tourist resort                                                              |  |
| Deakin except on Section 35 Blocks 2 and 28                                     | COMMERCIAL ACCOMMODATION USE                                                |  |
| (Figure 1)                                                                      | RESIDENTIAL USE                                                             |  |
| Deakin except on Section 35 Block 28<br>(Figure 1)                              | Club                                                                        |  |
| Deakin Section 35 Block 27 (Figure 1)                                           | All uses except Health facility                                             |  |
| Griffith Section 18 19 25 26 84 and 87                                          | Drink establishment                                                         |  |
| (Canberra Avenue Corridor) (Figure 3)                                           | Indoor entertainment facility                                               |  |
| Kambah Section 274, 275 and 277 (Drakeford Drive Corridor) (Figure 4)           | Tourist facility                                                            |  |
| Kingston Section 14 Fyshwick Section 6<br>(Canberra Avenue Corridor) (Figure 3) | Tourist resort                                                              |  |
| Griffith Section 2 (Manuka Group Centre)                                        | Club                                                                        |  |
| (Figure 2)                                                                      | Drink establishment                                                         |  |
| Kingston Section 19 and 20 (Kingston Group Centre) (Figure 2)                   | Indoor entertainment facility                                               |  |
|                                                                                 | Indoor recreation facility                                                  |  |
|                                                                                 | Restaurant                                                                  |  |
|                                                                                 | Shop (except for Arts, craft and sculpture dealer                           |  |
|                                                                                 | and Personal services)                                                      |  |
|                                                                                 | Tourist facility                                                            |  |
|                                                                                 | Tourist resort                                                              |  |
| Kingston Section 22 (Kingston Group Centre)                                     | Club                                                                        |  |
| (Figure 2)                                                                      | Drink establishment                                                         |  |
| Mawson Section 57 (Mawson Group Centre)                                         | Indoor entertainment facility<br>SHOP (except for Arts, craft and sculpture |  |
| (Figure 9)                                                                      | dealer and Personal services)                                               |  |
| Phillip Section 23, 79 part and 104 (Woden<br>Town Centre) (Figure 7)           | RESIDENTIAL USE                                                             |  |
| Phillip Section 1 Block 7 (Yamba Drive                                          | Drink establishment                                                         |  |
| Corridor (Figure 5)                                                             | Indoor entertainment facility                                               |  |
|                                                                                 | Restaurant (except where ancillary to other                                 |  |
|                                                                                 | permitted use)                                                              |  |
|                                                                                 | SHOP                                                                        |  |
|                                                                                 | Tourist facility                                                            |  |
| Turner Section 24, 35 and 45 (City Centre)<br>(Figure 6)                        | COMMERCIAL ACCOMMODATION USE<br>(except Guest house)                        |  |
|                                                                                 | Drink establishment                                                         |  |
|                                                                                 | Emergency services facility                                                 |  |
|                                                                                 | Financial establishment                                                     |  |
|                                                                                 | Indoor entertainment facility                                               |  |
|                                                                                 | Place of assembly                                                           |  |
|                                                                                 | Restaurant                                                                  |  |
|                                                                                 | Serviced apartments                                                         |  |
|                                                                                 | SHOP                                                                        |  |
| Turner Section 41 and 43 (City Centre)                                          | Place of assembly                                                           |  |
| (Figure 6)                                                                      | Place of worship                                                            |  |
|                                                                                 | SHOP (except for Personal services)                                         |  |
| Wanniassa Section 132, (Erindale Group                                          | SHOP (except for Arts, craft and sculpture                                  |  |
| Centre) (Figure 8)                                                              | dealer and Personal services)                                               |  |

Figure 7 Woden Town Centre (Phillip)

Figure 8 Erindale Group Centre (Wanniassa)

Figure 9 Mawson Group Centre