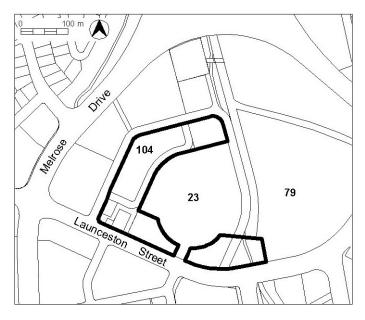

| PROHIBITED DEVELOPMENT<br>A development application can not be made             |                                                                             |  |
|---------------------------------------------------------------------------------|-----------------------------------------------------------------------------|--|
| Site Identifier                                                                 | Development                                                                 |  |
| Deakin (Figure 1)                                                               | Indoor entertainment facility                                               |  |
|                                                                                 | Tourist facility                                                            |  |
|                                                                                 | Tourist resort                                                              |  |
| Deakin except on Section 35 Blocks 2 and 28                                     | COMMERCIAL ACCOMMODATION USE                                                |  |
| (Figure 1)                                                                      | RESIDENTIAL USE                                                             |  |
| Deakin except on Section 35 Block 28<br>(Figure 1)                              | Club                                                                        |  |
| Deakin Section 35 Block 27 (Figure 1)                                           | All uses except Health facility                                             |  |
| Griffith Section 18 19 25 26 84 and 87                                          | Drink establishment                                                         |  |
| (Canberra Avenue Corridor) (Figure 3)                                           | Indoor entertainment facility                                               |  |
| Kambah Section 274, 275 and 277 (Drakeford Drive Corridor) (Figure 4)           | Tourist facility                                                            |  |
| Kingston Section 14 Fyshwick Section 6<br>(Canberra Avenue Corridor) (Figure 3) | Tourist resort                                                              |  |
| Griffith Section 2 (Manuka Group Centre)                                        | Club                                                                        |  |
| (Figure 2)                                                                      | Drink establishment                                                         |  |
| Kingston Section 19 and 20 (Kingston Group Centre) (Figure 2)                   | Indoor entertainment facility                                               |  |
|                                                                                 | Indoor recreation facility                                                  |  |
|                                                                                 | Restaurant                                                                  |  |
|                                                                                 | Shop (except for Arts, craft and sculpture dealer                           |  |
|                                                                                 | and Personal services)                                                      |  |
|                                                                                 | Tourist facility                                                            |  |
|                                                                                 | Tourist resort                                                              |  |
| Kingston Section 22 (Kingston Group Centre)                                     | Club                                                                        |  |
| (Figure 2)                                                                      | Drink establishment                                                         |  |
| Mawson Section 57 (Mawson Group Centre)                                         | Indoor entertainment facility<br>SHOP (except for Arts, craft and sculpture |  |
| (Figure 9)                                                                      | dealer and Personal services)                                               |  |
| Phillip Section 23, 79 part and 104 (Woden<br>Town Centre) (Figure 7)           | RESIDENTIAL USE                                                             |  |
| Phillip Section 1 Block 7 (Yamba Drive                                          | Drink establishment                                                         |  |
| Corridor (Figure 5)                                                             | Indoor entertainment facility                                               |  |
|                                                                                 | Restaurant (except where ancillary to other                                 |  |
|                                                                                 | permitted use)                                                              |  |
|                                                                                 | SHOP                                                                        |  |
|                                                                                 | Tourist facility                                                            |  |
| Turner Section 24, 35 and 45 (City Centre)<br>(Figure 6)                        | COMMERCIAL ACCOMMODATION USE<br>(except Guest house)                        |  |
|                                                                                 | Drink establishment                                                         |  |
|                                                                                 | Emergency services facility                                                 |  |
|                                                                                 | Financial establishment                                                     |  |
|                                                                                 | Indoor entertainment facility                                               |  |
|                                                                                 | Place of assembly                                                           |  |
|                                                                                 | Restaurant                                                                  |  |
|                                                                                 | Serviced apartments                                                         |  |
|                                                                                 | SHOP                                                                        |  |
| Turner Section 41 and 43 (City Centre)                                          | Place of assembly                                                           |  |
| (Figure 6)                                                                      | Place of worship                                                            |  |
|                                                                                 | SHOP (except for Personal services)                                         |  |
| Wanniassa Section 132, (Erindale Group                                          | SHOP (except for Arts, craft and sculpture                                  |  |
| Centre) (Figure 8)                                                              | dealer and Personal services)                                               |  |

Figure 7 Woden Town Centre (Phillip)

Figure 8 Erindale Group Centre (Wanniassa)

Figure 9 Mawson Group Centre