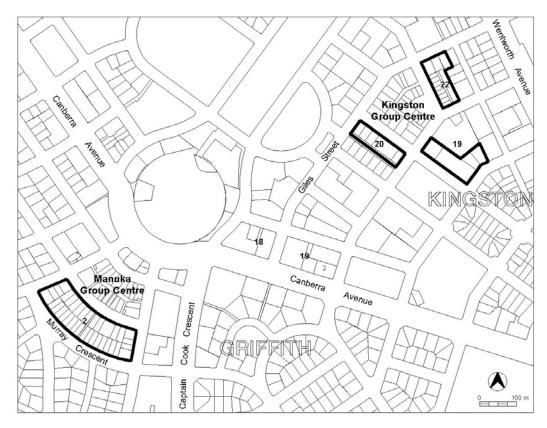

| MINIMUM ASSESSMENT TRACK<br>MERIT                                                                                                                                                                                            |                                      |                                                       |  |  |
|------------------------------------------------------------------------------------------------------------------------------------------------------------------------------------------------------------------------------|--------------------------------------|-------------------------------------------------------|--|--|
| Development application required and assessed in the Merit Track, unless specified in Schedule 4                                                                                                                             |                                      |                                                       |  |  |
| of the Planning and Development Act 2007 (as Impact Track) or listed as prohibited in the Site<br>Specific section below                                                                                                     |                                      |                                                       |  |  |
| areas and                                                                                                                                                                                                                    | the additional developments a        |                                                       |  |  |
| Site Identifier                                                                                                                                                                                                              | Additional Development               | Code                                                  |  |  |
| Belconnen Section 43 Block 2,<br>Section 44 Blocks 10 and 11,<br>Section 50 Blocks 7 and 8 and<br>Section 152 Blocks 5 and 6<br>(refer Town Centre Precinct<br>Code)                                                         | Service station                      |                                                       |  |  |
| Deakin, All blocks (Figure 1)                                                                                                                                                                                                | Defence installation                 |                                                       |  |  |
|                                                                                                                                                                                                                              | Scientific research                  |                                                       |  |  |
|                                                                                                                                                                                                                              | establishment                        |                                                       |  |  |
| Griffith Sections 18, 19, 25, 26,<br>84 and 87, Kingston Section<br>14 and Fyshwick Section 6<br>(Canberra Avenue Corridor)<br>(Figure 3)                                                                                    | Scientific research<br>establishment |                                                       |  |  |
| Griffith Section 19 Block 2 and<br>Section 25 Blocks 1 and 2<br>(Figure 3)                                                                                                                                                   | Service station                      | No development code applies.<br>Refer to the relevant |  |  |
| Group Centres (refer Group                                                                                                                                                                                                   | Funeral parlour                      | Precinct Code.                                        |  |  |
| Centres Precinct Code)                                                                                                                                                                                                       | Light industry                       |                                                       |  |  |
| ,                                                                                                                                                                                                                            | Veterinary hospital                  |                                                       |  |  |
| Group Centres (refer Group<br>Centres Precinct Code)<br>except Griffith Section 2 and<br>Kingston Sections 19, 20 and<br>22                                                                                                  | Service station                      |                                                       |  |  |
| Kambah Sections 274, 275                                                                                                                                                                                                     | Service station                      |                                                       |  |  |
| and 277 (Drakeford Drive                                                                                                                                                                                                     | Store                                |                                                       |  |  |
| Corridor) (Figure 4)                                                                                                                                                                                                         | Scientific research                  |                                                       |  |  |
|                                                                                                                                                                                                                              | establishment                        |                                                       |  |  |
|                                                                                                                                                                                                                              | Warehouse                            |                                                       |  |  |
| Phillip Section 1 Block 7<br>(Yamba Drive Corridor)<br>(Figure 5)                                                                                                                                                            | Scientific research<br>establishment |                                                       |  |  |
| MINIMUM ASSESSMENT TRACK<br>IMPACT<br>Development application required and assessed in the Impact Track.                                                                                                                     |                                      |                                                       |  |  |
|                                                                                                                                                                                                                              |                                      |                                                       |  |  |
| <ol> <li>A development that is not an Exempt, Code Track or Merit Track development where the<br/>development is allowed under an existing lease, (see section 134 of the Planning and<br/>Development Act 2007).</li> </ol> |                                      |                                                       |  |  |
| 2. A development that would be permissible under the National Capital Plan but which is identified as prohibited development in this Table.                                                                                  |                                      |                                                       |  |  |
| <ol> <li>Development specified in Schedule 4 of the Planning and Development Act 2007 and not<br/>listed as prohibited development in this Table.</li> </ol>                                                                 |                                      |                                                       |  |  |
| 4. Development declared under Section 123 and Section 124 of the Planning and Development Act 2007 and not listed as prohibited development in this Table.                                                                   |                                      |                                                       |  |  |
| 5. Any development not listed in this Table.                                                                                                                                                                                 |                                      |                                                       |  |  |

| PROHIBITED DEVELOPMENT<br>A development application can not be made             |                                                                             |  |
|---------------------------------------------------------------------------------|-----------------------------------------------------------------------------|--|
| Site Identifier                                                                 | Development                                                                 |  |
| Deakin (Figure 1)                                                               | Indoor entertainment facility                                               |  |
|                                                                                 | Tourist facility                                                            |  |
|                                                                                 | Tourist resort                                                              |  |
| Deakin except on Section 35 Blocks 2 and 28                                     | COMMERCIAL ACCOMMODATION USE                                                |  |
| (Figure 1)                                                                      | RESIDENTIAL USE                                                             |  |
| Deakin except on Section 35 Block 28<br>(Figure 1)                              | Club                                                                        |  |
| Deakin Section 35 Block 27 (Figure 1)                                           | All uses except Health facility                                             |  |
| Griffith Section 18 19 25 26 84 and 87                                          | Drink establishment                                                         |  |
| (Canberra Avenue Corridor) (Figure 3)                                           | Indoor entertainment facility                                               |  |
| Kambah Section 274, 275 and 277 (Drakeford Drive Corridor) (Figure 4)           | Tourist facility                                                            |  |
| Kingston Section 14 Fyshwick Section 6<br>(Canberra Avenue Corridor) (Figure 3) | Tourist resort                                                              |  |
| Griffith Section 2 (Manuka Group Centre)                                        | Club                                                                        |  |
| (Figure 2)                                                                      | Drink establishment                                                         |  |
| Kingston Section 19 and 20 (Kingston Group Centre) (Figure 2)                   | Indoor entertainment facility                                               |  |
|                                                                                 | Indoor recreation facility                                                  |  |
|                                                                                 | Restaurant                                                                  |  |
|                                                                                 | Shop (except for Arts, craft and sculpture dealer                           |  |
|                                                                                 | and Personal services)                                                      |  |
|                                                                                 | Tourist facility                                                            |  |
|                                                                                 | Tourist resort                                                              |  |
| Kingston Section 22 (Kingston Group Centre)                                     | Club                                                                        |  |
| (Figure 2)                                                                      | Drink establishment                                                         |  |
| Mawson Section 57 (Mawson Group Centre)                                         | Indoor entertainment facility<br>SHOP (except for Arts, craft and sculpture |  |
| (Figure 9)                                                                      | dealer and Personal services)                                               |  |
| Phillip Section 23, 79 part and 104 (Woden<br>Town Centre) (Figure 7)           | RESIDENTIAL USE                                                             |  |
| Phillip Section 1 Block 7 (Yamba Drive                                          | Drink establishment                                                         |  |
| Corridor (Figure 5)                                                             | Indoor entertainment facility                                               |  |
|                                                                                 | Restaurant (except where ancillary to other                                 |  |
|                                                                                 | permitted use)                                                              |  |
|                                                                                 | SHOP                                                                        |  |
|                                                                                 | Tourist facility                                                            |  |
| Turner Section 24, 35 and 45 (City Centre)<br>(Figure 6)                        | COMMERCIAL ACCOMMODATION USE<br>(except Guest house)                        |  |
|                                                                                 | Drink establishment                                                         |  |
|                                                                                 | Emergency services facility                                                 |  |
|                                                                                 | Financial establishment                                                     |  |
|                                                                                 | Indoor entertainment facility                                               |  |
|                                                                                 | Place of assembly                                                           |  |
|                                                                                 | Restaurant                                                                  |  |
|                                                                                 | Serviced apartments                                                         |  |
|                                                                                 | SHOP                                                                        |  |
| Turner Section 41 and 43 (City Centre)                                          | Place of assembly                                                           |  |
| (Figure 6)                                                                      | Place of worship                                                            |  |
|                                                                                 | SHOP (except for Personal services)                                         |  |
| Wanniassa Section 132, (Erindale Group                                          | SHOP (except for Arts, craft and sculpture                                  |  |
| Centre) (Figure 8)                                                              | dealer and Personal services)                                               |  |

Figure 1 Deakin Office Sites

Figure 2 Manuka (Griffith) and Kingston Group Centres

Figure 3 Canberra Avenue Corridor

Figure 4 Drakeford Drive Corridor (Kambah)

Figure 5 Yamba Drive Corridor (Phillip)

Figure 6 City Centre (Braddon and Turner)