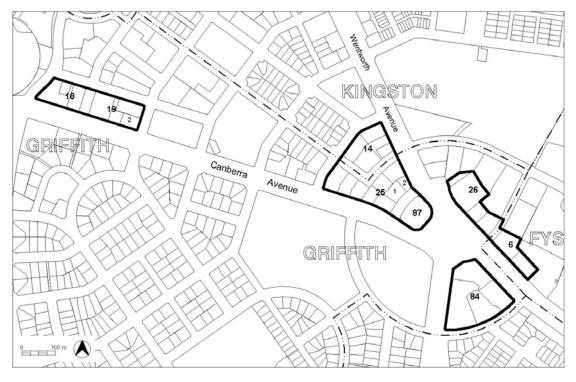

| MINIMUM ASSESSMENT TRACK<br>MERIT                                                                                                                                                                                            |                                      |                                                       |  |  |
|------------------------------------------------------------------------------------------------------------------------------------------------------------------------------------------------------------------------------|--------------------------------------|-------------------------------------------------------|--|--|
| Development application required and assessed in the Merit Track, unless specified in Schedule 4                                                                                                                             |                                      |                                                       |  |  |
| of the Planning and Development Act 2007 (as Impact Track) or listed as prohibited in the Site<br>Specific section below                                                                                                     |                                      |                                                       |  |  |
| areas and                                                                                                                                                                                                                    | the additional developments a        |                                                       |  |  |
| Site Identifier                                                                                                                                                                                                              | Additional Development               | Code                                                  |  |  |
| Belconnen Section 43 Block 2,<br>Section 44 Blocks 10 and 11,<br>Section 50 Blocks 7 and 8 and<br>Section 152 Blocks 5 and 6<br>(refer Town Centre Precinct<br>Code)                                                         | Service station                      |                                                       |  |  |
| Deakin, All blocks (Figure 1)                                                                                                                                                                                                | Defence installation                 |                                                       |  |  |
|                                                                                                                                                                                                                              | Scientific research                  |                                                       |  |  |
|                                                                                                                                                                                                                              | establishment                        |                                                       |  |  |
| Griffith Sections 18, 19, 25, 26,<br>84 and 87, Kingston Section<br>14 and Fyshwick Section 6<br>(Canberra Avenue Corridor)<br>(Figure 3)                                                                                    | Scientific research<br>establishment |                                                       |  |  |
| Griffith Section 19 Block 2 and<br>Section 25 Blocks 1 and 2<br>(Figure 3)                                                                                                                                                   | Service station                      | No development code applies.<br>Refer to the relevant |  |  |
| Group Centres (refer Group                                                                                                                                                                                                   | Funeral parlour                      | Precinct Code.                                        |  |  |
| Centres Precinct Code)                                                                                                                                                                                                       | Light industry                       |                                                       |  |  |
| ,                                                                                                                                                                                                                            | Veterinary hospital                  |                                                       |  |  |
| Group Centres (refer Group<br>Centres Precinct Code)<br>except Griffith Section 2 and<br>Kingston Sections 19, 20 and<br>22                                                                                                  | Service station                      |                                                       |  |  |
| Kambah Sections 274, 275                                                                                                                                                                                                     | Service station                      |                                                       |  |  |
| and 277 (Drakeford Drive                                                                                                                                                                                                     | Store                                |                                                       |  |  |
| Corridor) (Figure 4)                                                                                                                                                                                                         | Scientific research                  |                                                       |  |  |
|                                                                                                                                                                                                                              | establishment                        |                                                       |  |  |
|                                                                                                                                                                                                                              | Warehouse                            |                                                       |  |  |
| Phillip Section 1 Block 7<br>(Yamba Drive Corridor)<br>(Figure 5)                                                                                                                                                            | Scientific research<br>establishment |                                                       |  |  |
| MINIMUM ASSESSMENT TRACK<br>IMPACT<br>Development application required and assessed in the Impact Track.                                                                                                                     |                                      |                                                       |  |  |
|                                                                                                                                                                                                                              |                                      |                                                       |  |  |
| <ol> <li>A development that is not an Exempt, Code Track or Merit Track development where the<br/>development is allowed under an existing lease, (see section 134 of the Planning and<br/>Development Act 2007).</li> </ol> |                                      |                                                       |  |  |
| 2. A development that would be permissible under the National Capital Plan but which is identified as prohibited development in this Table.                                                                                  |                                      |                                                       |  |  |
| <ol> <li>Development specified in Schedule 4 of the Planning and Development Act 2007 and not<br/>listed as prohibited development in this Table.</li> </ol>                                                                 |                                      |                                                       |  |  |
| 4. Development declared under Section 123 and Section 124 of the Planning and Development Act 2007 and not listed as prohibited development in this Table.                                                                   |                                      |                                                       |  |  |
| 5. Any development not listed in this Table.                                                                                                                                                                                 |                                      |                                                       |  |  |

| PROHIBITED DEVELOPMENT<br>A development application can not be made             |                                                                             |  |
|---------------------------------------------------------------------------------|-----------------------------------------------------------------------------|--|
| Site Identifier                                                                 | Development                                                                 |  |
| Deakin (Figure 1)                                                               | Indoor entertainment facility                                               |  |
|                                                                                 | Tourist facility                                                            |  |
|                                                                                 | Tourist resort                                                              |  |
| Deakin except on Section 35 Blocks 2 and 28                                     | COMMERCIAL ACCOMMODATION USE                                                |  |
| (Figure 1)                                                                      | RESIDENTIAL USE                                                             |  |
| Deakin except on Section 35 Block 28<br>(Figure 1)                              | Club                                                                        |  |
| Deakin Section 35 Block 27 (Figure 1)                                           | All uses except Health facility                                             |  |
| Griffith Section 18 19 25 26 84 and 87                                          | Drink establishment                                                         |  |
| (Canberra Avenue Corridor) (Figure 3)                                           | Indoor entertainment facility                                               |  |
| Kambah Section 274, 275 and 277 (Drakeford Drive Corridor) (Figure 4)           | Tourist facility                                                            |  |
| Kingston Section 14 Fyshwick Section 6<br>(Canberra Avenue Corridor) (Figure 3) | Tourist resort                                                              |  |
| Griffith Section 2 (Manuka Group Centre)                                        | Club                                                                        |  |
| (Figure 2)                                                                      | Drink establishment                                                         |  |
| Kingston Section 19 and 20 (Kingston Group Centre) (Figure 2)                   | Indoor entertainment facility                                               |  |
|                                                                                 | Indoor recreation facility                                                  |  |
|                                                                                 | Restaurant                                                                  |  |
|                                                                                 | Shop (except for Arts, craft and sculpture dealer                           |  |
|                                                                                 | and Personal services)                                                      |  |
|                                                                                 | Tourist facility                                                            |  |
|                                                                                 | Tourist resort                                                              |  |
| Kingston Section 22 (Kingston Group Centre)                                     | Club                                                                        |  |
| (Figure 2)                                                                      | Drink establishment                                                         |  |
| Mawson Section 57 (Mawson Group Centre)                                         | Indoor entertainment facility<br>SHOP (except for Arts, craft and sculpture |  |
| (Figure 9)                                                                      | dealer and Personal services)                                               |  |
| Phillip Section 23, 79 part and 104 (Woden<br>Town Centre) (Figure 7)           | RESIDENTIAL USE                                                             |  |
| Phillip Section 1 Block 7 (Yamba Drive                                          | Drink establishment                                                         |  |
| Corridor (Figure 5)                                                             | Indoor entertainment facility                                               |  |
|                                                                                 | Restaurant (except where ancillary to other                                 |  |
|                                                                                 | permitted use)                                                              |  |
|                                                                                 | SHOP                                                                        |  |
|                                                                                 | Tourist facility                                                            |  |
| Turner Section 24, 35 and 45 (City Centre)<br>(Figure 6)                        | COMMERCIAL ACCOMMODATION USE<br>(except Guest house)                        |  |
|                                                                                 | Drink establishment                                                         |  |
|                                                                                 | Emergency services facility                                                 |  |
|                                                                                 | Financial establishment                                                     |  |
|                                                                                 | Indoor entertainment facility                                               |  |
|                                                                                 | Place of assembly                                                           |  |
|                                                                                 | Restaurant                                                                  |  |
|                                                                                 | Serviced apartments                                                         |  |
|                                                                                 | SHOP                                                                        |  |
| Turner Section 41 and 43 (City Centre)                                          | Place of assembly                                                           |  |
| (Figure 6)                                                                      | Place of worship                                                            |  |
|                                                                                 | SHOP (except for Personal services)                                         |  |
| Wanniassa Section 132, (Erindale Group                                          | SHOP (except for Arts, craft and sculpture                                  |  |
| Centre) (Figure 8)                                                              | dealer and Personal services)                                               |  |

Figure 1 Deakin Office Sites

Figure 2 Manuka (Griffith) and Kingston Group Centres

Figure 3 Canberra Avenue Corridor

Figure 4 Drakeford Drive Corridor (Kambah)

Figure 5 Yamba Drive Corridor (Phillip)

Figure 6 City Centre (Braddon and Turner)