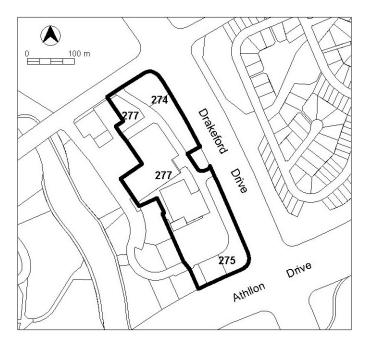

| MINIMUM ASSESSMENT TRACK<br>MERIT                                                                                                                                                                                            |                                      |                                                       |  |  |
|------------------------------------------------------------------------------------------------------------------------------------------------------------------------------------------------------------------------------|--------------------------------------|-------------------------------------------------------|--|--|
| Development application required and assessed in the Merit Track, unless specified in Schedule 4                                                                                                                             |                                      |                                                       |  |  |
| of the Planning and Development Act 2007 (as Impact Track) or listed as prohibited in the Site<br>Specific section below                                                                                                     |                                      |                                                       |  |  |
| areas and                                                                                                                                                                                                                    | the additional developments a        |                                                       |  |  |
| Site Identifier                                                                                                                                                                                                              | Additional Development               | Code                                                  |  |  |
| Belconnen Section 43 Block 2,<br>Section 44 Blocks 10 and 11,<br>Section 50 Blocks 7 and 8 and<br>Section 152 Blocks 5 and 6<br>(refer Town Centre Precinct<br>Code)                                                         | Service station                      |                                                       |  |  |
| Deakin, All blocks (Figure 1)                                                                                                                                                                                                | Defence installation                 |                                                       |  |  |
|                                                                                                                                                                                                                              | Scientific research                  |                                                       |  |  |
|                                                                                                                                                                                                                              | establishment                        |                                                       |  |  |
| Griffith Sections 18, 19, 25, 26,<br>84 and 87, Kingston Section<br>14 and Fyshwick Section 6<br>(Canberra Avenue Corridor)<br>(Figure 3)                                                                                    | Scientific research<br>establishment |                                                       |  |  |
| Griffith Section 19 Block 2 and<br>Section 25 Blocks 1 and 2<br>(Figure 3)                                                                                                                                                   | Service station                      | No development code applies.<br>Refer to the relevant |  |  |
| Group Centres (refer Group                                                                                                                                                                                                   | Funeral parlour                      | Precinct Code.                                        |  |  |
| Centres Precinct Code)                                                                                                                                                                                                       | Light industry                       |                                                       |  |  |
| ,                                                                                                                                                                                                                            | Veterinary hospital                  |                                                       |  |  |
| Group Centres (refer Group<br>Centres Precinct Code)<br>except Griffith Section 2 and<br>Kingston Sections 19, 20 and<br>22                                                                                                  | Service station                      |                                                       |  |  |
| Kambah Sections 274, 275                                                                                                                                                                                                     | Service station                      |                                                       |  |  |
| and 277 (Drakeford Drive                                                                                                                                                                                                     | Store                                |                                                       |  |  |
| Corridor) (Figure 4)                                                                                                                                                                                                         | Scientific research                  |                                                       |  |  |
|                                                                                                                                                                                                                              | establishment                        |                                                       |  |  |
|                                                                                                                                                                                                                              | Warehouse                            |                                                       |  |  |
| Phillip Section 1 Block 7<br>(Yamba Drive Corridor)<br>(Figure 5)                                                                                                                                                            | Scientific research<br>establishment |                                                       |  |  |
| MINIMUM ASSESSMENT TRACK<br>IMPACT<br>Development application required and assessed in the Impact Track.                                                                                                                     |                                      |                                                       |  |  |
|                                                                                                                                                                                                                              |                                      |                                                       |  |  |
| <ol> <li>A development that is not an Exempt, Code Track or Merit Track development where the<br/>development is allowed under an existing lease, (see section 134 of the Planning and<br/>Development Act 2007).</li> </ol> |                                      |                                                       |  |  |
| 2. A development that would be permissible under the National Capital Plan but which is identified as prohibited development in this Table.                                                                                  |                                      |                                                       |  |  |
| <ol> <li>Development specified in Schedule 4 of the Planning and Development Act 2007 and not<br/>listed as prohibited development in this Table.</li> </ol>                                                                 |                                      |                                                       |  |  |
| 4. Development declared under Section 123 and Section 124 of the Planning and Development Act 2007 and not listed as prohibited development in this Table.                                                                   |                                      |                                                       |  |  |
| 5. Any development not listed in this Table.                                                                                                                                                                                 |                                      |                                                       |  |  |

| PROHIBITED DEVELOPMENT<br>A development application can not be made             |                                                                             |  |
|---------------------------------------------------------------------------------|-----------------------------------------------------------------------------|--|
| Site Identifier                                                                 | Development                                                                 |  |
| Deakin (Figure 1)                                                               | Indoor entertainment facility                                               |  |
|                                                                                 | Tourist facility                                                            |  |
|                                                                                 | Tourist resort                                                              |  |
| Deakin except on Section 35 Blocks 2 and 28                                     | COMMERCIAL ACCOMMODATION USE                                                |  |
| (Figure 1)                                                                      | RESIDENTIAL USE                                                             |  |
| Deakin except on Section 35 Block 28<br>(Figure 1)                              | Club                                                                        |  |
| Deakin Section 35 Block 27 (Figure 1)                                           | All uses except Health facility                                             |  |
| Griffith Section 18 19 25 26 84 and 87                                          | Drink establishment                                                         |  |
| (Canberra Avenue Corridor) (Figure 3)                                           | Indoor entertainment facility                                               |  |
| Kambah Section 274, 275 and 277 (Drakeford Drive Corridor) (Figure 4)           | Tourist facility                                                            |  |
| Kingston Section 14 Fyshwick Section 6<br>(Canberra Avenue Corridor) (Figure 3) | Tourist resort                                                              |  |
| Griffith Section 2 (Manuka Group Centre)                                        | Club                                                                        |  |
| (Figure 2)                                                                      | Drink establishment                                                         |  |
| Kingston Section 19 and 20 (Kingston Group Centre) (Figure 2)                   | Indoor entertainment facility                                               |  |
|                                                                                 | Indoor recreation facility                                                  |  |
|                                                                                 | Restaurant                                                                  |  |
|                                                                                 | Shop (except for Arts, craft and sculpture dealer                           |  |
|                                                                                 | and Personal services)                                                      |  |
|                                                                                 | Tourist facility                                                            |  |
|                                                                                 | Tourist resort                                                              |  |
| Kingston Section 22 (Kingston Group Centre)                                     | Club                                                                        |  |
| (Figure 2)                                                                      | Drink establishment                                                         |  |
| Mawson Section 57 (Mawson Group Centre)                                         | Indoor entertainment facility<br>SHOP (except for Arts, craft and sculpture |  |
| (Figure 9)                                                                      | dealer and Personal services)                                               |  |
| Phillip Section 23, 79 part and 104 (Woden<br>Town Centre) (Figure 7)           | RESIDENTIAL USE                                                             |  |
| Phillip Section 1 Block 7 (Yamba Drive                                          | Drink establishment                                                         |  |
| Corridor (Figure 5)                                                             | Indoor entertainment facility                                               |  |
|                                                                                 | Restaurant (except where ancillary to other                                 |  |
|                                                                                 | permitted use)                                                              |  |
|                                                                                 | SHOP                                                                        |  |
|                                                                                 | Tourist facility                                                            |  |
| Turner Section 24, 35 and 45 (City Centre)<br>(Figure 6)                        | COMMERCIAL ACCOMMODATION USE<br>(except Guest house)                        |  |
|                                                                                 | Drink establishment                                                         |  |
|                                                                                 | Emergency services facility                                                 |  |
|                                                                                 | Financial establishment                                                     |  |
|                                                                                 | Indoor entertainment facility                                               |  |
|                                                                                 | Place of assembly                                                           |  |
|                                                                                 | Restaurant                                                                  |  |
|                                                                                 | Serviced apartments                                                         |  |
|                                                                                 | SHOP                                                                        |  |
| Turner Section 41 and 43 (City Centre)                                          | Place of assembly                                                           |  |
| (Figure 6)                                                                      | Place of worship                                                            |  |
|                                                                                 | SHOP (except for Personal services)                                         |  |
| Wanniassa Section 132, (Erindale Group                                          | SHOP (except for Arts, craft and sculpture                                  |  |
| Centre) (Figure 8)                                                              | dealer and Personal services)                                               |  |

Figure 1 Deakin Office Sites

Figure 2 Manuka (Griffith) and Kingston Group Centres

Figure 3 Canberra Avenue Corridor

Figure 4 Drakeford Drive Corridor (Kambah)

Figure 5 Yamba Drive Corridor (Phillip)

Figure 6 City Centre (Braddon and Turner)