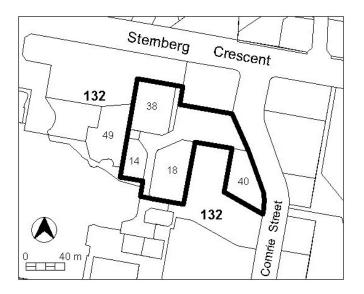

| PROHIBITED DEVELOPMENT<br>A development application can not be made             |                                                                             |  |
|---------------------------------------------------------------------------------|-----------------------------------------------------------------------------|--|
| Site Identifier                                                                 | Development                                                                 |  |
| Deakin (Figure 1)                                                               | Indoor entertainment facility                                               |  |
|                                                                                 | Tourist facility                                                            |  |
|                                                                                 | Tourist resort                                                              |  |
| Deakin except on Section 35 Blocks 2 and 28                                     | COMMERCIAL ACCOMMODATION USE                                                |  |
| (Figure 1)                                                                      | RESIDENTIAL USE                                                             |  |
| Deakin except on Section 35 Block 28<br>(Figure 1)                              | Club                                                                        |  |
| Deakin Section 35 Block 27 (Figure 1)                                           | All uses except Health facility                                             |  |
| Griffith Section 18 19 25 26 84 and 87                                          | Drink establishment                                                         |  |
| (Canberra Avenue Corridor) (Figure 3)                                           | Indoor entertainment facility                                               |  |
| Kambah Section 274, 275 and 277 (Drakeford Drive Corridor) (Figure 4)           | Tourist facility                                                            |  |
| Kingston Section 14 Fyshwick Section 6<br>(Canberra Avenue Corridor) (Figure 3) | Tourist resort                                                              |  |
| Griffith Section 2 (Manuka Group Centre)                                        | Club                                                                        |  |
| (Figure 2)                                                                      | Drink establishment                                                         |  |
| Kingston Section 19 and 20 (Kingston Group Centre) (Figure 2)                   | Indoor entertainment facility                                               |  |
|                                                                                 | Indoor recreation facility                                                  |  |
|                                                                                 | Restaurant                                                                  |  |
|                                                                                 | Shop (except for Arts, craft and sculpture dealer                           |  |
|                                                                                 | and Personal services)                                                      |  |
|                                                                                 | Tourist facility                                                            |  |
|                                                                                 | Tourist resort                                                              |  |
| Kingston Section 22 (Kingston Group Centre)                                     | Club                                                                        |  |
| (Figure 2)                                                                      | Drink establishment                                                         |  |
| Mawson Section 57 (Mawson Group Centre)                                         | Indoor entertainment facility<br>SHOP (except for Arts, craft and sculpture |  |
| (Figure 9)                                                                      | dealer and Personal services)                                               |  |
| Phillip Section 23, 79 part and 104 (Woden<br>Town Centre) (Figure 7)           | RESIDENTIAL USE                                                             |  |
| Phillip Section 1 Block 7 (Yamba Drive                                          | Drink establishment                                                         |  |
| Corridor (Figure 5)                                                             | Indoor entertainment facility                                               |  |
|                                                                                 | Restaurant (except where ancillary to other                                 |  |
|                                                                                 | permitted use)                                                              |  |
|                                                                                 | SHOP                                                                        |  |
|                                                                                 | Tourist facility                                                            |  |
| Turner Section 24, 35 and 45 (City Centre)<br>(Figure 6)                        | COMMERCIAL ACCOMMODATION USE<br>(except Guest house)                        |  |
|                                                                                 | Drink establishment                                                         |  |
|                                                                                 | Emergency services facility                                                 |  |
|                                                                                 | Financial establishment                                                     |  |
|                                                                                 | Indoor entertainment facility                                               |  |
|                                                                                 | Place of assembly                                                           |  |
|                                                                                 | Restaurant                                                                  |  |
|                                                                                 | Serviced apartments                                                         |  |
|                                                                                 | SHOP                                                                        |  |
| Turner Section 41 and 43 (City Centre)                                          | Place of assembly                                                           |  |
| (Figure 6)                                                                      | Place of worship                                                            |  |
|                                                                                 | SHOP (except for Personal services)                                         |  |
| Wanniassa Section 132, (Erindale Group                                          | SHOP (except for Arts, craft and sculpture                                  |  |
| Centre) (Figure 8)                                                              | dealer and Personal services)                                               |  |

Figure 7 Woden Town Centre (Phillip)

Figure 8 Erindale Group Centre (Wanniassa)

Figure 9 Mawson Group Centre