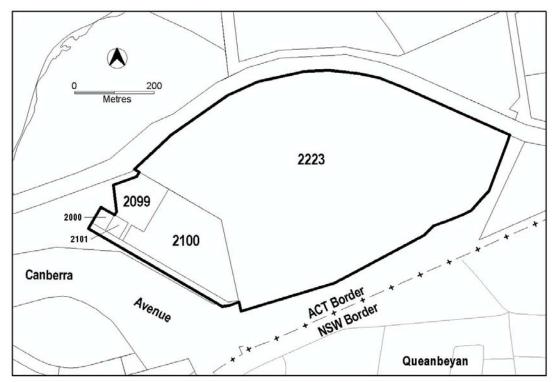

|                                                                                                                                                                                                                              | evelopments that may be approtent the additional developments and | oved subject to assessment. These |  |
|------------------------------------------------------------------------------------------------------------------------------------------------------------------------------------------------------------------------------|-------------------------------------------------------------------|-----------------------------------|--|
| Site Identifier                                                                                                                                                                                                              | Additional Development                                            | Code                              |  |
| Deakin Section 65 Block 1 and                                                                                                                                                                                                |                                                                   | Code                              |  |
| 3 (Figure 1)                                                                                                                                                                                                                 | Australian Mint                                                   |                                   |  |
|                                                                                                                                                                                                                              | Car park                                                          |                                   |  |
|                                                                                                                                                                                                                              | Freight transport facility                                        |                                   |  |
|                                                                                                                                                                                                                              | General industry                                                  |                                   |  |
|                                                                                                                                                                                                                              | Hazardous industry                                                |                                   |  |
|                                                                                                                                                                                                                              | Hazardous waste facility                                          |                                   |  |
| Jerrabomberra Blocks 182,                                                                                                                                                                                                    | Incineration facility                                             | ]                                 |  |
| 2100, 2099, 2000 and 2101                                                                                                                                                                                                    | Light industry                                                    |                                   |  |
| (Figure 2)                                                                                                                                                                                                                   | Offensive industry                                                |                                   |  |
|                                                                                                                                                                                                                              | Recycling facility                                                |                                   |  |
|                                                                                                                                                                                                                              | Recyclable materials                                              |                                   |  |
|                                                                                                                                                                                                                              | collection                                                        |                                   |  |
|                                                                                                                                                                                                                              | Store                                                             | _                                 |  |
|                                                                                                                                                                                                                              | Warehouse                                                         | Non-Urban Zones Development       |  |
|                                                                                                                                                                                                                              | Waste transfer station                                            | Code                              |  |
| Jerrabomberra Block 2031<br>(Figure 3)                                                                                                                                                                                       | Mining industry                                                   |                                   |  |
| Jerrabomerra Block 2114                                                                                                                                                                                                      | Land fill site                                                    | _                                 |  |
| (Figure 4)                                                                                                                                                                                                                   | Waste transfer station                                            |                                   |  |
| Lyneham and District of Gungahlin (Figure 5)                                                                                                                                                                                 | Place of assembly                                                 |                                   |  |
| Pialligo Area 'a' (Figure 6)                                                                                                                                                                                                 | Bulk landscape supplies                                           | ]                                 |  |
|                                                                                                                                                                                                                              | Retail plant nursery                                              | _                                 |  |
| Pialligo Area 'b' (Figure 6)                                                                                                                                                                                                 | Produce market                                                    | _                                 |  |
| Pialligo Sections 23, 24, 25 & 26 (Figure 3)                                                                                                                                                                                 | Mining Industry                                                   |                                   |  |
| Symonston Area 'a' (Figure 7)                                                                                                                                                                                                | Cultural facility                                                 | _                                 |  |
| Symonston Area 'b' (Figure 7)                                                                                                                                                                                                | Mobile home park                                                  |                                   |  |
| I                                                                                                                                                                                                                            | IINIMUM ASSESSMENT TR                                             | ACK                               |  |
|                                                                                                                                                                                                                              | IMPACT                                                            | d in the Impect Treek             |  |
| Development app<br>Development                                                                                                                                                                                               | plication required and assessed                                   | Code                              |  |
| Corrections facility                                                                                                                                                                                                         | Non-Urban 7                                                       | Zones Development Code            |  |
|                                                                                                                                                                                                                              |                                                                   |                                   |  |
| <ol> <li>A development that is not an Exempt, Code Track or Merit Track development where the<br/>development is allowed under an existing lease, (see section 134 of the Planning and<br/>Development Act 2007).</li> </ol> |                                                                   |                                   |  |
| 2. A development that would be permissible under the National Capital Plan but which is identified as prohibited development in this Table.                                                                                  |                                                                   |                                   |  |
| 3. Development specified in Schedule 4 of the Planning and Development Act 2007 and not listed as prohibited development in this Table.                                                                                      |                                                                   |                                   |  |
| 4. Development declared under Section 123 and Section 124 of the Planning and Development<br>Act 2007 and not listed as prohibited development in this Table.                                                                |                                                                   |                                   |  |
| 5. Any development not listed in this Table.                                                                                                                                                                                 |                                                                   |                                   |  |

Figure 1 Australian Mint, Deakin

Figure 2 Harman Industrial Area, Jerrabomberra

Figure 4 Mugga Lane Landfill, Jerrabomberra

9.1 NUZ1 – Broadacre Zone Development Table Effective: 6 February 2009