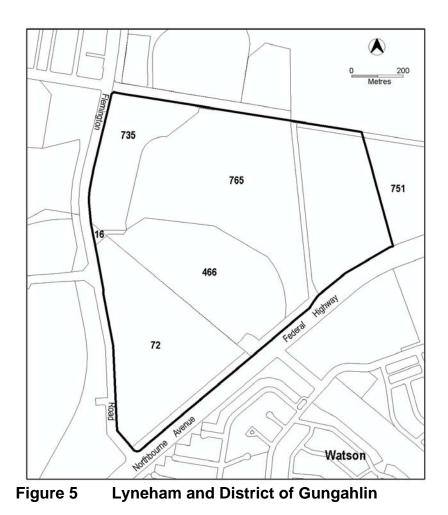

|                                                                                                                                                                                                                              | evelopments that may be approtent the additional developments and | oved subject to assessment. These |  |
|------------------------------------------------------------------------------------------------------------------------------------------------------------------------------------------------------------------------------|-------------------------------------------------------------------|-----------------------------------|--|
| Site Identifier                                                                                                                                                                                                              | Additional Development                                            | Code                              |  |
| Deakin Section 65 Block 1 and                                                                                                                                                                                                |                                                                   | Code                              |  |
| 3 (Figure 1)                                                                                                                                                                                                                 | Australian Mint                                                   |                                   |  |
|                                                                                                                                                                                                                              | Car park                                                          |                                   |  |
|                                                                                                                                                                                                                              | Freight transport facility                                        |                                   |  |
|                                                                                                                                                                                                                              | General industry                                                  |                                   |  |
|                                                                                                                                                                                                                              | Hazardous industry                                                |                                   |  |
|                                                                                                                                                                                                                              | Hazardous waste facility                                          |                                   |  |
| Jerrabomberra Blocks 182,                                                                                                                                                                                                    | Incineration facility                                             | ]                                 |  |
| 2100, 2099, 2000 and 2101                                                                                                                                                                                                    | Light industry                                                    |                                   |  |
| (Figure 2)                                                                                                                                                                                                                   | Offensive industry                                                |                                   |  |
|                                                                                                                                                                                                                              | Recycling facility                                                |                                   |  |
|                                                                                                                                                                                                                              | Recyclable materials                                              |                                   |  |
|                                                                                                                                                                                                                              | collection                                                        |                                   |  |
|                                                                                                                                                                                                                              | Store                                                             | _                                 |  |
|                                                                                                                                                                                                                              | Warehouse                                                         | Non-Urban Zones Development       |  |
|                                                                                                                                                                                                                              | Waste transfer station                                            | Code                              |  |
| Jerrabomberra Block 2031<br>(Figure 3)                                                                                                                                                                                       | Mining industry                                                   |                                   |  |
| Jerrabomerra Block 2114                                                                                                                                                                                                      | Land fill site                                                    | _                                 |  |
| (Figure 4)                                                                                                                                                                                                                   | Waste transfer station                                            |                                   |  |
| Lyneham and District of Gungahlin (Figure 5)                                                                                                                                                                                 | Place of assembly                                                 |                                   |  |
| Pialligo Area 'a' (Figure 6)                                                                                                                                                                                                 | Bulk landscape supplies                                           | ]                                 |  |
|                                                                                                                                                                                                                              | Retail plant nursery                                              | _                                 |  |
| Pialligo Area 'b' (Figure 6)                                                                                                                                                                                                 | Produce market                                                    | _                                 |  |
| Pialligo Sections 23, 24, 25 & 26 (Figure 3)                                                                                                                                                                                 | Mining Industry                                                   |                                   |  |
| Symonston Area 'a' (Figure 7)                                                                                                                                                                                                | Cultural facility                                                 | _                                 |  |
| Symonston Area 'b' (Figure 7)                                                                                                                                                                                                | Mobile home park                                                  |                                   |  |
| I                                                                                                                                                                                                                            | IINIMUM ASSESSMENT TR                                             | ACK                               |  |
|                                                                                                                                                                                                                              | IMPACT                                                            | d in the Impect Treek             |  |
| Development app<br>Development                                                                                                                                                                                               | plication required and assessed                                   | Code                              |  |
| Corrections facility                                                                                                                                                                                                         | Non-Urban 7                                                       | Zones Development Code            |  |
|                                                                                                                                                                                                                              |                                                                   |                                   |  |
| <ol> <li>A development that is not an Exempt, Code Track or Merit Track development where the<br/>development is allowed under an existing lease, (see section 134 of the Planning and<br/>Development Act 2007).</li> </ol> |                                                                   |                                   |  |
| 2. A development that would be permissible under the National Capital Plan but which is identified as prohibited development in this Table.                                                                                  |                                                                   |                                   |  |
| 3. Development specified in Schedule 4 of the Planning and Development Act 2007 and not listed as prohibited development in this Table.                                                                                      |                                                                   |                                   |  |
| 4. Development declared under Section 123 and Section 124 of the Planning and Development<br>Act 2007 and not listed as prohibited development in this Table.                                                                |                                                                   |                                   |  |
| 5. Any development not listed in this Table.                                                                                                                                                                                 |                                                                   |                                   |  |