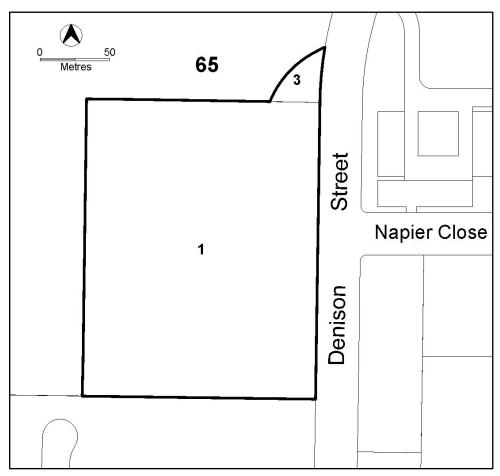

|                                                                                                                                                                                                                              | evelopments that may be approtent the additional developments and | oved subject to assessment. These |  |
|------------------------------------------------------------------------------------------------------------------------------------------------------------------------------------------------------------------------------|-------------------------------------------------------------------|-----------------------------------|--|
| Site Identifier                                                                                                                                                                                                              | Additional Development                                            | Code                              |  |
| Deakin Section 65 Block 1 and                                                                                                                                                                                                |                                                                   | Code                              |  |
| 3 (Figure 1)                                                                                                                                                                                                                 | Australian Mint                                                   |                                   |  |
|                                                                                                                                                                                                                              | Car park                                                          |                                   |  |
|                                                                                                                                                                                                                              | Freight transport facility                                        |                                   |  |
|                                                                                                                                                                                                                              | General industry                                                  |                                   |  |
|                                                                                                                                                                                                                              | Hazardous industry                                                |                                   |  |
|                                                                                                                                                                                                                              | Hazardous waste facility                                          |                                   |  |
| Jerrabomberra Blocks 182,                                                                                                                                                                                                    | Incineration facility                                             | ]                                 |  |
| 2100, 2099, 2000 and 2101                                                                                                                                                                                                    | Light industry                                                    |                                   |  |
| (Figure 2)                                                                                                                                                                                                                   | Offensive industry                                                |                                   |  |
|                                                                                                                                                                                                                              | Recycling facility                                                |                                   |  |
|                                                                                                                                                                                                                              | Recyclable materials                                              |                                   |  |
|                                                                                                                                                                                                                              | collection                                                        |                                   |  |
|                                                                                                                                                                                                                              | Store                                                             | _                                 |  |
|                                                                                                                                                                                                                              | Warehouse                                                         | Non-Urban Zones Development       |  |
|                                                                                                                                                                                                                              | Waste transfer station                                            | Code                              |  |
| Jerrabomberra Block 2031<br>(Figure 3)                                                                                                                                                                                       | Mining industry                                                   |                                   |  |
| Jerrabomerra Block 2114                                                                                                                                                                                                      | Land fill site                                                    | _                                 |  |
| (Figure 4)                                                                                                                                                                                                                   | Waste transfer station                                            |                                   |  |
| Lyneham and District of Gungahlin (Figure 5)                                                                                                                                                                                 | Place of assembly                                                 |                                   |  |
| Pialligo Area 'a' (Figure 6)                                                                                                                                                                                                 | Bulk landscape supplies                                           | ]                                 |  |
|                                                                                                                                                                                                                              | Retail plant nursery                                              | _                                 |  |
| Pialligo Area 'b' (Figure 6)                                                                                                                                                                                                 | Produce market                                                    | _                                 |  |
| Pialligo Sections 23, 24, 25 & 26 (Figure 3)                                                                                                                                                                                 | Mining Industry                                                   |                                   |  |
| Symonston Area 'a' (Figure 7)                                                                                                                                                                                                | Cultural facility                                                 | _                                 |  |
| Symonston Area 'b' (Figure 7)                                                                                                                                                                                                | Mobile home park                                                  |                                   |  |
| I                                                                                                                                                                                                                            | IINIMUM ASSESSMENT TR                                             | ACK                               |  |
|                                                                                                                                                                                                                              | IMPACT                                                            | d in the Impect Treek             |  |
| Development app<br>Development                                                                                                                                                                                               | plication required and assessed                                   | Code                              |  |
| Corrections facility                                                                                                                                                                                                         | Non-Urban 7                                                       | Zones Development Code            |  |
|                                                                                                                                                                                                                              |                                                                   |                                   |  |
| <ol> <li>A development that is not an Exempt, Code Track or Merit Track development where the<br/>development is allowed under an existing lease, (see section 134 of the Planning and<br/>Development Act 2007).</li> </ol> |                                                                   |                                   |  |
| 2. A development that would be permissible under the National Capital Plan but which is identified as prohibited development in this Table.                                                                                  |                                                                   |                                   |  |
| 3. Development specified in Schedule 4 of the Planning and Development Act 2007 and not listed as prohibited development in this Table.                                                                                      |                                                                   |                                   |  |
| 4. Development declared under Section 123 and Section 124 of the Planning and Development<br>Act 2007 and not listed as prohibited development in this Table.                                                                |                                                                   |                                   |  |
| 5. Any development not listed in this Table.                                                                                                                                                                                 |                                                                   |                                   |  |

Figure 1 Australian Mint, Deakin

Figure 2 Harman Industrial Area, Jerrabomberra

Figure 4 Mugga Lane Landfill, Jerrabomberra

9.1 NUZ1 – Broadacre Zone Development Table Effective: 6 February 2009