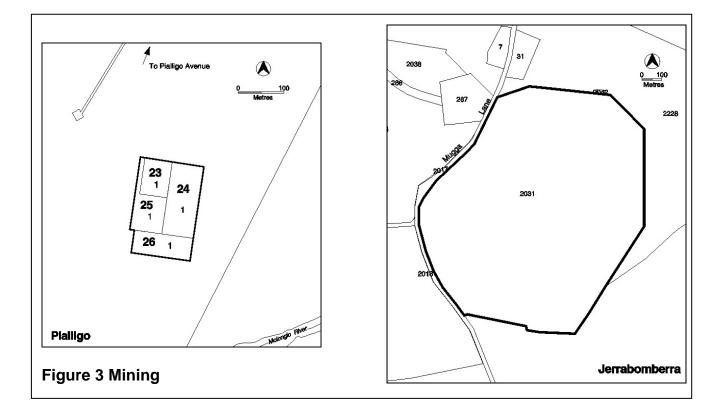

|                                                                                                                                                                                                                              | evelopments that may be approtent the additional developments and | oved subject to assessment. These |  |
|------------------------------------------------------------------------------------------------------------------------------------------------------------------------------------------------------------------------------|-------------------------------------------------------------------|-----------------------------------|--|
| Site Identifier                                                                                                                                                                                                              | Additional Development                                            | Code                              |  |
| Deakin Section 65 Block 1 and                                                                                                                                                                                                |                                                                   | Code                              |  |
| 3 (Figure 1)                                                                                                                                                                                                                 | Australian Mint                                                   |                                   |  |
|                                                                                                                                                                                                                              | Car park                                                          |                                   |  |
|                                                                                                                                                                                                                              | Freight transport facility                                        |                                   |  |
|                                                                                                                                                                                                                              | General industry                                                  |                                   |  |
|                                                                                                                                                                                                                              | Hazardous industry                                                |                                   |  |
|                                                                                                                                                                                                                              | Hazardous waste facility                                          |                                   |  |
| Jerrabomberra Blocks 182,                                                                                                                                                                                                    | Incineration facility                                             | ]                                 |  |
| 2100, 2099, 2000 and 2101                                                                                                                                                                                                    | Light industry                                                    |                                   |  |
| (Figure 2)                                                                                                                                                                                                                   | Offensive industry                                                |                                   |  |
|                                                                                                                                                                                                                              | Recycling facility                                                |                                   |  |
|                                                                                                                                                                                                                              | Recyclable materials                                              |                                   |  |
|                                                                                                                                                                                                                              | collection                                                        |                                   |  |
|                                                                                                                                                                                                                              | Store                                                             | _                                 |  |
|                                                                                                                                                                                                                              | Warehouse                                                         | Non-Urban Zones Development       |  |
|                                                                                                                                                                                                                              | Waste transfer station                                            | Code                              |  |
| Jerrabomberra Block 2031<br>(Figure 3)                                                                                                                                                                                       | Mining industry                                                   |                                   |  |
| Jerrabomerra Block 2114                                                                                                                                                                                                      | Land fill site                                                    | _                                 |  |
| (Figure 4)                                                                                                                                                                                                                   | Waste transfer station                                            |                                   |  |
| Lyneham and District of Gungahlin (Figure 5)                                                                                                                                                                                 | Place of assembly                                                 |                                   |  |
| Pialligo Area 'a' (Figure 6)                                                                                                                                                                                                 | Bulk landscape supplies                                           | ]                                 |  |
|                                                                                                                                                                                                                              | Retail plant nursery                                              | _                                 |  |
| Pialligo Area 'b' (Figure 6)                                                                                                                                                                                                 | Produce market                                                    | _                                 |  |
| Pialligo Sections 23, 24, 25 & 26 (Figure 3)                                                                                                                                                                                 | Mining Industry                                                   |                                   |  |
| Symonston Area 'a' (Figure 7)                                                                                                                                                                                                | Cultural facility                                                 | _                                 |  |
| Symonston Area 'b' (Figure 7)                                                                                                                                                                                                | Mobile home park                                                  |                                   |  |
| I                                                                                                                                                                                                                            | IINIMUM ASSESSMENT TR                                             | ACK                               |  |
|                                                                                                                                                                                                                              | IMPACT                                                            | d in the Impect Treek             |  |
| Development app<br>Development                                                                                                                                                                                               | plication required and assessed                                   | Code                              |  |
| Corrections facility                                                                                                                                                                                                         | Non-Urban 7                                                       | Zones Development Code            |  |
|                                                                                                                                                                                                                              |                                                                   |                                   |  |
| <ol> <li>A development that is not an Exempt, Code Track or Merit Track development where the<br/>development is allowed under an existing lease, (see section 134 of the Planning and<br/>Development Act 2007).</li> </ol> |                                                                   |                                   |  |
| 2. A development that would be permissible under the National Capital Plan but which is identified as prohibited development in this Table.                                                                                  |                                                                   |                                   |  |
| 3. Development specified in Schedule 4 of the Planning and Development Act 2007 and not listed as prohibited development in this Table.                                                                                      |                                                                   |                                   |  |
| 4. Development declared under Section 123 and Section 124 of the Planning and Development<br>Act 2007 and not listed as prohibited development in this Table.                                                                |                                                                   |                                   |  |
| 5. Any development not listed in this Table.                                                                                                                                                                                 |                                                                   |                                   |  |