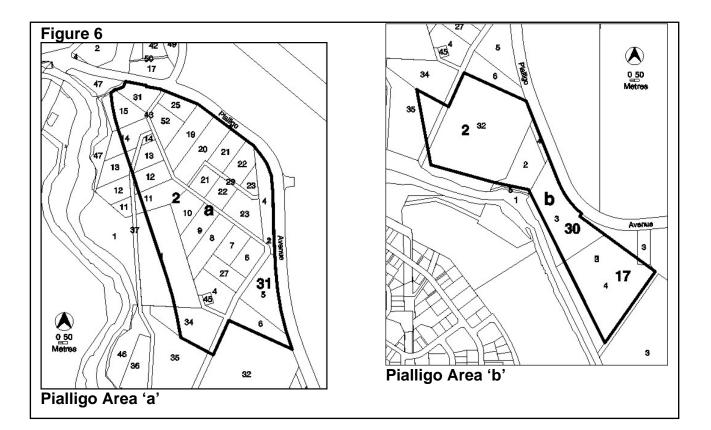

|                                                                                                                                                                                                                              | evelopments that may be approtent the additional developments and | oved subject to assessment. These |  |
|------------------------------------------------------------------------------------------------------------------------------------------------------------------------------------------------------------------------------|-------------------------------------------------------------------|-----------------------------------|--|
| Site Identifier                                                                                                                                                                                                              | Additional Development                                            | Code                              |  |
| Deakin Section 65 Block 1 and                                                                                                                                                                                                |                                                                   | Code                              |  |
| 3 (Figure 1)                                                                                                                                                                                                                 | Australian Mint                                                   |                                   |  |
|                                                                                                                                                                                                                              | Car park                                                          |                                   |  |
|                                                                                                                                                                                                                              | Freight transport facility                                        |                                   |  |
|                                                                                                                                                                                                                              | General industry                                                  |                                   |  |
|                                                                                                                                                                                                                              | Hazardous industry                                                |                                   |  |
|                                                                                                                                                                                                                              | Hazardous waste facility                                          |                                   |  |
| Jerrabomberra Blocks 182,                                                                                                                                                                                                    | Incineration facility                                             | ]                                 |  |
| 2100, 2099, 2000 and 2101                                                                                                                                                                                                    | Light industry                                                    |                                   |  |
| (Figure 2)                                                                                                                                                                                                                   | Offensive industry                                                |                                   |  |
|                                                                                                                                                                                                                              | Recycling facility                                                |                                   |  |
|                                                                                                                                                                                                                              | Recyclable materials                                              |                                   |  |
|                                                                                                                                                                                                                              | collection                                                        |                                   |  |
|                                                                                                                                                                                                                              | Store                                                             | _                                 |  |
|                                                                                                                                                                                                                              | Warehouse                                                         | Non-Urban Zones Development       |  |
|                                                                                                                                                                                                                              | Waste transfer station                                            | Code                              |  |
| Jerrabomberra Block 2031<br>(Figure 3)                                                                                                                                                                                       | Mining industry                                                   |                                   |  |
| Jerrabomerra Block 2114                                                                                                                                                                                                      | Land fill site                                                    | _                                 |  |
| (Figure 4)                                                                                                                                                                                                                   | Waste transfer station                                            |                                   |  |
| Lyneham and District of Gungahlin (Figure 5)                                                                                                                                                                                 | Place of assembly                                                 |                                   |  |
| Pialligo Area 'a' (Figure 6)                                                                                                                                                                                                 | Bulk landscape supplies                                           | ]                                 |  |
|                                                                                                                                                                                                                              | Retail plant nursery                                              | _                                 |  |
| Pialligo Area 'b' (Figure 6)                                                                                                                                                                                                 | Produce market                                                    | _                                 |  |
| Pialligo Sections 23, 24, 25 & 26 (Figure 3)                                                                                                                                                                                 | Mining Industry                                                   |                                   |  |
| Symonston Area 'a' (Figure 7)                                                                                                                                                                                                | Cultural facility                                                 | _                                 |  |
| Symonston Area 'b' (Figure 7)                                                                                                                                                                                                | Mobile home park                                                  |                                   |  |
| I                                                                                                                                                                                                                            | IINIMUM ASSESSMENT TR                                             | ACK                               |  |
|                                                                                                                                                                                                                              | IMPACT                                                            | d in the Impect Treek             |  |
| Development app<br>Development                                                                                                                                                                                               | plication required and assessed                                   | Code                              |  |
| Corrections facility                                                                                                                                                                                                         | Non-Urban 7                                                       | Zones Development Code            |  |
|                                                                                                                                                                                                                              |                                                                   |                                   |  |
| <ol> <li>A development that is not an Exempt, Code Track or Merit Track development where the<br/>development is allowed under an existing lease, (see section 134 of the Planning and<br/>Development Act 2007).</li> </ol> |                                                                   |                                   |  |
| 2. A development that would be permissible under the National Capital Plan but which is identified as prohibited development in this Table.                                                                                  |                                                                   |                                   |  |
| 3. Development specified in Schedule 4 of the Planning and Development Act 2007 and not listed as prohibited development in this Table.                                                                                      |                                                                   |                                   |  |
| 4. Development declared under Section 123 and Section 124 of the Planning and Development<br>Act 2007 and not listed as prohibited development in this Table.                                                                |                                                                   |                                   |  |
| 5. Any development not listed in this Table.                                                                                                                                                                                 |                                                                   |                                   |  |

Outdoor recreation facility

|                                            | Place of worship                  |
|--------------------------------------------|-----------------------------------|
|                                            | Road                              |
|                                            | Scientific research establishment |
|                                            | Residential care accomodation     |
|                                            | Tourist facility                  |
|                                            | Transport depot                   |
| Jerrabomberra Blocks 182, 2100, 2099, 2000 | Veterinary hospital               |
| and 2101 (Figure 2)                        | Woodlot                           |
|                                            | Caravan park/camping ground       |
|                                            | Cemetery                          |
|                                            | Communications facility           |
|                                            |                                   |
|                                            | Community activity centre         |
|                                            | Corrections facility              |
|                                            | Defence installation              |
|                                            | Educational establishment         |
|                                            | Emergency services facility       |
|                                            | Health facility                   |
| Pialligo Areas 'a' and 'b' (Figure 6)      | Land management facility          |
|                                            | MAJOR UTILITY INSTALLATION        |
|                                            | Municipal depot                   |
|                                            | Place of worship                  |
|                                            | Residential care accommodation    |
|                                            | Road                              |
|                                            | Scientific research establishment |
|                                            | Supportive housing                |
|                                            | Tourist facility                  |
|                                            | Transport depot                   |
|                                            | Woodlot                           |
|                                            | Animal care facility              |
| Pialligo Area 'b' (Figure 6)               | Animal husbandry                  |
|                                            | Veterinary hospital               |
|                                            | Animal care facility              |
|                                            | Caravan park/camping ground       |
|                                            | Cemetery                          |
|                                            | Communications facility           |
|                                            | Community activity centre         |
|                                            | Corrections facility              |
|                                            | Defence installation              |
|                                            | Emergency services facility       |
|                                            | Health facility                   |
|                                            | Land management facility          |
| Symonston Area 'a' (Figure 7)              | MAJOR UTILITY INSTALLATION        |
|                                            | Municipal depot                   |
|                                            | Place of worship                  |
|                                            | Residential care accommodation    |
|                                            | Road                              |
|                                            | Scientific research establishment |
|                                            |                                   |
|                                            | Supportive housing                |
|                                            | Tourist facility                  |
|                                            | Transport depot                   |
|                                            | Veterinary hospital               |
|                                            | Woodlot                           |