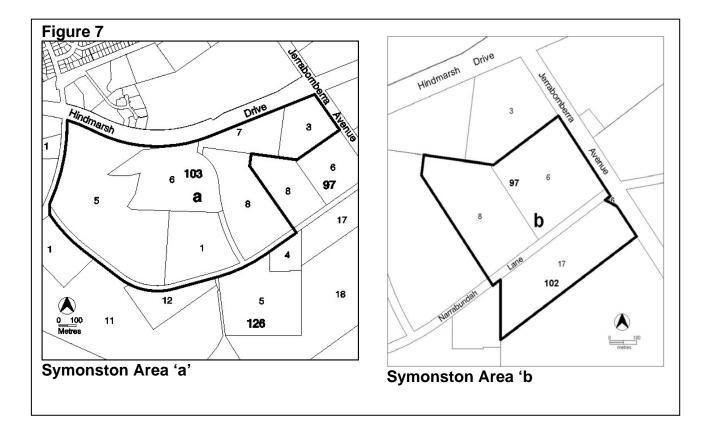

|                                                                                                                                                                                                                              | evelopments that may be approtent the additional developments and | oved subject to assessment. These |  |
|------------------------------------------------------------------------------------------------------------------------------------------------------------------------------------------------------------------------------|-------------------------------------------------------------------|-----------------------------------|--|
| Site Identifier                                                                                                                                                                                                              | Additional Development                                            | Code                              |  |
| Deakin Section 65 Block 1 and                                                                                                                                                                                                |                                                                   | Code                              |  |
| 3 (Figure 1)                                                                                                                                                                                                                 | Australian Mint                                                   |                                   |  |
|                                                                                                                                                                                                                              | Car park                                                          |                                   |  |
|                                                                                                                                                                                                                              | Freight transport facility                                        |                                   |  |
|                                                                                                                                                                                                                              | General industry                                                  |                                   |  |
|                                                                                                                                                                                                                              | Hazardous industry                                                |                                   |  |
|                                                                                                                                                                                                                              | Hazardous waste facility                                          |                                   |  |
| Jerrabomberra Blocks 182,                                                                                                                                                                                                    | Incineration facility                                             | ]                                 |  |
| 2100, 2099, 2000 and 2101                                                                                                                                                                                                    | Light industry                                                    |                                   |  |
| (Figure 2)                                                                                                                                                                                                                   | Offensive industry                                                |                                   |  |
|                                                                                                                                                                                                                              | Recycling facility                                                |                                   |  |
|                                                                                                                                                                                                                              | Recyclable materials                                              |                                   |  |
|                                                                                                                                                                                                                              | collection                                                        |                                   |  |
|                                                                                                                                                                                                                              | Store                                                             | _                                 |  |
|                                                                                                                                                                                                                              | Warehouse                                                         | Non-Urban Zones Development       |  |
|                                                                                                                                                                                                                              | Waste transfer station                                            | Code                              |  |
| Jerrabomberra Block 2031<br>(Figure 3)                                                                                                                                                                                       | Mining industry                                                   |                                   |  |
| Jerrabomerra Block 2114                                                                                                                                                                                                      | Land fill site                                                    | _                                 |  |
| (Figure 4)                                                                                                                                                                                                                   | Waste transfer station                                            |                                   |  |
| Lyneham and District of Gungahlin (Figure 5)                                                                                                                                                                                 | Place of assembly                                                 |                                   |  |
| Pialligo Area 'a' (Figure 6)                                                                                                                                                                                                 | Bulk landscape supplies                                           | ]                                 |  |
|                                                                                                                                                                                                                              | Retail plant nursery                                              | _                                 |  |
| Pialligo Area 'b' (Figure 6)                                                                                                                                                                                                 | Produce market                                                    | _                                 |  |
| Pialligo Sections 23, 24, 25 & 26 (Figure 3)                                                                                                                                                                                 | Mining Industry                                                   |                                   |  |
| Symonston Area 'a' (Figure 7)                                                                                                                                                                                                | Cultural facility                                                 | _                                 |  |
| Symonston Area 'b' (Figure 7)                                                                                                                                                                                                | Mobile home park                                                  |                                   |  |
| I                                                                                                                                                                                                                            | IINIMUM ASSESSMENT TR                                             | ACK                               |  |
|                                                                                                                                                                                                                              | IMPACT                                                            | d in the Impect Treek             |  |
| Development app<br>Development                                                                                                                                                                                               | plication required and assessed                                   | Code                              |  |
| Corrections facility                                                                                                                                                                                                         | Non-Urban 7                                                       | Zones Development Code            |  |
|                                                                                                                                                                                                                              |                                                                   |                                   |  |
| <ol> <li>A development that is not an Exempt, Code Track or Merit Track development where the<br/>development is allowed under an existing lease, (see section 134 of the Planning and<br/>Development Act 2007).</li> </ol> |                                                                   |                                   |  |
| 2. A development that would be permissible under the National Capital Plan but which is identified as prohibited development in this Table.                                                                                  |                                                                   |                                   |  |
| 3. Development specified in Schedule 4 of the Planning and Development Act 2007 and not listed as prohibited development in this Table.                                                                                      |                                                                   |                                   |  |
| 4. Development declared under Section 123 and Section 124 of the Planning and Development<br>Act 2007 and not listed as prohibited development in this Table.                                                                |                                                                   |                                   |  |
| 5. Any development not listed in this Table.                                                                                                                                                                                 |                                                                   |                                   |  |

Outdoor recreation facility

|                                            | Place of worship                  |
|--------------------------------------------|-----------------------------------|
|                                            | Road                              |
|                                            | Scientific research establishment |
|                                            | Residential care accomodation     |
|                                            | Tourist facility                  |
|                                            | Transport depot                   |
| Jerrabomberra Blocks 182, 2100, 2099, 2000 | Veterinary hospital               |
| and 2101 (Figure 2)                        | Woodlot                           |
|                                            | Caravan park/camping ground       |
|                                            | Cemetery                          |
|                                            | Communications facility           |
|                                            |                                   |
|                                            | Community activity centre         |
|                                            | Corrections facility              |
|                                            | Defence installation              |
|                                            | Educational establishment         |
|                                            | Emergency services facility       |
|                                            | Health facility                   |
| Pialligo Areas 'a' and 'b' (Figure 6)      | Land management facility          |
|                                            | MAJOR UTILITY INSTALLATION        |
|                                            | Municipal depot                   |
|                                            | Place of worship                  |
|                                            | Residential care accommodation    |
|                                            | Road                              |
|                                            | Scientific research establishment |
|                                            | Supportive housing                |
|                                            | Tourist facility                  |
|                                            | Transport depot                   |
|                                            | Woodlot                           |
|                                            | Animal care facility              |
| Pialligo Area 'b' (Figure 6)               | Animal husbandry                  |
|                                            | Veterinary hospital               |
|                                            | Animal care facility              |
|                                            | Caravan park/camping ground       |
|                                            | Cemetery                          |
|                                            | Communications facility           |
|                                            | Community activity centre         |
|                                            | Corrections facility              |
|                                            | Defence installation              |
|                                            | Emergency services facility       |
|                                            | Health facility                   |
|                                            | Land management facility          |
| Symonston Area 'a' (Figure 7)              | MAJOR UTILITY INSTALLATION        |
|                                            | Municipal depot                   |
|                                            | Place of worship                  |
|                                            | Residential care accommodation    |
|                                            | Road                              |
|                                            | Scientific research establishment |
|                                            |                                   |
|                                            | Supportive housing                |
|                                            | Tourist facility                  |
|                                            | Transport depot                   |
|                                            | Veterinary hospital               |
|                                            | Woodlot                           |