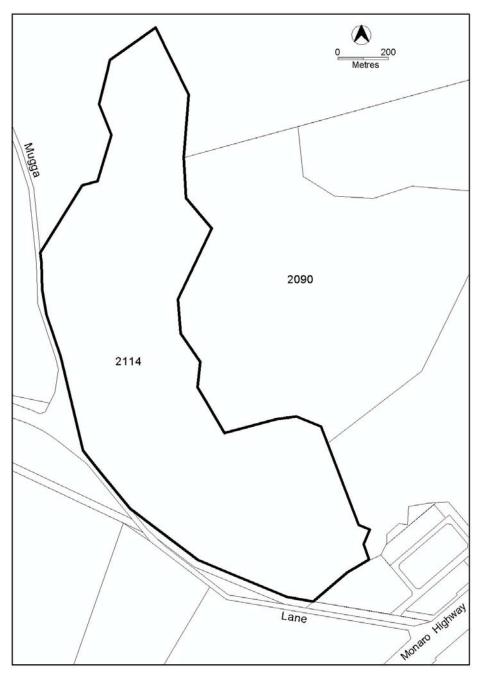

|                                                                                                                                                                                                                              | evelopments that may be approtent the additional developments and | oved subject to assessment. These |  |
|------------------------------------------------------------------------------------------------------------------------------------------------------------------------------------------------------------------------------|-------------------------------------------------------------------|-----------------------------------|--|
| Site Identifier                                                                                                                                                                                                              | Additional Development                                            | Code                              |  |
| Deakin Section 65 Block 1 and                                                                                                                                                                                                |                                                                   | Code                              |  |
| 3 (Figure 1)                                                                                                                                                                                                                 | Australian Mint                                                   |                                   |  |
|                                                                                                                                                                                                                              | Car park                                                          |                                   |  |
|                                                                                                                                                                                                                              | Freight transport facility                                        |                                   |  |
|                                                                                                                                                                                                                              | General industry                                                  |                                   |  |
|                                                                                                                                                                                                                              | Hazardous industry                                                |                                   |  |
|                                                                                                                                                                                                                              | Hazardous waste facility                                          |                                   |  |
| Jerrabomberra Blocks 182,                                                                                                                                                                                                    | Incineration facility                                             | ]                                 |  |
| 2100, 2099, 2000 and 2101                                                                                                                                                                                                    | Light industry                                                    |                                   |  |
| (Figure 2)                                                                                                                                                                                                                   | Offensive industry                                                |                                   |  |
|                                                                                                                                                                                                                              | Recycling facility                                                |                                   |  |
|                                                                                                                                                                                                                              | Recyclable materials                                              |                                   |  |
|                                                                                                                                                                                                                              | collection                                                        |                                   |  |
|                                                                                                                                                                                                                              | Store                                                             | _                                 |  |
|                                                                                                                                                                                                                              | Warehouse                                                         | Non-Urban Zones Development       |  |
|                                                                                                                                                                                                                              | Waste transfer station                                            | Code                              |  |
| Jerrabomberra Block 2031<br>(Figure 3)                                                                                                                                                                                       | Mining industry                                                   |                                   |  |
| Jerrabomerra Block 2114                                                                                                                                                                                                      | Land fill site                                                    | _                                 |  |
| (Figure 4)                                                                                                                                                                                                                   | Waste transfer station                                            |                                   |  |
| Lyneham and District of Gungahlin (Figure 5)                                                                                                                                                                                 | Place of assembly                                                 |                                   |  |
| Pialligo Area 'a' (Figure 6)                                                                                                                                                                                                 | Bulk landscape supplies                                           | ]                                 |  |
|                                                                                                                                                                                                                              | Retail plant nursery                                              | _                                 |  |
| Pialligo Area 'b' (Figure 6)                                                                                                                                                                                                 | Produce market                                                    | _                                 |  |
| Pialligo Sections 23, 24, 25 & 26 (Figure 3)                                                                                                                                                                                 | Mining Industry                                                   |                                   |  |
| Symonston Area 'a' (Figure 7)                                                                                                                                                                                                | Cultural facility                                                 | _                                 |  |
| Symonston Area 'b' (Figure 7)                                                                                                                                                                                                | Mobile home park                                                  |                                   |  |
| I                                                                                                                                                                                                                            | IINIMUM ASSESSMENT TR                                             | ACK                               |  |
|                                                                                                                                                                                                                              | IMPACT                                                            | d in the Impect Treek             |  |
| Development app<br>Development                                                                                                                                                                                               | plication required and assessed                                   | Code                              |  |
| Corrections facility                                                                                                                                                                                                         | Non-Urban 7                                                       | Zones Development Code            |  |
|                                                                                                                                                                                                                              |                                                                   |                                   |  |
| <ol> <li>A development that is not an Exempt, Code Track or Merit Track development where the<br/>development is allowed under an existing lease, (see section 134 of the Planning and<br/>Development Act 2007).</li> </ol> |                                                                   |                                   |  |
| 2. A development that would be permissible under the National Capital Plan but which is identified as prohibited development in this Table.                                                                                  |                                                                   |                                   |  |
| 3. Development specified in Schedule 4 of the Planning and Development Act 2007 and not listed as prohibited development in this Table.                                                                                      |                                                                   |                                   |  |
| 4. Development declared under Section 123 and Section 124 of the Planning and Development<br>Act 2007 and not listed as prohibited development in this Table.                                                                |                                                                   |                                   |  |
| 5. Any development not listed in this Table.                                                                                                                                                                                 |                                                                   |                                   |  |

Figure 1 Australian Mint, Deakin

Figure 2 Harman Industrial Area, Jerrabomberra

Figure 4 Mugga Lane Landfill, Jerrabomberra

9.1 NUZ1 – Broadacre Zone Development Table Effective: 6 February 2009