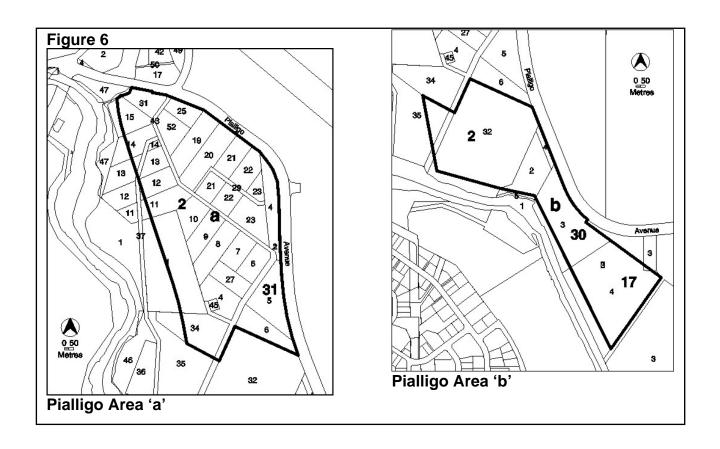

|                                                                                | evelopments that may be app<br>the additional developments | proved subject to assessment. Thes<br>are listed below        |
|--------------------------------------------------------------------------------|------------------------------------------------------------|---------------------------------------------------------------|
| Site Identifier                                                                | Additional Development                                     |                                                               |
| Deakin Section 65 Block 1 and 3 (Figure 1)                                     | Australian Mint                                            | 33.0                                                          |
| o (r igaro 1)                                                                  | Car park                                                   |                                                               |
|                                                                                | Freight transport facility                                 |                                                               |
|                                                                                | General industry                                           |                                                               |
|                                                                                | Hazardous industry                                         |                                                               |
|                                                                                | Hazardous waste facility                                   |                                                               |
|                                                                                | Incineration facility                                      |                                                               |
| Jerrabomberra Blocks 182,                                                      | Light industry                                             |                                                               |
| 2100, 2099, 2000 and 2101                                                      | Offensive industry                                         |                                                               |
| Figure 2)                                                                      | Recycling facility                                         |                                                               |
|                                                                                | Recyclable materials                                       |                                                               |
|                                                                                | collection                                                 |                                                               |
|                                                                                | Store                                                      |                                                               |
| Warehouse                                                                      |                                                            |                                                               |
|                                                                                | Waste transfer station                                     |                                                               |
| lerrabomberra Block 2031<br>Figure 3)                                          | Mining industry                                            | Non-Urban Zones Developmen Code                               |
| ,                                                                              | Land fill site                                             |                                                               |
|                                                                                | Recycling facility                                         |                                                               |
| Jerrabomerra Block 2114                                                        | Recyclable materials                                       |                                                               |
| (Figure 4)                                                                     | collection                                                 |                                                               |
|                                                                                | Waste transfer station                                     |                                                               |
| Lyneham and District of Gungahlin (Figure 5)                                   | Place of assembly                                          |                                                               |
| Pialligo Area 'a' (Figure 6)                                                   | Bulk landscape supplies                                    |                                                               |
| rialigo Area a (rigure o)                                                      | Retail plant nursery                                       |                                                               |
| Pialligo Area 'b' (Figure 6)                                                   | Produce market                                             |                                                               |
| Pialligo Sections 23, 24, 25 & 26 (Figure 3)                                   | Mining Industry                                            |                                                               |
| Symonston Area 'a' (Figure 7)                                                  | Cultural facility                                          |                                                               |
| Symonston Area 'b' (Figure 7)                                                  | Mobile home park                                           |                                                               |
|                                                                                | INIMUM ASSESSMENT T                                        |                                                               |
|                                                                                | olication required and assess                              |                                                               |
| Development October 1997                                                       | A1 111                                                     | Code                                                          |
| Corrections facility                                                           | Non-Urbar                                                  | n Zones Development Code                                      |
|                                                                                |                                                            | rit Track development where the ction 134 of the Planning and |
| A development that would be identified as prohibited deve                      |                                                            | onal Capital Plan but which is                                |
| <ol> <li>Development specified in Solisted as prohibited developred</li> </ol> |                                                            | d Development Act 2007 and not                                |
|                                                                                | r Section 123 and Section 12 rohibited development in this | 24 of the Planning and Development                            |