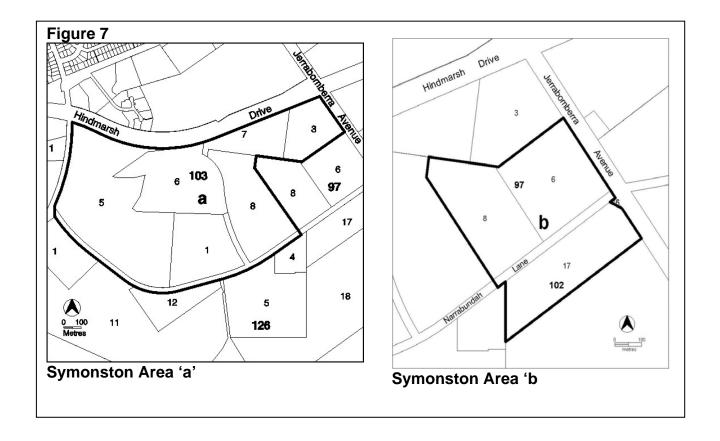

|                                                                                | evelopments that may be app<br>the additional developments | proved subject to assessment. Thes<br>are listed below        |
|--------------------------------------------------------------------------------|------------------------------------------------------------|---------------------------------------------------------------|
| Site Identifier                                                                | Additional Development                                     |                                                               |
| Deakin Section 65 Block 1 and 3 (Figure 1)                                     | Australian Mint                                            | 33.0                                                          |
| o (r igaro 1)                                                                  | Car park                                                   |                                                               |
|                                                                                | Freight transport facility                                 |                                                               |
|                                                                                | General industry                                           |                                                               |
|                                                                                | Hazardous industry                                         |                                                               |
|                                                                                | Hazardous waste facility                                   |                                                               |
|                                                                                | Incineration facility                                      |                                                               |
| Jerrabomberra Blocks 182,                                                      | Light industry                                             |                                                               |
| 2100, 2099, 2000 and 2101                                                      | Offensive industry                                         |                                                               |
| Figure 2)                                                                      | Recycling facility                                         |                                                               |
|                                                                                | Recyclable materials                                       |                                                               |
|                                                                                | collection                                                 |                                                               |
|                                                                                | Store                                                      |                                                               |
| Warehouse                                                                      |                                                            |                                                               |
|                                                                                | Waste transfer station                                     |                                                               |
| lerrabomberra Block 2031<br>Figure 3)                                          | Mining industry                                            | Non-Urban Zones Developmen Code                               |
| ,                                                                              | Land fill site                                             |                                                               |
|                                                                                | Recycling facility                                         |                                                               |
| Jerrabomerra Block 2114                                                        | Recyclable materials                                       |                                                               |
| (Figure 4)                                                                     | collection                                                 |                                                               |
|                                                                                | Waste transfer station                                     |                                                               |
| Lyneham and District of Gungahlin (Figure 5)                                   | Place of assembly                                          |                                                               |
| Pialligo Area 'a' (Figure 6)                                                   | Bulk landscape supplies                                    |                                                               |
| rialigo Area a (rigure o)                                                      | Retail plant nursery                                       |                                                               |
| Pialligo Area 'b' (Figure 6)                                                   | Produce market                                             |                                                               |
| Pialligo Sections 23, 24, 25 & 26 (Figure 3)                                   | Mining Industry                                            |                                                               |
| Symonston Area 'a' (Figure 7)                                                  | Cultural facility                                          |                                                               |
| Symonston Area 'b' (Figure 7)                                                  | Mobile home park                                           |                                                               |
|                                                                                | INIMUM ASSESSMENT T                                        |                                                               |
|                                                                                | olication required and assess                              |                                                               |
| Development October 1997                                                       | A1 111                                                     | Code                                                          |
| Corrections facility                                                           | Non-Urbar                                                  | n Zones Development Code                                      |
|                                                                                |                                                            | rit Track development where the ction 134 of the Planning and |
| A development that would be identified as prohibited deve                      |                                                            | onal Capital Plan but which is                                |
| <ol> <li>Development specified in Solisted as prohibited developred</li> </ol> |                                                            | d Development Act 2007 and not                                |
|                                                                                | r Section 123 and Section 12 rohibited development in this | 24 of the Planning and Development                            |