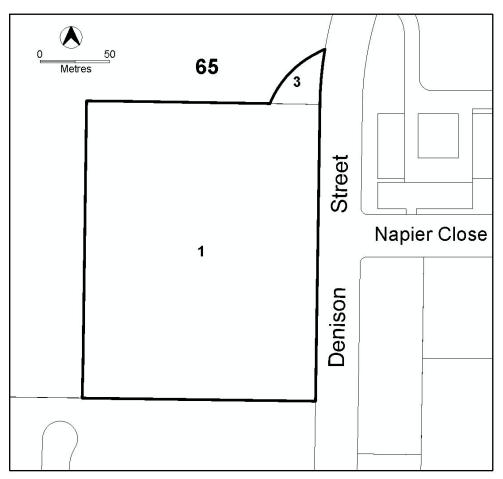

|                                                                                | evelopments that may be app<br>the additional developments | proved subject to assessment. Thes<br>are listed below        |
|--------------------------------------------------------------------------------|------------------------------------------------------------|---------------------------------------------------------------|
| Site Identifier                                                                | Additional Development                                     |                                                               |
| Deakin Section 65 Block 1 and 3 (Figure 1)                                     | Australian Mint                                            | 33.0                                                          |
| o (r igaro 1)                                                                  | Car park                                                   |                                                               |
|                                                                                | Freight transport facility                                 |                                                               |
|                                                                                | General industry                                           |                                                               |
|                                                                                | Hazardous industry                                         |                                                               |
|                                                                                | Hazardous waste facility                                   |                                                               |
|                                                                                | Incineration facility                                      |                                                               |
| Jerrabomberra Blocks 182,                                                      | Light industry                                             |                                                               |
| 2100, 2099, 2000 and 2101                                                      | Offensive industry                                         |                                                               |
| Figure 2)                                                                      | Recycling facility                                         |                                                               |
|                                                                                | Recyclable materials                                       |                                                               |
|                                                                                | collection                                                 |                                                               |
|                                                                                | Store                                                      |                                                               |
| Warehouse                                                                      |                                                            |                                                               |
|                                                                                | Waste transfer station                                     |                                                               |
| lerrabomberra Block 2031<br>Figure 3)                                          | Mining industry                                            | Non-Urban Zones Developmen Code                               |
| ,                                                                              | Land fill site                                             |                                                               |
|                                                                                | Recycling facility                                         |                                                               |
| Jerrabomerra Block 2114                                                        | Recyclable materials                                       |                                                               |
| (Figure 4)                                                                     | collection                                                 |                                                               |
|                                                                                | Waste transfer station                                     |                                                               |
| Lyneham and District of Gungahlin (Figure 5)                                   | Place of assembly                                          |                                                               |
| Pialligo Area 'a' (Figure 6)                                                   | Bulk landscape supplies                                    |                                                               |
| rialigo Area a (rigure o)                                                      | Retail plant nursery                                       |                                                               |
| Pialligo Area 'b' (Figure 6)                                                   | Produce market                                             |                                                               |
| Pialligo Sections 23, 24, 25 & 26 (Figure 3)                                   | Mining Industry                                            |                                                               |
| Symonston Area 'a' (Figure 7)                                                  | Cultural facility                                          |                                                               |
| Symonston Area 'b' (Figure 7)                                                  | Mobile home park                                           |                                                               |
|                                                                                | INIMUM ASSESSMENT T                                        |                                                               |
|                                                                                | olication required and assess                              |                                                               |
| Development October 1997                                                       | A1 111                                                     | Code                                                          |
| Corrections facility                                                           | Non-Urbar                                                  | n Zones Development Code                                      |
|                                                                                |                                                            | rit Track development where the ction 134 of the Planning and |
| A development that would be identified as prohibited deve                      |                                                            | onal Capital Plan but which is                                |
| <ol> <li>Development specified in Solisted as prohibited developred</li> </ol> |                                                            | d Development Act 2007 and not                                |
|                                                                                | r Section 123 and Section 12 rohibited development in this | 24 of the Planning and Development                            |

Figure 1 Australian Mint, Deakin

Figure 2 Harman Industrial Area, Jerrabomberra

Figure 4 Mugga Lane Landfill, Jerrabomberra

Figure 5 Lyneham and District of Gungahlin