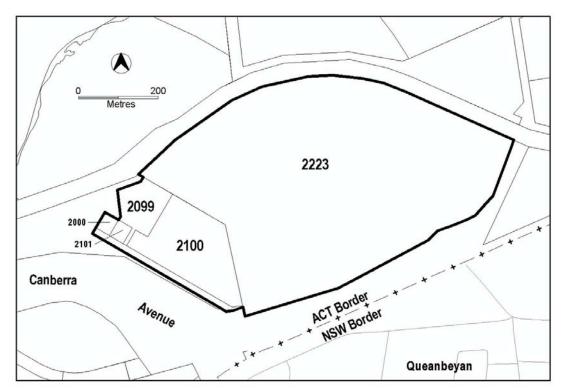

|                                                                                | evelopments that may be app<br>the additional developments | proved subject to assessment. Thes<br>are listed below        |
|--------------------------------------------------------------------------------|------------------------------------------------------------|---------------------------------------------------------------|
| Site Identifier                                                                | Additional Development                                     |                                                               |
| Deakin Section 65 Block 1 and 3 (Figure 1)                                     | Australian Mint                                            | 33.0                                                          |
| o (r igaro 1)                                                                  | Car park                                                   |                                                               |
|                                                                                | Freight transport facility                                 |                                                               |
|                                                                                | General industry                                           |                                                               |
|                                                                                | Hazardous industry                                         |                                                               |
|                                                                                | Hazardous waste facility                                   |                                                               |
|                                                                                | Incineration facility                                      |                                                               |
| Jerrabomberra Blocks 182,                                                      | Light industry                                             |                                                               |
| 2100, 2099, 2000 and 2101                                                      | Offensive industry                                         |                                                               |
| Figure 2)                                                                      | Recycling facility                                         |                                                               |
|                                                                                | Recyclable materials                                       |                                                               |
|                                                                                | collection                                                 |                                                               |
|                                                                                | Store                                                      |                                                               |
| Warehouse                                                                      |                                                            |                                                               |
|                                                                                | Waste transfer station                                     |                                                               |
| lerrabomberra Block 2031<br>Figure 3)                                          | Mining industry                                            | Non-Urban Zones Developmen Code                               |
| ,                                                                              | Land fill site                                             |                                                               |
|                                                                                | Recycling facility                                         |                                                               |
| Jerrabomerra Block 2114                                                        | Recyclable materials                                       |                                                               |
| (Figure 4)                                                                     | collection                                                 |                                                               |
|                                                                                | Waste transfer station                                     |                                                               |
| Lyneham and District of Gungahlin (Figure 5)                                   | Place of assembly                                          |                                                               |
| Pialligo Area 'a' (Figure 6)                                                   | Bulk landscape supplies                                    |                                                               |
| rialigo Area a (rigure o)                                                      | Retail plant nursery                                       |                                                               |
| Pialligo Area 'b' (Figure 6)                                                   | Produce market                                             |                                                               |
| Pialligo Sections 23, 24, 25 & 26 (Figure 3)                                   | Mining Industry                                            |                                                               |
| Symonston Area 'a' (Figure 7)                                                  | Cultural facility                                          |                                                               |
| Symonston Area 'b' (Figure 7)                                                  | Mobile home park                                           |                                                               |
|                                                                                | INIMUM ASSESSMENT T                                        |                                                               |
|                                                                                | olication required and assess                              |                                                               |
| Development October 1997                                                       | A1 111                                                     | Code                                                          |
| Corrections facility                                                           | Non-Urbar                                                  | n Zones Development Code                                      |
|                                                                                |                                                            | rit Track development where the ction 134 of the Planning and |
| A development that would be identified as prohibited deve                      |                                                            | onal Capital Plan but which is                                |
| <ol> <li>Development specified in Solisted as prohibited developred</li> </ol> |                                                            | d Development Act 2007 and not                                |
|                                                                                | r Section 123 and Section 12 rohibited development in this | 24 of the Planning and Development                            |

| Site Identifier                            | Development                 |
|--------------------------------------------|-----------------------------|
| Jerrabomberra Blocks 182, 2100, 2099, 2000 | Agriculture                 |
| and 2101 (Figure 2)                        | Animal care facility        |
|                                            | Animal husbandry            |
|                                            | Caravan park/camping ground |
|                                            | Cemetery                    |
|                                            | Community activity centre   |
|                                            | Corrections facility        |
|                                            | Educational establishment   |
|                                            | Farm tourism                |
|                                            | Health facility             |
|                                            | Land management facility    |
|                                            | Municipal depot             |
|                                            | Nature conservation area    |
|                                            | Outdoor recreation facility |

9.1 NUZ1 – Broadacre Zone Development Table
Effective: 20 March 2009

|                                            | Place of worship                                                |
|--------------------------------------------|-----------------------------------------------------------------|
|                                            | Road                                                            |
|                                            |                                                                 |
|                                            | Scientific research establishment Residential care accomodation |
|                                            |                                                                 |
|                                            | Tourist facility                                                |
| Jerrabomberra Blocks 182, 2100, 2099, 2000 | Transport depot                                                 |
| and 2101 (Figure 2)                        | Veterinary hospital                                             |
| , ,                                        | Woodlot                                                         |
|                                            | Caravan park/camping ground                                     |
|                                            | Cemetery                                                        |
|                                            | Communications facility                                         |
|                                            | Community activity centre                                       |
|                                            | Corrections facility                                            |
|                                            | Defence installation                                            |
|                                            | Educational establishment                                       |
|                                            | Emergency services facility                                     |
|                                            | Health facility                                                 |
| Pialligo Areas 'a' and 'b' (Figure 6)      | Land management facility                                        |
| Talligo Areas a and b (Figure 6)           | MAJOR UTILITY INSTALLATION                                      |
|                                            | Municipal depot                                                 |
|                                            | Place of worship                                                |
|                                            | Residential care accommodation                                  |
|                                            | Road                                                            |
|                                            | Scientific research establishment                               |
|                                            | Supportive housing                                              |
|                                            | Tourist facility                                                |
|                                            | Transport depot                                                 |
|                                            | Woodlot                                                         |
|                                            | Animal care facility                                            |
| Pialligo Area 'b' (Figure 6)               | Animal husbandry                                                |
|                                            | Veterinary hospital                                             |
|                                            | Animal care facility                                            |
|                                            | Caravan park/camping ground                                     |
|                                            | Cemetery                                                        |
|                                            | Communications facility                                         |
|                                            | Community activity centre                                       |
|                                            | Corrections facility                                            |
|                                            | Defence installation                                            |
|                                            | Emergency services facility                                     |
|                                            | Health facility                                                 |
|                                            | Land management facility                                        |
| Symonston Area 'a' (Figure 7)              | MAJOR UTILITY INSTALLATION                                      |
|                                            | Municipal depot                                                 |
|                                            | Place of worship                                                |
|                                            | Residential care accommodation                                  |
|                                            | Residential care accommodation                                  |
|                                            | Scientific research establishment                               |
|                                            |                                                                 |
|                                            | Supportive housing                                              |
|                                            | Tourist facility                                                |
|                                            | Transport depot                                                 |
|                                            | Veterinary hospital                                             |
|                                            | Woodlot                                                         |

Figure 1 Australian Mint, Deakin

Figure 2 Harman Industrial Area, Jerrabomberra

Figure 4 Mugga Lane Landfill, Jerrabomberra

Figure 5 Lyneham and District of Gungahlin