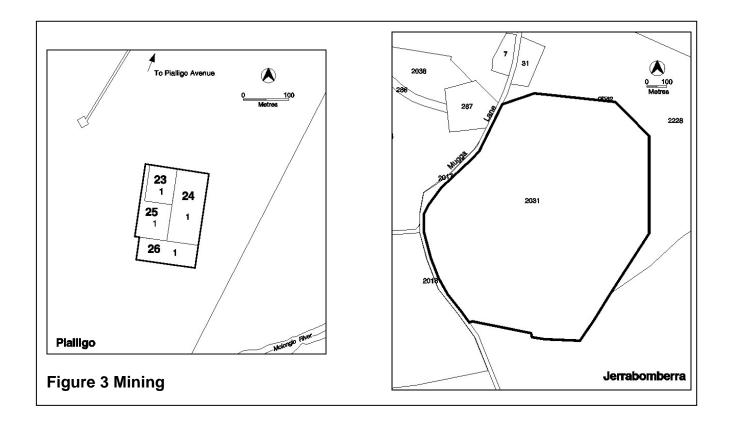

|                                                                                | evelopments that may be app<br>the additional developments | proved subject to assessment. Thes<br>are listed below        |
|--------------------------------------------------------------------------------|------------------------------------------------------------|---------------------------------------------------------------|
| Site Identifier                                                                | Additional Development                                     |                                                               |
| Deakin Section 65 Block 1 and 3 (Figure 1)                                     | Australian Mint                                            | 33.0                                                          |
| o (r igaro 1)                                                                  | Car park                                                   |                                                               |
|                                                                                | Freight transport facility                                 |                                                               |
|                                                                                | General industry                                           |                                                               |
|                                                                                | Hazardous industry                                         |                                                               |
|                                                                                | Hazardous waste facility                                   |                                                               |
|                                                                                | Incineration facility                                      |                                                               |
| Jerrabomberra Blocks 182,                                                      | Light industry                                             |                                                               |
| 2100, 2099, 2000 and 2101                                                      | Offensive industry                                         |                                                               |
| Figure 2)                                                                      | Recycling facility                                         |                                                               |
|                                                                                | Recyclable materials                                       |                                                               |
|                                                                                | collection                                                 |                                                               |
|                                                                                | Store                                                      |                                                               |
| Warehouse                                                                      |                                                            |                                                               |
|                                                                                | Waste transfer station                                     |                                                               |
| lerrabomberra Block 2031<br>Figure 3)                                          | Mining industry                                            | Non-Urban Zones Developmen Code                               |
| ,                                                                              | Land fill site                                             |                                                               |
|                                                                                | Recycling facility                                         |                                                               |
| Jerrabomerra Block 2114                                                        | Recyclable materials                                       |                                                               |
| (Figure 4)                                                                     | collection                                                 |                                                               |
|                                                                                | Waste transfer station                                     |                                                               |
| Lyneham and District of Gungahlin (Figure 5)                                   | Place of assembly                                          |                                                               |
| Pialligo Area 'a' (Figure 6)                                                   | Bulk landscape supplies                                    |                                                               |
| rialigo Area a (rigure o)                                                      | Retail plant nursery                                       |                                                               |
| Pialligo Area 'b' (Figure 6)                                                   | Produce market                                             |                                                               |
| Pialligo Sections 23, 24, 25 & 26 (Figure 3)                                   | Mining Industry                                            |                                                               |
| Symonston Area 'a' (Figure 7)                                                  | Cultural facility                                          |                                                               |
| Symonston Area 'b' (Figure 7)                                                  | Mobile home park                                           |                                                               |
|                                                                                | INIMUM ASSESSMENT T                                        |                                                               |
|                                                                                | olication required and assess                              |                                                               |
| Development October 1997                                                       | A1 111                                                     | Code                                                          |
| Corrections facility                                                           | Non-Urbar                                                  | n Zones Development Code                                      |
|                                                                                |                                                            | rit Track development where the ction 134 of the Planning and |
| A development that would be identified as prohibited deve                      |                                                            | onal Capital Plan but which is                                |
| <ol> <li>Development specified in Solisted as prohibited developred</li> </ol> |                                                            | d Development Act 2007 and not                                |
|                                                                                | r Section 123 and Section 12 rohibited development in this | 24 of the Planning and Development                            |