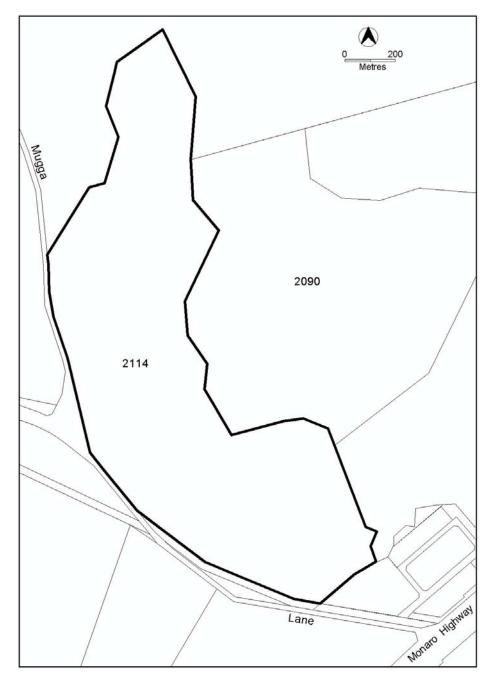

|                                                                                | evelopments that may be app<br>the additional developments | proved subject to assessment. Thes<br>are listed below        |
|--------------------------------------------------------------------------------|------------------------------------------------------------|---------------------------------------------------------------|
| Site Identifier                                                                | Additional Development                                     |                                                               |
| Deakin Section 65 Block 1 and 3 (Figure 1)                                     | Australian Mint                                            | 33.0                                                          |
| o (r igaro 1)                                                                  | Car park                                                   |                                                               |
|                                                                                | Freight transport facility                                 |                                                               |
|                                                                                | General industry                                           |                                                               |
|                                                                                | Hazardous industry                                         |                                                               |
|                                                                                | Hazardous waste facility                                   |                                                               |
|                                                                                | Incineration facility                                      |                                                               |
| Jerrabomberra Blocks 182,                                                      | Light industry                                             |                                                               |
| 2100, 2099, 2000 and 2101                                                      | Offensive industry                                         |                                                               |
| Figure 2)                                                                      | Recycling facility                                         |                                                               |
|                                                                                | Recyclable materials                                       |                                                               |
|                                                                                | collection                                                 |                                                               |
|                                                                                | Store                                                      |                                                               |
| Warehouse                                                                      |                                                            |                                                               |
|                                                                                | Waste transfer station                                     |                                                               |
| lerrabomberra Block 2031<br>Figure 3)                                          | Mining industry                                            | Non-Urban Zones Developmen Code                               |
| ,                                                                              | Land fill site                                             |                                                               |
|                                                                                | Recycling facility                                         |                                                               |
| Jerrabomerra Block 2114                                                        | Recyclable materials                                       |                                                               |
| (Figure 4)                                                                     | collection                                                 |                                                               |
|                                                                                | Waste transfer station                                     |                                                               |
| Lyneham and District of Gungahlin (Figure 5)                                   | Place of assembly                                          |                                                               |
| Pialligo Area 'a' (Figure 6)                                                   | Bulk landscape supplies                                    |                                                               |
| rialigo Area a (rigure o)                                                      | Retail plant nursery                                       |                                                               |
| Pialligo Area 'b' (Figure 6)                                                   | Produce market                                             |                                                               |
| Pialligo Sections 23, 24, 25 & 26 (Figure 3)                                   | Mining Industry                                            |                                                               |
| Symonston Area 'a' (Figure 7)                                                  | Cultural facility                                          |                                                               |
| Symonston Area 'b' (Figure 7)                                                  | Mobile home park                                           |                                                               |
|                                                                                | INIMUM ASSESSMENT T                                        |                                                               |
|                                                                                | olication required and assess                              |                                                               |
| Development October 1997                                                       | A1 111                                                     | Code                                                          |
| Corrections facility                                                           | Non-Urbar                                                  | n Zones Development Code                                      |
|                                                                                |                                                            | rit Track development where the ction 134 of the Planning and |
| A development that would be identified as prohibited deve                      |                                                            | onal Capital Plan but which is                                |
| <ol> <li>Development specified in Solisted as prohibited developred</li> </ol> |                                                            | d Development Act 2007 and not                                |
|                                                                                | r Section 123 and Section 12 rohibited development in this | 24 of the Planning and Development                            |

Figure 1 Australian Mint, Deakin

Figure 2 Harman Industrial Area, Jerrabomberra

Figure 4 Mugga Lane Landfill, Jerrabomberra

Figure 5 Lyneham and District of Gungahlin