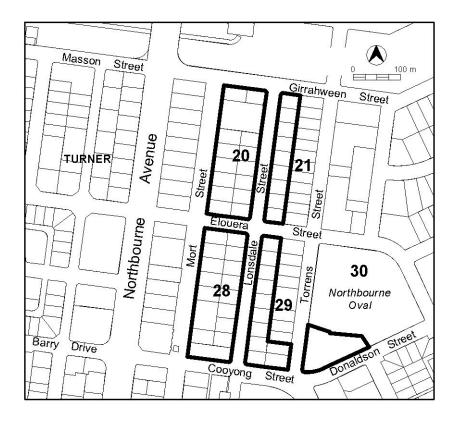

# 

| A development application can not be made                                                         |                                   |  |  |
|---------------------------------------------------------------------------------------------------|-----------------------------------|--|--|
| Development listed below is prohibited development except where it is an ancillary use, minor use |                                   |  |  |
| or temporary use as defined in 13 Definitions.                                                    |                                   |  |  |
| Agriculture                                                                                       | Liquid fuel depot                 |  |  |
| Airport                                                                                           | MAJOR UTILITY INSTALLATION        |  |  |
| Animal care facility                                                                              | Mining industry                   |  |  |
| Animal husbandry                                                                                  | Mobile home park                  |  |  |
| Aquatic recreation facility                                                                       | Nature conservation area          |  |  |
| Boarding house                                                                                    | Offensive industry                |  |  |
| Bulk landscape supplies                                                                           | Overnight camping area            |  |  |
| Caravan park/camping ground                                                                       | Plantation forestry               |  |  |
| Cemetery                                                                                          | Playing field                     |  |  |
| Corrections facility                                                                              | Railway use                       |  |  |
| Defence installation                                                                              | Recycling facility                |  |  |
| Drive-in cinema                                                                                   | Road                              |  |  |
| Farm Tourism                                                                                      | Sand and gravel extraction        |  |  |
| General industry                                                                                  | Scientific research establishment |  |  |
| Group or organised camp                                                                           | Stock/sale yard                   |  |  |
| Hazardous industry                                                                                | Waste transfer station            |  |  |
| Hazardous waste facility                                                                          | Woodlot                           |  |  |
| Incineration facility                                                                             | Zoological facility               |  |  |
| Land fill site                                                                                    |                                   |  |  |
| Land management facility                                                                          |                                   |  |  |
| Specific areas have developments that are prohibited in those areas. These areas and the          |                                   |  |  |
| · · · · · · · · · · · · · · · · · · ·                                                             | ments are listed below            |  |  |
| Site Identifier                                                                                   | Development                       |  |  |
|                                                                                                   | Place of assembly                 |  |  |
| Braddon Section 20, 21, 28, 29 and 30                                                             | Place or worship                  |  |  |
| (Figure 1)                                                                                        | Religious associated use          |  |  |
|                                                                                                   | Tourist facility                  |  |  |