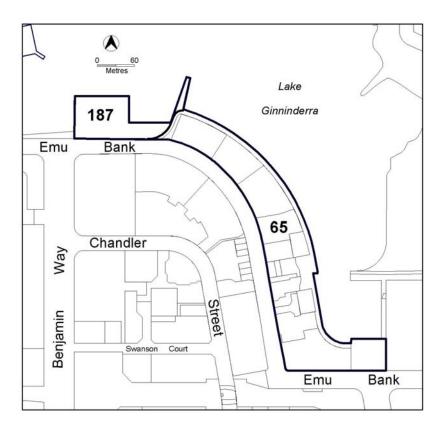

## Figure 2 Belconnen Section 65 and Section187

Figure 3 City Section 65

| MINIMUM ASSESSMENT TRACK<br>MERIT<br>Development application required and assessed in the Merit Track, unless specified in Schedule 4<br>of the Planning and Development Act 2007 (as Impact Track) or listed as prohibited in the Site<br>Specific section below |                                        |                                                                                                                                                                                                                   |
|-------------------------------------------------------------------------------------------------------------------------------------------------------------------------------------------------------------------------------------------------------------------|----------------------------------------|-------------------------------------------------------------------------------------------------------------------------------------------------------------------------------------------------------------------|
|                                                                                                                                                                                                                                                                   |                                        | proved subject to assessment. These                                                                                                                                                                               |
| Site Identifier                                                                                                                                                                                                                                                   | the additional developments            | are listed below Code                                                                                                                                                                                             |
| Barton Section 23 (Figure 1)                                                                                                                                                                                                                                      | Additional Development Business agency | CZ6 Leisure and Accommodation                                                                                                                                                                                     |
| Darton Section 25 (Figure T)                                                                                                                                                                                                                                      | Office                                 | Zone Development Code                                                                                                                                                                                             |
| Belconnen Section 65 and<br>Section 187 (Figure 2)                                                                                                                                                                                                                | Office                                 | CZ6 Leisure and Accommodation<br>Zone Development Code<br>Residential Zones Single Dwelling<br>Housing Development Code                                                                                           |
|                                                                                                                                                                                                                                                                   | RESIDENTIAL USE                        | Residential Zones Multi Unit<br>Housing Development Code<br>Home Business General Code                                                                                                                            |
| City Section 65 (Figure 3)                                                                                                                                                                                                                                        | Business agency                        | CZ6 Leisure and Accommodation<br>Zone Development Code<br>Residential Zones Single Dwelling                                                                                                                       |
|                                                                                                                                                                                                                                                                   | RESIDENTIAL USE                        | Housing Development Code<br>Residential Zones Multi Unit<br>Housing Development Code<br>Home Business General Code                                                                                                |
| Gilmore Section 65 and<br>Section 79 (Figure 4)                                                                                                                                                                                                                   | Service station                        | CZ6 Leisure and Accommodation<br>Zone Development Code                                                                                                                                                            |
| Narrabundah Section 34                                                                                                                                                                                                                                            | Habitable suite                        | CZ6 Leisure and Accommodation                                                                                                                                                                                     |
| Block 1 (Figure 5)                                                                                                                                                                                                                                                | Home business                          | Zone Development Code                                                                                                                                                                                             |
|                                                                                                                                                                                                                                                                   | Relocatable unit                       | Home Business General Code                                                                                                                                                                                        |
|                                                                                                                                                                                                                                                                   | RESIDENTIAL USE                        | Residential Zones Single Dwelling<br>Housing Development Code<br>Residential Zones Multi Unit<br>Housing Development Code                                                                                         |
| Narrabundah Section 34                                                                                                                                                                                                                                            | Business agency                        | CZ6 Leisure and Accommodation                                                                                                                                                                                     |
| Blocks 12 and 13 (Figure 5)                                                                                                                                                                                                                                       | Office                                 | Zone Development Code                                                                                                                                                                                             |
| Narrabundah Section 100<br>(Figure 5)                                                                                                                                                                                                                             | RESIDENTIAL USE                        | CZ6 Leisure and Accommodation<br>Zone Precinct Code<br>Residential Zones Single Dwelling<br>Housing Development Code<br>Residential Zones Multi Unit<br>Housing Development Code<br>Home Business General Code    |
| Nicholls Section 2 and<br>Section 39 (Figure 6)                                                                                                                                                                                                                   | Service station                        | CZ6 Leisure and Accommodation<br>Zone Development Code                                                                                                                                                            |
| Tuggeranong District Blocks<br>1469, 1486 and 1670<br>(Figure 4)                                                                                                                                                                                                  | Service station                        | CZ6 Leisure and Accommodation<br>Zone Development Code                                                                                                                                                            |
| Watson Section 61, Section 63<br>Section 64 Blocks 2,8,9 and 10<br>and Section 74 Block 7<br>(Figure 7)                                                                                                                                                           | RESIDENTIAL USE                        | CZ6 Leisure and Accommodation<br>Zone Development Code<br>Residential Zones Single Dwelling<br>Housing Development Code<br>Residential Zones Multi Unit<br>Housing Development Code<br>Home Business General Code |
| Watson Section 75<br>part Block 3 (Figure 7)                                                                                                                                                                                                                      | Service station                        | CZ6 Leisure and Accommodation<br>Zone Development Code                                                                                                                                                            |