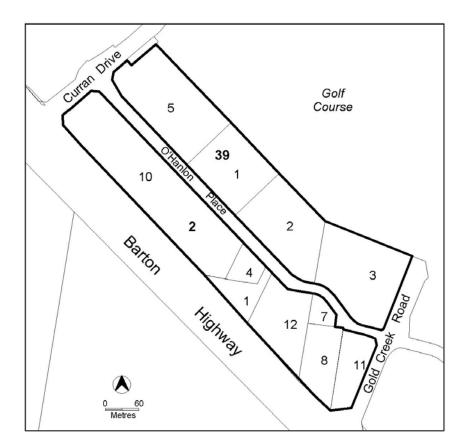

| MINIMUM ASSESSMENT TRACK<br>MERIT<br>Development application required and assessed in the Merit Track, unless specified in Schedule 4<br>of the Planning and Development Act 2007 (as Impact Track) or listed as prohibited in the Site<br>Specific section below |                                        |                                                                                                                                                                                                                   |
|-------------------------------------------------------------------------------------------------------------------------------------------------------------------------------------------------------------------------------------------------------------------|----------------------------------------|-------------------------------------------------------------------------------------------------------------------------------------------------------------------------------------------------------------------|
|                                                                                                                                                                                                                                                                   |                                        | proved subject to assessment. These                                                                                                                                                                               |
| Site Identifier                                                                                                                                                                                                                                                   | the additional developments            | are listed below Code                                                                                                                                                                                             |
| Barton Section 23 (Figure 1)                                                                                                                                                                                                                                      | Additional Development Business agency | CZ6 Leisure and Accommodation                                                                                                                                                                                     |
| Darton Section 25 (Figure T)                                                                                                                                                                                                                                      | Office                                 | Zone Development Code                                                                                                                                                                                             |
| Belconnen Section 65 and<br>Section 187 (Figure 2)                                                                                                                                                                                                                | Office                                 | CZ6 Leisure and Accommodation<br>Zone Development Code<br>Residential Zones Single Dwelling<br>Housing Development Code                                                                                           |
|                                                                                                                                                                                                                                                                   | RESIDENTIAL USE                        | Residential Zones Multi Unit<br>Housing Development Code<br>Home Business General Code                                                                                                                            |
| City Section 65 (Figure 3)                                                                                                                                                                                                                                        | Business agency                        | CZ6 Leisure and Accommodation<br>Zone Development Code<br>Residential Zones Single Dwelling                                                                                                                       |
|                                                                                                                                                                                                                                                                   | RESIDENTIAL USE                        | Housing Development Code<br>Residential Zones Multi Unit<br>Housing Development Code<br>Home Business General Code                                                                                                |
| Gilmore Section 65 and<br>Section 79 (Figure 4)                                                                                                                                                                                                                   | Service station                        | CZ6 Leisure and Accommodation<br>Zone Development Code                                                                                                                                                            |
| Narrabundah Section 34                                                                                                                                                                                                                                            | Habitable suite                        | CZ6 Leisure and Accommodation                                                                                                                                                                                     |
| Block 1 (Figure 5)                                                                                                                                                                                                                                                | Home business                          | Zone Development Code                                                                                                                                                                                             |
|                                                                                                                                                                                                                                                                   | Relocatable unit                       | Home Business General Code                                                                                                                                                                                        |
|                                                                                                                                                                                                                                                                   | RESIDENTIAL USE                        | Residential Zones Single Dwelling<br>Housing Development Code<br>Residential Zones Multi Unit<br>Housing Development Code                                                                                         |
| Narrabundah Section 34                                                                                                                                                                                                                                            | Business agency                        | CZ6 Leisure and Accommodation                                                                                                                                                                                     |
| Blocks 12 and 13 (Figure 5)                                                                                                                                                                                                                                       | Office                                 | Zone Development Code                                                                                                                                                                                             |
| Narrabundah Section 100<br>(Figure 5)                                                                                                                                                                                                                             | RESIDENTIAL USE                        | CZ6 Leisure and Accommodation<br>Zone Precinct Code<br>Residential Zones Single Dwelling<br>Housing Development Code<br>Residential Zones Multi Unit<br>Housing Development Code<br>Home Business General Code    |
| Nicholls Section 2 and<br>Section 39 (Figure 6)                                                                                                                                                                                                                   | Service station                        | CZ6 Leisure and Accommodation<br>Zone Development Code                                                                                                                                                            |
| Tuggeranong District Blocks<br>1469, 1486 and 1670<br>(Figure 4)                                                                                                                                                                                                  | Service station                        | CZ6 Leisure and Accommodation<br>Zone Development Code                                                                                                                                                            |
| Watson Section 61, Section 63<br>Section 64 Blocks 2,8,9 and 10<br>and Section 74 Block 7<br>(Figure 7)                                                                                                                                                           | RESIDENTIAL USE                        | CZ6 Leisure and Accommodation<br>Zone Development Code<br>Residential Zones Single Dwelling<br>Housing Development Code<br>Residential Zones Multi Unit<br>Housing Development Code<br>Home Business General Code |
| Watson Section 75<br>part Block 3 (Figure 7)                                                                                                                                                                                                                      | Service station                        | CZ6 Leisure and Accommodation<br>Zone Development Code                                                                                                                                                            |

# Figure 7 Watson

NI2008-27

4.1 CZ6 – Leisure and Accommodation Zone Development Table Effective: 10 July 2009