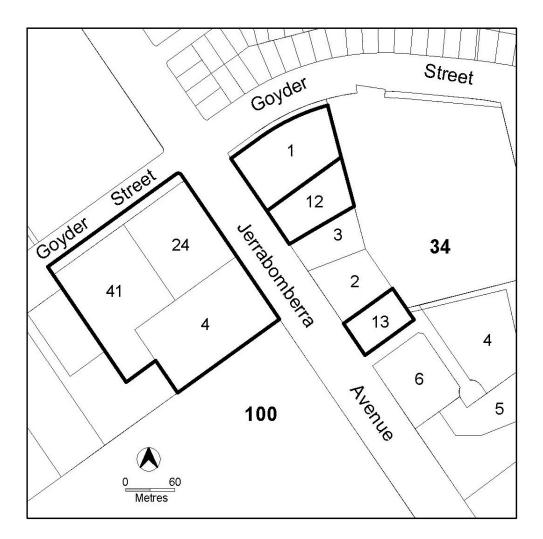

| MINIMUM ASSESSMENT TRACK<br>MERIT<br>Development application required and assessed in the Merit Track, unless specified in Schedule 4<br>of the Planning and Development Act 2007 (as Impact Track) or listed as prohibited in the Site<br>Specific section below |                                        |                                                                                                                                                                                                                   |
|-------------------------------------------------------------------------------------------------------------------------------------------------------------------------------------------------------------------------------------------------------------------|----------------------------------------|-------------------------------------------------------------------------------------------------------------------------------------------------------------------------------------------------------------------|
|                                                                                                                                                                                                                                                                   |                                        | proved subject to assessment. These                                                                                                                                                                               |
| Site Identifier                                                                                                                                                                                                                                                   | the additional developments            | are listed below Code                                                                                                                                                                                             |
| Barton Section 23 (Figure 1)                                                                                                                                                                                                                                      | Additional Development Business agency | CZ6 Leisure and Accommodation                                                                                                                                                                                     |
| Darton Section 25 (Figure T)                                                                                                                                                                                                                                      | Office                                 | Zone Development Code                                                                                                                                                                                             |
| Belconnen Section 65 and<br>Section 187 (Figure 2)                                                                                                                                                                                                                | Office                                 | CZ6 Leisure and Accommodation<br>Zone Development Code<br>Residential Zones Single Dwelling<br>Housing Development Code                                                                                           |
|                                                                                                                                                                                                                                                                   | RESIDENTIAL USE                        | Residential Zones Multi Unit<br>Housing Development Code<br>Home Business General Code                                                                                                                            |
| City Section 65 (Figure 3)                                                                                                                                                                                                                                        | Business agency                        | CZ6 Leisure and Accommodation<br>Zone Development Code<br>Residential Zones Single Dwelling                                                                                                                       |
|                                                                                                                                                                                                                                                                   | RESIDENTIAL USE                        | Housing Development Code<br>Residential Zones Multi Unit<br>Housing Development Code<br>Home Business General Code                                                                                                |
| Gilmore Section 65 and<br>Section 79 (Figure 4)                                                                                                                                                                                                                   | Service station                        | CZ6 Leisure and Accommodation<br>Zone Development Code                                                                                                                                                            |
| Narrabundah Section 34                                                                                                                                                                                                                                            | Habitable suite                        | CZ6 Leisure and Accommodation                                                                                                                                                                                     |
| Block 1 (Figure 5)                                                                                                                                                                                                                                                | Home business                          | Zone Development Code                                                                                                                                                                                             |
|                                                                                                                                                                                                                                                                   | Relocatable unit                       | Home Business General Code                                                                                                                                                                                        |
|                                                                                                                                                                                                                                                                   | RESIDENTIAL USE                        | Residential Zones Single Dwelling<br>Housing Development Code<br>Residential Zones Multi Unit<br>Housing Development Code                                                                                         |
| Narrabundah Section 34                                                                                                                                                                                                                                            | Business agency                        | CZ6 Leisure and Accommodation                                                                                                                                                                                     |
| Blocks 12 and 13 (Figure 5)                                                                                                                                                                                                                                       | Office                                 | Zone Development Code                                                                                                                                                                                             |
| Narrabundah Section 100<br>(Figure 5)                                                                                                                                                                                                                             | RESIDENTIAL USE                        | CZ6 Leisure and Accommodation<br>Zone Precinct Code<br>Residential Zones Single Dwelling<br>Housing Development Code<br>Residential Zones Multi Unit<br>Housing Development Code<br>Home Business General Code    |
| Nicholls Section 2 and<br>Section 39 (Figure 6)                                                                                                                                                                                                                   | Service station                        | CZ6 Leisure and Accommodation<br>Zone Development Code                                                                                                                                                            |
| Tuggeranong District Blocks<br>1469, 1486 and 1670<br>(Figure 4)                                                                                                                                                                                                  | Service station                        | CZ6 Leisure and Accommodation<br>Zone Development Code                                                                                                                                                            |
| Watson Section 61, Section 63<br>Section 64 Blocks 2,8,9 and 10<br>and Section 74 Block 7<br>(Figure 7)                                                                                                                                                           | RESIDENTIAL USE                        | CZ6 Leisure and Accommodation<br>Zone Development Code<br>Residential Zones Single Dwelling<br>Housing Development Code<br>Residential Zones Multi Unit<br>Housing Development Code<br>Home Business General Code |
| Watson Section 75<br>part Block 3 (Figure 7)                                                                                                                                                                                                                      | Service station                        | CZ6 Leisure and Accommodation<br>Zone Development Code                                                                                                                                                            |

### 4.1 CZ6 – Leisure and Accommodation Zone Development Table Effective: 10 July 2009

Figure 5 Narrabundah