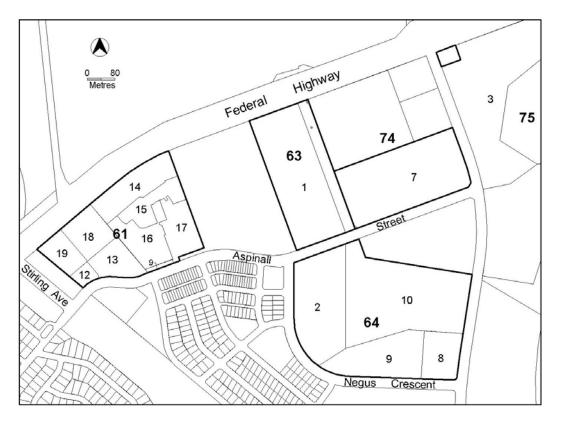

| MINIMUM ASSESSMENT TRACK<br>MERIT<br>Development application required and assessed in the Merit Track, unless specified in Schedule 4<br>of the Planning and Development Act 2007 (as Impact Track) or listed as prohibited in the Site<br>Specific section below |                                        |                                                                                                                                                                                                                   |
|-------------------------------------------------------------------------------------------------------------------------------------------------------------------------------------------------------------------------------------------------------------------|----------------------------------------|-------------------------------------------------------------------------------------------------------------------------------------------------------------------------------------------------------------------|
|                                                                                                                                                                                                                                                                   |                                        | proved subject to assessment. These                                                                                                                                                                               |
| Site Identifier                                                                                                                                                                                                                                                   | the additional developments            | are listed below Code                                                                                                                                                                                             |
| Barton Section 23 (Figure 1)                                                                                                                                                                                                                                      | Additional Development Business agency | CZ6 Leisure and Accommodation                                                                                                                                                                                     |
| Darton Section 25 (Figure T)                                                                                                                                                                                                                                      | Office                                 | Zone Development Code                                                                                                                                                                                             |
| Belconnen Section 65 and<br>Section 187 (Figure 2)                                                                                                                                                                                                                | Office                                 | CZ6 Leisure and Accommodation<br>Zone Development Code<br>Residential Zones Single Dwelling<br>Housing Development Code                                                                                           |
|                                                                                                                                                                                                                                                                   | RESIDENTIAL USE                        | Residential Zones Multi Unit<br>Housing Development Code<br>Home Business General Code                                                                                                                            |
| City Section 65 (Figure 3)                                                                                                                                                                                                                                        | Business agency                        | CZ6 Leisure and Accommodation<br>Zone Development Code<br>Residential Zones Single Dwelling                                                                                                                       |
|                                                                                                                                                                                                                                                                   | RESIDENTIAL USE                        | Housing Development Code<br>Residential Zones Multi Unit<br>Housing Development Code<br>Home Business General Code                                                                                                |
| Gilmore Section 65 and<br>Section 79 (Figure 4)                                                                                                                                                                                                                   | Service station                        | CZ6 Leisure and Accommodation<br>Zone Development Code                                                                                                                                                            |
| Narrabundah Section 34                                                                                                                                                                                                                                            | Habitable suite                        | CZ6 Leisure and Accommodation                                                                                                                                                                                     |
| Block 1 (Figure 5)                                                                                                                                                                                                                                                | Home business                          | Zone Development Code                                                                                                                                                                                             |
|                                                                                                                                                                                                                                                                   | Relocatable unit                       | Home Business General Code                                                                                                                                                                                        |
|                                                                                                                                                                                                                                                                   | RESIDENTIAL USE                        | Residential Zones Single Dwelling<br>Housing Development Code<br>Residential Zones Multi Unit<br>Housing Development Code                                                                                         |
| Narrabundah Section 34                                                                                                                                                                                                                                            | Business agency                        | CZ6 Leisure and Accommodation                                                                                                                                                                                     |
| Blocks 12 and 13 (Figure 5)                                                                                                                                                                                                                                       | Office                                 | Zone Development Code                                                                                                                                                                                             |
| Narrabundah Section 100<br>(Figure 5)                                                                                                                                                                                                                             | RESIDENTIAL USE                        | CZ6 Leisure and Accommodation<br>Zone Precinct Code<br>Residential Zones Single Dwelling<br>Housing Development Code<br>Residential Zones Multi Unit<br>Housing Development Code<br>Home Business General Code    |
| Nicholls Section 2 and<br>Section 39 (Figure 6)                                                                                                                                                                                                                   | Service station                        | CZ6 Leisure and Accommodation<br>Zone Development Code                                                                                                                                                            |
| Tuggeranong District Blocks<br>1469, 1486 and 1670<br>(Figure 4)                                                                                                                                                                                                  | Service station                        | CZ6 Leisure and Accommodation<br>Zone Development Code                                                                                                                                                            |
| Watson Section 61, Section 63<br>Section 64 Blocks 2,8,9 and 10<br>and Section 74 Block 7<br>(Figure 7)                                                                                                                                                           | RESIDENTIAL USE                        | CZ6 Leisure and Accommodation<br>Zone Development Code<br>Residential Zones Single Dwelling<br>Housing Development Code<br>Residential Zones Multi Unit<br>Housing Development Code<br>Home Business General Code |
| Watson Section 75<br>part Block 3 (Figure 7)                                                                                                                                                                                                                      | Service station                        | CZ6 Leisure and Accommodation<br>Zone Development Code                                                                                                                                                            |

# Figure 7 Watson

NI2008-27

4.1 CZ6 – Leisure and Accommodation Zone Development Table Effective: 10 July 2009