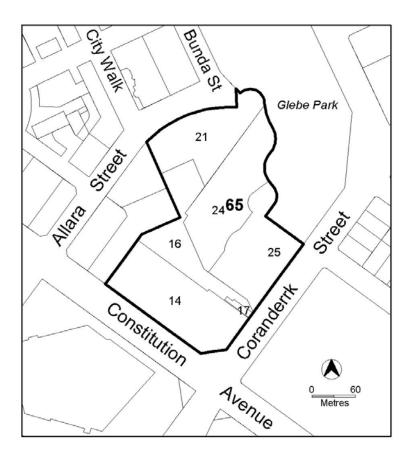

## Figure 2 Belconnen Section 65 and Section187

Figure 3 City Section 65

| MINIMUM ASSESSMENT TRACK<br>MERIT<br>Development application required and assessed in the Merit Track, unless specified in Schedule 4<br>of the Planning and Development Act 2007 (as Impact Track) or listed as prohibited in the Site<br>Specific section below |                                        |                                                                                                                                                                                                                   |
|-------------------------------------------------------------------------------------------------------------------------------------------------------------------------------------------------------------------------------------------------------------------|----------------------------------------|-------------------------------------------------------------------------------------------------------------------------------------------------------------------------------------------------------------------|
|                                                                                                                                                                                                                                                                   |                                        | proved subject to assessment. These                                                                                                                                                                               |
| Site Identifier                                                                                                                                                                                                                                                   | the additional developments            | are listed below Code                                                                                                                                                                                             |
| Barton Section 23 (Figure 1)                                                                                                                                                                                                                                      | Additional Development Business agency | CZ6 Leisure and Accommodation                                                                                                                                                                                     |
| Darton Section 25 (Figure T)                                                                                                                                                                                                                                      | Office                                 | Zone Development Code                                                                                                                                                                                             |
| Belconnen Section 65 and<br>Section 187 (Figure 2)                                                                                                                                                                                                                | Office                                 | CZ6 Leisure and Accommodation<br>Zone Development Code<br>Residential Zones Single Dwelling<br>Housing Development Code                                                                                           |
|                                                                                                                                                                                                                                                                   | RESIDENTIAL USE                        | Residential Zones Multi Unit<br>Housing Development Code<br>Home Business General Code                                                                                                                            |
| City Section 65 (Figure 3)                                                                                                                                                                                                                                        | Business agency                        | CZ6 Leisure and Accommodation<br>Zone Development Code<br>Residential Zones Single Dwelling                                                                                                                       |
|                                                                                                                                                                                                                                                                   | RESIDENTIAL USE                        | Housing Development Code<br>Residential Zones Multi Unit<br>Housing Development Code<br>Home Business General Code                                                                                                |
| Gilmore Section 65 and<br>Section 79 (Figure 4)                                                                                                                                                                                                                   | Service station                        | CZ6 Leisure and Accommodation<br>Zone Development Code                                                                                                                                                            |
| Narrabundah Section 34                                                                                                                                                                                                                                            | Habitable suite                        | CZ6 Leisure and Accommodation                                                                                                                                                                                     |
| Block 1 (Figure 5)                                                                                                                                                                                                                                                | Home business                          | Zone Development Code                                                                                                                                                                                             |
|                                                                                                                                                                                                                                                                   | Relocatable unit                       | Home Business General Code                                                                                                                                                                                        |
|                                                                                                                                                                                                                                                                   | RESIDENTIAL USE                        | Residential Zones Single Dwelling<br>Housing Development Code<br>Residential Zones Multi Unit<br>Housing Development Code                                                                                         |
| Narrabundah Section 34                                                                                                                                                                                                                                            | Business agency                        | CZ6 Leisure and Accommodation                                                                                                                                                                                     |
| Blocks 12 and 13 (Figure 5)                                                                                                                                                                                                                                       | Office                                 | Zone Development Code                                                                                                                                                                                             |
| Narrabundah Section 100<br>(Figure 5)                                                                                                                                                                                                                             | RESIDENTIAL USE                        | CZ6 Leisure and Accommodation<br>Zone Precinct Code<br>Residential Zones Single Dwelling<br>Housing Development Code<br>Residential Zones Multi Unit<br>Housing Development Code<br>Home Business General Code    |
| Nicholls Section 2 and<br>Section 39 (Figure 6)                                                                                                                                                                                                                   | Service station                        | CZ6 Leisure and Accommodation<br>Zone Development Code                                                                                                                                                            |
| Tuggeranong District Blocks<br>1469, 1486 and 1670<br>(Figure 4)                                                                                                                                                                                                  | Service station                        | CZ6 Leisure and Accommodation<br>Zone Development Code                                                                                                                                                            |
| Watson Section 61, Section 63<br>Section 64 Blocks 2,8,9 and 10<br>and Section 74 Block 7<br>(Figure 7)                                                                                                                                                           | RESIDENTIAL USE                        | CZ6 Leisure and Accommodation<br>Zone Development Code<br>Residential Zones Single Dwelling<br>Housing Development Code<br>Residential Zones Multi Unit<br>Housing Development Code<br>Home Business General Code |
| Watson Section 75<br>part Block 3 (Figure 7)                                                                                                                                                                                                                      | Service station                        | CZ6 Leisure and Accommodation<br>Zone Development Code                                                                                                                                                            |