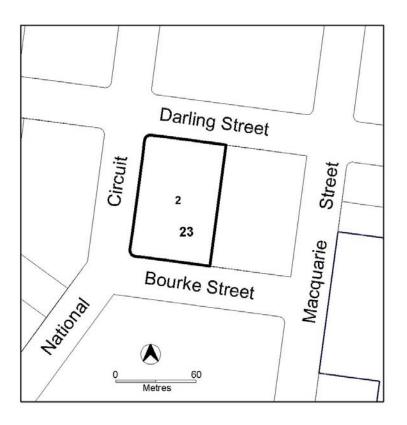

## Figure 1 Barton Section 23

| MINIMUM ASSESSMENT TRACK<br>MERIT<br>Development application required and assessed in the Merit Track, unless specified in Schedule 4<br>of the Planning and Development Act 2007 (as Impact Track) or listed as prohibited in the Site<br>Specific section below |                                        |                                                                                                                                                                                                                   |
|-------------------------------------------------------------------------------------------------------------------------------------------------------------------------------------------------------------------------------------------------------------------|----------------------------------------|-------------------------------------------------------------------------------------------------------------------------------------------------------------------------------------------------------------------|
|                                                                                                                                                                                                                                                                   |                                        | proved subject to assessment. These                                                                                                                                                                               |
| Site Identifier                                                                                                                                                                                                                                                   | the additional developments            | are listed below Code                                                                                                                                                                                             |
| Barton Section 23 (Figure 1)                                                                                                                                                                                                                                      | Additional Development Business agency | CZ6 Leisure and Accommodation                                                                                                                                                                                     |
| Darton Section 25 (Figure T)                                                                                                                                                                                                                                      | Office                                 | Zone Development Code                                                                                                                                                                                             |
| Belconnen Section 65 and<br>Section 187 (Figure 2)                                                                                                                                                                                                                | Office                                 | CZ6 Leisure and Accommodation<br>Zone Development Code<br>Residential Zones Single Dwelling<br>Housing Development Code                                                                                           |
|                                                                                                                                                                                                                                                                   | RESIDENTIAL USE                        | Residential Zones Multi Unit<br>Housing Development Code<br>Home Business General Code                                                                                                                            |
| City Section 65 (Figure 3)                                                                                                                                                                                                                                        | Business agency                        | CZ6 Leisure and Accommodation<br>Zone Development Code<br>Residential Zones Single Dwelling                                                                                                                       |
|                                                                                                                                                                                                                                                                   | RESIDENTIAL USE                        | Housing Development Code<br>Residential Zones Multi Unit<br>Housing Development Code<br>Home Business General Code                                                                                                |
| Gilmore Section 65 and<br>Section 79 (Figure 4)                                                                                                                                                                                                                   | Service station                        | CZ6 Leisure and Accommodation<br>Zone Development Code                                                                                                                                                            |
| Narrabundah Section 34                                                                                                                                                                                                                                            | Habitable suite                        | CZ6 Leisure and Accommodation                                                                                                                                                                                     |
| Block 1 (Figure 5)                                                                                                                                                                                                                                                | Home business                          | Zone Development Code                                                                                                                                                                                             |
|                                                                                                                                                                                                                                                                   | Relocatable unit                       | Home Business General Code                                                                                                                                                                                        |
|                                                                                                                                                                                                                                                                   | RESIDENTIAL USE                        | Residential Zones Single Dwelling<br>Housing Development Code<br>Residential Zones Multi Unit<br>Housing Development Code                                                                                         |
| Narrabundah Section 34                                                                                                                                                                                                                                            | Business agency                        | CZ6 Leisure and Accommodation                                                                                                                                                                                     |
| Blocks 12 and 13 (Figure 5)                                                                                                                                                                                                                                       | Office                                 | Zone Development Code                                                                                                                                                                                             |
| Narrabundah Section 100<br>(Figure 5)                                                                                                                                                                                                                             | RESIDENTIAL USE                        | CZ6 Leisure and Accommodation<br>Zone Precinct Code<br>Residential Zones Single Dwelling<br>Housing Development Code<br>Residential Zones Multi Unit<br>Housing Development Code<br>Home Business General Code    |
| Nicholls Section 2 and<br>Section 39 (Figure 6)                                                                                                                                                                                                                   | Service station                        | CZ6 Leisure and Accommodation<br>Zone Development Code                                                                                                                                                            |
| Tuggeranong District Blocks<br>1469, 1486 and 1670<br>(Figure 4)                                                                                                                                                                                                  | Service station                        | CZ6 Leisure and Accommodation<br>Zone Development Code                                                                                                                                                            |
| Watson Section 61, Section 63<br>Section 64 Blocks 2,8,9 and 10<br>and Section 74 Block 7<br>(Figure 7)                                                                                                                                                           | RESIDENTIAL USE                        | CZ6 Leisure and Accommodation<br>Zone Development Code<br>Residential Zones Single Dwelling<br>Housing Development Code<br>Residential Zones Multi Unit<br>Housing Development Code<br>Home Business General Code |
| Watson Section 75<br>part Block 3 (Figure 7)                                                                                                                                                                                                                      | Service station                        | CZ6 Leisure and Accommodation<br>Zone Development Code                                                                                                                                                            |