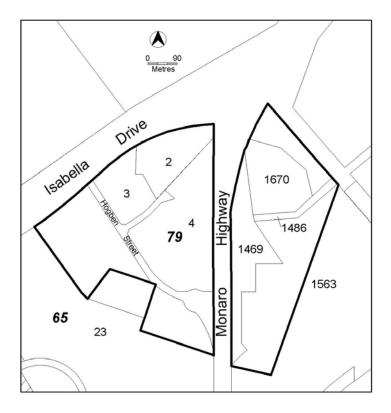

## Figure 4 Gilmore and Tuggeranong District

NI2008-27

| MINIMUM ASSESSMENT TRACK<br>MERIT<br>Development application required and assessed in the Merit Track, unless specified in Schedule 4<br>of the Planning and Development Act 2007 (as Impact Track) or listed as prohibited in the Site<br>Specific section below |                                        |                                                                                                                                                                                                                   |
|-------------------------------------------------------------------------------------------------------------------------------------------------------------------------------------------------------------------------------------------------------------------|----------------------------------------|-------------------------------------------------------------------------------------------------------------------------------------------------------------------------------------------------------------------|
|                                                                                                                                                                                                                                                                   |                                        | proved subject to assessment. These                                                                                                                                                                               |
| Site Identifier                                                                                                                                                                                                                                                   | the additional developments            | are listed below Code                                                                                                                                                                                             |
| Barton Section 23 (Figure 1)                                                                                                                                                                                                                                      | Additional Development Business agency | CZ6 Leisure and Accommodation                                                                                                                                                                                     |
| Darton Section 25 (Figure T)                                                                                                                                                                                                                                      | Office                                 | Zone Development Code                                                                                                                                                                                             |
| Belconnen Section 65 and<br>Section 187 (Figure 2)                                                                                                                                                                                                                | Office                                 | CZ6 Leisure and Accommodation<br>Zone Development Code<br>Residential Zones Single Dwelling<br>Housing Development Code                                                                                           |
|                                                                                                                                                                                                                                                                   | RESIDENTIAL USE                        | Residential Zones Multi Unit<br>Housing Development Code<br>Home Business General Code                                                                                                                            |
| City Section 65 (Figure 3)                                                                                                                                                                                                                                        | Business agency                        | CZ6 Leisure and Accommodation<br>Zone Development Code<br>Residential Zones Single Dwelling                                                                                                                       |
|                                                                                                                                                                                                                                                                   | RESIDENTIAL USE                        | Housing Development Code<br>Residential Zones Multi Unit<br>Housing Development Code<br>Home Business General Code                                                                                                |
| Gilmore Section 65 and<br>Section 79 (Figure 4)                                                                                                                                                                                                                   | Service station                        | CZ6 Leisure and Accommodation<br>Zone Development Code                                                                                                                                                            |
| Narrabundah Section 34                                                                                                                                                                                                                                            | Habitable suite                        | CZ6 Leisure and Accommodation                                                                                                                                                                                     |
| Block 1 (Figure 5)                                                                                                                                                                                                                                                | Home business                          | Zone Development Code                                                                                                                                                                                             |
|                                                                                                                                                                                                                                                                   | Relocatable unit                       | Home Business General Code                                                                                                                                                                                        |
|                                                                                                                                                                                                                                                                   | RESIDENTIAL USE                        | Residential Zones Single Dwelling<br>Housing Development Code<br>Residential Zones Multi Unit<br>Housing Development Code                                                                                         |
| Narrabundah Section 34                                                                                                                                                                                                                                            | Business agency                        | CZ6 Leisure and Accommodation                                                                                                                                                                                     |
| Blocks 12 and 13 (Figure 5)                                                                                                                                                                                                                                       | Office                                 | Zone Development Code                                                                                                                                                                                             |
| Narrabundah Section 100<br>(Figure 5)                                                                                                                                                                                                                             | RESIDENTIAL USE                        | CZ6 Leisure and Accommodation<br>Zone Precinct Code<br>Residential Zones Single Dwelling<br>Housing Development Code<br>Residential Zones Multi Unit<br>Housing Development Code<br>Home Business General Code    |
| Nicholls Section 2 and<br>Section 39 (Figure 6)                                                                                                                                                                                                                   | Service station                        | CZ6 Leisure and Accommodation<br>Zone Development Code                                                                                                                                                            |
| Tuggeranong District Blocks<br>1469, 1486 and 1670<br>(Figure 4)                                                                                                                                                                                                  | Service station                        | CZ6 Leisure and Accommodation<br>Zone Development Code                                                                                                                                                            |
| Watson Section 61, Section 63<br>Section 64 Blocks 2,8,9 and 10<br>and Section 74 Block 7<br>(Figure 7)                                                                                                                                                           | RESIDENTIAL USE                        | CZ6 Leisure and Accommodation<br>Zone Development Code<br>Residential Zones Single Dwelling<br>Housing Development Code<br>Residential Zones Multi Unit<br>Housing Development Code<br>Home Business General Code |
| Watson Section 75<br>part Block 3 (Figure 7)                                                                                                                                                                                                                      | Service station                        | CZ6 Leisure and Accommodation<br>Zone Development Code                                                                                                                                                            |