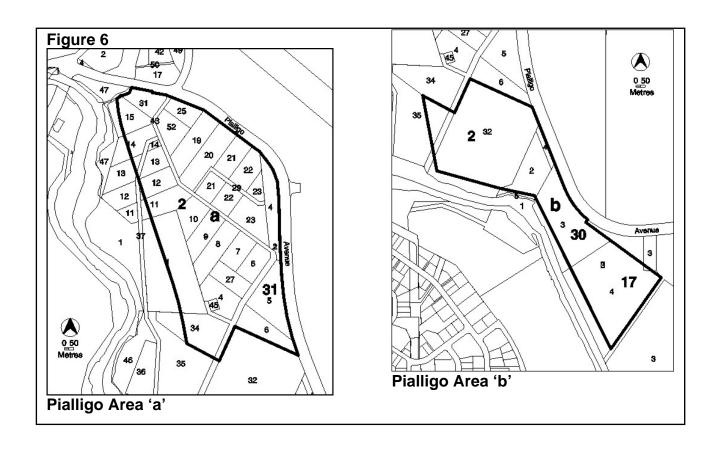

| areas and                                                    | the additional developments                                 | are listed below                  |
|--------------------------------------------------------------|-------------------------------------------------------------|-----------------------------------|
| Site Identifier                                              | Additional Development                                      | Code                              |
| Deakin Section 65 Block 1 and                                | <u> </u>                                                    |                                   |
| 3 (Figure 1)                                                 | Australian Mint                                             |                                   |
| ·                                                            | Car park                                                    |                                   |
|                                                              | Freight transport facility                                  |                                   |
|                                                              | General industry                                            |                                   |
|                                                              | Hazardous industry                                          |                                   |
|                                                              | Hazardous waste facility                                    |                                   |
| Lawrence Diagle 400                                          | Incineration facility                                       |                                   |
| Jerrabomberra Blocks 182,                                    | Light industry                                              |                                   |
| 2100, 2099, 2000 and 2101                                    | Offensive industry                                          |                                   |
| (Figure 2)                                                   | Recycling facility                                          |                                   |
|                                                              | Recyclable materials                                        |                                   |
|                                                              | collection                                                  |                                   |
|                                                              | Store                                                       |                                   |
|                                                              | Warehouse                                                   |                                   |
|                                                              | Waste transfer station                                      |                                   |
| Jerrabomberra Block 2031<br>(Figure 3)                       | Mining industry                                             | Non-Urban Zones Developmen Code   |
|                                                              | Land fill site                                              |                                   |
|                                                              | Recycling facility                                          |                                   |
| Jerrabomerra Block 2114                                      | Recyclable materials                                        |                                   |
| (Figure 4)                                                   | collection                                                  |                                   |
|                                                              | Waste transfer station                                      |                                   |
| Lyneham and District of<br>Gungahlin (Figure 5)              | Place of assembly                                           |                                   |
|                                                              | Bulk landscape supplies                                     |                                   |
| Pialligo Area 'a' (Figure 6)                                 | Retail plant nursery                                        |                                   |
| Pialligo Area 'b' (Figure 6)                                 | Produce market                                              |                                   |
| Pialligo Sections 23, 24, 25 &                               | NATAL AND AND                                               |                                   |
| 26 (Figure 3)                                                | Mining Industry                                             |                                   |
| Symonston Area 'a' (Figure 7)                                | Cultural facility                                           |                                   |
| Symonston Area 'b' (Figure 7)                                | Mobile home park                                            |                                   |
| M                                                            | IINIMUM ASSESSMENT T IMPACT Dilication required and assesse |                                   |
| Development Development                                      |                                                             | Code                              |
| Corrections facility                                         | Non-Urban                                                   | Zones Development Code            |
| A development that is not are                                |                                                             | it Track development where the    |
| A development that would b identified as prohibited deve     | e permissible under the Natio                               | onal Capital Plan but which is    |
| 3. Development specified in Solisted as prohibited developed |                                                             | Development Act 2007 and not      |
|                                                              | er Section 123 and Section 12 rohibited development in this | 4 of the Planning and Development |

9.1 NUZ1 – Broadacre Zone Development Table
Effective: 10 July 2009

page 4

Cita Idantifian

|                                            | Place of worship                  |
|--------------------------------------------|-----------------------------------|
|                                            | Road                              |
|                                            | 1123.5                            |
|                                            | Scientific research establishment |
|                                            | Residential care accomodation     |
|                                            | Tourist facility                  |
| Jerrabomberra Blocks 182, 2100, 2099, 2000 | Transport depot                   |
| and 2101 (Figure 2)                        | Veterinary hospital               |
| ,                                          | Woodlot                           |
|                                            | Caravan park/camping ground       |
|                                            | Cemetery                          |
|                                            | Communications facility           |
|                                            | Community activity centre         |
|                                            | Corrections facility              |
|                                            | Defence installation              |
|                                            | Educational establishment         |
|                                            | Emergency services facility       |
|                                            | Health facility                   |
| Pialligo Areas 'a' and 'b' (Figure 6)      | Land management facility          |
| Flailigo Aleas a allo b (Figure o)         | MAJOR UTILITY INSTALLATION        |
|                                            | Municipal depot                   |
|                                            | Place of worship                  |
|                                            | Residential care accommodation    |
|                                            | Road                              |
|                                            | Scientific research establishment |
|                                            | Supportive housing                |
|                                            | Tourist facility                  |
|                                            | Transport depot                   |
|                                            | Woodlot                           |
|                                            | Animal care facility              |
| Pialligo Area 'b' (Figure 6)               | Animal husbandry                  |
|                                            | Veterinary hospital               |
|                                            | Animal care facility              |
|                                            | Caravan park/camping ground       |
|                                            | Cemetery                          |
|                                            | Communications facility           |
|                                            | Community activity centre         |
|                                            | Corrections facility              |
|                                            | Defence installation              |
|                                            | Emergency services facility       |
|                                            | Health facility                   |
|                                            | Land management facility          |
| Symonston Area 'a' (Figure 7)              | MAJOR UTILITY INSTALLATION        |
| Symonston Area a (Figure 1)                | Municipal depot                   |
|                                            | Place of worship                  |
|                                            | Residential care accommodation    |
|                                            | Road                              |
|                                            | Scientific research establishment |
|                                            |                                   |
|                                            | Supportive housing                |
|                                            | Transport donet                   |
|                                            | Transport depot                   |
|                                            | Veterinary hospital               |
|                                            | Woodlot                           |