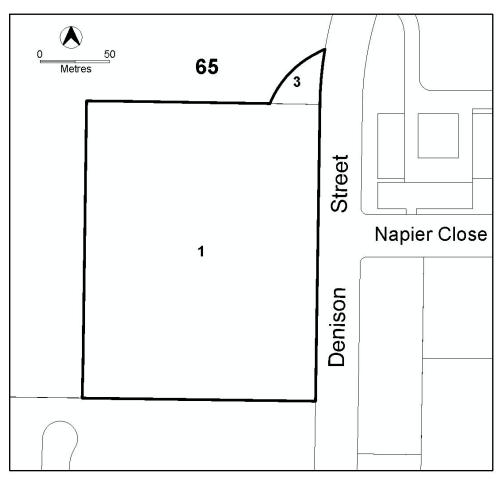

| areas and                                                    | the additional developments                                 | are listed below                  |
|--------------------------------------------------------------|-------------------------------------------------------------|-----------------------------------|
| Site Identifier                                              | Additional Development                                      | Code                              |
| Deakin Section 65 Block 1 and                                | <u> </u>                                                    |                                   |
| 3 (Figure 1)                                                 | Australian Mint                                             |                                   |
| ·                                                            | Car park                                                    |                                   |
|                                                              | Freight transport facility                                  |                                   |
|                                                              | General industry                                            |                                   |
|                                                              | Hazardous industry                                          |                                   |
|                                                              | Hazardous waste facility                                    |                                   |
| Lawrence Diagle 400                                          | Incineration facility                                       |                                   |
| Jerrabomberra Blocks 182,                                    | Light industry                                              |                                   |
| 2100, 2099, 2000 and 2101                                    | Offensive industry                                          |                                   |
| (Figure 2)                                                   | Recycling facility                                          |                                   |
|                                                              | Recyclable materials                                        |                                   |
|                                                              | collection                                                  |                                   |
|                                                              | Store                                                       |                                   |
|                                                              | Warehouse                                                   |                                   |
|                                                              | Waste transfer station                                      |                                   |
| Jerrabomberra Block 2031<br>(Figure 3)                       | Mining industry                                             | Non-Urban Zones Developmen Code   |
|                                                              | Land fill site                                              |                                   |
|                                                              | Recycling facility                                          |                                   |
| Jerrabomerra Block 2114                                      | Recyclable materials                                        |                                   |
| (Figure 4)                                                   | collection                                                  |                                   |
|                                                              | Waste transfer station                                      |                                   |
| Lyneham and District of<br>Gungahlin (Figure 5)              | Place of assembly                                           |                                   |
|                                                              | Bulk landscape supplies                                     |                                   |
| Pialligo Area 'a' (Figure 6)                                 | Retail plant nursery                                        |                                   |
| Pialligo Area 'b' (Figure 6)                                 | Produce market                                              |                                   |
| Pialligo Sections 23, 24, 25 &                               | NATAL AND AND                                               |                                   |
| 26 (Figure 3)                                                | Mining Industry                                             |                                   |
| Symonston Area 'a' (Figure 7)                                | Cultural facility                                           |                                   |
| Symonston Area 'b' (Figure 7)                                | Mobile home park                                            |                                   |
| M                                                            | IINIMUM ASSESSMENT T IMPACT Dilication required and assesse |                                   |
| Development Development                                      |                                                             | Code                              |
| Corrections facility                                         | Non-Urban                                                   | Zones Development Code            |
| A development that is not are                                |                                                             | it Track development where the    |
| A development that would b identified as prohibited deve     | e permissible under the Natio                               | onal Capital Plan but which is    |
| 3. Development specified in Solisted as prohibited developed |                                                             | Development Act 2007 and not      |
|                                                              | er Section 123 and Section 12 rohibited development in this | 4 of the Planning and Development |

Figure 1 Australian Mint, Deakin

Figure 2 Harman Industrial Area, Jerrabomberra

Figure 4 Mugga Lane Landfill, Jerrabomberra

Figure 5 Lyneham and District of Gungahlin