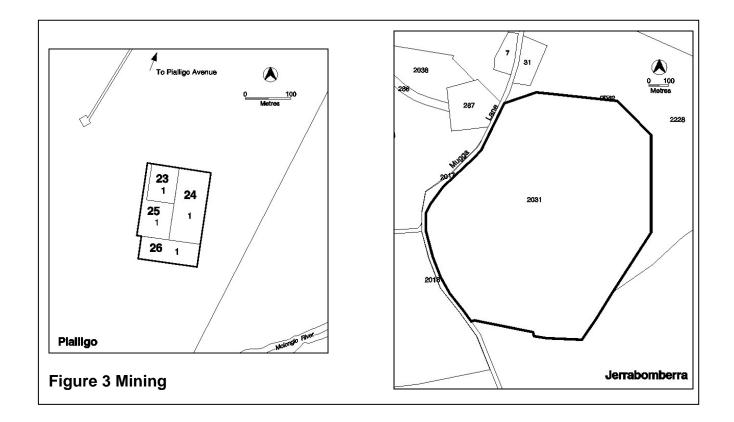

| areas and                                                    | the additional developments                                 | are listed below                  |
|--------------------------------------------------------------|-------------------------------------------------------------|-----------------------------------|
| Site Identifier                                              | Additional Development                                      | Code                              |
| Deakin Section 65 Block 1 and                                | <u> </u>                                                    |                                   |
| 3 (Figure 1)                                                 | Australian Mint                                             |                                   |
| ·                                                            | Car park                                                    |                                   |
|                                                              | Freight transport facility                                  |                                   |
|                                                              | General industry                                            |                                   |
|                                                              | Hazardous industry                                          |                                   |
|                                                              | Hazardous waste facility                                    |                                   |
| Lawrence Diagle 400                                          | Incineration facility                                       |                                   |
| Jerrabomberra Blocks 182,                                    | Light industry                                              |                                   |
| 2100, 2099, 2000 and 2101                                    | Offensive industry                                          |                                   |
| (Figure 2)                                                   | Recycling facility                                          |                                   |
|                                                              | Recyclable materials                                        |                                   |
|                                                              | collection                                                  |                                   |
|                                                              | Store                                                       |                                   |
|                                                              | Warehouse                                                   |                                   |
|                                                              | Waste transfer station                                      |                                   |
| Jerrabomberra Block 2031<br>(Figure 3)                       | Mining industry                                             | Non-Urban Zones Developmen Code   |
|                                                              | Land fill site                                              |                                   |
|                                                              | Recycling facility                                          |                                   |
| Jerrabomerra Block 2114                                      | Recyclable materials                                        |                                   |
| (Figure 4)                                                   | collection                                                  |                                   |
|                                                              | Waste transfer station                                      |                                   |
| Lyneham and District of<br>Gungahlin (Figure 5)              | Place of assembly                                           |                                   |
|                                                              | Bulk landscape supplies                                     |                                   |
| Pialligo Area 'a' (Figure 6)                                 | Retail plant nursery                                        |                                   |
| Pialligo Area 'b' (Figure 6)                                 | Produce market                                              |                                   |
| Pialligo Sections 23, 24, 25 &                               | NATAL AND AND                                               |                                   |
| 26 (Figure 3)                                                | Mining Industry                                             |                                   |
| Symonston Area 'a' (Figure 7)                                | Cultural facility                                           |                                   |
| Symonston Area 'b' (Figure 7)                                | Mobile home park                                            |                                   |
| M                                                            | IINIMUM ASSESSMENT T IMPACT Dilication required and assesse |                                   |
| Development Development                                      |                                                             | Code                              |
| Corrections facility                                         | Non-Urban                                                   | Zones Development Code            |
| A development that is not are                                |                                                             | it Track development where the    |
| A development that would b identified as prohibited deve     | e permissible under the Natio                               | onal Capital Plan but which is    |
| 3. Development specified in Solisted as prohibited developed |                                                             | Development Act 2007 and not      |
|                                                              | er Section 123 and Section 12 rohibited development in this | 4 of the Planning and Development |