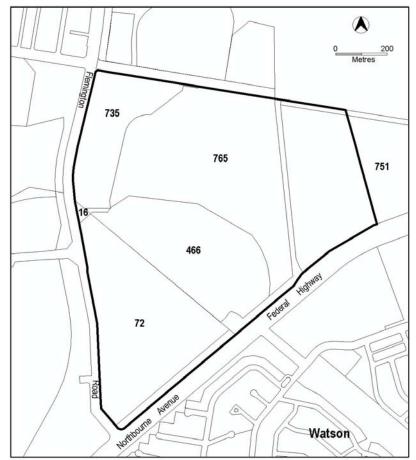

Figure 1 Australian Mint, Deakin

Figure 2 Harman Industrial Area, Jerrabomberra

Figure 4 Mugga Lane Landfill, Jerrabomberra

Figure 5 Lyneham and District of Gungahlin