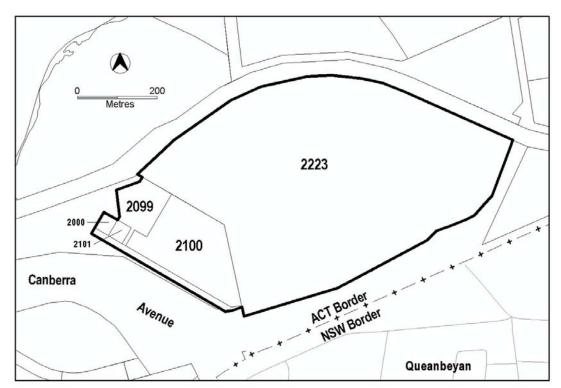

| areas and                                                    | the additional developments                                 | are listed below                  |
|--------------------------------------------------------------|-------------------------------------------------------------|-----------------------------------|
| Site Identifier                                              | Additional Development                                      | Code                              |
| Deakin Section 65 Block 1 and                                | <u> </u>                                                    |                                   |
| 3 (Figure 1)                                                 | Australian Mint                                             |                                   |
| ·                                                            | Car park                                                    |                                   |
|                                                              | Freight transport facility                                  |                                   |
|                                                              | General industry                                            |                                   |
|                                                              | Hazardous industry                                          |                                   |
|                                                              | Hazardous waste facility                                    |                                   |
| Lawrence Diagle 400                                          | Incineration facility                                       |                                   |
| Jerrabomberra Blocks 182,                                    | Light industry                                              |                                   |
| 2100, 2099, 2000 and 2101                                    | Offensive industry                                          |                                   |
| (Figure 2)                                                   | Recycling facility                                          |                                   |
|                                                              | Recyclable materials                                        |                                   |
|                                                              | collection                                                  |                                   |
|                                                              | Store                                                       |                                   |
|                                                              | Warehouse                                                   |                                   |
|                                                              | Waste transfer station                                      |                                   |
| Jerrabomberra Block 2031<br>(Figure 3)                       | Mining industry                                             | Non-Urban Zones Developmen Code   |
|                                                              | Land fill site                                              |                                   |
|                                                              | Recycling facility                                          |                                   |
| Jerrabomerra Block 2114                                      | Recyclable materials                                        |                                   |
| (Figure 4)                                                   | collection                                                  |                                   |
|                                                              | Waste transfer station                                      |                                   |
| Lyneham and District of<br>Gungahlin (Figure 5)              | Place of assembly                                           |                                   |
|                                                              | Bulk landscape supplies                                     |                                   |
| Pialligo Area 'a' (Figure 6)                                 | Retail plant nursery                                        |                                   |
| Pialligo Area 'b' (Figure 6)                                 | Produce market                                              |                                   |
| Pialligo Sections 23, 24, 25 &                               | NATAL AND AND                                               |                                   |
| 26 (Figure 3)                                                | Mining Industry                                             |                                   |
| Symonston Area 'a' (Figure 7)                                | Cultural facility                                           |                                   |
| Symonston Area 'b' (Figure 7)                                | Mobile home park                                            |                                   |
| M                                                            | IINIMUM ASSESSMENT T IMPACT Dilication required and assesse |                                   |
| Development Development                                      |                                                             | Code                              |
| Corrections facility                                         | Non-Urban                                                   | Zones Development Code            |
| A development that is not are                                |                                                             | it Track development where the    |
| A development that would b identified as prohibited deve     | e permissible under the Natio                               | onal Capital Plan but which is    |
| 3. Development specified in Solisted as prohibited developed |                                                             | Development Act 2007 and not      |
|                                                              | er Section 123 and Section 12 rohibited development in this | 4 of the Planning and Development |

Davelanment

| Jerrabomberra Blocks 182, 2100, 2099, 2000 and 2101 (Figure 2)  Animal care facility Animal husbandry Caravan park/camping ground Cemetery | Site identifier | Development                 |
|--------------------------------------------------------------------------------------------------------------------------------------------|-----------------|-----------------------------|
| Animal husbandry  Caravan park/camping ground                                                                                              |                 | Agriculture                 |
| Caravan park/camping ground                                                                                                                |                 | Animal care facility        |
|                                                                                                                                            |                 | Animal husbandry            |
| Cemetery                                                                                                                                   |                 | Caravan park/camping ground |
|                                                                                                                                            |                 | Cemetery                    |
| Community activity centre                                                                                                                  |                 | Community activity centre   |
| Corrections facility                                                                                                                       |                 | Corrections facility        |
| Educational establishment                                                                                                                  |                 | Educational establishment   |
| Farm tourism                                                                                                                               |                 | Farm tourism                |
| Health facility                                                                                                                            |                 | Health facility             |
| Land management facility                                                                                                                   |                 | Land management facility    |
| Municipal depot                                                                                                                            |                 | Municipal depot             |
| Nature conservation area                                                                                                                   |                 | Nature conservation area    |
| Outdoor recreation facility                                                                                                                |                 | Outdoor recreation facility |

9.1 NUZ1 – Broadacre Zone Development Table
Effective: 10 July 2009

page 4

Cita Idantifian

|                                            | Place of worship                  |
|--------------------------------------------|-----------------------------------|
|                                            | Road                              |
|                                            | 1123.5                            |
|                                            | Scientific research establishment |
|                                            | Residential care accomodation     |
|                                            | Tourist facility                  |
| Jerrabomberra Blocks 182, 2100, 2099, 2000 | Transport depot                   |
| and 2101 (Figure 2)                        | Veterinary hospital               |
| ,                                          | Woodlot                           |
|                                            | Caravan park/camping ground       |
|                                            | Cemetery                          |
|                                            | Communications facility           |
|                                            | Community activity centre         |
|                                            | Corrections facility              |
|                                            | Defence installation              |
|                                            | Educational establishment         |
|                                            | Emergency services facility       |
|                                            | Health facility                   |
| Pialligo Areas 'a' and 'b' (Figure 6)      | Land management facility          |
| Flailigo Aleas a allo b (Figure o)         | MAJOR UTILITY INSTALLATION        |
|                                            | Municipal depot                   |
|                                            | Place of worship                  |
|                                            | Residential care accommodation    |
|                                            | Road                              |
|                                            | Scientific research establishment |
|                                            | Supportive housing                |
|                                            | Tourist facility                  |
|                                            | Transport depot                   |
|                                            | Woodlot                           |
|                                            | Animal care facility              |
| Pialligo Area 'b' (Figure 6)               | Animal husbandry                  |
|                                            | Veterinary hospital               |
|                                            | Animal care facility              |
|                                            | Caravan park/camping ground       |
|                                            | Cemetery                          |
|                                            | Communications facility           |
|                                            | Community activity centre         |
|                                            | Corrections facility              |
|                                            | Defence installation              |
|                                            | Emergency services facility       |
|                                            | Health facility                   |
|                                            | Land management facility          |
| Symonston Area 'a' (Figure 7)              | MAJOR UTILITY INSTALLATION        |
| Symonston Area a (Figure 1)                | Municipal depot                   |
|                                            | Place of worship                  |
|                                            | Residential care accommodation    |
|                                            | Road                              |
|                                            | Scientific research establishment |
|                                            |                                   |
|                                            | Supportive housing                |
|                                            | Transport donet                   |
|                                            | Transport depot                   |
|                                            | Veterinary hospital               |
|                                            | Woodlot                           |

Figure 1 Australian Mint, Deakin

Figure 2 Harman Industrial Area, Jerrabomberra

Figure 4 Mugga Lane Landfill, Jerrabomberra

Figure 5 Lyneham and District of Gungahlin