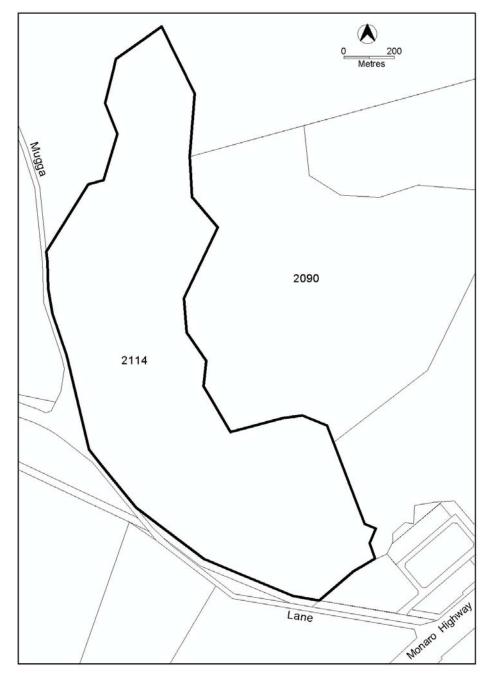

| areas and                                                    | the additional developments                                 | are listed below                  |
|--------------------------------------------------------------|-------------------------------------------------------------|-----------------------------------|
| Site Identifier                                              | Additional Development                                      | Code                              |
| Deakin Section 65 Block 1 and                                | <u> </u>                                                    |                                   |
| 3 (Figure 1)                                                 | Australian Mint                                             |                                   |
| ·                                                            | Car park                                                    |                                   |
|                                                              | Freight transport facility                                  |                                   |
|                                                              | General industry                                            |                                   |
|                                                              | Hazardous industry                                          |                                   |
|                                                              | Hazardous waste facility                                    |                                   |
| Lawrence Diagle 400                                          | Incineration facility                                       |                                   |
| Jerrabomberra Blocks 182,                                    | Light industry                                              |                                   |
| 2100, 2099, 2000 and 2101                                    | Offensive industry                                          |                                   |
| (Figure 2)                                                   | Recycling facility                                          |                                   |
|                                                              | Recyclable materials                                        |                                   |
|                                                              | collection                                                  |                                   |
|                                                              | Store                                                       |                                   |
|                                                              | Warehouse                                                   |                                   |
|                                                              | Waste transfer station                                      |                                   |
| Jerrabomberra Block 2031<br>(Figure 3)                       | Mining industry                                             | Non-Urban Zones Developmen Code   |
|                                                              | Land fill site                                              |                                   |
|                                                              | Recycling facility                                          |                                   |
| Jerrabomerra Block 2114                                      | Recyclable materials                                        |                                   |
| (Figure 4)                                                   | collection                                                  |                                   |
|                                                              | Waste transfer station                                      |                                   |
| Lyneham and District of<br>Gungahlin (Figure 5)              | Place of assembly                                           |                                   |
|                                                              | Bulk landscape supplies                                     |                                   |
| Pialligo Area 'a' (Figure 6)                                 | Retail plant nursery                                        |                                   |
| Pialligo Area 'b' (Figure 6)                                 | Produce market                                              |                                   |
| Pialligo Sections 23, 24, 25 &                               | NATAL AND AND                                               |                                   |
| 26 (Figure 3)                                                | Mining Industry                                             |                                   |
| Symonston Area 'a' (Figure 7)                                | Cultural facility                                           |                                   |
| Symonston Area 'b' (Figure 7)                                | Mobile home park                                            |                                   |
| M                                                            | IINIMUM ASSESSMENT T IMPACT Dilication required and assesse |                                   |
| Development Development                                      |                                                             | Code                              |
| Corrections facility                                         | Non-Urban                                                   | Zones Development Code            |
| A development that is not are                                |                                                             | it Track development where the    |
| A development that would b identified as prohibited deve     | e permissible under the Natio                               | onal Capital Plan but which is    |
| 3. Development specified in Solisted as prohibited developed |                                                             | Development Act 2007 and not      |
|                                                              | er Section 123 and Section 12 rohibited development in this | 4 of the Planning and Development |

Figure 1 Australian Mint, Deakin

Figure 2 Harman Industrial Area, Jerrabomberra

Figure 4 Mugga Lane Landfill, Jerrabomberra

Figure 5 Lyneham and District of Gungahlin