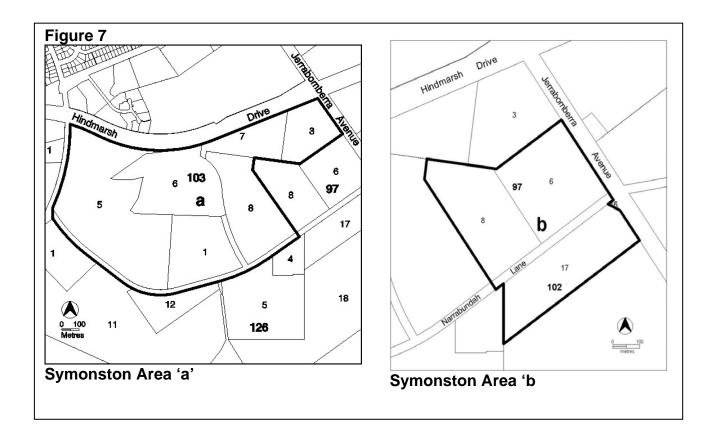

| areas and                                                    | the additional developments                                 | are listed below                  |
|--------------------------------------------------------------|-------------------------------------------------------------|-----------------------------------|
| Site Identifier                                              | Additional Development                                      | Code                              |
| Deakin Section 65 Block 1 and                                | <u> </u>                                                    |                                   |
| 3 (Figure 1)                                                 | Australian Mint                                             |                                   |
| ·                                                            | Car park                                                    |                                   |
|                                                              | Freight transport facility                                  |                                   |
|                                                              | General industry                                            |                                   |
|                                                              | Hazardous industry                                          |                                   |
|                                                              | Hazardous waste facility                                    |                                   |
| Lawrence Diagle 400                                          | Incineration facility                                       |                                   |
| Jerrabomberra Blocks 182,                                    | Light industry                                              |                                   |
| 2100, 2099, 2000 and 2101                                    | Offensive industry                                          |                                   |
| (Figure 2)                                                   | Recycling facility                                          |                                   |
|                                                              | Recyclable materials                                        |                                   |
|                                                              | collection                                                  |                                   |
|                                                              | Store                                                       |                                   |
|                                                              | Warehouse                                                   |                                   |
|                                                              | Waste transfer station                                      |                                   |
| Jerrabomberra Block 2031<br>(Figure 3)                       | Mining industry                                             | Non-Urban Zones Developmen Code   |
|                                                              | Land fill site                                              |                                   |
|                                                              | Recycling facility                                          |                                   |
| Jerrabomerra Block 2114                                      | Recyclable materials                                        |                                   |
| (Figure 4)                                                   | collection                                                  |                                   |
|                                                              | Waste transfer station                                      |                                   |
| Lyneham and District of<br>Gungahlin (Figure 5)              | Place of assembly                                           |                                   |
|                                                              | Bulk landscape supplies                                     |                                   |
| Pialligo Area 'a' (Figure 6)                                 | Retail plant nursery                                        |                                   |
| Pialligo Area 'b' (Figure 6)                                 | Produce market                                              |                                   |
| Pialligo Sections 23, 24, 25 &                               | NATAL AND AND                                               |                                   |
| 26 (Figure 3)                                                | Mining Industry                                             |                                   |
| Symonston Area 'a' (Figure 7)                                | Cultural facility                                           |                                   |
| Symonston Area 'b' (Figure 7)                                | Mobile home park                                            |                                   |
| M                                                            | IINIMUM ASSESSMENT T IMPACT Dilication required and assesse |                                   |
| Development Development                                      |                                                             | Code                              |
| Corrections facility                                         | Non-Urban                                                   | Zones Development Code            |
| A development that is not are                                |                                                             | it Track development where the    |
| A development that would b identified as prohibited deve     | e permissible under the Natio                               | onal Capital Plan but which is    |
| 3. Development specified in Solisted as prohibited developed |                                                             | Development Act 2007 and not      |
|                                                              | er Section 123 and Section 12 rohibited development in this | 4 of the Planning and Development |

9.1 NUZ1 – Broadacre Zone Development Table
Effective: 10 July 2009

page 4

Cita Idantifian

|                                            | Place of worship                  |
|--------------------------------------------|-----------------------------------|
|                                            | Road                              |
|                                            | 1123.5                            |
|                                            | Scientific research establishment |
|                                            | Residential care accomodation     |
|                                            | Tourist facility                  |
| Jerrabomberra Blocks 182, 2100, 2099, 2000 | Transport depot                   |
| and 2101 (Figure 2)                        | Veterinary hospital               |
| ,                                          | Woodlot                           |
|                                            | Caravan park/camping ground       |
|                                            | Cemetery                          |
|                                            | Communications facility           |
|                                            | Community activity centre         |
|                                            | Corrections facility              |
|                                            | Defence installation              |
|                                            | Educational establishment         |
|                                            | Emergency services facility       |
|                                            | Health facility                   |
| Pialligo Areas 'a' and 'b' (Figure 6)      | Land management facility          |
| Flailigo Aleas a allo b (Figure o)         | MAJOR UTILITY INSTALLATION        |
|                                            | Municipal depot                   |
|                                            | Place of worship                  |
|                                            | Residential care accommodation    |
|                                            | Road                              |
|                                            | Scientific research establishment |
|                                            | Supportive housing                |
|                                            | Tourist facility                  |
|                                            | Transport depot                   |
|                                            | Woodlot                           |
|                                            | Animal care facility              |
| Pialligo Area 'b' (Figure 6)               | Animal husbandry                  |
|                                            | Veterinary hospital               |
|                                            | Animal care facility              |
|                                            | Caravan park/camping ground       |
|                                            | Cemetery                          |
|                                            | Communications facility           |
|                                            | Community activity centre         |
|                                            | Corrections facility              |
|                                            | Defence installation              |
|                                            | Emergency services facility       |
|                                            | Health facility                   |
|                                            | Land management facility          |
| Symonston Area 'a' (Figure 7)              | MAJOR UTILITY INSTALLATION        |
| Symonston Area a (Figure 1)                | Municipal depot                   |
|                                            | Place of worship                  |
|                                            | Residential care accommodation    |
|                                            | Road                              |
|                                            | Scientific research establishment |
|                                            |                                   |
|                                            | Supportive housing                |
|                                            | Transport donet                   |
|                                            | Transport depot                   |
|                                            | Veterinary hospital               |
|                                            | Woodlot                           |