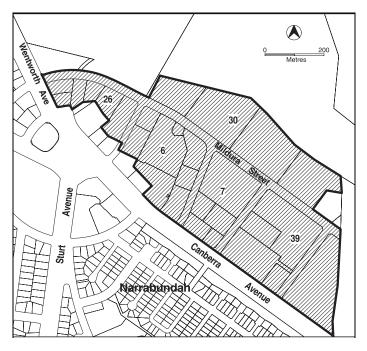

page 2

| Service station                                                                                                                                                       |                                  |                                 |                                           |  |
|-----------------------------------------------------------------------------------------------------------------------------------------------------------------------|----------------------------------|---------------------------------|-------------------------------------------|--|
| SHOP                                                                                                                                                                  |                                  |                                 |                                           |  |
| Sign                                                                                                                                                                  |                                  |                                 |                                           |  |
| Store<br>Subdivision                                                                                                                                                  |                                  |                                 |                                           |  |
|                                                                                                                                                                       | Ir                               | aductrial Zar                   | nes Development Code                      |  |
| Temporary use<br>Transport depot                                                                                                                                      |                                  |                                 | les Development Code                      |  |
| Vehicle sales                                                                                                                                                         |                                  |                                 |                                           |  |
| Veterinary hospital                                                                                                                                                   |                                  |                                 |                                           |  |
| Warehouse                                                                                                                                                             |                                  |                                 |                                           |  |
| Waste transfer station                                                                                                                                                |                                  |                                 |                                           |  |
|                                                                                                                                                                       |                                  |                                 | pproved subject to assessment.            |  |
|                                                                                                                                                                       | nd the additional de             |                                 |                                           |  |
| Site Identifier<br>Fyshwick Section 6 Blocks 6,                                                                                                                       | Additional Deve                  | elopment                        | Code                                      |  |
| 25, and 26                                                                                                                                                            |                                  |                                 |                                           |  |
| Fyshwick Section 7 Blocks 6                                                                                                                                           | Office                           |                                 | Industrial Zones Development              |  |
| and 7                                                                                                                                                                 | Childe                           |                                 |                                           |  |
| Fyshwick Section 39 Blocks 6<br>and 7                                                                                                                                 |                                  |                                 | Code                                      |  |
| Fyshwick Section 7 Block 7                                                                                                                                            | Service Station                  |                                 |                                           |  |
| West Fyshwick and Griffith                                                                                                                                            | Produce Market                   |                                 |                                           |  |
| Section 26 (part) (Figure 1)                                                                                                                                          | Produce Market                   |                                 |                                           |  |
| M                                                                                                                                                                     | INIMUM ASSESS                    |                                 | ACK                                       |  |
|                                                                                                                                                                       | IMPAC                            |                                 | in the loss and Track                     |  |
|                                                                                                                                                                       | lule 4 of the Plannir            |                                 | in the Impact Track.<br>elopment Act 2007 |  |
| 1. A development that is not an                                                                                                                                       |                                  |                                 |                                           |  |
| development is allowed unde                                                                                                                                           | er an existing lease             | e, (see sectio                  | on 134 of the Planning and                |  |
| Development Act 2007).                                                                                                                                                |                                  |                                 |                                           |  |
| 2. A development that would be                                                                                                                                        | e permissible under              | r the Nationa                   | al Capital Plan but which is not          |  |
| <ol> <li>A development that would be permissible under the National Capital Plan but which is not<br/>expressly listed elsewhere in this development table</li> </ol> |                                  |                                 |                                           |  |
|                                                                                                                                                                       |                                  | · · · -                         |                                           |  |
| 3. Development specified in Schedule 4 of the Planning and Development Act 2007 and listed                                                                            |                                  |                                 |                                           |  |
| as assessable development in this Table.                                                                                                                              |                                  |                                 |                                           |  |
| 4. Development declared under Section 123 and Section 124 of the Planning and Development                                                                             |                                  |                                 |                                           |  |
| Act 2007 and listed as assessable development in this Table.                                                                                                          |                                  |                                 |                                           |  |
| E Any development not listed i                                                                                                                                        | n thia Tabla                     |                                 |                                           |  |
| 5. Any development not listed in this Table.                                                                                                                          |                                  |                                 |                                           |  |
|                                                                                                                                                                       |                                  |                                 |                                           |  |
| A dev                                                                                                                                                                 | PROHIBI<br>velopment application |                                 | e made                                    |  |
| Development listed below is pro                                                                                                                                       |                                  |                                 |                                           |  |
| Development Table.                                                                                                                                                    |                                  |                                 |                                           |  |
| Agriculture                                                                                                                                                           |                                  | /lulti-unit hou                 |                                           |  |
| Airport                                                                                                                                                               |                                  |                                 | ervation area                             |  |
| Animal care facility                                                                                                                                                  |                                  | Offensive ind                   |                                           |  |
| Animal husbandry                                                                                                                                                      |                                  | Overnight ca                    |                                           |  |
| Aquatic recreation facility                                                                                                                                           |                                  | Place of asse                   |                                           |  |
| Boarding house<br>Caravan park/camping ground                                                                                                                         |                                  | Plantation for<br>Playing field | esuy                                      |  |
| Caravan park/camping ground<br>Cemetery                                                                                                                               |                                  | Produce mar                     | ket                                       |  |
| Civic administration                                                                                                                                                  |                                  | Public agenc                    |                                           |  |
|                                                                                                                                                                       |                                  |                                 | J                                         |  |

Corrections facility

COMMERCIAL ACCOMMODATION USE

5.1 IZ2 - Industrial Mixed Use Zone Development Table Effective: 21 August 2009

Railway use Relocatable unit

| Drive-in cinema                                                                          | Residential care accommodation                                                                                                                                                                                                                                                                                                           |  |
|------------------------------------------------------------------------------------------|------------------------------------------------------------------------------------------------------------------------------------------------------------------------------------------------------------------------------------------------------------------------------------------------------------------------------------------|--|
| Farm Tourism                                                                             | Retirement complex                                                                                                                                                                                                                                                                                                                       |  |
| Group or organised camp                                                                  | Road                                                                                                                                                                                                                                                                                                                                     |  |
| Habitable suite                                                                          | Sand and gravel extraction                                                                                                                                                                                                                                                                                                               |  |
| Hazardous industry                                                                       | Serviced apartment                                                                                                                                                                                                                                                                                                                       |  |
| Hazardous waste facility                                                                 | Single dwelling housing                                                                                                                                                                                                                                                                                                                  |  |
| Home business                                                                            | Special dwelling                                                                                                                                                                                                                                                                                                                         |  |
| Incineration facility                                                                    | Stock/sale yard                                                                                                                                                                                                                                                                                                                          |  |
| Land fill site                                                                           | Supportive housing                                                                                                                                                                                                                                                                                                                       |  |
| Land management facility                                                                 | Tourist facility                                                                                                                                                                                                                                                                                                                         |  |
| Mining industry                                                                          | Woodlot                                                                                                                                                                                                                                                                                                                                  |  |
| Mobile home park                                                                         | Zoological facility                                                                                                                                                                                                                                                                                                                      |  |
| Specific areas have developments that are prohibited in those areas. These areas and the |                                                                                                                                                                                                                                                                                                                                          |  |
| additional developments are listed below                                                 |                                                                                                                                                                                                                                                                                                                                          |  |
| Site Identifier                                                                          | Development                                                                                                                                                                                                                                                                                                                              |  |
|                                                                                          |                                                                                                                                                                                                                                                                                                                                          |  |
|                                                                                          | Bulky landscape supplies                                                                                                                                                                                                                                                                                                                 |  |
|                                                                                          | Bulky goods retailing                                                                                                                                                                                                                                                                                                                    |  |
|                                                                                          | Bulky goods retailing<br>Club                                                                                                                                                                                                                                                                                                            |  |
|                                                                                          | Bulky goods retailing<br>Club<br>Funeral parlour                                                                                                                                                                                                                                                                                         |  |
|                                                                                          | Bulky goods retailing<br>Club<br>Funeral parlour<br>General industry                                                                                                                                                                                                                                                                     |  |
|                                                                                          | Bulky goods retailing<br>Club<br>Funeral parlour<br>General industry<br>Industrial trades                                                                                                                                                                                                                                                |  |
|                                                                                          | Bulky goods retailing         Club         Funeral parlour         General industry         Industrial trades         Liquid fuel depot                                                                                                                                                                                                  |  |
| West Fyshwick and Griffith Section 26 (part)                                             | Bulky goods retailing         Club         Funeral parlour         General industry         Industrial trades         Liquid fuel depot         MAJOR UTILITY INSTALLATION                                                                                                                                                               |  |
| West Fyshwick and Griffith Section 26 (part)<br>(refer Figure 1)                         | Bulky goods retailing         Club         Funeral parlour         General industry         Industrial trades         Liquid fuel depot         MAJOR UTILITY INSTALLATION         NON-RETAIL COMMERCIAL USE                                                                                                                             |  |
|                                                                                          | Bulky goods retailing         Club         Funeral parlour         General industry         Industrial trades         Liquid fuel depot         MAJOR UTILITY INSTALLATION         NON-RETAIL COMMERCIAL USE         Recycling facility                                                                                                  |  |
|                                                                                          | Bulky goods retailing         Club         Funeral parlour         General industry         Industrial trades         Liquid fuel depot         MAJOR UTILITY INSTALLATION         NON-RETAIL COMMERCIAL USE         Recycling facility         Scientific research facility                                                             |  |
|                                                                                          | Bulky goods retailing         Club         Funeral parlour         General industry         Industrial trades         Liquid fuel depot         MAJOR UTILITY INSTALLATION         NON-RETAIL COMMERCIAL USE         Recycling facility         Scientific research facility         Service station                                     |  |
|                                                                                          | Bulky goods retailing         Club         Funeral parlour         General industry         Industrial trades         Liquid fuel depot         MAJOR UTILITY INSTALLATION         NON-RETAIL COMMERCIAL USE         Recycling facility         Scientific research facility         Service station         Store                       |  |
|                                                                                          | Bulky goods retailing         Club         Funeral parlour         General industry         Industrial trades         Liquid fuel depot         MAJOR UTILITY INSTALLATION         NON-RETAIL COMMERCIAL USE         Recycling facility         Scientific research facility         Service station         Store         Vehicle sales |  |
|                                                                                          | Bulky goods retailing         Club         Funeral parlour         General industry         Industrial trades         Liquid fuel depot         MAJOR UTILITY INSTALLATION         NON-RETAIL COMMERCIAL USE         Recycling facility         Scientific research facility         Service station         Store                       |  |

Figure 1 West Fyshwick and Griffith Section 26 (part)