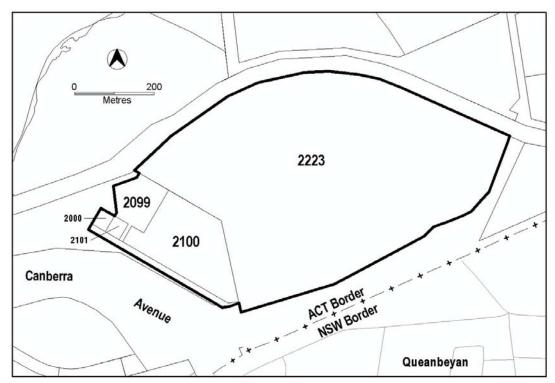

|                                                                                                                                                            | evelopments that may be appr<br>the additional developments a       | oved subject to assessment. These   |  |
|------------------------------------------------------------------------------------------------------------------------------------------------------------|---------------------------------------------------------------------|-------------------------------------|--|
| Site Identifier                                                                                                                                            | Additional Development                                              | Code                                |  |
| Deakin Section 65 Block 1 and<br>3 (Figure 1)                                                                                                              | Australian Mint                                                     |                                     |  |
|                                                                                                                                                            | Car park                                                            |                                     |  |
|                                                                                                                                                            | Freight transport facility                                          |                                     |  |
|                                                                                                                                                            | General industry                                                    |                                     |  |
|                                                                                                                                                            | Hazardous industry                                                  |                                     |  |
|                                                                                                                                                            | Hazardous waste facility                                            |                                     |  |
| la mak a mk a ma Dia aka 400                                                                                                                               | Incineration facility                                               |                                     |  |
| Jerrabomberra Blocks 182,                                                                                                                                  | Light industry                                                      |                                     |  |
| 2100, 2099, 2000 and 2101<br>(Figure 2)                                                                                                                    | Offensive industry                                                  |                                     |  |
| (Figure 2)                                                                                                                                                 | Recycling facility                                                  |                                     |  |
|                                                                                                                                                            | Recyclable materials                                                |                                     |  |
|                                                                                                                                                            | collection                                                          |                                     |  |
|                                                                                                                                                            | Store                                                               |                                     |  |
|                                                                                                                                                            | Warehouse                                                           | 1                                   |  |
|                                                                                                                                                            | Waste transfer station                                              | 1                                   |  |
| Jerrabomberra Block 2031<br>(Figure 3)                                                                                                                     | Mining industry                                                     | Non-Urban Zones Development<br>Code |  |
|                                                                                                                                                            | Land fill site                                                      |                                     |  |
|                                                                                                                                                            | Recycling facility                                                  |                                     |  |
| Jerrabomerra Block 2114<br>(Figure 4)                                                                                                                      | Recyclable materials collection                                     |                                     |  |
|                                                                                                                                                            | Waste transfer station                                              | -                                   |  |
| Lyneham and District of Gungahlin (Figure 5)                                                                                                               | Place of assembly                                                   |                                     |  |
| Pialligo Area 'a' (Figure 6)                                                                                                                               | Bulk landscape supplies                                             |                                     |  |
|                                                                                                                                                            | Retail plant nursery                                                |                                     |  |
| Pialligo Area 'b' (Figure 6)                                                                                                                               | Produce market                                                      |                                     |  |
| Pialligo Sections 23, 24, 25 & 26 (Figure 3)                                                                                                               | Mining Industry                                                     |                                     |  |
| Symonston Area 'a' (Figure 7)                                                                                                                              | Cultural facility                                                   |                                     |  |
| Symonston Area 'b' (Figure 7) Mobile home park<br>MINIMUM ASSESSMENT TRACK                                                                                 |                                                                     |                                     |  |
|                                                                                                                                                            | IMPACT                                                              |                                     |  |
| Development<br>Corrections facility                                                                                                                        | Non-Urban 2                                                         | Code<br>Zones Development Code      |  |
| 1. A development that is not ar                                                                                                                            | n Exempt, Code Track or Merit<br>er an existing lease, (see section | Track development where the         |  |
| 2. A development that would b identified as prohibited deve                                                                                                | e permissible under the Nation<br>lopment in this Table.            | al Capital Plan but which is        |  |
| 3. Development specified in So listed as prohibited development                                                                                            |                                                                     | Development Act 2007 and not        |  |
| 4. Development declared under Section 123 and Section 124 of the Planning and Development Act 2007 and not listed as prohibited development in this Table. |                                                                     |                                     |  |
| 5. Any development not listed in this Table.                                                                                                               |                                                                     |                                     |  |

| PROF                                            | IIBITED                                        |  |
|-------------------------------------------------|------------------------------------------------|--|
| -                                               | cation can not be made                         |  |
| Development listed below is prohibited developn |                                                |  |
| Development Table.                              |                                                |  |
| Airport                                         | Liquid fuel depot                              |  |
| Aquatic recreation facility                     | Light industry                                 |  |
| Boarding house                                  | Mining industry                                |  |
| Bulk landscape supplies                         | Mobile home park                               |  |
| Business agency                                 | Motel                                          |  |
| Caretakers residence                            | Multi-unit housing                             |  |
| Car park                                        | Offensive industry                             |  |
| Child care centre                               | Office                                         |  |
| Civic administration                            | Overnight camping area                         |  |
| Club                                            | Pedestrian plaza                               |  |
| Community theatre                               | Place of assembly                              |  |
| Commercial accommodation unit                   | Plant and equipment hire establishment         |  |
|                                                 |                                                |  |
| Craft workshop                                  | Plantation forestry                            |  |
| Cultural facility                               | Produce market                                 |  |
| Drink establishment                             | Public agency                                  |  |
| Drive-in cinema                                 | Public transport facility                      |  |
| Financial establishment                         | Railway use                                    |  |
| Freight transport facility                      | Recyclable materials collection                |  |
| Funeral parlour                                 | Recycling facility                             |  |
| General industry                                | Religious associated use                       |  |
| Group or organized camp                         | Relocatable unit                               |  |
| Guest house                                     | Restaurant                                     |  |
| Habitable suite                                 | Sand and gravel extraction                     |  |
| Hazardous industry                              | SHOP<br>Stock/gole.verd                        |  |
| Hazardous waste facility                        | Stock/sale yard<br>Store                       |  |
| Home business                                   |                                                |  |
| Hospital<br>Hotel                               | Supportive housing<br>Tourist resort           |  |
| Incineration facility                           | Vehicle sales                                  |  |
| -                                               |                                                |  |
| Indoor entertainment facility                   | Warehouse                                      |  |
| Indoor recreation facility<br>Industrial trades | Waste transfer station<br>Zoological facility  |  |
| Land fill site                                  |                                                |  |
|                                                 | prohibited in those areas. These areas and the |  |
|                                                 | nents are listed below                         |  |
| Site Identifier Development                     |                                                |  |
| Jerrabomberra Blocks 2223, 2100, 2099, 2000     | Agriculture                                    |  |
| and 2101 (Figure 2)                             | Animal care facility                           |  |
|                                                 | Animal husbandry                               |  |
|                                                 | Caravan park/camping ground                    |  |
|                                                 | Cemetery                                       |  |
|                                                 | Community activity centre                      |  |
|                                                 | Corrections facility                           |  |
|                                                 | Educational establishment                      |  |
|                                                 | Farm tourism                                   |  |
|                                                 | Health facility                                |  |
|                                                 | Land management facility                       |  |
|                                                 | Municipal depot                                |  |
|                                                 | Nature conservation area                       |  |
|                                                 | Outdoor recreation facility                    |  |
|                                                 | Place of worship                               |  |

|                                            | Road                                |
|--------------------------------------------|-------------------------------------|
|                                            | Scientific research establishment   |
|                                            | Residential care accomodation       |
|                                            |                                     |
|                                            | Tourist facility<br>Transport depot |
| Jerrabomberra Blocks 182, 2100, 2099, 2000 |                                     |
| and 2101 (Figure 2)                        | Veterinary hospital                 |
|                                            | Woodlot                             |
|                                            | Caravan park/camping ground         |
|                                            | Cemetery                            |
|                                            | Communications facility             |
|                                            | Community activity centre           |
|                                            | Corrections facility                |
|                                            | Defence installation                |
|                                            | Educational establishment           |
|                                            | Emergency services facility         |
|                                            | Health facility                     |
| Pialligo Areas 'a' and 'b' (Figure 6)      | Land management facility            |
|                                            | MAJOR UTILITY INSTALLATION          |
|                                            | Municipal depot                     |
|                                            | Place of worship                    |
|                                            | Residential care accommodation      |
|                                            | Road                                |
|                                            | Scientific research establishment   |
|                                            | Supportive housing                  |
|                                            | Tourist facility                    |
|                                            | Transport depot                     |
|                                            | Woodlot                             |
|                                            | Animal care facility                |
| Pialligo Area 'b' (Figure 6)               | Animal husbandry                    |
|                                            | Veterinary hospital                 |
|                                            | Animal care facility                |
|                                            | Caravan park/camping ground         |
|                                            | Cemetery                            |
|                                            | Communications facility             |
|                                            | Community activity centre           |
|                                            | Corrections facility                |
|                                            | Defence installation                |
|                                            | Emergency services facility         |
|                                            | Health facility                     |
|                                            | Land management facility            |
| Symonston Area 'a' (Figure 7)              | MAJOR UTILITY INSTALLATION          |
|                                            | Municipal depot                     |
|                                            | Place of worship                    |
|                                            | Residential care accommodation      |
|                                            | Road                                |
|                                            | Scientific research establishment   |
|                                            | Supportive housing                  |
|                                            | Tourist facility                    |
|                                            | Transport depot                     |
|                                            | Veterinary hospital                 |
|                                            | Woodlot                             |
|                                            | TTOOLIOL                            |

Figure 1 Australian Mint, Deakin

Figure 2 Harman Industrial Area, Jerrabomberra

Figure 4 Mugga Lane Landfill, Jerrabomberra

9.1 NUZ1 – Broadacre Zone Development Table Effective: 30 July 2010