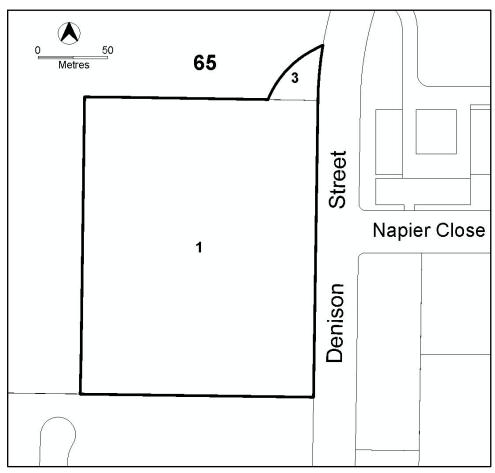

|                                                                                                                                                            | evelopments that may be appr<br>the additional developments a       | oved subject to assessment. These   |  |
|------------------------------------------------------------------------------------------------------------------------------------------------------------|---------------------------------------------------------------------|-------------------------------------|--|
| Site Identifier                                                                                                                                            | Additional Development                                              | Code                                |  |
| Deakin Section 65 Block 1 and<br>3 (Figure 1)                                                                                                              | Australian Mint                                                     |                                     |  |
|                                                                                                                                                            | Car park                                                            |                                     |  |
|                                                                                                                                                            | Freight transport facility                                          |                                     |  |
|                                                                                                                                                            | General industry                                                    |                                     |  |
|                                                                                                                                                            | Hazardous industry                                                  |                                     |  |
|                                                                                                                                                            | Hazardous waste facility                                            |                                     |  |
| la mak a mk a ma Dia aka 400                                                                                                                               | Incineration facility                                               |                                     |  |
| Jerrabomberra Blocks 182,                                                                                                                                  | Light industry                                                      |                                     |  |
| 2100, 2099, 2000 and 2101<br>(Figure 2)                                                                                                                    | Offensive industry                                                  |                                     |  |
| (Figure 2)                                                                                                                                                 | Recycling facility                                                  |                                     |  |
|                                                                                                                                                            | Recyclable materials                                                |                                     |  |
|                                                                                                                                                            | collection                                                          |                                     |  |
|                                                                                                                                                            | Store                                                               |                                     |  |
|                                                                                                                                                            | Warehouse                                                           | 1                                   |  |
|                                                                                                                                                            | Waste transfer station                                              | 1                                   |  |
| Jerrabomberra Block 2031<br>(Figure 3)                                                                                                                     | Mining industry                                                     | Non-Urban Zones Development<br>Code |  |
|                                                                                                                                                            | Land fill site                                                      |                                     |  |
|                                                                                                                                                            | Recycling facility                                                  |                                     |  |
| Jerrabomerra Block 2114<br>(Figure 4)                                                                                                                      | Recyclable materials collection                                     |                                     |  |
|                                                                                                                                                            | Waste transfer station                                              | -                                   |  |
| Lyneham and District of Gungahlin (Figure 5)                                                                                                               | Place of assembly                                                   |                                     |  |
| Pialligo Area 'a' (Figure 6)                                                                                                                               | Bulk landscape supplies                                             |                                     |  |
|                                                                                                                                                            | Retail plant nursery                                                |                                     |  |
| Pialligo Area 'b' (Figure 6)                                                                                                                               | Produce market                                                      |                                     |  |
| Pialligo Sections 23, 24, 25 & 26 (Figure 3)                                                                                                               | Mining Industry                                                     |                                     |  |
| Symonston Area 'a' (Figure 7)                                                                                                                              | Cultural facility                                                   |                                     |  |
| Symonston Area 'b' (Figure 7) Mobile home park<br>MINIMUM ASSESSMENT TRACK                                                                                 |                                                                     |                                     |  |
|                                                                                                                                                            | IMPACT                                                              |                                     |  |
| Development<br>Corrections facility                                                                                                                        | Non-Urban 2                                                         | Code<br>Zones Development Code      |  |
| 1. A development that is not ar                                                                                                                            | n Exempt, Code Track or Merit<br>er an existing lease, (see section | Track development where the         |  |
| 2. A development that would b identified as prohibited deve                                                                                                | e permissible under the Nation<br>lopment in this Table.            | al Capital Plan but which is        |  |
| 3. Development specified in So listed as prohibited development                                                                                            |                                                                     | Development Act 2007 and not        |  |
| 4. Development declared under Section 123 and Section 124 of the Planning and Development Act 2007 and not listed as prohibited development in this Table. |                                                                     |                                     |  |
| 5. Any development not listed in this Table.                                                                                                               |                                                                     |                                     |  |

Figure 1 Australian Mint, Deakin

Figure 2 Harman Industrial Area, Jerrabomberra

Figure 4 Mugga Lane Landfill, Jerrabomberra

9.1 NUZ1 – Broadacre Zone Development Table Effective: 30 July 2010