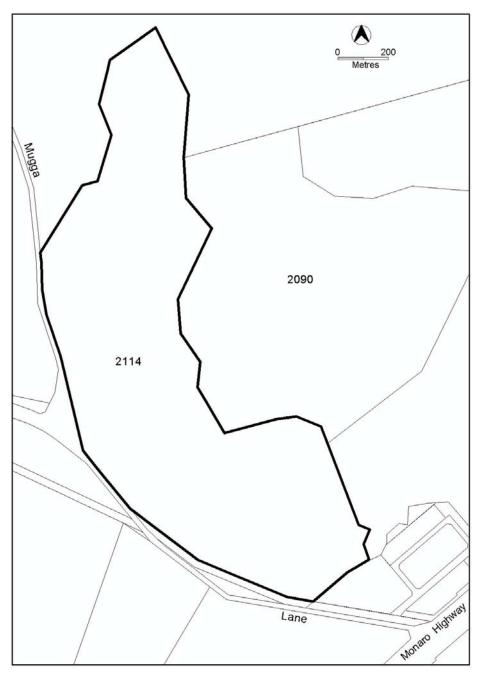

|                                                                                                                                                            | evelopments that may be appr<br>the additional developments a       | oved subject to assessment. These   |  |
|------------------------------------------------------------------------------------------------------------------------------------------------------------|---------------------------------------------------------------------|-------------------------------------|--|
| Site Identifier                                                                                                                                            | Additional Development                                              | Code                                |  |
| Deakin Section 65 Block 1 and<br>3 (Figure 1)                                                                                                              | Australian Mint                                                     |                                     |  |
|                                                                                                                                                            | Car park                                                            |                                     |  |
|                                                                                                                                                            | Freight transport facility                                          |                                     |  |
|                                                                                                                                                            | General industry                                                    |                                     |  |
|                                                                                                                                                            | Hazardous industry                                                  |                                     |  |
|                                                                                                                                                            | Hazardous waste facility                                            |                                     |  |
| la mak a mk a ma Dia aka 400                                                                                                                               | Incineration facility                                               |                                     |  |
| Jerrabomberra Blocks 182,                                                                                                                                  | Light industry                                                      |                                     |  |
| 2100, 2099, 2000 and 2101<br>(Figure 2)                                                                                                                    | Offensive industry                                                  |                                     |  |
| (Figure 2)                                                                                                                                                 | Recycling facility                                                  |                                     |  |
|                                                                                                                                                            | Recyclable materials                                                |                                     |  |
|                                                                                                                                                            | collection                                                          |                                     |  |
|                                                                                                                                                            | Store                                                               |                                     |  |
|                                                                                                                                                            | Warehouse                                                           | 1                                   |  |
|                                                                                                                                                            | Waste transfer station                                              | 1                                   |  |
| Jerrabomberra Block 2031<br>(Figure 3)                                                                                                                     | Mining industry                                                     | Non-Urban Zones Development<br>Code |  |
|                                                                                                                                                            | Land fill site                                                      |                                     |  |
|                                                                                                                                                            | Recycling facility                                                  |                                     |  |
| Jerrabomerra Block 2114<br>(Figure 4)                                                                                                                      | Recyclable materials collection                                     |                                     |  |
|                                                                                                                                                            | Waste transfer station                                              | -                                   |  |
| Lyneham and District of Gungahlin (Figure 5)                                                                                                               | Place of assembly                                                   |                                     |  |
| Pialligo Area 'a' (Figure 6)                                                                                                                               | Bulk landscape supplies                                             |                                     |  |
|                                                                                                                                                            | Retail plant nursery                                                |                                     |  |
| Pialligo Area 'b' (Figure 6)                                                                                                                               | Produce market                                                      |                                     |  |
| Pialligo Sections 23, 24, 25 & 26 (Figure 3)                                                                                                               | Mining Industry                                                     |                                     |  |
| Symonston Area 'a' (Figure 7)                                                                                                                              | Cultural facility                                                   |                                     |  |
| Symonston Area 'b' (Figure 7) Mobile home park<br>MINIMUM ASSESSMENT TRACK                                                                                 |                                                                     |                                     |  |
|                                                                                                                                                            | IMPACT                                                              |                                     |  |
| Development<br>Corrections facility                                                                                                                        | Non-Urban 2                                                         | Code<br>Zones Development Code      |  |
| 1. A development that is not ar                                                                                                                            | n Exempt, Code Track or Merit<br>er an existing lease, (see section | Track development where the         |  |
| 2. A development that would b identified as prohibited deve                                                                                                | e permissible under the Nation<br>lopment in this Table.            | al Capital Plan but which is        |  |
| 3. Development specified in So listed as prohibited development                                                                                            |                                                                     | Development Act 2007 and not        |  |
| 4. Development declared under Section 123 and Section 124 of the Planning and Development Act 2007 and not listed as prohibited development in this Table. |                                                                     |                                     |  |
| 5. Any development not listed in this Table.                                                                                                               |                                                                     |                                     |  |

Figure 1 Australian Mint, Deakin

Figure 2 Harman Industrial Area, Jerrabomberra

Figure 4 Mugga Lane Landfill, Jerrabomberra

9.1 NUZ1 – Broadacre Zone Development Table Effective: 30 July 2010