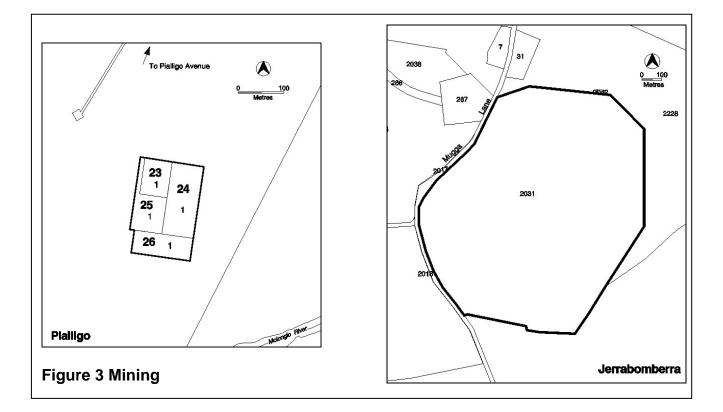

|                                                                                                                                                            | evelopments that may be appr<br>the additional developments a       | oved subject to assessment. These   |  |
|------------------------------------------------------------------------------------------------------------------------------------------------------------|---------------------------------------------------------------------|-------------------------------------|--|
| Site Identifier                                                                                                                                            | Additional Development                                              | Code                                |  |
| Deakin Section 65 Block 1 and<br>3 (Figure 1)                                                                                                              | Australian Mint                                                     |                                     |  |
|                                                                                                                                                            | Car park                                                            |                                     |  |
|                                                                                                                                                            | Freight transport facility                                          |                                     |  |
|                                                                                                                                                            | General industry                                                    |                                     |  |
|                                                                                                                                                            | Hazardous industry                                                  |                                     |  |
|                                                                                                                                                            | Hazardous waste facility                                            |                                     |  |
| la mak a mk a ma Dia aka 400                                                                                                                               | Incineration facility                                               |                                     |  |
| Jerrabomberra Blocks 182,                                                                                                                                  | Light industry                                                      |                                     |  |
| 2100, 2099, 2000 and 2101<br>(Figure 2)                                                                                                                    | Offensive industry                                                  |                                     |  |
| (Figure 2)                                                                                                                                                 | Recycling facility                                                  |                                     |  |
|                                                                                                                                                            | Recyclable materials                                                |                                     |  |
|                                                                                                                                                            | collection                                                          |                                     |  |
|                                                                                                                                                            | Store                                                               |                                     |  |
|                                                                                                                                                            | Warehouse                                                           | 1                                   |  |
|                                                                                                                                                            | Waste transfer station                                              | 1                                   |  |
| Jerrabomberra Block 2031<br>(Figure 3)                                                                                                                     | Mining industry                                                     | Non-Urban Zones Development<br>Code |  |
|                                                                                                                                                            | Land fill site                                                      |                                     |  |
|                                                                                                                                                            | Recycling facility                                                  |                                     |  |
| Jerrabomerra Block 2114<br>(Figure 4)                                                                                                                      | Recyclable materials collection                                     |                                     |  |
|                                                                                                                                                            | Waste transfer station                                              | -                                   |  |
| Lyneham and District of Gungahlin (Figure 5)                                                                                                               | Place of assembly                                                   |                                     |  |
| Pialligo Area 'a' (Figure 6)                                                                                                                               | Bulk landscape supplies                                             |                                     |  |
|                                                                                                                                                            | Retail plant nursery                                                |                                     |  |
| Pialligo Area 'b' (Figure 6)                                                                                                                               | Produce market                                                      |                                     |  |
| Pialligo Sections 23, 24, 25 & 26 (Figure 3)                                                                                                               | Mining Industry                                                     |                                     |  |
| Symonston Area 'a' (Figure 7)                                                                                                                              | Cultural facility                                                   |                                     |  |
| Symonston Area 'b' (Figure 7) Mobile home park<br>MINIMUM ASSESSMENT TRACK                                                                                 |                                                                     |                                     |  |
|                                                                                                                                                            | IMPACT                                                              |                                     |  |
| Development<br>Corrections facility                                                                                                                        | Non-Urban 2                                                         | Code<br>Zones Development Code      |  |
| 1. A development that is not ar                                                                                                                            | n Exempt, Code Track or Merit<br>er an existing lease, (see section | Track development where the         |  |
| 2. A development that would b identified as prohibited deve                                                                                                | e permissible under the Nation<br>lopment in this Table.            | al Capital Plan but which is        |  |
| 3. Development specified in So listed as prohibited development                                                                                            |                                                                     | Development Act 2007 and not        |  |
| 4. Development declared under Section 123 and Section 124 of the Planning and Development Act 2007 and not listed as prohibited development in this Table. |                                                                     |                                     |  |
| 5. Any development not listed in this Table.                                                                                                               |                                                                     |                                     |  |