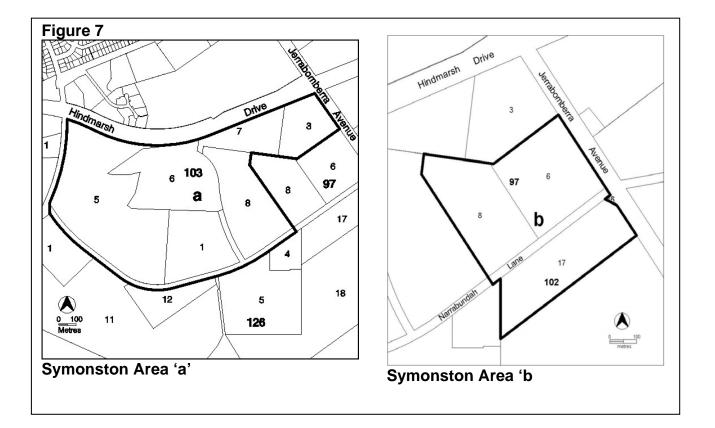

|                                                                                                                                                            | evelopments that may be appr<br>the additional developments a       | oved subject to assessment. These   |  |
|------------------------------------------------------------------------------------------------------------------------------------------------------------|---------------------------------------------------------------------|-------------------------------------|--|
| Site Identifier                                                                                                                                            | Additional Development                                              | Code                                |  |
| Deakin Section 65 Block 1 and<br>3 (Figure 1)                                                                                                              | Australian Mint                                                     |                                     |  |
|                                                                                                                                                            | Car park                                                            |                                     |  |
|                                                                                                                                                            | Freight transport facility                                          |                                     |  |
|                                                                                                                                                            | General industry                                                    |                                     |  |
|                                                                                                                                                            | Hazardous industry                                                  |                                     |  |
|                                                                                                                                                            | Hazardous waste facility                                            |                                     |  |
| la mak a mk a ma Dia aka 400                                                                                                                               | Incineration facility                                               |                                     |  |
| Jerrabomberra Blocks 182,                                                                                                                                  | Light industry                                                      |                                     |  |
| 2100, 2099, 2000 and 2101<br>(Figure 2)                                                                                                                    | Offensive industry                                                  |                                     |  |
| (Figure 2)                                                                                                                                                 | Recycling facility                                                  |                                     |  |
|                                                                                                                                                            | Recyclable materials                                                |                                     |  |
|                                                                                                                                                            | collection                                                          |                                     |  |
|                                                                                                                                                            | Store                                                               |                                     |  |
|                                                                                                                                                            | Warehouse                                                           | 1                                   |  |
|                                                                                                                                                            | Waste transfer station                                              | 1                                   |  |
| Jerrabomberra Block 2031<br>(Figure 3)                                                                                                                     | Mining industry                                                     | Non-Urban Zones Development<br>Code |  |
|                                                                                                                                                            | Land fill site                                                      |                                     |  |
|                                                                                                                                                            | Recycling facility                                                  |                                     |  |
| Jerrabomerra Block 2114<br>(Figure 4)                                                                                                                      | Recyclable materials collection                                     |                                     |  |
|                                                                                                                                                            | Waste transfer station                                              | -                                   |  |
| Lyneham and District of Gungahlin (Figure 5)                                                                                                               | Place of assembly                                                   |                                     |  |
| Pialligo Area 'a' (Figure 6)                                                                                                                               | Bulk landscape supplies                                             |                                     |  |
|                                                                                                                                                            | Retail plant nursery                                                |                                     |  |
| Pialligo Area 'b' (Figure 6)                                                                                                                               | Produce market                                                      |                                     |  |
| Pialligo Sections 23, 24, 25 & 26 (Figure 3)                                                                                                               | Mining Industry                                                     |                                     |  |
| Symonston Area 'a' (Figure 7)                                                                                                                              | Cultural facility                                                   |                                     |  |
| Symonston Area 'b' (Figure 7) Mobile home park<br>MINIMUM ASSESSMENT TRACK                                                                                 |                                                                     |                                     |  |
|                                                                                                                                                            | IMPACT                                                              |                                     |  |
| Development<br>Corrections facility                                                                                                                        | Non-Urban 2                                                         | Code<br>Zones Development Code      |  |
| 1. A development that is not ar                                                                                                                            | n Exempt, Code Track or Merit<br>er an existing lease, (see section | Track development where the         |  |
| 2. A development that would b identified as prohibited deve                                                                                                | e permissible under the Nation<br>lopment in this Table.            | al Capital Plan but which is        |  |
| 3. Development specified in So listed as prohibited development                                                                                            |                                                                     | Development Act 2007 and not        |  |
| 4. Development declared under Section 123 and Section 124 of the Planning and Development Act 2007 and not listed as prohibited development in this Table. |                                                                     |                                     |  |
| 5. Any development not listed in this Table.                                                                                                               |                                                                     |                                     |  |

|                                            | Road                                |
|--------------------------------------------|-------------------------------------|
|                                            | Scientific research establishment   |
|                                            | Residential care accomodation       |
|                                            |                                     |
|                                            | Tourist facility<br>Transport depot |
| Jerrabomberra Blocks 182, 2100, 2099, 2000 |                                     |
| and 2101 (Figure 2)                        | Veterinary hospital                 |
|                                            | Woodlot                             |
|                                            | Caravan park/camping ground         |
|                                            | Cemetery                            |
|                                            | Communications facility             |
|                                            | Community activity centre           |
|                                            | Corrections facility                |
|                                            | Defence installation                |
|                                            | Educational establishment           |
|                                            | Emergency services facility         |
|                                            | Health facility                     |
| Pialligo Areas 'a' and 'b' (Figure 6)      | Land management facility            |
|                                            | MAJOR UTILITY INSTALLATION          |
|                                            | Municipal depot                     |
|                                            | Place of worship                    |
|                                            | Residential care accommodation      |
|                                            | Road                                |
|                                            | Scientific research establishment   |
|                                            | Supportive housing                  |
|                                            | Tourist facility                    |
|                                            | Transport depot                     |
|                                            | Woodlot                             |
|                                            | Animal care facility                |
| Pialligo Area 'b' (Figure 6)               | Animal husbandry                    |
|                                            | Veterinary hospital                 |
|                                            | Animal care facility                |
|                                            | Caravan park/camping ground         |
|                                            | Cemetery                            |
|                                            | Communications facility             |
|                                            | Community activity centre           |
|                                            | Corrections facility                |
|                                            | Defence installation                |
|                                            | Emergency services facility         |
|                                            | Health facility                     |
|                                            | Land management facility            |
| Symonston Area 'a' (Figure 7)              | MAJOR UTILITY INSTALLATION          |
|                                            | Municipal depot                     |
|                                            | Place of worship                    |
|                                            | Residential care accommodation      |
|                                            | Road                                |
|                                            | Scientific research establishment   |
|                                            | Supportive housing                  |
|                                            | Tourist facility                    |
|                                            | Transport depot                     |
|                                            | Veterinary hospital                 |
|                                            | Woodlot                             |
|                                            | TTOOLIOL                            |