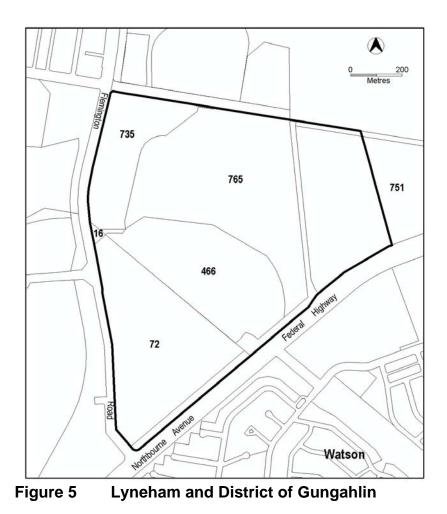

|                                                                                                                                                            | evelopments that may be appr<br>the additional developments a       | oved subject to assessment. These   |  |
|------------------------------------------------------------------------------------------------------------------------------------------------------------|---------------------------------------------------------------------|-------------------------------------|--|
| Site Identifier                                                                                                                                            | Additional Development                                              | Code                                |  |
| Deakin Section 65 Block 1 and<br>3 (Figure 1)                                                                                                              | Australian Mint                                                     |                                     |  |
|                                                                                                                                                            | Car park                                                            |                                     |  |
|                                                                                                                                                            | Freight transport facility                                          |                                     |  |
|                                                                                                                                                            | General industry                                                    |                                     |  |
|                                                                                                                                                            | Hazardous industry                                                  |                                     |  |
|                                                                                                                                                            | Hazardous waste facility                                            |                                     |  |
| la mak a mk a ma Dia aka 400                                                                                                                               | Incineration facility                                               |                                     |  |
| Jerrabomberra Blocks 182,                                                                                                                                  | Light industry                                                      |                                     |  |
| 2100, 2099, 2000 and 2101<br>(Figure 2)                                                                                                                    | Offensive industry                                                  |                                     |  |
| (Figure 2)                                                                                                                                                 | Recycling facility                                                  |                                     |  |
|                                                                                                                                                            | Recyclable materials                                                |                                     |  |
|                                                                                                                                                            | collection                                                          |                                     |  |
|                                                                                                                                                            | Store                                                               |                                     |  |
|                                                                                                                                                            | Warehouse                                                           | 1                                   |  |
|                                                                                                                                                            | Waste transfer station                                              | 1                                   |  |
| Jerrabomberra Block 2031<br>(Figure 3)                                                                                                                     | Mining industry                                                     | Non-Urban Zones Development<br>Code |  |
|                                                                                                                                                            | Land fill site                                                      |                                     |  |
|                                                                                                                                                            | Recycling facility                                                  |                                     |  |
| Jerrabomerra Block 2114<br>(Figure 4)                                                                                                                      | Recyclable materials collection                                     |                                     |  |
|                                                                                                                                                            | Waste transfer station                                              | -                                   |  |
| Lyneham and District of Gungahlin (Figure 5)                                                                                                               | Place of assembly                                                   |                                     |  |
| Pialligo Area 'a' (Figure 6)                                                                                                                               | Bulk landscape supplies                                             |                                     |  |
|                                                                                                                                                            | Retail plant nursery                                                |                                     |  |
| Pialligo Area 'b' (Figure 6)                                                                                                                               | Produce market                                                      |                                     |  |
| Pialligo Sections 23, 24, 25 & 26 (Figure 3)                                                                                                               | Mining Industry                                                     |                                     |  |
| Symonston Area 'a' (Figure 7)                                                                                                                              | Cultural facility                                                   |                                     |  |
| Symonston Area 'b' (Figure 7) Mobile home park<br>MINIMUM ASSESSMENT TRACK                                                                                 |                                                                     |                                     |  |
|                                                                                                                                                            | IMPACT                                                              |                                     |  |
| Development<br>Corrections facility                                                                                                                        | Non-Urban 2                                                         | Code<br>Zones Development Code      |  |
| 1. A development that is not ar                                                                                                                            | n Exempt, Code Track or Merit<br>er an existing lease, (see section | Track development where the         |  |
| 2. A development that would b identified as prohibited deve                                                                                                | e permissible under the Nation<br>lopment in this Table.            | al Capital Plan but which is        |  |
| 3. Development specified in So listed as prohibited development                                                                                            |                                                                     | Development Act 2007 and not        |  |
| 4. Development declared under Section 123 and Section 124 of the Planning and Development Act 2007 and not listed as prohibited development in this Table. |                                                                     |                                     |  |
| 5. Any development not listed in this Table.                                                                                                               |                                                                     |                                     |  |