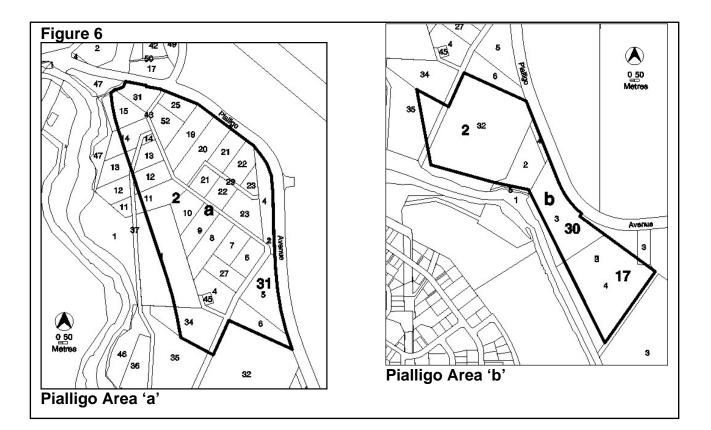

|                                                                                                                                                            | evelopments that may be appr<br>the additional developments a       | oved subject to assessment. These   |  |
|------------------------------------------------------------------------------------------------------------------------------------------------------------|---------------------------------------------------------------------|-------------------------------------|--|
| Site Identifier                                                                                                                                            | Additional Development                                              | Code                                |  |
| Deakin Section 65 Block 1 and<br>3 (Figure 1)                                                                                                              | Australian Mint                                                     |                                     |  |
|                                                                                                                                                            | Car park                                                            |                                     |  |
|                                                                                                                                                            | Freight transport facility                                          |                                     |  |
|                                                                                                                                                            | General industry                                                    |                                     |  |
|                                                                                                                                                            | Hazardous industry                                                  |                                     |  |
|                                                                                                                                                            | Hazardous waste facility                                            |                                     |  |
| la mak a mk a ma Dia aka 400                                                                                                                               | Incineration facility                                               |                                     |  |
| Jerrabomberra Blocks 182,                                                                                                                                  | Light industry                                                      |                                     |  |
| 2100, 2099, 2000 and 2101<br>(Figure 2)                                                                                                                    | Offensive industry                                                  |                                     |  |
| (Figure 2)                                                                                                                                                 | Recycling facility                                                  |                                     |  |
|                                                                                                                                                            | Recyclable materials                                                |                                     |  |
|                                                                                                                                                            | collection                                                          |                                     |  |
|                                                                                                                                                            | Store                                                               |                                     |  |
|                                                                                                                                                            | Warehouse                                                           | 1                                   |  |
|                                                                                                                                                            | Waste transfer station                                              | 1                                   |  |
| Jerrabomberra Block 2031<br>(Figure 3)                                                                                                                     | Mining industry                                                     | Non-Urban Zones Development<br>Code |  |
|                                                                                                                                                            | Land fill site                                                      |                                     |  |
|                                                                                                                                                            | Recycling facility                                                  |                                     |  |
| Jerrabomerra Block 2114<br>(Figure 4)                                                                                                                      | Recyclable materials collection                                     |                                     |  |
|                                                                                                                                                            | Waste transfer station                                              | -                                   |  |
| Lyneham and District of Gungahlin (Figure 5)                                                                                                               | Place of assembly                                                   |                                     |  |
| Pialligo Area 'a' (Figure 6)                                                                                                                               | Bulk landscape supplies                                             |                                     |  |
|                                                                                                                                                            | Retail plant nursery                                                |                                     |  |
| Pialligo Area 'b' (Figure 6)                                                                                                                               | Produce market                                                      |                                     |  |
| Pialligo Sections 23, 24, 25 & 26 (Figure 3)                                                                                                               | Mining Industry                                                     |                                     |  |
| Symonston Area 'a' (Figure 7)                                                                                                                              | Cultural facility                                                   |                                     |  |
| Symonston Area 'b' (Figure 7) Mobile home park<br>MINIMUM ASSESSMENT TRACK                                                                                 |                                                                     |                                     |  |
|                                                                                                                                                            | IMPACT                                                              |                                     |  |
| Development<br>Corrections facility                                                                                                                        | Non-Urban 2                                                         | Code<br>Zones Development Code      |  |
| 1. A development that is not ar                                                                                                                            | n Exempt, Code Track or Merit<br>er an existing lease, (see section | Track development where the         |  |
| 2. A development that would b identified as prohibited deve                                                                                                | e permissible under the Nation<br>lopment in this Table.            | al Capital Plan but which is        |  |
| 3. Development specified in So listed as prohibited development                                                                                            |                                                                     | Development Act 2007 and not        |  |
| 4. Development declared under Section 123 and Section 124 of the Planning and Development Act 2007 and not listed as prohibited development in this Table. |                                                                     |                                     |  |
| 5. Any development not listed in this Table.                                                                                                               |                                                                     |                                     |  |

|                                            | Road                                |
|--------------------------------------------|-------------------------------------|
|                                            | Scientific research establishment   |
|                                            | Residential care accomodation       |
|                                            |                                     |
|                                            | Tourist facility<br>Transport depot |
| Jerrabomberra Blocks 182, 2100, 2099, 2000 |                                     |
| and 2101 (Figure 2)                        | Veterinary hospital                 |
|                                            | Woodlot                             |
|                                            | Caravan park/camping ground         |
|                                            | Cemetery                            |
|                                            | Communications facility             |
|                                            | Community activity centre           |
|                                            | Corrections facility                |
|                                            | Defence installation                |
|                                            | Educational establishment           |
|                                            | Emergency services facility         |
|                                            | Health facility                     |
| Pialligo Areas 'a' and 'b' (Figure 6)      | Land management facility            |
|                                            | MAJOR UTILITY INSTALLATION          |
|                                            | Municipal depot                     |
|                                            | Place of worship                    |
|                                            | Residential care accommodation      |
|                                            | Road                                |
|                                            | Scientific research establishment   |
|                                            | Supportive housing                  |
|                                            | Tourist facility                    |
|                                            | Transport depot                     |
|                                            | Woodlot                             |
|                                            | Animal care facility                |
| Pialligo Area 'b' (Figure 6)               | Animal husbandry                    |
|                                            | Veterinary hospital                 |
|                                            | Animal care facility                |
|                                            | Caravan park/camping ground         |
|                                            | Cemetery                            |
|                                            | Communications facility             |
|                                            | Community activity centre           |
|                                            | Corrections facility                |
|                                            | Defence installation                |
|                                            | Emergency services facility         |
|                                            | Health facility                     |
|                                            | Land management facility            |
| Symonston Area 'a' (Figure 7)              | MAJOR UTILITY INSTALLATION          |
|                                            | Municipal depot                     |
|                                            | Place of worship                    |
|                                            | Residential care accommodation      |
|                                            | Road                                |
|                                            | Scientific research establishment   |
|                                            | Supportive housing                  |
|                                            | Tourist facility                    |
|                                            | Transport depot                     |
|                                            | Veterinary hospital                 |
|                                            | Woodlot                             |
|                                            | TTOOLIOL                            |