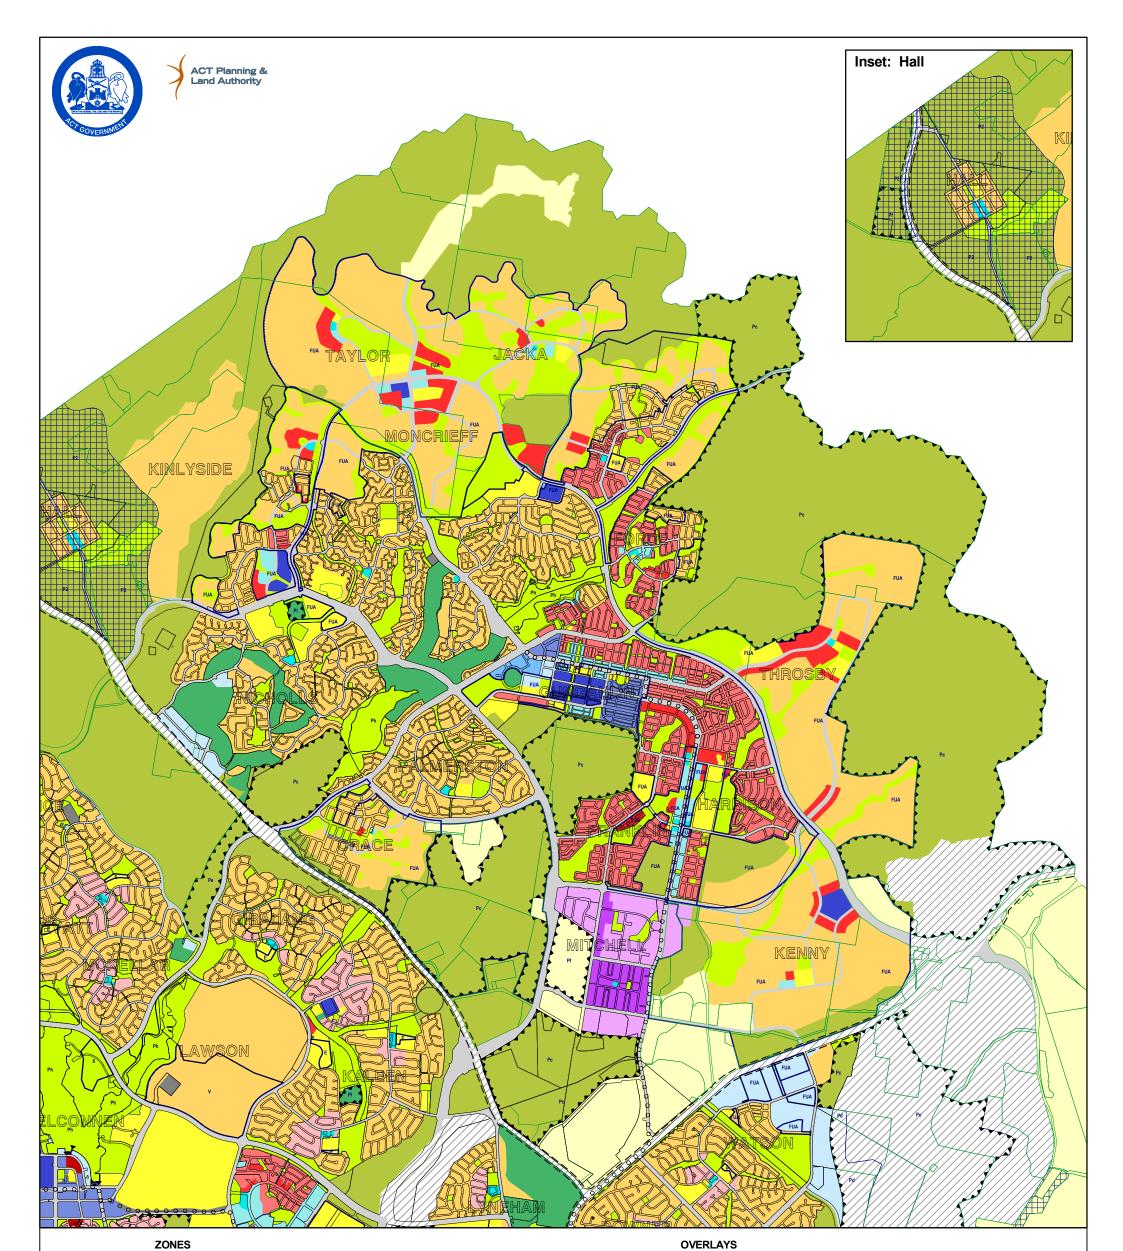

## ZONES

## Residential:

RZ2 - Suburban Core RZ3 - Urban Residential RZ4 - Medium Density Residential Community Facility:

Parks and Recreation:

Transport and Services:

CFZ - Community Facility

TSZ1 - Transport

PRZ1 - Urban Open Space

PRZ2 - Restricted Access Recreation

## - 1

|             |  | RZ5 - High Density Residential  | TSZ2 - Services                 |                                     | (see also Chapter 10 of the Planning                                    |                                                                 | having interim effect                             |
|-------------|--|---------------------------------|---------------------------------|-------------------------------------|-------------------------------------------------------------------------|-----------------------------------------------------------------|---------------------------------------------------|
| Commercial: |  | sial:                           | Non-Urban:                      |                                     | and Development Act 2007)                                               | X                                                               | Urban Open Space - Not Public Land                |
|             |  | CZ1 - Core                      | NUZ1 - Broadacre                | Pa-i                                | Type of Public Land Reserve:<br>(see also Schedule 3 of the Planning    |                                                                 | Special Requirements apply flanking               |
|             |  | CZ2 - Business                  | NUZ2 - Rural                    | and Development Act 2007)           |                                                                         | Main Avenues and Approach Routes<br>(see National Capital Plan) |                                                   |
|             |  | CZ3 - Services                  | NUZ3 - Hills, Ridges and Buffer |                                     | Pa - a wilderness area<br>Pb - a national park<br>Pc - a nature reserve |                                                                 |                                                   |
|             |  | CZ4 - Local Centre              | NUZ4 - River Corridor           |                                     |                                                                         | 00000                                                           | Intertown Public Transport Route                  |
|             |  | CZ5 - Mixed Use                 | NUZ5 - Mountains and Bushland   |                                     | Pd - a special purpose reserve                                          |                                                                 |                                                   |
|             |  | CZ6 - Leisure and Accommodation |                                 |                                     | Pe - an urban open space<br>Pf - a cemetery or burial ground            |                                                                 | TERRITORY PLAN MAP                                |
| Industrial: |  |                                 |                                 | Pg - the protection of water supply |                                                                         |                                                                 |                                                   |
|             |  | IZ1 - General Industrial        |                                 |                                     | Ph - a lake<br>Pi - a sport and recreation reserve                      |                                                                 | Gungahlin and Hall                                |
|             |  | IZ2 - Mixed Use Industrial      |                                 |                                     |                                                                         |                                                                 | Incorporating amendments<br>to: 23 September 2010 |

**•** • •

••••

Type of Precinct:

P1 - Northbourne Avenue P2 - Rural Village P3 - Inner North P4 - Plantation Forestry P5 - Clearance Zone

P6 - Stromlo Forest Park

Public Land, arrows point inwards

and encompass the type of public land reserve listed below

Education

(refer to Community Facility Zone Development Code)

Special Requirements apply under National Capital Plan

Draft Variation to the Plan

Future Urban Area

having interim effect

Е

S

FUA

V

Authorised by the ACT Parliamentary Counsel-also accessible at www.legislation.act.gov.au

NI2007-27 Effective: 24 September 2010