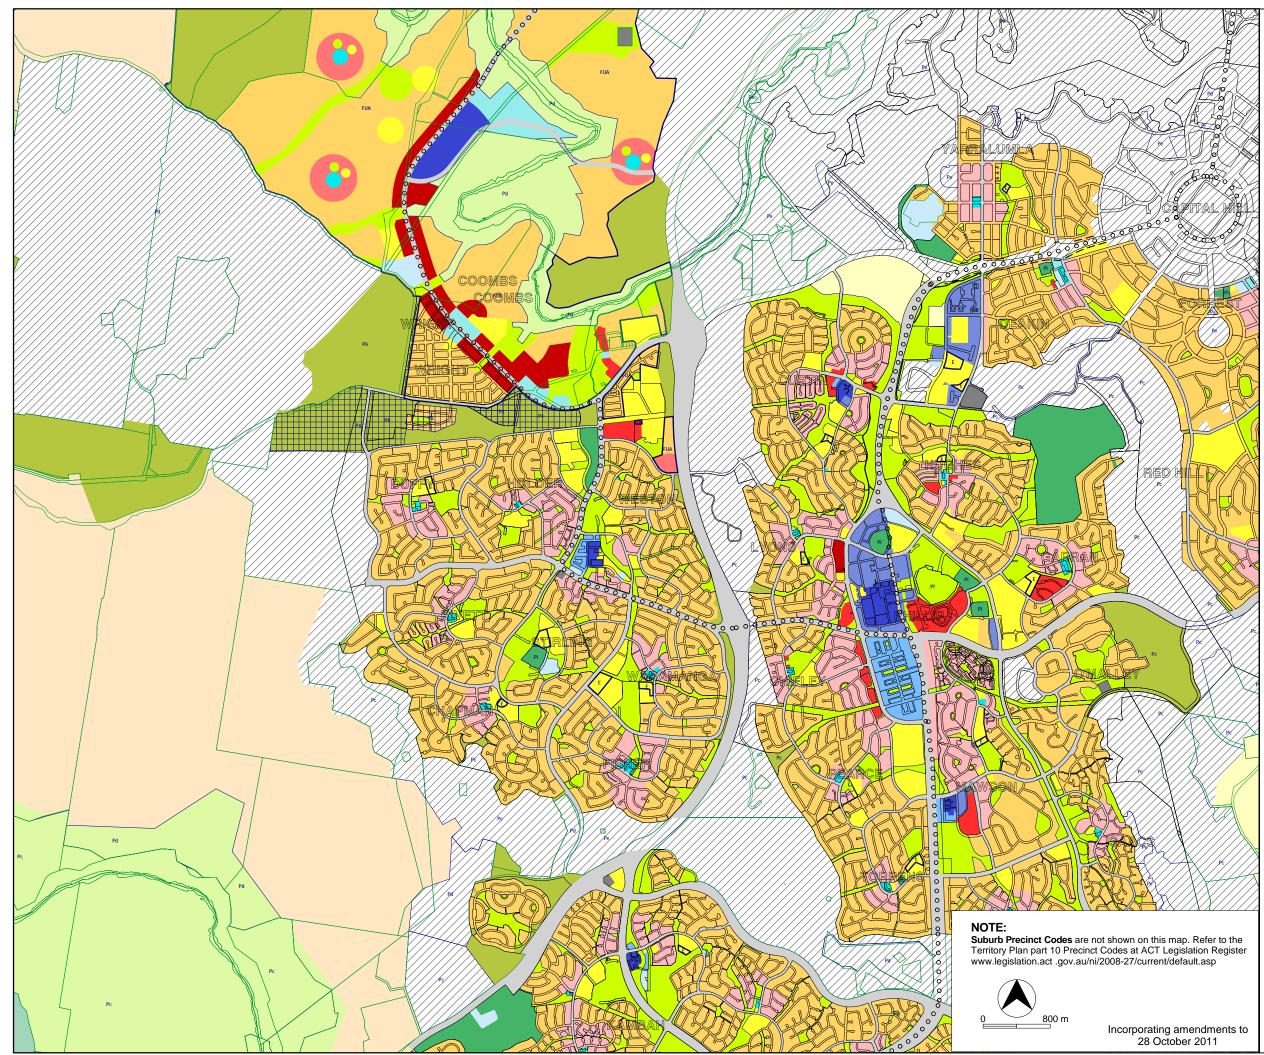

| Þ                      | ZONES<br>(Refer to the Territory Plan at ACT Legislation Register                          |
|------------------------|--------------------------------------------------------------------------------------------|
| 7                      | www.legislation.act.gov.au/ni/2008-27/current/default.asp)                                 |
|                        | Designated Areas:                                                                          |
|                        | See National Capital Plan                                                                  |
| $\square$              | Residential:                                                                               |
| //                     | RZ1 - Suburban                                                                             |
| H                      | RZ2 - Suburban Core                                                                        |
| ¶)                     | RZ3 - Urban Residential                                                                    |
| A                      | RZ4 - Medium Density Residential                                                           |
| Ď                      | RZ5 - High Density Residential                                                             |
| ×                      | Commercial:                                                                                |
|                        | CZ1 - Core                                                                                 |
| Z                      | CZ2 - Business                                                                             |
| ¥V                     |                                                                                            |
| ¥4                     | CZ3 - Services                                                                             |
| V                      | CZ4 - Local Centre                                                                         |
| $\approx$              | CZ5 - Mixed Use                                                                            |
| A                      | CZ6 - Leisure and Accommodation                                                            |
| $\mathcal{D}$          | Industrial:                                                                                |
|                        | IZ1 - General Industrial                                                                   |
| 3                      | IZ2 - Mixed Use Industrial                                                                 |
| 5                      | Community Facility:                                                                        |
|                        | CFZ - Community Facility                                                                   |
| 5                      |                                                                                            |
|                        | Parks and Recreation:                                                                      |
|                        | PRZ1 - Urban Open Space                                                                    |
|                        | PRZ2 - Restricted Access Recreation                                                        |
| Ľ                      | Transport and Services:                                                                    |
| $\checkmark$           | TSZ1 - Transport                                                                           |
| 6                      | TSZ2 - Services                                                                            |
| Ц                      |                                                                                            |
| 10                     | Non-Urban:                                                                                 |
| 1                      | NUZ1 - Broadacre                                                                           |
| $\mathbb{N}$           | NUZ2 - Rural                                                                               |
| )))                    | NUZ3 - Hills, Ridges and Buffer                                                            |
| JL                     | NUZ4 - River Corridor                                                                      |
| (                      | NUZ5 - Mountains and Bushland                                                              |
| L                      | OVERLAYS                                                                                   |
| 1                      | Type of Precinct:                                                                          |
|                        | P1 - Northbourne Avenue                                                                    |
|                        | P2 - Rural Village<br>P3 - Inner North                                                     |
| >                      | (P1-P3 refer to the Territory Plan part 10                                                 |
|                        | Precinct Codes)                                                                            |
| //                     | P4 - Plantation Forestry                                                                   |
| PC                     | P5 - Clearance Zone<br>P6 - Stromlo Forest Park                                            |
|                        | Public Land, arrows point inwards                                                          |
| //                     | ▲ ▲ ▲ ▲ and encompass the type of public                                                   |
| $\not\leftarrow$       | land reserve listed below<br>(see also Chapter 10 of the Planningand Development Act 2007) |
|                        | Type of Public Land Reserve                                                                |
| $\square$              | (see also Schedule 3 of the Planning                                                       |
| //                     | and Development Act 2007)                                                                  |
| $\swarrow$             | Pa - a wilderness area<br>Pb - a national park                                             |
|                        | Pc - a nature reserve                                                                      |
|                        | Pd - a special purpose reserve                                                             |
|                        | Pe - an urban open space<br>Pf - a cemetery or burial ground                               |
| /                      | Pg - the protection of water supply                                                        |
|                        | Ph - a lake                                                                                |
|                        | Pi - a sport and recreation reserve                                                        |
|                        | E (refer to Territory Plan part 6 Community                                                |
|                        | Facility Zones)                                                                            |
| $\otimes$              | s under National Capital Plan                                                              |
| //                     |                                                                                            |
| $\boldsymbol{\lambda}$ | FUA Future Urban Area                                                                      |
|                        | V Draft Variation to the Plan                                                              |
| //                     | having interim effect                                                                      |
|                        | X Urban Open Space - Not Public Land                                                       |
|                        | Special Requirements apply flanking                                                        |
| r                      | Main Avenues and Approach Routes                                                           |
|                        | (see National Capital Plan)                                                                |
|                        | OOOOO Intertown Public Transport Route                                                     |
|                        | TERRITORY PLAN MAP                                                                         |
|                        | Zones and Overlays                                                                         |
|                        | Woden Valley                                                                               |
| כ                      | and Weston Creek                                                                           |
|                        |                                                                                            |