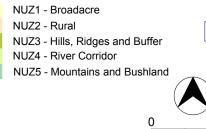

#### Non-Urban:

## P1 - Northbourne Avenue P2 - Rural Village P3 - Inner North

(P1-P3 refer to the Territory Plan part 10

Precinct Codes) P4 - Plantation Forestry

- P5 Clearance Zone P6 Stromlo Forest Park
- Public Land, arrows point inwards and encompass the type of public land reserve listed below (see also Chapter 10 of the Planning and Development Act 2007)