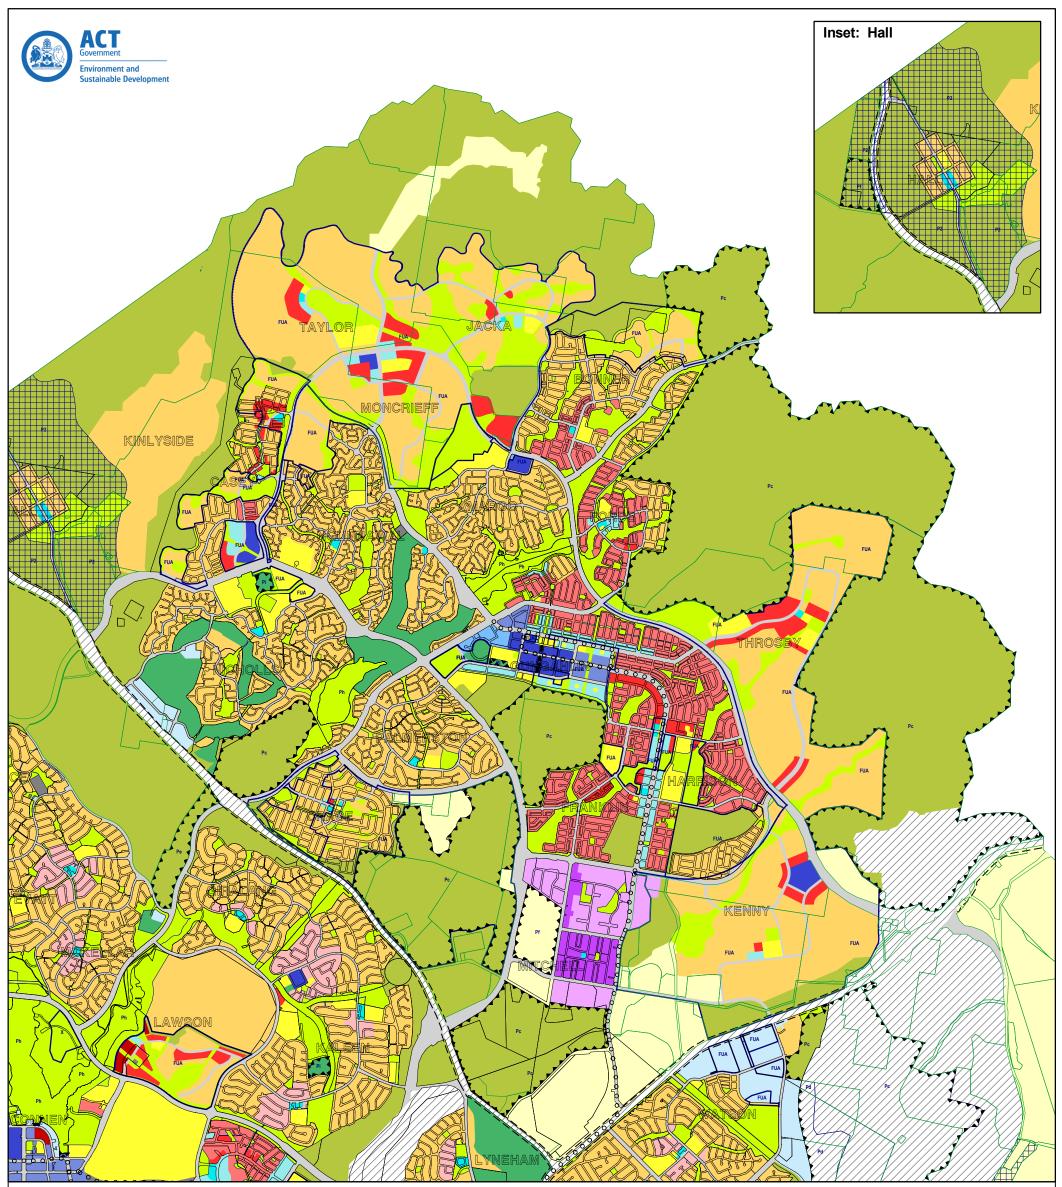

## **TERRITORY PLAN MAP Zones and Overlays** Gungahlin and Hall

Incorporating amendments to 28 February 2012

NI2008-27

Authorised by the ACT Parliamentary Counsel - also accessible at www.legislation.act.gov.au

### NOTE:

FUA

۷

Х

Suburb Precinct Codes are not shown on this map. Refer to the Territory Plan part 10 Precinct Codes at ACT Legislation Register www.legislation.act .gov.au/ni/2008-27/current/default.asp

## P1 - Northbourne Avenue P2 - Rural Village P3 - Inner North

(P1-P3 refer to the Territory Plan part 10

Precinct Codes) P4 - Plantation Forestry

- P5 Clearance Zone P6 Stromlo Forest Park
- Public Land, arrows point inwards and encompass the type of public land reserve listed below (see also Chapter 10 of the Planning and Development Act 2007)