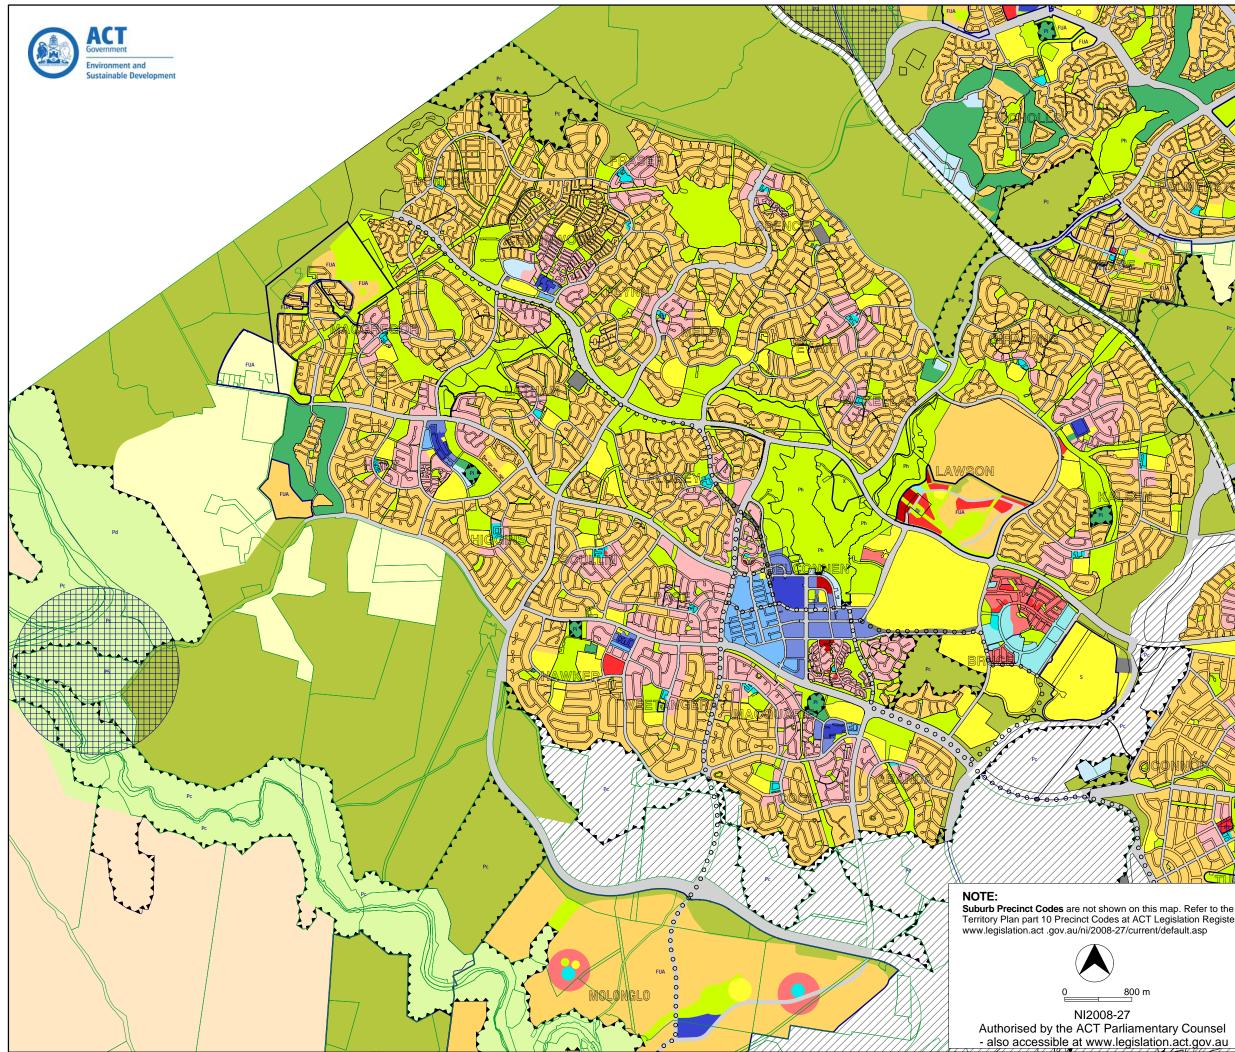

|                                          | (Refer to the<br>www.legisla<br>Designate |
|------------------------------------------|-------------------------------------------|
|                                          |                                           |
|                                          | Commerci                                  |
|                                          | Industrial:                               |
| R                                        | Communit<br>Parks and                     |
|                                          | Transport<br>Non-Urbar                    |
|                                          |                                           |
|                                          |                                           |
|                                          | (see also Char<br>Pa-i                    |
|                                          |                                           |
|                                          | S<br>FUA<br>V                             |
| map. Refer to the<br>egislation Register | X                                         |
| default.asp                              | 00000                                     |

| ZONES<br>(Refer to the Territory Plan at ACT Legislation Register<br>www.legislation.act.gov.au/ni/2008-27/current/default.asp)<br>Designated Areas: |                                                                                 |  |
|------------------------------------------------------------------------------------------------------------------------------------------------------|---------------------------------------------------------------------------------|--|
| See National Capital Plan                                                                                                                            |                                                                                 |  |
|                                                                                                                                                      | RZ1 - Suburban                                                                  |  |
|                                                                                                                                                      | RZ2 - Suburban Core                                                             |  |
|                                                                                                                                                      | RZ3 - Urban Residential<br>RZ4 - Medium Density Residential                     |  |
|                                                                                                                                                      | RZ5 - High Density Residential                                                  |  |
| Commer                                                                                                                                               | cial:                                                                           |  |
|                                                                                                                                                      | CZ1 - Core                                                                      |  |
|                                                                                                                                                      | CZ2 - Business<br>CZ3 - Services                                                |  |
|                                                                                                                                                      | CZ3 - Services<br>CZ4 - Local Centre                                            |  |
|                                                                                                                                                      | CZ5 - Mixed Use                                                                 |  |
|                                                                                                                                                      | CZ6 - Leisure and Accommodation                                                 |  |
| ndustria                                                                                                                                             | al:<br>IZ1 - General Industrial                                                 |  |
|                                                                                                                                                      | IZ2 - Mixed Use Industrial                                                      |  |
| commur                                                                                                                                               | nity Facility:                                                                  |  |
|                                                                                                                                                      | CFZ - Community Facility                                                        |  |
| Parks an                                                                                                                                             | d Recreation:                                                                   |  |
|                                                                                                                                                      | PRZ1 - Urban Open Space                                                         |  |
| <b>.</b>                                                                                                                                             | PRZ2 - Restricted Access Recreation                                             |  |
| ranspo                                                                                                                                               | rt and Services:<br>TSZ1 - Transport                                            |  |
|                                                                                                                                                      | TSZ2 - Services                                                                 |  |
| lon-Urb                                                                                                                                              | an:                                                                             |  |
|                                                                                                                                                      | NUZ1 - Broadacre                                                                |  |
|                                                                                                                                                      | NUZ2 - Rural<br>NUZ3 - Hills, Ridges and Buffer                                 |  |
|                                                                                                                                                      | NUZ4 - River Corridor                                                           |  |
|                                                                                                                                                      | NUZ5 - Mountains and Bushland                                                   |  |
|                                                                                                                                                      | OVERLAYS<br>Type of Precinct:                                                   |  |
|                                                                                                                                                      | P1 - Northbourne Avenue                                                         |  |
|                                                                                                                                                      | P2 - Rural Village<br>P3 - Inner North                                          |  |
|                                                                                                                                                      | (P1-P3 refer to the Territory Plan part 10<br>Precinct Codes)                   |  |
|                                                                                                                                                      | P4 - Plantation Forestry<br>P5 - Clearance Zone                                 |  |
|                                                                                                                                                      | P6 - Stromlo Forest Park<br>Public Land, arrows point inwards                   |  |
|                                                                                                                                                      | and encompass the type of public                                                |  |
| e also Ch                                                                                                                                            | land reserve listed below<br>hapter 10 of the Planningand Development Act 2007) |  |
| Pa-i                                                                                                                                                 | Type of Public Land Reserve:<br>(see also Schedule 3 of the Planning            |  |
|                                                                                                                                                      | and Development Act 2007)<br>Pa - a wilderness area                             |  |
|                                                                                                                                                      | Pb - a national park                                                            |  |
|                                                                                                                                                      | Pc - a nature reserve<br>Pd - a special purpose reserve                         |  |
|                                                                                                                                                      | Pe - an urban open space<br>Pf - a cemetery or burial ground                    |  |
|                                                                                                                                                      | Pg - the protection of water supply<br>Ph - a lake                              |  |
|                                                                                                                                                      | Pi - a sport and recreation reserve                                             |  |
| S                                                                                                                                                    | Special Requirements apply<br>under National Capital Plan                       |  |
| FUA                                                                                                                                                  | Future Urban Area                                                               |  |
| V                                                                                                                                                    | Draft Variation to the Plan                                                     |  |
| x                                                                                                                                                    | having interim effect<br>Urban Open Space - Not Public Land                     |  |
|                                                                                                                                                      | Special Requirements apply flanking                                             |  |
|                                                                                                                                                      | Main Avenues and Approach Routes (see National Capital Plan)                    |  |
| 00000                                                                                                                                                | Intertown Public Transport Route                                                |  |
| TERRITORY PLAN MAP                                                                                                                                   |                                                                                 |  |
| Zones and Overlays                                                                                                                                   |                                                                                 |  |
|                                                                                                                                                      | Belconnen                                                                       |  |

Belconnen Incorporating amendments to 14 March 2012